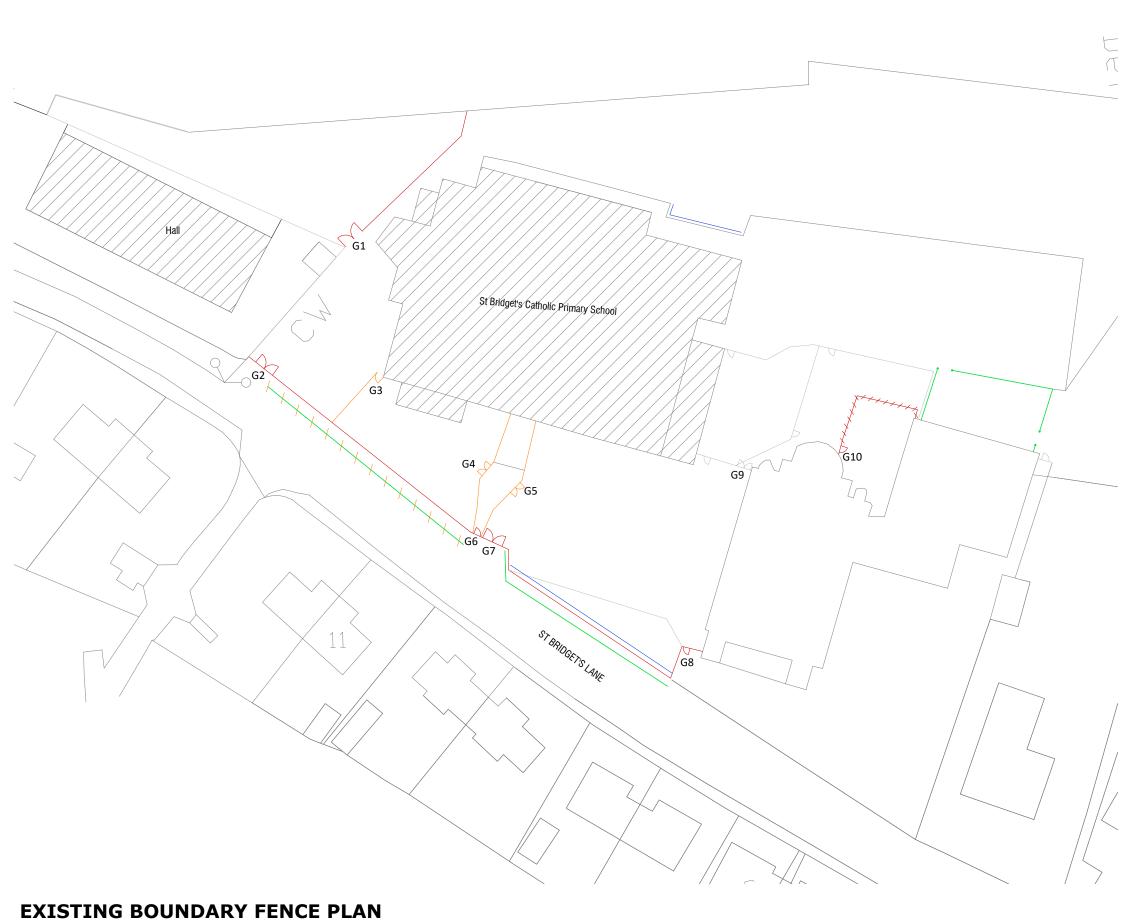

## **EXISTING KEY**

| EXISTING GALVANIZED POST & LINK CHAIN     |
|-------------------------------------------|
| FENCE AND GATES (4000MM HIGH)             |
| EXISTING BOW TOPPED METAL FENCING         |
| (1200MM HIGH)                             |
| EXISTING LOW BRICK WALL (ONE BRICK THICK) |
| TO BE RETAINED AND REPAIRED (700MM HIGH)  |
| EXISTING BOW TOPPED FENCING INSTALLED ON  |
| LOW BRICK WALL                            |
| EXISTING HIGH GALVANIZED PALING           |
| FENCE (2400MM HIGH)                       |
| EXISTING CONCRETE POST & TIMBER FENCE     |
| PANEL TO BE REMOVED                       |
|                                           |

St Bridget's Catholic Primary
School, St Bridget's Lane,
Egremont, CA22 2BD

Existing Boundary Fence
Plan

Revision Notes

Drawn - PW Checked - NAS 17/05/24

www.shepherd architectureandsurveying.co.uk