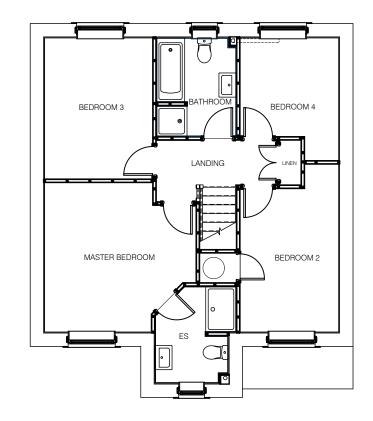

The Wreay

4 Bedroom detached property.

<u>Area</u> Ground Floor 50.16 sq m First Floor 63.21 sq m Total 113.37 sq m (1220 sq ft).

Garage 13.95 sq m

GROUND FLOOR PLAN

FIRST FLOOR PLAN

### PLANNING DWG

The Wreay with integral single Garage. 4 Bedroom detached property. 2 Storey.

Area House 113.37 sq m (1220 sq ft). Garage 13.95 sq m (150 sq ft).

> scale @ A1/A3: 1:50/100

Wrea S101-110-

wing num