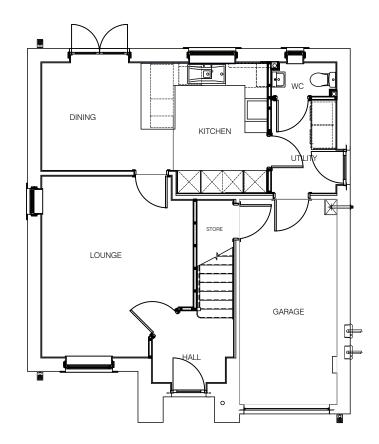

The Wreay

4 Bedroom detached property.

<u>Area</u> Ground Floor 50.16 sq m First Floor 63.21 sq m Total 113.37 sq m (1220 sq ft).

Garage 13.95 sq m

GROUND FLOOR PLAN

FIRST FLOOR PLAN

### PLANNING DWG

The Wreay with integral single Garage. 4 Bedroom detached property. 2 Storey.

Area House 113.37 sq m (1220 sq ft). Garage 13.95 sq m (150 sq ft).

> scale @ A1/A3: 1:50/100

Wrea S101-110-

wing num