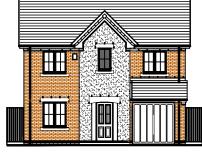

The Wreay

4 Bedroom detached property.

<u>Area</u> Ground Floor 50.16 sq m First Floor 63.21 sq m Total 113.37 sq m (1220 sq ft).

Garage 13.95 sq m

GROUND FLOOR PLAN

FIRST FLOOR PLAN

### PLANNING DWG

The Wreay with integral single Garage. 4 Bedroom detached property. 2 Storey.

Area House 113.37 sq m (1220 sq ft). Garage 13.95 sq m (150 sq ft).

> scale @ A1/A3: 1:50/100

Wrea S101-110-

wing num

© Genesis Homes 2017

REAR ELEVATION

SIDE ELEVATION

SIDE ELEVATION

FRONT ELEVATION