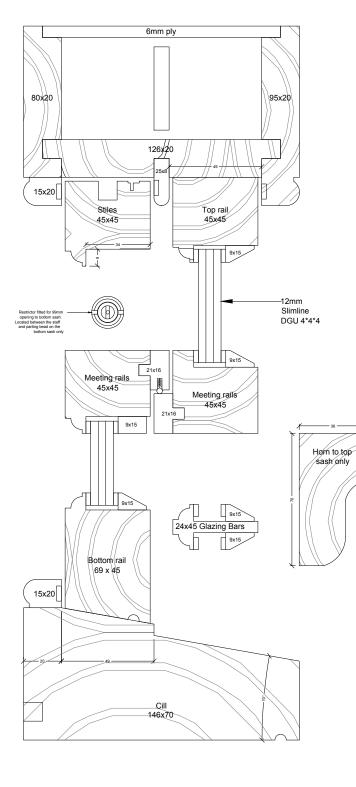

NOTES:

· Material - Manufactured in

· Glazing - 12mm Slimline

· Ironmongery - All in chrome

· Finish - All supplied fully

rev origina SS Fran 4 Vio Harr HG1 tel. ( www client Rei

comp proje 20 draw P4 This Doı veri drav discr

Proposed Box Window Section

Proposed Box Window Detail

- Traditionally weighted sliding sash window

  - Sapele

  - double glazing, toughened
  - bottom panes

  - including pulley wheels, sash lifts, fitch fasteners and
  - retractors to bottom sash
  - only (99mm opening)

  - finished in Teknos 10% matt
  - clean white
- All supplied glazed and weighted

| N                                                                                                                                                                                                                                                                              |                                 |                          |       |           |
|--------------------------------------------------------------------------------------------------------------------------------------------------------------------------------------------------------------------------------------------------------------------------------|---------------------------------|--------------------------|-------|-----------|
|                                                                                                                                                                                                                                                                                |                                 | date                     | dr by | <br>ap by |
| al by description                                                                                                                                                                                                                                                              |                                 | Jan 2021                 |       | KMc       |
| lin House<br>oria Avenue<br>gate<br>IEL<br>1423 528999<br>macarchitects.co.uk                                                                                                                                                                                                  |                                 |                          |       |           |
| emarkable Developments Ltd                                                                                                                                                                                                                                                     |                                 |                          |       |           |
| ect<br>esidential Development of Existing<br>operties 1-11 Lonsdale Terrace St.Bees<br>ving                                                                                                                                                                                    |                                 |                          |       |           |
| x window Detail                                                                                                                                                                                                                                                                |                                 |                          |       |           |
| puter file                                                                                                                                                                                                                                                                     | <sup>plot date</sup><br>Oct. 20 |                          |       |           |
| ect number<br>19.307                                                                                                                                                                                                                                                           | <sup>scale</sup><br>As Indi     | cated                    |       |           |
| ving number<br>•00.00.01                                                                                                                                                                                                                                                       | rev<br>/                        | issue status<br>Planning |       |           |
| s drawing is to be read in conjunction with all related drawings.<br>not scale from this drawing. All dimensions must be checked and<br>ified on site before commencing any work or producing shop<br>wings. The originator should be notified immediately of any<br>crepancy. |                                 |                          |       |           |