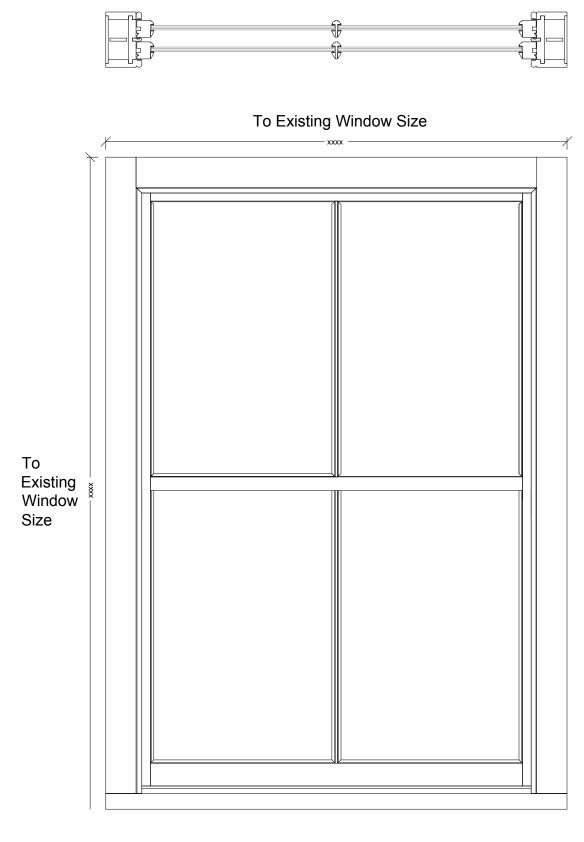

Proposed Box Window Section

Proposed Box Window Detail

- Traditionally weighted sliding sash window

  - Sapele

  - double glazing, toughened
  - bottom panes

  - including pulley wheels, sash lifts, fitch fasteners and
  - retractors to bottom sash
  - only (99mm opening)

  - finished in Teknos 10% matt
  - clean white
- All supplied glazed and weighted

| N                                                                                                                                                                                                                                                                              |                                 |                          |       |           |
|--------------------------------------------------------------------------------------------------------------------------------------------------------------------------------------------------------------------------------------------------------------------------------|---------------------------------|--------------------------|-------|-----------|
|                                                                                                                                                                                                                                                                                |                                 | date                     | dr by | <br>ap by |
| al by description                                                                                                                                                                                                                                                              |                                 | Jan 2021                 |       | KMc       |
| lin House<br>oria Avenue<br>gate<br>IEL<br>1423 528999<br>macarchitects.co.uk                                                                                                                                                                                                  |                                 |                          |       |           |
| emarkable Developments Ltd                                                                                                                                                                                                                                                     |                                 |                          |       |           |
| ect<br>esidential Development of Existing<br>operties 1-11 Lonsdale Terrace St.Bees<br>ving                                                                                                                                                                                    |                                 |                          |       |           |
| x window Detail                                                                                                                                                                                                                                                                |                                 |                          |       |           |
| puter file                                                                                                                                                                                                                                                                     | <sup>plot date</sup><br>Oct. 20 |                          |       |           |
| ect number<br>19.307                                                                                                                                                                                                                                                           | <sup>scale</sup><br>As Indi     | cated                    |       |           |
| ving number<br>•00.00.01                                                                                                                                                                                                                                                       | rev<br>/                        | issue status<br>Planning |       |           |
| s drawing is to be read in conjunction with all related drawings.<br>not scale from this drawing. All dimensions must be checked and<br>ified on site before commencing any work or producing shop<br>wings. The originator should be notified immediately of any<br>crepancy. |                                 |                          |       |           |