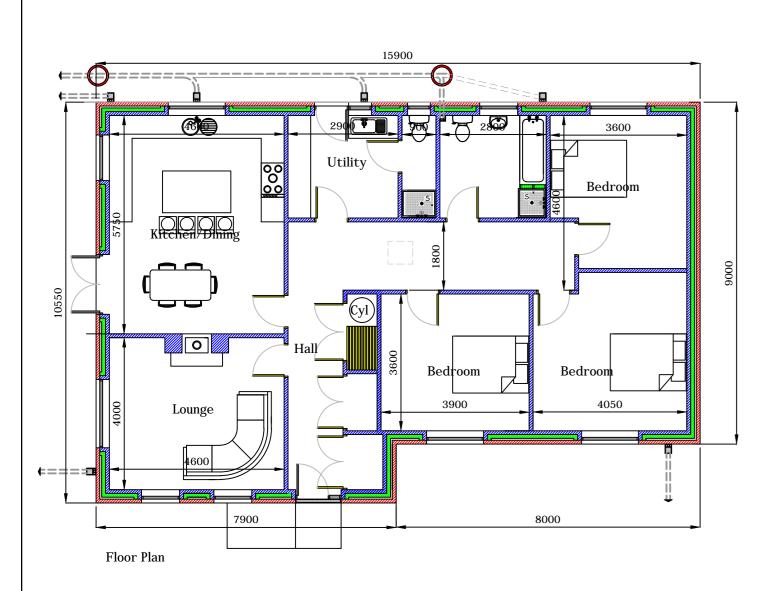

Fascias, sofits and rainwater goods to be PVCu.

TI TLE:

Proposed Agricutural Workers

Dwelling

(Elevations and Floor Plans)

CLI ENT:

Mr & Mrs G Brown

ADDRESS:

Wilson Park Farm,

Pica,

Workington

SCALE:

1:100

DRAWING NO.

GB / KT / 23 / 01

2, Coniston Close, Workington, Cumbria CA14 3PL Tel: 01900 62132