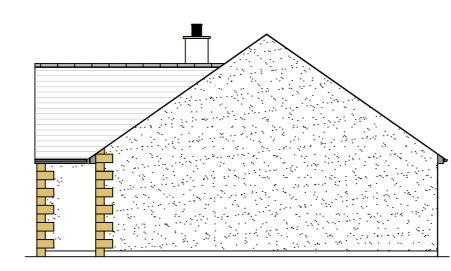

East Elevation

North Elevation

West Elevation

South Elevation

## NOTES:

Roof to be Marley Duo flat grey interlocking concrete tiles.

Rear roof area to incorporate low profile PV panels.

Conservation type rooflights in patent flashings to front elevation.

Plinth, front Gable Wall and chimney to be natural stone.

Wall finish other than the above to K Rend white wet dash render.

Artstone Quoins and cills to all windows.

Windows to be high performance frames with double glazed units.

Front and rear entrance doors to be composite in PVCu frames with low level threshold.