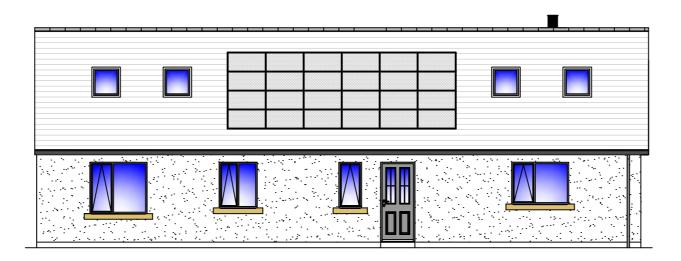

East Elevation

North Elevation

West Elevation

South Elevation

## NOTES:

Roof to be Marley Duo flat grey interlocking concrete tiles.

Rear roof area to incorporate low profile PV panels.

Conservation type rooflights in patent flashings to front elevation.

Plinth, front Gable Wall and chimney to be natural stone.

Wall finish other than the above to K Rend white wet dash render.

Artstone Quoins and cills to all windows.

Windows to be high performance frames with double glazed units.

Front and rear entrance doors to be composite in PVCu frames with low level threshold.