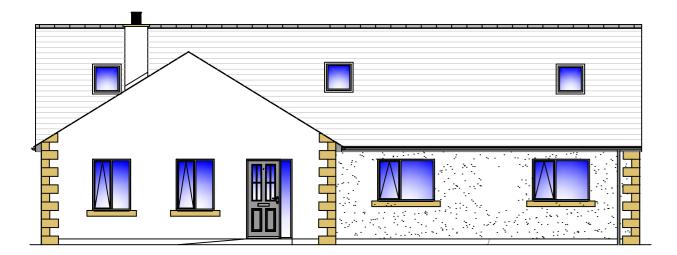

East Elevation

North Elevation

West Elevation

South Elevation

## NOTES:

Roof to be Marley Duo flat grey interlocking concrete tiles.

Rear roof area to incorporate low profile PV panels.

Conservation type rooflights in patent flashings to front elevation.

Plinth, front Gable Wall and chimney to be natural stone.

Wall finish other than the above to K Rend white wet dash render.

Artstone Quoins and cills to all windows.

Windows to be high performance frames with double glazed units.

Front and rear entrance doors to be composite in PVCu frames with low level threshold.

Fascias, sofits and rainwater goods to be PVCu.

TI TLE:

Proposed Agricutural Workers

Dwelling

(Elevations and Floor Plans)

CLI ENT:

Mr & Mrs G Brown

ADDRESS: