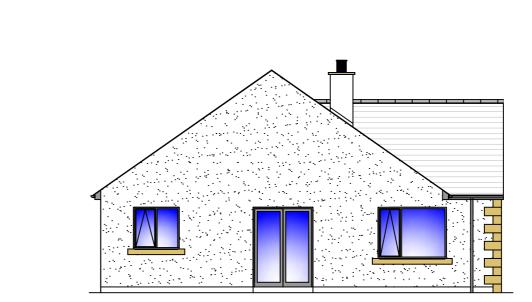

East Elevation

North Elevation

West Elevation

South Elevation

## NOTES:

Roof to be Marley Duo flat grey interlocking concrete tiles.

Rear roof area to incorporate low profile PV panels.

Conservation type rooflights in patent flashings to front elevation.

Plinth, front Gable Wall and chimney to be natural stone.

Wall finish other than the above to K Rend white wet dash render.

Artstone Quoins and cills to all windows.

Windows to be high performance frames with double glazed units.

Front and rear entrance doors to be composite in PVCu frames with low level threshold.

Fascias, sofits and rainwater goods to be PVCu.

TI TLE:

Proposed Agricutural Workers

Dwelling

(Elevations and Floor Plans)

CLI ENT:

Mr & Mrs G Brown

ADDRESS: