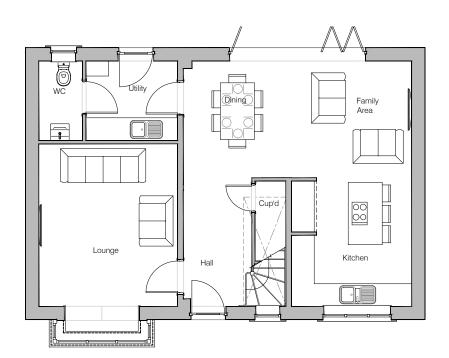

## WILSON (A25)

Planning Drawings

GF: 66.22 m2 (712.79 ft2) FF: 64.84 m2 (697.93 ft2) TOTAL: 131 m2 (1411 ft2)

© **Story Homes.** Story House, Lords Way, Kingmoor Business Park, Carlisle, Cumbria. CA6 4SL. **Tel 01228 404550** 

Ground Floor Layout

First Floor Layout

Left Elevation

Rear Elevation

Left Elevation

Rear Elevation

Left Elevation

Rear Elevation