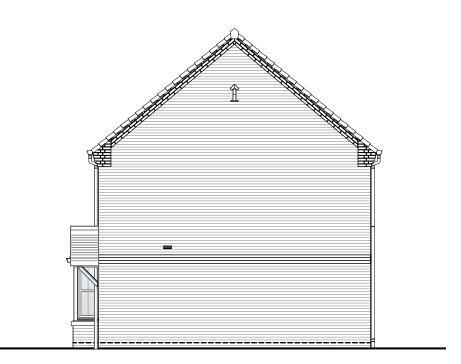

Left Elevation

Rear Elevation

Right Elevation

DUSE TYPE

AWING

Planning Elevation 1/1 (Front)

| DRAWN BY   | JR                                        | DATE          | 29/03/19 |  |
|------------|-------------------------------------------|---------------|----------|--|
| CHECKED BY | CTM, AH, AO                               | SCALE         | 1:100@A3 |  |
| DWG PACK   | DRAWING NUMBER                            |               | REVISION |  |
| A/05       | WLN-PLE1/                                 | 1             | В        |  |
| Revisions  | Notes                                     |               | Date     |  |
| А          | New Canopy shown. Kitc moved.             | hen extractor | 06/06/19 |  |
| В          | First floor extract vents raised by 75mm. |               | 14/05/20 |  |
|            |                                           |               |          |  |
|            |                                           |               |          |  |
|            | ©Story Homes                              |               |          |  |