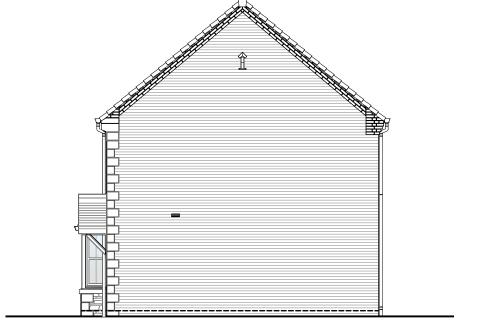

Left Elevation

Rear Elevation

Right Elevation

DUSE TYPE

AWING

Planning Elevation 1/1 (Front)

| DRAWN BY   | JR                                        | DATE          | 29/03/19 |  |
|------------|-------------------------------------------|---------------|----------|--|
| CHECKED BY | CTM, AH, AO                               | SCALE         | 1:100@A3 |  |
| DWG PACK   | DRAWING NUMBER                            |               | REVISION |  |
| A/05       | WLN-PLE1/                                 | 1             | В        |  |
| Revisions  | Notes                                     |               | Date     |  |
| А          | New Canopy shown. Kitc moved.             | hen extractor | 06/06/19 |  |
| В          | First floor extract vents raised by 75mm. |               | 14/05/20 |  |
|            |                                           |               |          |  |
|            |                                           |               |          |  |
|            | ©Story Homes                              |               |          |  |