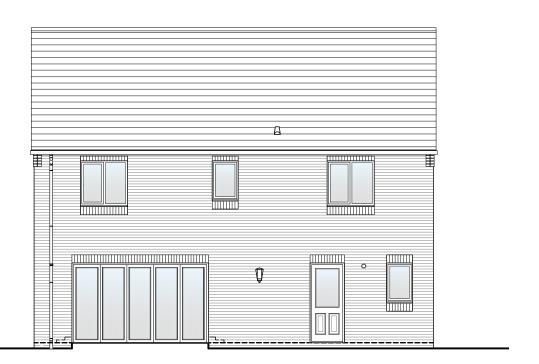

**Story Homes.** 

Story House, Lords Way, Kingmoor Business Park, Carlisle, Cumbria. CA6 4SL

Rear Elevation

Right Elevation

WILSON (A)

Planning Elevation 1/3 (Front)

| DRAWN BY      | JR                          | DATE            | 29/03/19 |
|---------------|-----------------------------|-----------------|----------|
| CHECKED BY    | CTM, AH, AO                 | SCALE           | 1:100@A3 |
| DWG PACK      | DRAWING NUMBER              |                 | REVISION |
| A/05          | WLN-PLE1,                   | /3              | В        |
| Revisions     | Notes                       |                 | Date     |
| Α             | New Canopy shown. Ki moved. | tchen extractor | 06/06/19 |
| В             | First floor extract vents   | raised by 75mm. | 14/05/20 |
|               |                             |                 |          |
|               |                             |                 |          |
|               |                             |                 |          |
|               |                             |                 |          |
|               |                             |                 |          |
| ©Story Homes. |                             |                 |          |