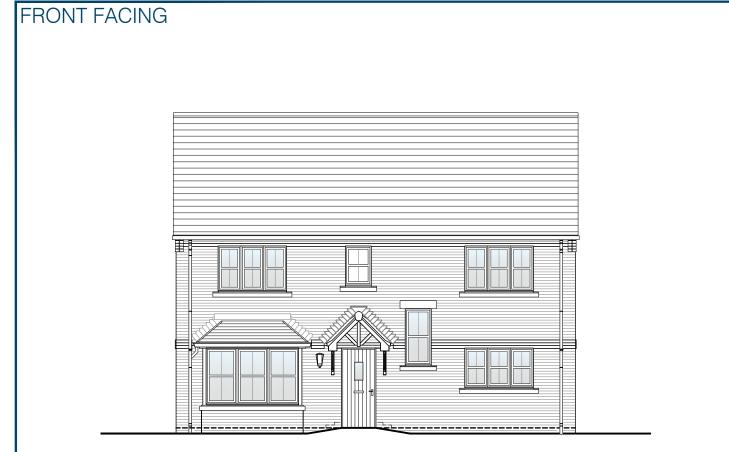

Left Elevation

Rear Elevation

Right Elevation

DUSE TYPE

AWING

Planning Elevation 1/1 (Front)

| DRAWN BY   | JR                                        | DATE          | 29/03/19 |  |
|------------|-------------------------------------------|---------------|----------|--|
| CHECKED BY | CTM, AH, AO                               | SCALE         | 1:100@A3 |  |
| DWG PACK   | DRAWING NUMBER                            |               | REVISION |  |
| A/05       | WLN-PLE1/                                 | 1             | В        |  |
| Revisions  | Notes                                     |               | Date     |  |
| А          | New Canopy shown. Kitc moved.             | hen extractor | 06/06/19 |  |
| В          | First floor extract vents raised by 75mm. |               | 14/05/20 |  |
|            |                                           |               |          |  |
|            |                                           |               |          |  |
|            | ©Story Homes                              |               |          |  |