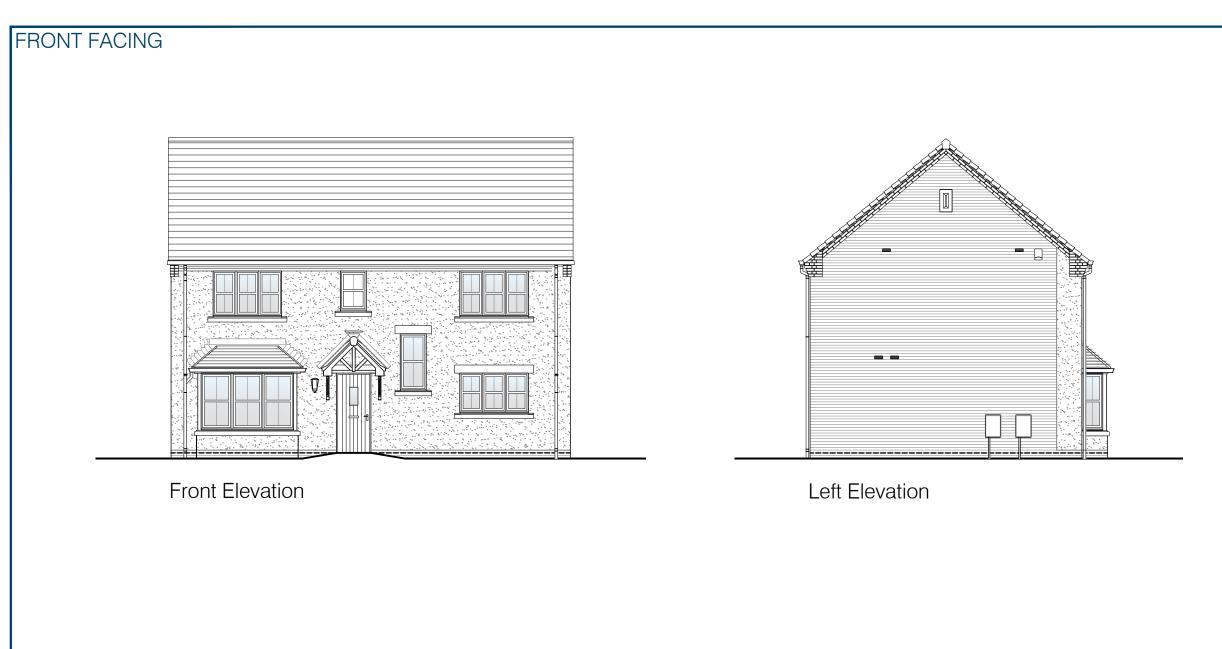

Left Elevation

Rear Elevation

Right Elevation

DUSE TYPE

AWING

Planning Elevation 1/1 (Front)

| DRAWN BY   | JR                                        | DATE          | 29/03/19 |  |
|------------|-------------------------------------------|---------------|----------|--|
| CHECKED BY | CTM, AH, AO                               | SCALE         | 1:100@A3 |  |
| DWG PACK   | DRAWING NUMBER                            |               | REVISION |  |
| A/05       | WLN-PLE1/                                 | 1             | В        |  |
| Revisions  | Notes                                     |               | Date     |  |
| А          | New Canopy shown. Kitc moved.             | hen extractor | 06/06/19 |  |
| В          | First floor extract vents raised by 75mm. |               | 14/05/20 |  |
|            |                                           |               |          |  |
|            |                                           |               |          |  |
|            | ©Story Homes                              |               |          |  |