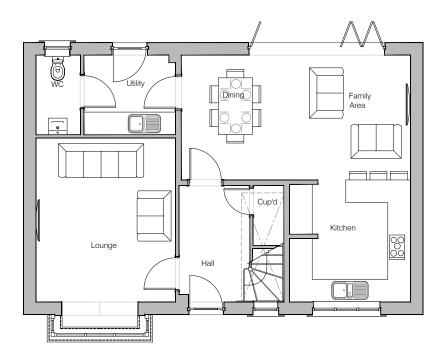

# Planning Drawings

GF: 66.91 m2 (720.21 ft2) FF: 65.50 m2 (705.04 ft2) TOTAL: 132.41 m2 (1425.25 ft2)

Ground Floor Layout

First Floor Layout

Planning Layout 1 (Front)

| DRAWN BY   | JR                                                                         | DATE  | 29/03/19 |
|------------|----------------------------------------------------------------------------|-------|----------|
| CHECKED BY | CTM, AH, AO                                                                | SCALE | 1:100@A3 |
| DWG PACK   | DRAWING NUMBER                                                             |       | REVISION |
| A/05       | WLN-PLP1                                                                   |       | В        |
| Revisions  | Notes                                                                      |       | Date     |
| Α          | Stair design amended. La<br>amended accordingly, En-<br>tray size amended. |       | 06/06/19 |
| В          | En-suite layout updated.                                                   |       | 14/10/20 |
|            |                                                                            |       |          |
|            |                                                                            |       |          |
|            |                                                                            |       |          |
|            |                                                                            |       |          |