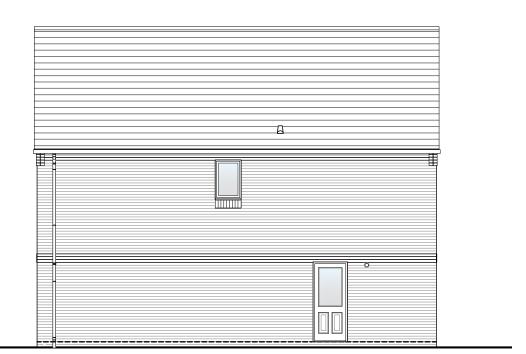

Left Elevation

Rear Elevation

Right Elevation

DUSE TYPE

AWING

Planning Elevation 1/1 (Front)

| DRAWN BY   | JR                                        | DATE          | 29/03/19 |  |
|------------|-------------------------------------------|---------------|----------|--|
| CHECKED BY | CTM, AH, AO                               | SCALE         | 1:100@A3 |  |
| DWG PACK   | DRAWING NUMBER                            |               | REVISION |  |
| A/05       | WLN-PLE1/                                 | 1             | В        |  |
| Revisions  | Notes                                     |               | Date     |  |
| А          | New Canopy shown. Kitc moved.             | hen extractor | 06/06/19 |  |
| В          | First floor extract vents raised by 75mm. |               | 14/05/20 |  |
|            |                                           |               |          |  |
|            |                                           |               |          |  |
|            | ©Story Homes                              |               |          |  |