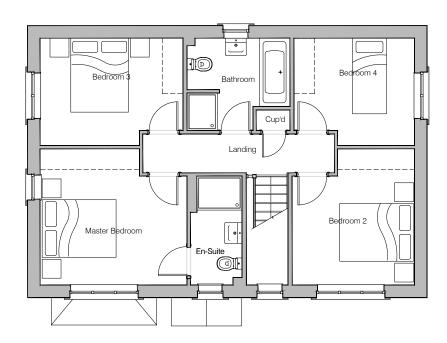

Ground Floor Layout

First Floor Layout

Planning Layout 1 (Front)

| DRAWN BY   | JR                                                                         | DATE  | 29/03/19 |
|------------|----------------------------------------------------------------------------|-------|----------|
| CHECKED BY | CTM, AH, AO                                                                | SCALE | 1:100@A3 |
| DWG PACK   | DRAWING NUMBER                                                             |       | REVISION |
| A/05       | WLN-PLP1                                                                   |       | В        |
| Revisions  | Notes                                                                      |       | Date     |
| Α          | Stair design amended. La<br>amended accordingly, En-<br>tray size amended. |       | 06/06/19 |
| В          | En-suite layout updated.                                                   |       | 14/10/20 |
|            |                                                                            |       |          |
|            |                                                                            |       |          |
|            |                                                                            |       |          |
|            |                                                                            |       |          |