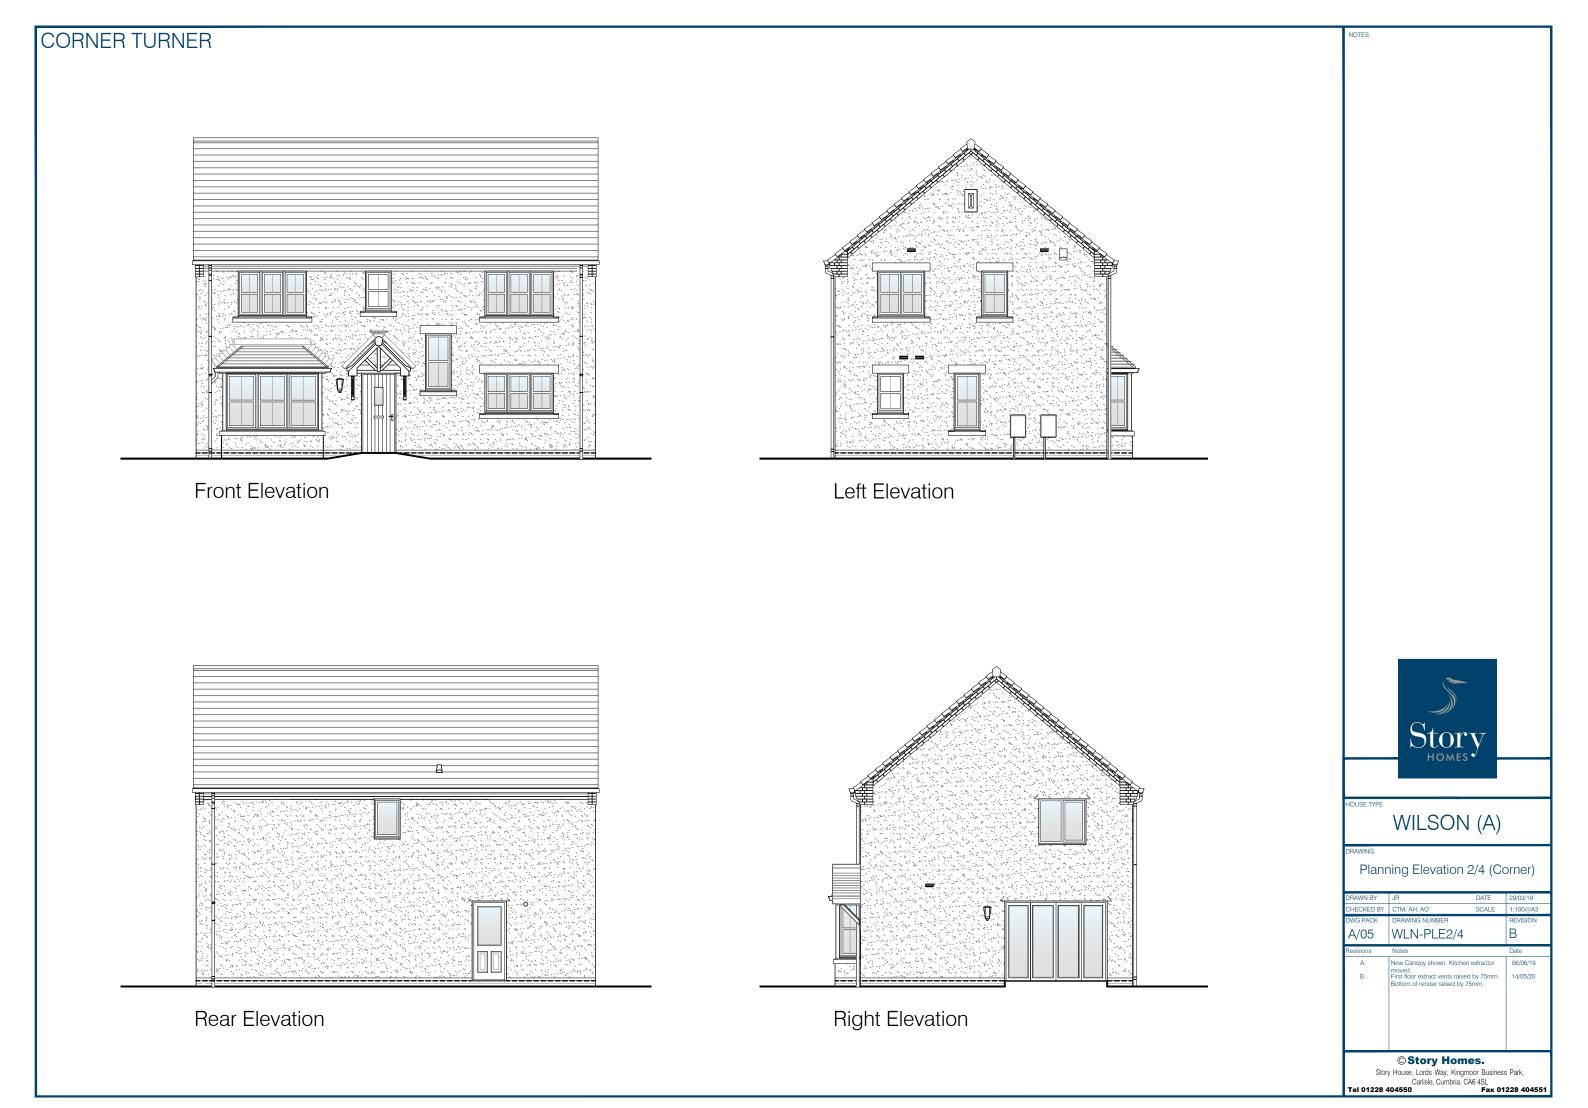

Ground Floor Layout

First Floor Layout

Planning Layout 2 (Corner)

| DRAWN BY   | JR                                                                                            | DATE  | 29/03/19 |
|------------|-----------------------------------------------------------------------------------------------|-------|----------|
| CHECKED BY | CTM, AH, AO                                                                                   | SCALE | 1:100@A3 |
| DWG PACK   | DRAWING NUMBER                                                                                |       | REVISION |
| A/05       | WLN-PLP2                                                                                      |       | В        |
| Revisions  | Notes                                                                                         |       | Date     |
| A<br>B     | Stair design amended. Lan amended accordingly, En-tray size amended. En-Suite layout updated. |       | 06/06/19 |
|            |                                                                                               |       |          |
|            |                                                                                               |       |          |
|            |                                                                                               |       |          |