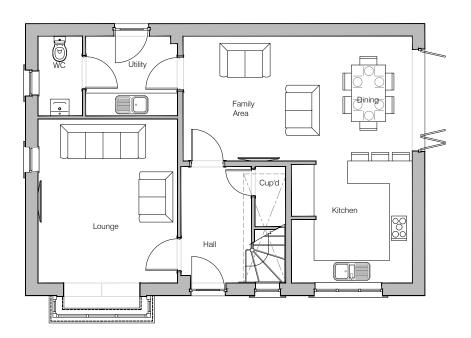

Ground Floor Layout

First Floor Layout

Planning Layout 1 (Front)

| DRAWN BY   | JR                                                                         | DATE  | 29/03/19 |
|------------|----------------------------------------------------------------------------|-------|----------|
| CHECKED BY | CTM, AH, AO                                                                | SCALE | 1:100@A3 |
| DWG PACK   | DRAWING NUMBER                                                             |       | REVISION |
| A/05       | WLN-PLP1                                                                   |       | В        |
| Revisions  | Notes                                                                      |       | Date     |
| Α          | Stair design amended. La<br>amended accordingly, En-<br>tray size amended. |       | 06/06/19 |
| В          | En-suite layout updated.                                                   |       | 14/10/20 |
|            |                                                                            |       |          |
|            |                                                                            |       |          |
|            |                                                                            |       |          |
|            |                                                                            |       |          |