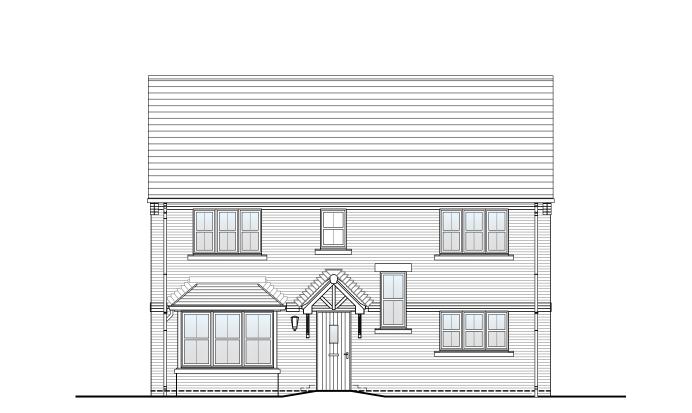

Left Elevation

Rear Elevation

Right Elevation

DUSE TYPE

AWING

Planning Elevation 1/1 (Front)

| DRAWN BY   | JR                                        | DATE          | 29/03/19 |  |
|------------|-------------------------------------------|---------------|----------|--|
| CHECKED BY | CTM, AH, AO                               | SCALE         | 1:100@A3 |  |
| DWG PACK   | DRAWING NUMBER                            |               | REVISION |  |
| A/05       | WLN-PLE1/                                 | 1             | В        |  |
| Revisions  | Notes                                     |               | Date     |  |
| А          | New Canopy shown. Kitc moved.             | hen extractor | 06/06/19 |  |
| В          | First floor extract vents raised by 75mm. |               | 14/05/20 |  |
|            |                                           |               |          |  |
|            |                                           |               |          |  |
|            | ©Story Homes                              |               |          |  |