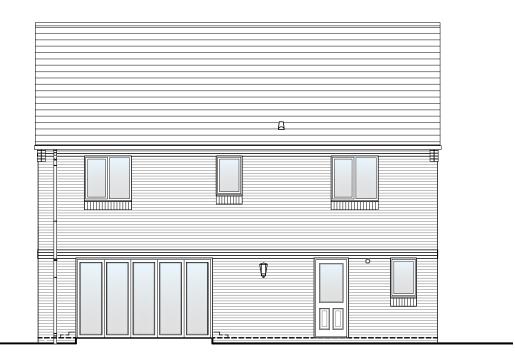

Left Elevation

Rear Elevation

Right Elevation

DUSE TYPE

AWING

Planning Elevation 1/1 (Front)

| DRAWN BY   | JR                                        | DATE          | 29/03/19 |  |
|------------|-------------------------------------------|---------------|----------|--|
| CHECKED BY | CTM, AH, AO                               | SCALE         | 1:100@A3 |  |
| DWG PACK   | DRAWING NUMBER                            |               | REVISION |  |
| A/05       | WLN-PLE1/                                 | 1             | В        |  |
| Revisions  | Notes                                     |               | Date     |  |
| А          | New Canopy shown. Kitc moved.             | hen extractor | 06/06/19 |  |
| В          | First floor extract vents raised by 75mm. |               | 14/05/20 |  |
|            |                                           |               |          |  |
|            |                                           |               |          |  |
|            | ©Story Homes                              |               |          |  |