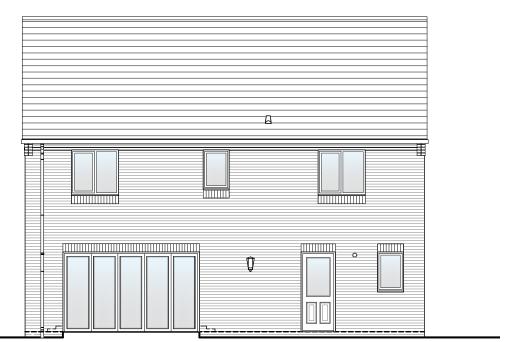

Left Elevation

Rear Elevation

Right Elevation

DUSE TYPE

AWING

Planning Elevation 1/1 (Front)

| DRAWN BY   | JR                                        | DATE          | 29/03/19 |  |
|------------|-------------------------------------------|---------------|----------|--|
| CHECKED BY | CTM, AH, AO                               | SCALE         | 1:100@A3 |  |
| DWG PACK   | DRAWING NUMBER                            |               | REVISION |  |
| A/05       | WLN-PLE1/                                 | 1             | В        |  |
| Revisions  | Notes                                     |               | Date     |  |
| А          | New Canopy shown. Kitc moved.             | hen extractor | 06/06/19 |  |
| В          | First floor extract vents raised by 75mm. |               | 14/05/20 |  |
|            |                                           |               |          |  |
|            |                                           |               |          |  |
|            | ©Story Homes                              |               |          |  |