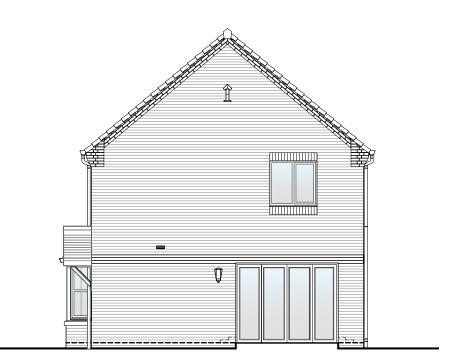

Left Elevation

Rear Elevation

Right Elevation

DUSE TYPE

AWING

Planning Elevation 1/1 (Front)

| DRAWN BY   | JR                                        | DATE          | 29/03/19 |  |
|------------|-------------------------------------------|---------------|----------|--|
| CHECKED BY | CTM, AH, AO                               | SCALE         | 1:100@A3 |  |
| DWG PACK   | DRAWING NUMBER                            |               | REVISION |  |
| A/05       | WLN-PLE1/                                 | 1             | В        |  |
| Revisions  | Notes                                     |               | Date     |  |
| А          | New Canopy shown. Kitc moved.             | hen extractor | 06/06/19 |  |
| В          | First floor extract vents raised by 75mm. |               | 14/05/20 |  |
|            |                                           |               |          |  |
|            |                                           |               |          |  |
|            | ©Story Homes                              |               |          |  |