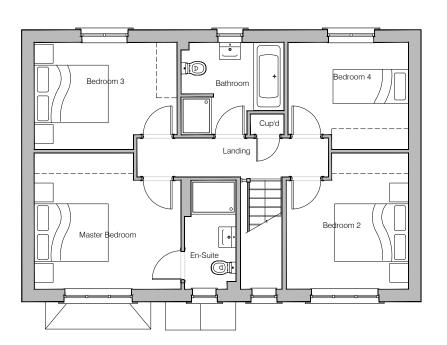

Ground Floor Layout

First Floor Layout

Planning Layout 1 (Front)

| DRAWN BY   | JR                                                                         | DATE  | 29/03/19 |
|------------|----------------------------------------------------------------------------|-------|----------|
| CHECKED BY | CTM, AH, AO                                                                | SCALE | 1:100@A3 |
| DWG PACK   | DRAWING NUMBER                                                             |       | REVISION |
| A/05       | WLN-PLP1                                                                   |       | В        |
| Revisions  | Notes                                                                      |       | Date     |
| Α          | Stair design amended. La<br>amended accordingly, En-<br>tray size amended. |       | 06/06/19 |
| В          | En-suite layout updated.                                                   |       | 14/10/20 |
|            |                                                                            |       |          |
|            |                                                                            |       |          |
|            |                                                                            |       |          |
|            |                                                                            |       |          |