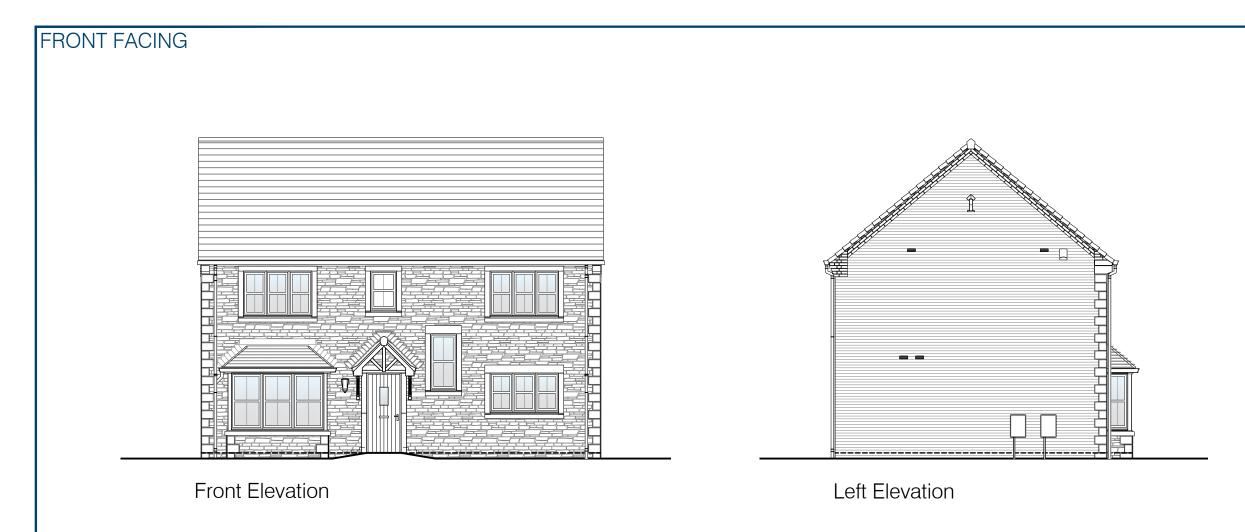

**Story Homes.** 

Story House, Lords Way, Kingmoor Business Park, Carlisle, Cumbria. CA6 4SL

Rear Elevation

Right Elevation

WILSON (A)

Planning Elevation 1/3 (Front)

| DRAWN BY      | JR                          | DATE            | 29/03/19 |
|---------------|-----------------------------|-----------------|----------|
| CHECKED BY    | CTM, AH, AO                 | SCALE           | 1:100@A3 |
| DWG PACK      | DRAWING NUMBER              |                 | REVISION |
| A/05          | WLN-PLE1,                   | /3              | В        |
| Revisions     | Notes                       |                 | Date     |
| Α             | New Canopy shown. Ki moved. | tchen extractor | 06/06/19 |
| В             | First floor extract vents   | raised by 75mm. | 14/05/20 |
|               |                             |                 |          |
|               |                             |                 |          |
|               |                             |                 |          |
|               |                             |                 |          |
|               |                             |                 |          |
| ©Story Homes. |                             |                 |          |