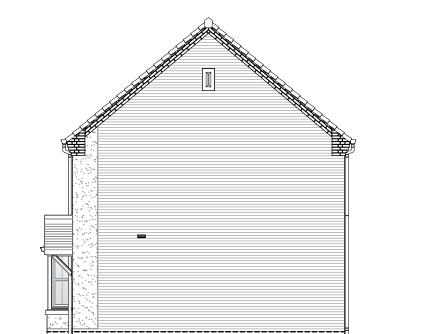

Left Elevation

Rear Elevation

Right Elevation

DUSE TYPE

AWING

Planning Elevation 1/1 (Front)

| DRAWN BY   | JR                                        | DATE          | 29/03/19 |  |
|------------|-------------------------------------------|---------------|----------|--|
| CHECKED BY | CTM, AH, AO                               | SCALE         | 1:100@A3 |  |
| DWG PACK   | DRAWING NUMBER                            |               | REVISION |  |
| A/05       | WLN-PLE1/                                 | 1             | В        |  |
| Revisions  | Notes                                     |               | Date     |  |
| А          | New Canopy shown. Kitc moved.             | hen extractor | 06/06/19 |  |
| В          | First floor extract vents raised by 75mm. |               | 14/05/20 |  |
|            |                                           |               |          |  |
|            |                                           |               |          |  |
|            | ©Story Homes                              |               |          |  |