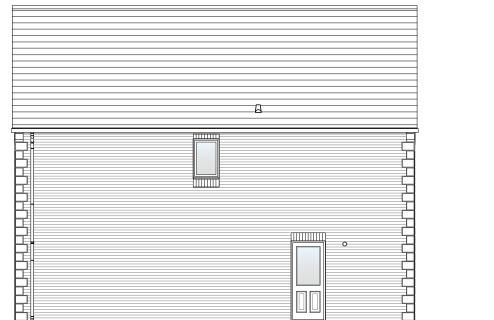

**Story Homes.** 

Story House, Lords Way, Kingmoor Business Park, Carlisle, Cumbria. CA6 4SL

01228 404550 Fax 01228 40

Rear Elevation

Right Elevation

WILSON (A)

Planning Elevation 2/3 (Corner)

| DRAWN BY   | JR                             | DATE         | 29/03/19 |  |
|------------|--------------------------------|--------------|----------|--|
| CHECKED BY | CTM, AH, AO                    | SCALE        | 1:100@A3 |  |
| DWG PACK   | DRAWING NUMBER                 |              | REVISION |  |
| A/05       | WLN-PLE2/3                     |              | В        |  |
| Revisions  | Notes                          |              | Date     |  |
| А          | New Canopy shown. Kitch moved. | en extractor | 06/06/19 |  |
| В          | First floor extract vents rais | ed by 75mm.  | 14/05/20 |  |
|            |                                |              |          |  |
|            |                                |              |          |  |
|            |                                |              |          |  |
|            |                                |              |          |  |
|            |                                |              |          |  |
|            | ©Story Homes.                  |              |          |  |