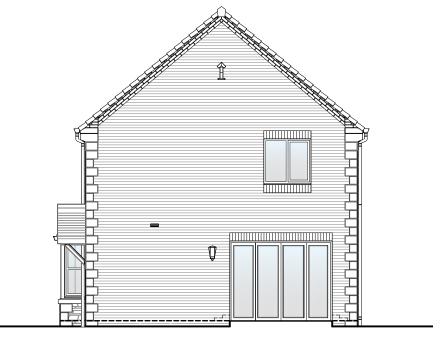

**Story Homes.** 

Story House, Lords Way, Kingmoor Business Park, Carlisle, Cumbria. CA6 4SL

01228 404550 Fax 01228 40

Rear Elevation

Right Elevation

WILSON (A)

Planning Elevation 2/3 (Corner)

| DRAWN BY   | JR                             | DATE         | 29/03/19 |  |
|------------|--------------------------------|--------------|----------|--|
| CHECKED BY | CTM, AH, AO                    | SCALE        | 1:100@A3 |  |
| DWG PACK   | DRAWING NUMBER                 |              | REVISION |  |
| A/05       | WLN-PLE2/3                     |              | В        |  |
| Revisions  | Notes                          |              | Date     |  |
| А          | New Canopy shown. Kitch moved. | en extractor | 06/06/19 |  |
| В          | First floor extract vents rais | ed by 75mm.  | 14/05/20 |  |
|            |                                |              |          |  |
|            |                                |              |          |  |
|            |                                |              |          |  |
|            |                                |              |          |  |
|            |                                |              |          |  |
|            | ©Story Homes.                  |              |          |  |