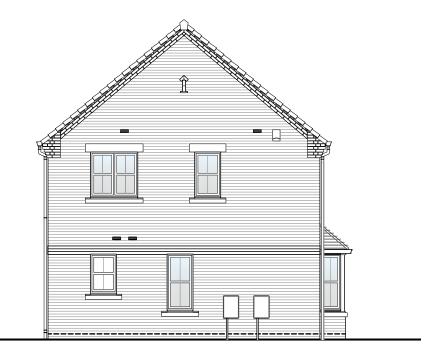

Left Elevation

Rear Elevation

Right Elevation

DUSE TYPE

AWING

Planning Elevation 1/1 (Front)

| DRAWN BY   | JR                                        | DATE          | 29/03/19 |  |
|------------|-------------------------------------------|---------------|----------|--|
| CHECKED BY | CTM, AH, AO                               | SCALE         | 1:100@A3 |  |
| DWG PACK   | DRAWING NUMBER                            |               | REVISION |  |
| A/05       | WLN-PLE1/                                 | 1             | В        |  |
| Revisions  | Notes                                     |               | Date     |  |
| А          | New Canopy shown. Kitc moved.             | hen extractor | 06/06/19 |  |
| В          | First floor extract vents raised by 75mm. |               | 14/05/20 |  |
|            |                                           |               |          |  |
|            |                                           |               |          |  |
|            | ©Story Homes                              |               |          |  |