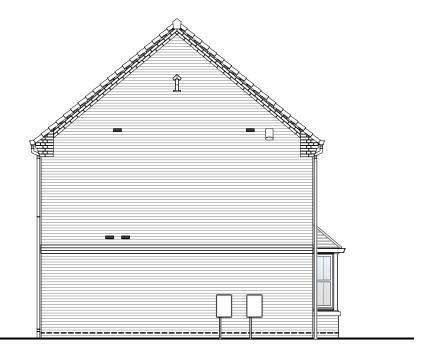

Left Elevation

Rear Elevation

Right Elevation

DUSE TYPE

AWING

Planning Elevation 1/1 (Front)

| DRAWN BY   | JR                                        | DATE          | 29/03/19 |  |
|------------|-------------------------------------------|---------------|----------|--|
| CHECKED BY | CTM, AH, AO                               | SCALE         | 1:100@A3 |  |
| DWG PACK   | DRAWING NUMBER                            |               | REVISION |  |
| A/05       | WLN-PLE1/                                 | 1             | В        |  |
| Revisions  | Notes                                     |               | Date     |  |
| А          | New Canopy shown. Kitc moved.             | hen extractor | 06/06/19 |  |
| В          | First floor extract vents raised by 75mm. |               | 14/05/20 |  |
|            |                                           |               |          |  |
|            |                                           |               |          |  |
|            | ©Story Homes                              |               |          |  |