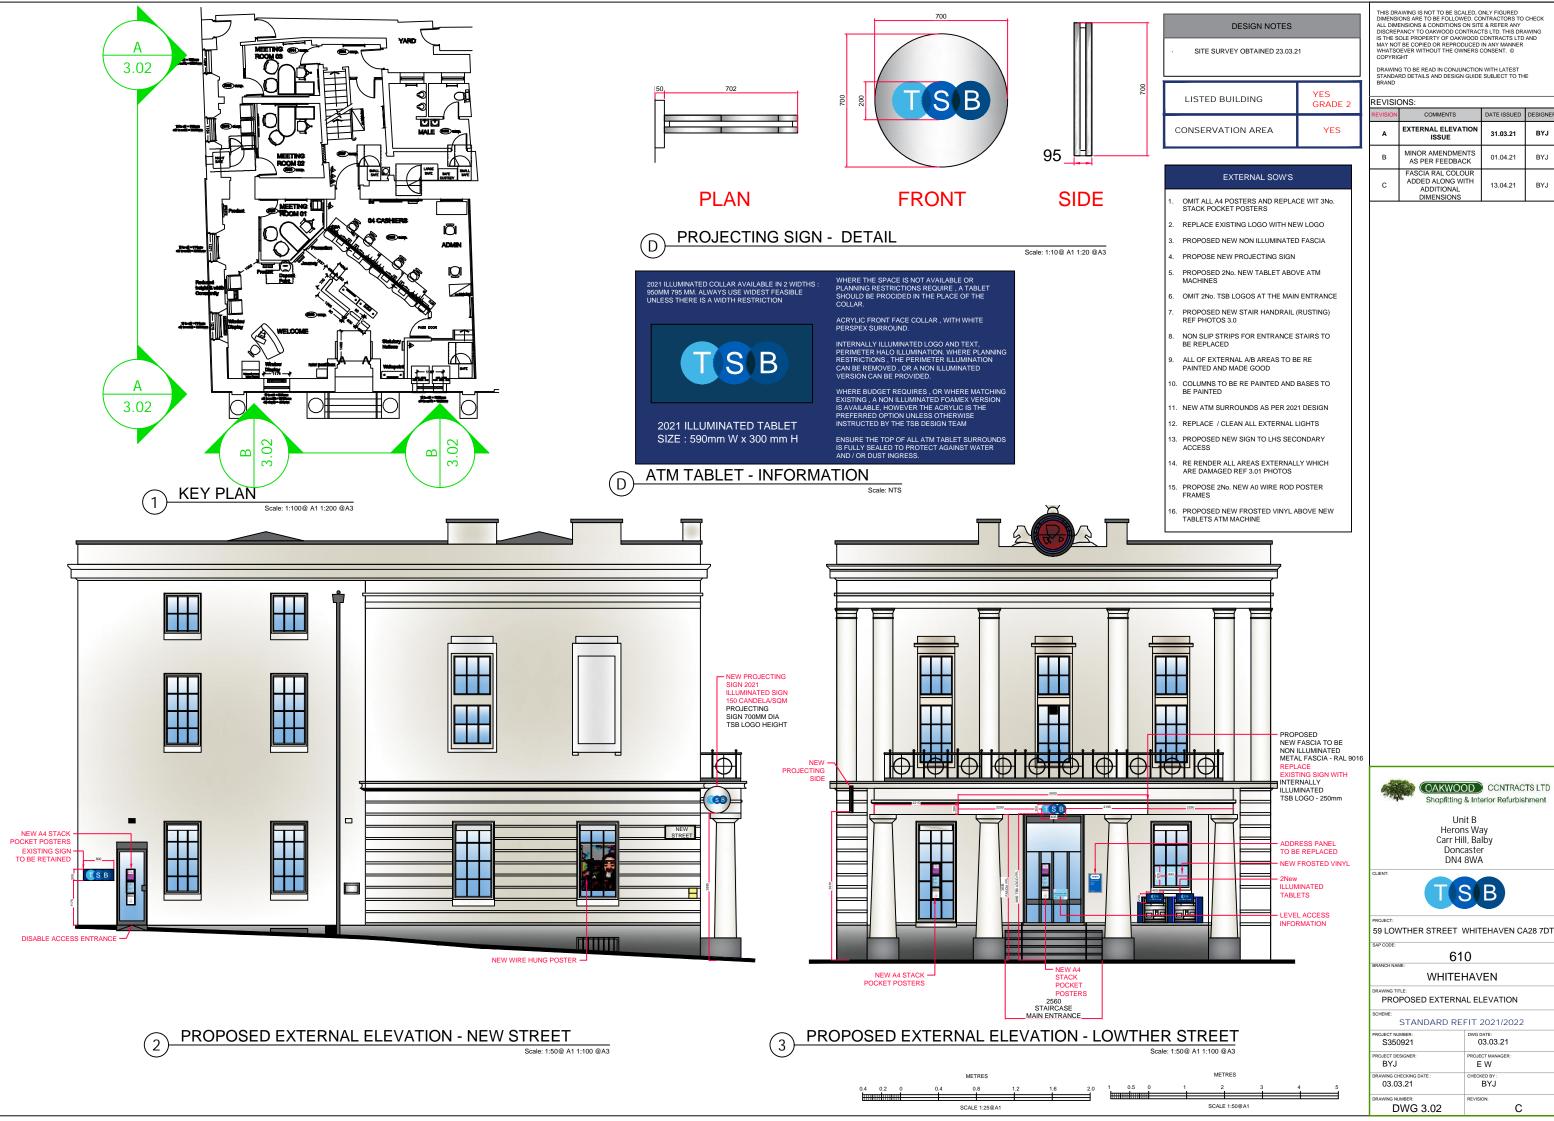

SAP CODE:
610
59 LOWTHER STREET
WHITEHAVEN
CA28 7DT
ENGLAND

| LISTED BUILDING   | YES<br>GRADE 2 |
|-------------------|----------------|
| CONSERVATION AREA | YES            |

| DWG  | DWG / PAGE TITLE            | REV |
|------|-----------------------------|-----|
| 1.0  | TITLE PAGE                  | Α   |
| 3.0  | EXISTING EXTERNAL PHOTOS    | Α   |
| 3.01 | EXISTING EXTERNAL ELEVATION | Α   |
| 3.02 | PROPOSED EXTERNAL ELEVATION | С   |

CONSERVATION AREA

DESIGN NOTES

SITE SURVEY OBTAINED 23.03.21

THIS DRAWING IS NOT TO BE SCALED, ONLY FIGURED DIMENSIONS ARE TO BE FOLLOWED. CONTRACTORS TO CHECK ALL DIMENSIONS & CONDITIONS ON SITE & REFER ANY DISCREPANCY TO OAKWOOD CONTRACTS LTD. THIS DRAWING IS THE SOLE PROPERTY OF OAKWOOD CONTRACTS LTD AND MAY NOT BE COPIED OR REPRODUCED IN ANY MANIBER WHATSOEVER WITHOUT THE OWNERS CONSENT. © COPYRIGHT

| H |  | REVISION | COMMENTS                                                 | DATE ISSUED | DESIGNER |  |
|---|--|----------|----------------------------------------------------------|-------------|----------|--|
|   |  | A        | EXTERNAL ELEVATION ISSUE                                 | 31.03.21    | BYJ      |  |
|   |  | В        | MINOR AMENDMENTS<br>AS PER FEEDBACK                      | 01.04.21    | BYJ      |  |
|   |  | С        | FASCIA RAL COLOUR ADDED ALONG WITH ADDITIONAL DIMENSIONS | 13.04.21    | BYJ      |  |

03.03.21

ROJECT MAI

BYJ