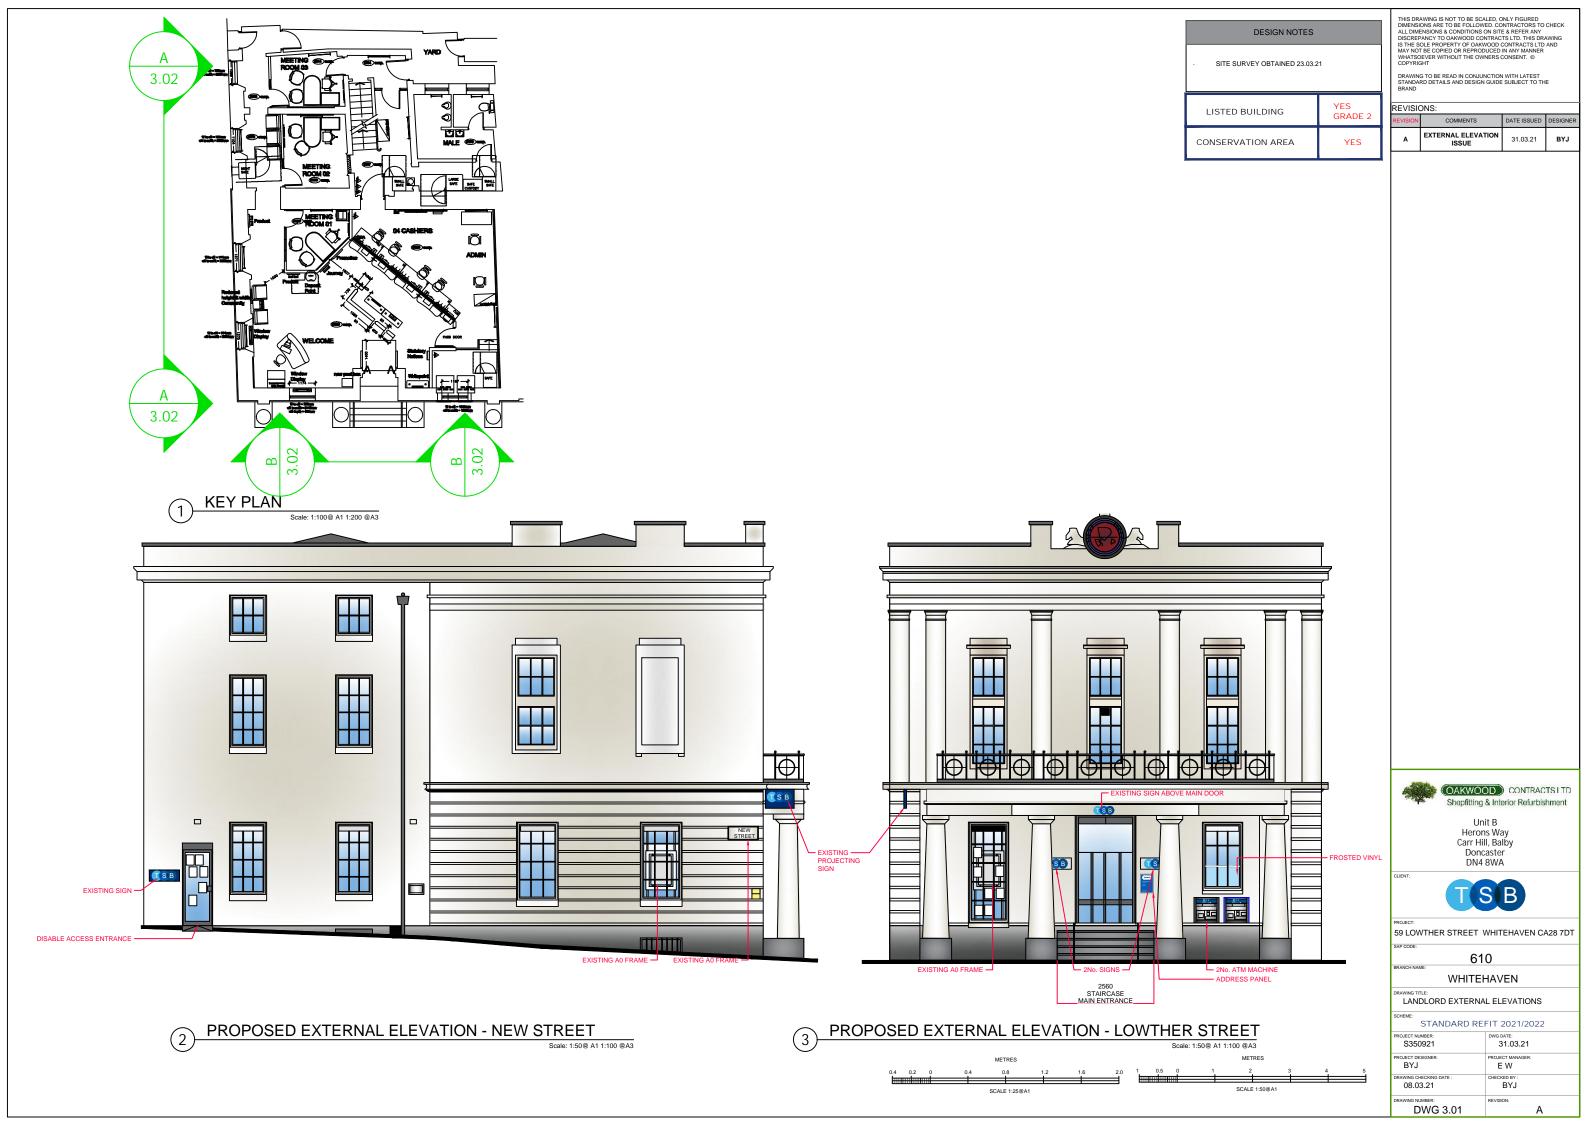

SAP CODE:
610
59 LOWTHER STREET
WHITEHAVEN
CA28 7DT
ENGLAND

| LISTED BUILDING   | YES<br>GRADE 2 |
|-------------------|----------------|
| CONSERVATION AREA | YES            |

| DWG  | DWG / PAGE TITLE            | REV |
|------|-----------------------------|-----|
| 1.0  | TITLE PAGE                  | Α   |
| 3.0  | EXISTING EXTERNAL PHOTOS    | Α   |
| 3.01 | EXISTING EXTERNAL ELEVATION | Α   |
| 3.02 | PROPOSED EXTERNAL ELEVATION | С   |

CONSERVATION AREA

DESIGN NOTES

SITE SURVEY OBTAINED 23.03.21

THIS DRAWING IS NOT TO BE SCALED, ONLY FIGURED DIMENSIONS ARE TO BE FOLLOWED. CONTRACTORS TO CHECK ALL DIMENSIONS & CONDITIONS ON SITE & REFER ANY DISCREPANCY TO OAKWOOD CONTRACTS LTD. THIS DRAWING IS THE SOLE PROPERTY OF OAKWOOD CONTRACTS LTD AND MAY NOT BE COPIED OR REPRODUCED IN ANY MANIBER WHATSOEVER WITHOUT THE OWNERS CONSENT. © COPYRIGHT

| H |  | REVISION | COMMENTS                                                 | DATE ISSUED | DESIGNER |  |
|---|--|----------|----------------------------------------------------------|-------------|----------|--|
|   |  | A        | EXTERNAL ELEVATION ISSUE                                 | 31.03.21    | BYJ      |  |
|   |  | В        | MINOR AMENDMENTS<br>AS PER FEEDBACK                      | 01.04.21    | BYJ      |  |
|   |  | С        | FASCIA RAL COLOUR ADDED ALONG WITH ADDITIONAL DIMENSIONS | 13.04.21    | BYJ      |  |