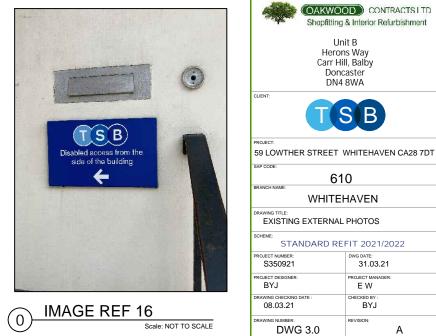

IMAGE REF 13 Scale: NOT TO SCALE

0 IMAGE REF 14 Scale: NOT TO SCALE

0 IMAGE REF 15 Scale: NOT TO SCALE

THIS DRAWING IS NOT TO BE SCALED, ONLY FIGURED DIMENSIONS ARE TO BE FOLLOWED. CONTRACTORS TO CHECK ALL DIMENSIONS & CONDITIONS ON SITE A REFER ANY DISCREPANCY TO OAKWOOD CONTRACTS LTD. THIS DRAWING IS THE SOLE PROPERTY OF OAKWOOD CONTRACTS LTD. AND MAY NOT BE COPIED OR REPRODUCED IN ANY MANNER WHATSOEVER WITHOUT THE OWNERS CONSENT. © COPYRIGHT