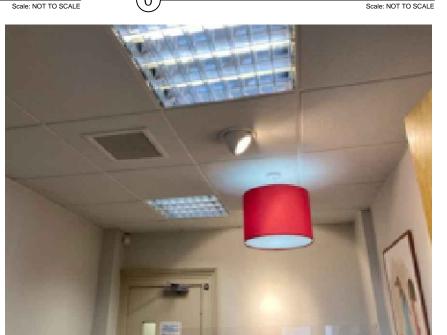

IMAGE REF 4 - GENTS WC Scale: NOT TO SCALE

(0) IMAGE REF 6 - STAIRCASE BASEMENT

0 IMAGE REF 7 - BASEMENT

IMAGE REF 8 - BOILER ROOM

**IMAGE REF 5 - GENTS WC** Scale: NOT TO SCALE

WALL TYPES ROPOSED PARTITION WALL: 30 Min FIRE RATED PARTITION: STRUCTURE: