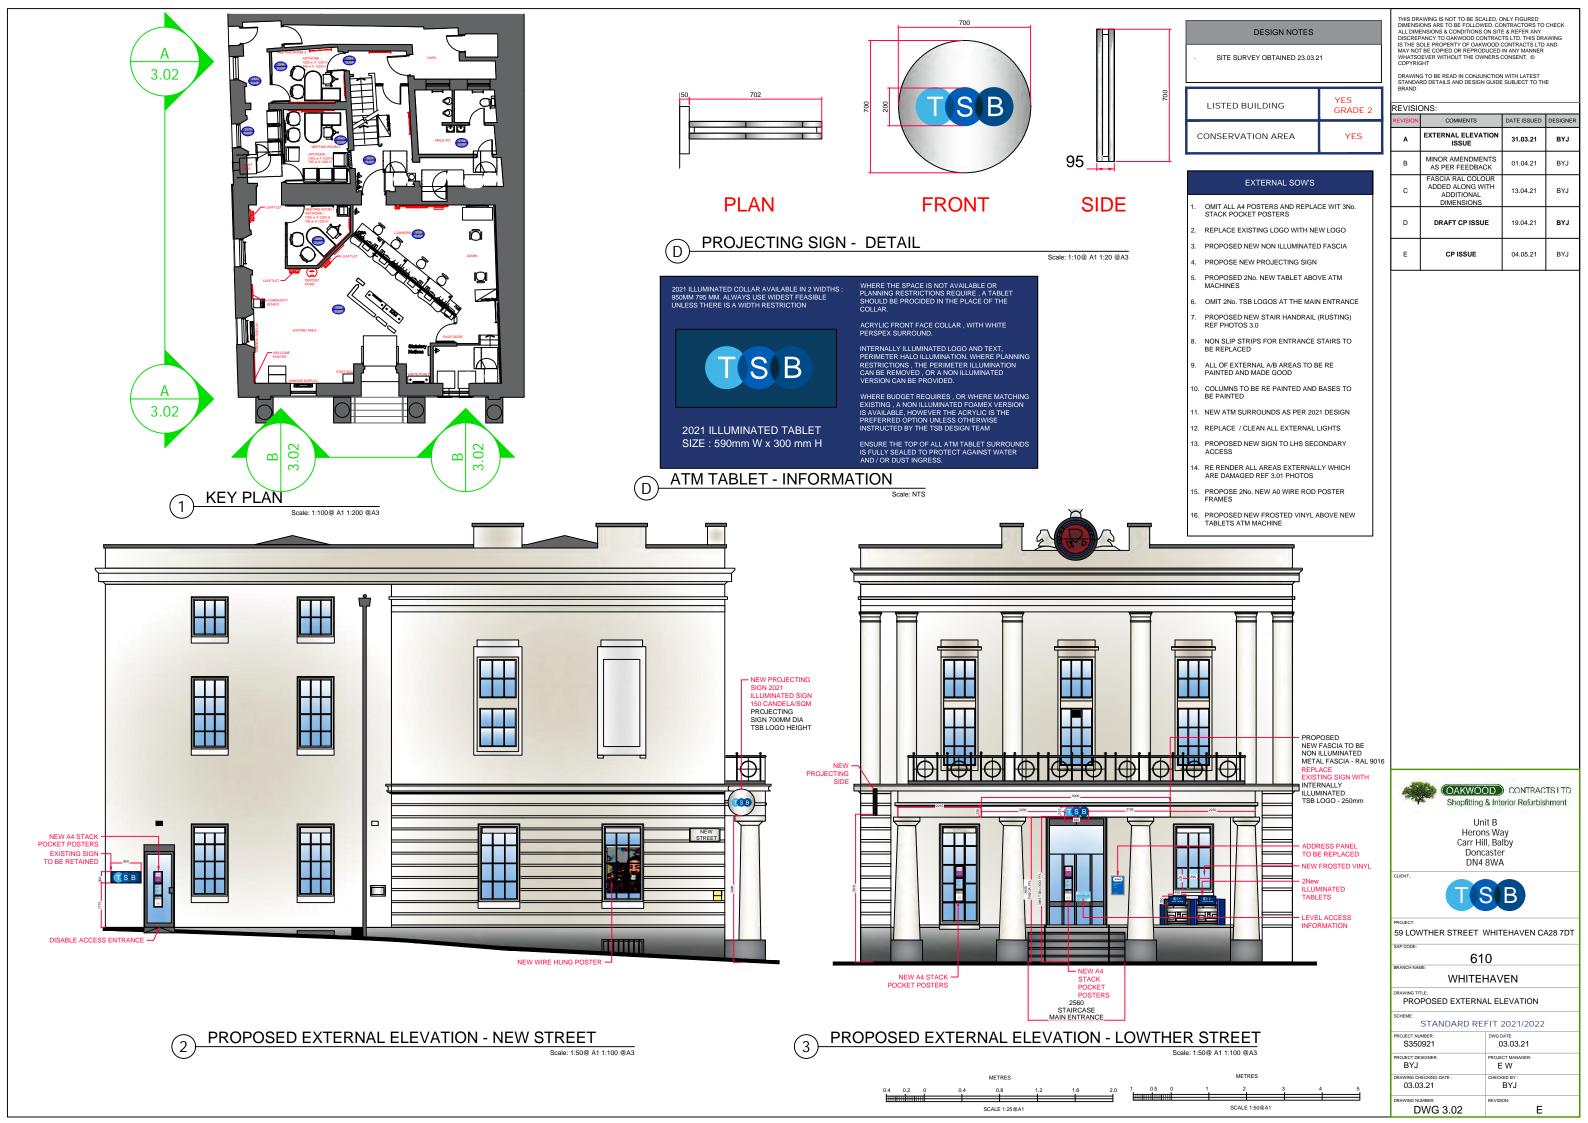

SAP CODE:
610
59 LOWTHER STREET
WHITEHAVEN
CA28 7DT
ENGLAND

| LISTED BUILDING   | YES<br>GRADE 2 |
|-------------------|----------------|
| CONSERVATION AREA | YES            |

| DWG  | DWG / PAGE TITLE                | REV |
|------|---------------------------------|-----|
| 1.0  | TITLE PAGE                      | Α   |
| 3.0  | EXISTING EXTERNAL PHOTOS        | Α   |
| 3.01 | EXISTING EXTERNAL ELEVATION     | С   |
| 3.02 | PROPOSED EXTERNAL ELEVATION     | С   |
| 4.0  | EXISTING PHOTO - GF FLOOR       | Е   |
| 4.01 | EXISTING PHOTO - MEETING ROOM   | В   |
| 4.02 | EXISTING PHOTO - BOH            | В   |
| 4.03 | EXISTING GF LAYOUT              | В   |
| 4.04 | PROPOSED GF LAYOUT              | В   |
| 4.05 | EXISTING PHOTO - FF             | В   |
| 4.06 | PROPOSED FF LAYOUT              | В   |
| 4.07 | MONEYHUB ELEVATION              | В   |
| 4.08 | FINISHES SCHEDULE               | С   |
| 5.0  | BUILDING REGULATION INFORMATION | Α   |

EXISTING EXTERNAL PHOTOS

STANDARD REFIT 2021/2022

S350921 31.03.21 DJECT DESIGNE PROJECT MANAG 08.03.21 BYJ DWG 3.0 С

**IMAGE REF 12** 

**IMAGE REF 13** Scale: NOT TO SCALE

MAGE REF 4 - MARKETING SIGN

0 IMAGE REF 5 - LEAFLET HOLDER AREA

2 EXISTING FIRST FLOOR LAYOUT

SCALE 1:50@A1 METRES

OAKWOOD CONTRACTS I TO Shopfitting & Interior Refurbishment

59 LOWTHER STREET WHITEHAVEN CA28 7DT

610 WHITEHAVEN

EXISTING GF LAYOUT

STANDARD REFIT 2021/2022

S350921 19.04.21 BYJ EW 19.04.21 BYJ DWG 4.03

EXISTING GROUND FLOOR LAYOUT