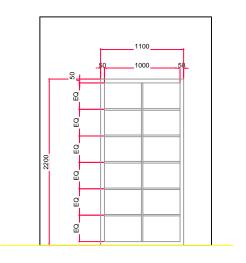

Unit B Herons Way Carr Hill, Balby Doncaster DN4 8WA

ENI:

PROJECT:

59 LOWTHER STREET WHITEHAVEN CA28 7DT

\_\_\_\_

610

WHITEHAVEN

PROPOSED MONEY HUB WALL

STANDARD REFIT 2021/2022

| PROJECT NUMBER:         | DWG DATE:        |
|-------------------------|------------------|
| S350921                 | 19.04.21         |
| PROJECT DESIGNER:       | PROJECT MANAGER: |
| BYJ                     | FW               |
| БТЈ                     | E VV             |
| DRAWING CHECKING DATE : | CHECKED BY:      |
| 19.04.21                | BYJ              |
|                         |                  |
| DRAWING NUMBER:         | REVISION:        |
| DWG 4.07                | R                |
| DVVO 4.07               |                  |