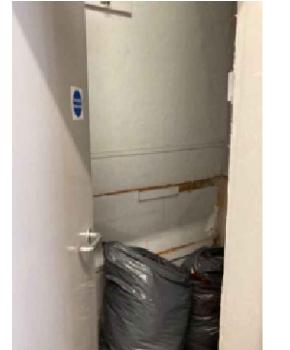

IMAGE REF 4 - GENTS WC Scale: NOT TO SCALE

(0) IMAGE REF 6 - STAIRCASE BASEMENT

0 IMAGE REF 7 - BASEMENT

IMAGE REF 8 - BOILER ROOM

**IMAGE REF 5 - GENTS WC** Scale: NOT TO SCALE

WALL TYPES ROPOSED PARTITION WALL: 30 Min FIRE RATED PARTITION: STRUCTURE: