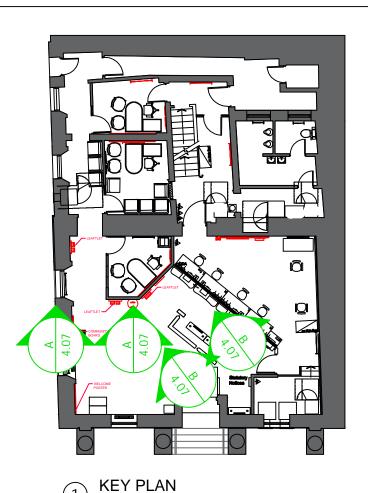

Unit B Herons Way Carr Hill, Balby Doncaster DN4 8WA

ENI:

PROJECT:

59 LOWTHER STREET WHITEHAVEN CA28 7DT

\_\_\_\_

610

WHITEHAVEN

PROPOSED MONEY HUB WALL

STANDARD REFIT 2021/2022

| PROJECT NUMBER:         | DWG DATE:        |
|-------------------------|------------------|
| S350921                 | 19.04.21         |
| PROJECT DESIGNER:       | PROJECT MANAGER: |
| BYJ                     | FW               |
| БТЈ                     | E VV             |
| DRAWING CHECKING DATE : | CHECKED BY:      |
| 19.04.21                | BYJ              |
|                         |                  |
| DRAWING NUMBER:         | REVISION:        |
| DWG 4.07                | R                |
| DVVO 4.07               |                  |