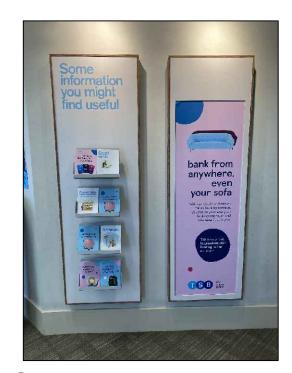

- PROPOSED NEW MARKETING POSTERS
- PROPOSED NEW COMMUNITY BOARD
- 3. PROPOSED MONEYHUB WALL
- RE LOCATED EXISTING CHAIRS TO WAITING AREA
- RETAIN EXISTING LEAFLET HOLDER

#### CASHIER/ ADMIN AREA

- DISABLE COUNTER TO TO BE VINYL OUT 1500 X 1300
- COUNTER TO BE CLEAN AND MADE GOOD
- OMIT BLUE BOARD BEHIND COUNTER

PROPOSED NEW NOTICE BOARD REF PLAN