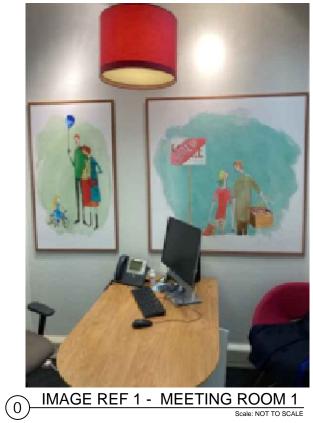

0 IMAGE REF 12 - ATM AREA

IMAGE REF 3 - MEETING ROOM 1

DESIGN NOTES

SITE SURVEY OBTAINED 23.03.21

|                   | 5,0,0,0        |                   |
|-------------------|----------------|-------------------|
| LISTED BUILDING   | YES<br>GRADE 2 | REVISION REVISION |
| CONSERVATION AREA | YES            | А                 |
|                   |                |                   |

IMAGE REF 3 - MEETING ROOM 2

0 IMAGE REF 4 - MEETING ROOM 2

IMAGE REF 5 - MEETING ROOM 2 (0)

IMAGE REF 6 - MEETING ROOM 2

IMAGE REF 8 - MEETING ROOM 3

IMAGE REF 9 - MEETING ROOM 3 Scale: NOT TO SCALE

Unit B Herons Way Carr Hill, Balby Doncaster DN4 8WA

TSB

59 LOWTHER STREET WHITEHAVEN CA28 7DT

610

WHITEHAVEN

EXISTING INTERNAL PHOTOS -MEETING ROOMS

STANDARD REFIT 2021/2022

18.04.21 S350921 DJECT DESIGNE EW 18.04.21 BYJ DWG 4.01

IMAGE REF 7 - MEETING ROOM 3