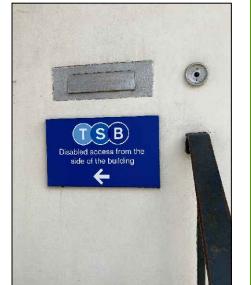

CONSTRUCTION PACK (CP) ISSUE REV F 18.05.21

Unit B Herons Way Carr Hill, Balby , Doncaster , DN4 8WA

01302 739 550

0 IMAGE REF 3 Scale: NOT TO SCALE

0 IMAGE REF 4 Scale: NOT TO SCALE

YES GRADE 2 LISTED BUILDING

EXISTING EXTERNAL PHOTOS

STANDARD REFIT 2021/2022

S350921 31.03.21 DJECT DESIGNE PROJECT MANAG 08.03.21 BYJ DWG 3.0 С

**IMAGE REF 12** 

**IMAGE REF 13** Scale: NOT TO SCALE

MAGE REF 4 - MARKETING SIGN

0 IMAGE REF 5 - LEAFLET HOLDER AREA