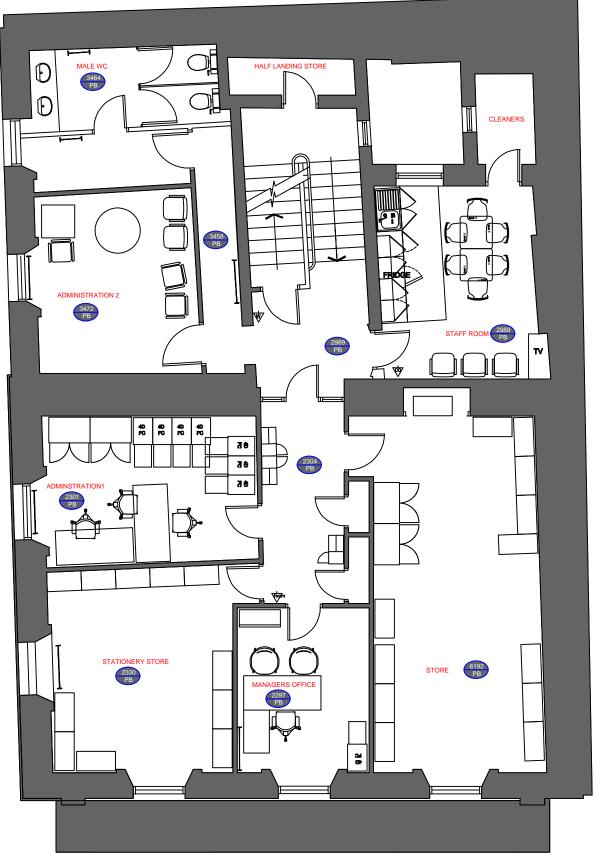

610 WHITEHAVEN

EXISTING FF PHOTOS

STANDARD REFIT 2021/2022 S350921 19.04.21

DJECT DESIGNE EW 19.04.21 BYJ DWG 4.05

Scale: 1:50@ A1 1:100 @A3

FIRST FLOOR

PROPOSED FF LAYOUT - FURNITURE

- NO NEW FURNITURE REQUIRED ALL IN GOOD CONDITION
- 2. NO NEW WC FIXTURES REQUIRED
- 3. 2No. NEW NOTICE BOARD IN THE STAFF ROOM