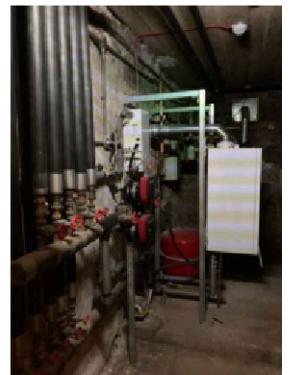

IMAGE REF 4 - GENTS WC Scale: NOT TO SCALE

(0) IMAGE REF 6 - STAIRCASE BASEMENT

0 IMAGE REF 7 - BASEMENT

IMAGE REF 8 - BOILER ROOM

**IMAGE REF 5 - GENTS WC** Scale: NOT TO SCALE

WALL TYPES ROPOSED PARTITION WALL: 30 Min FIRE RATED PARTITION: STRUCTURE: