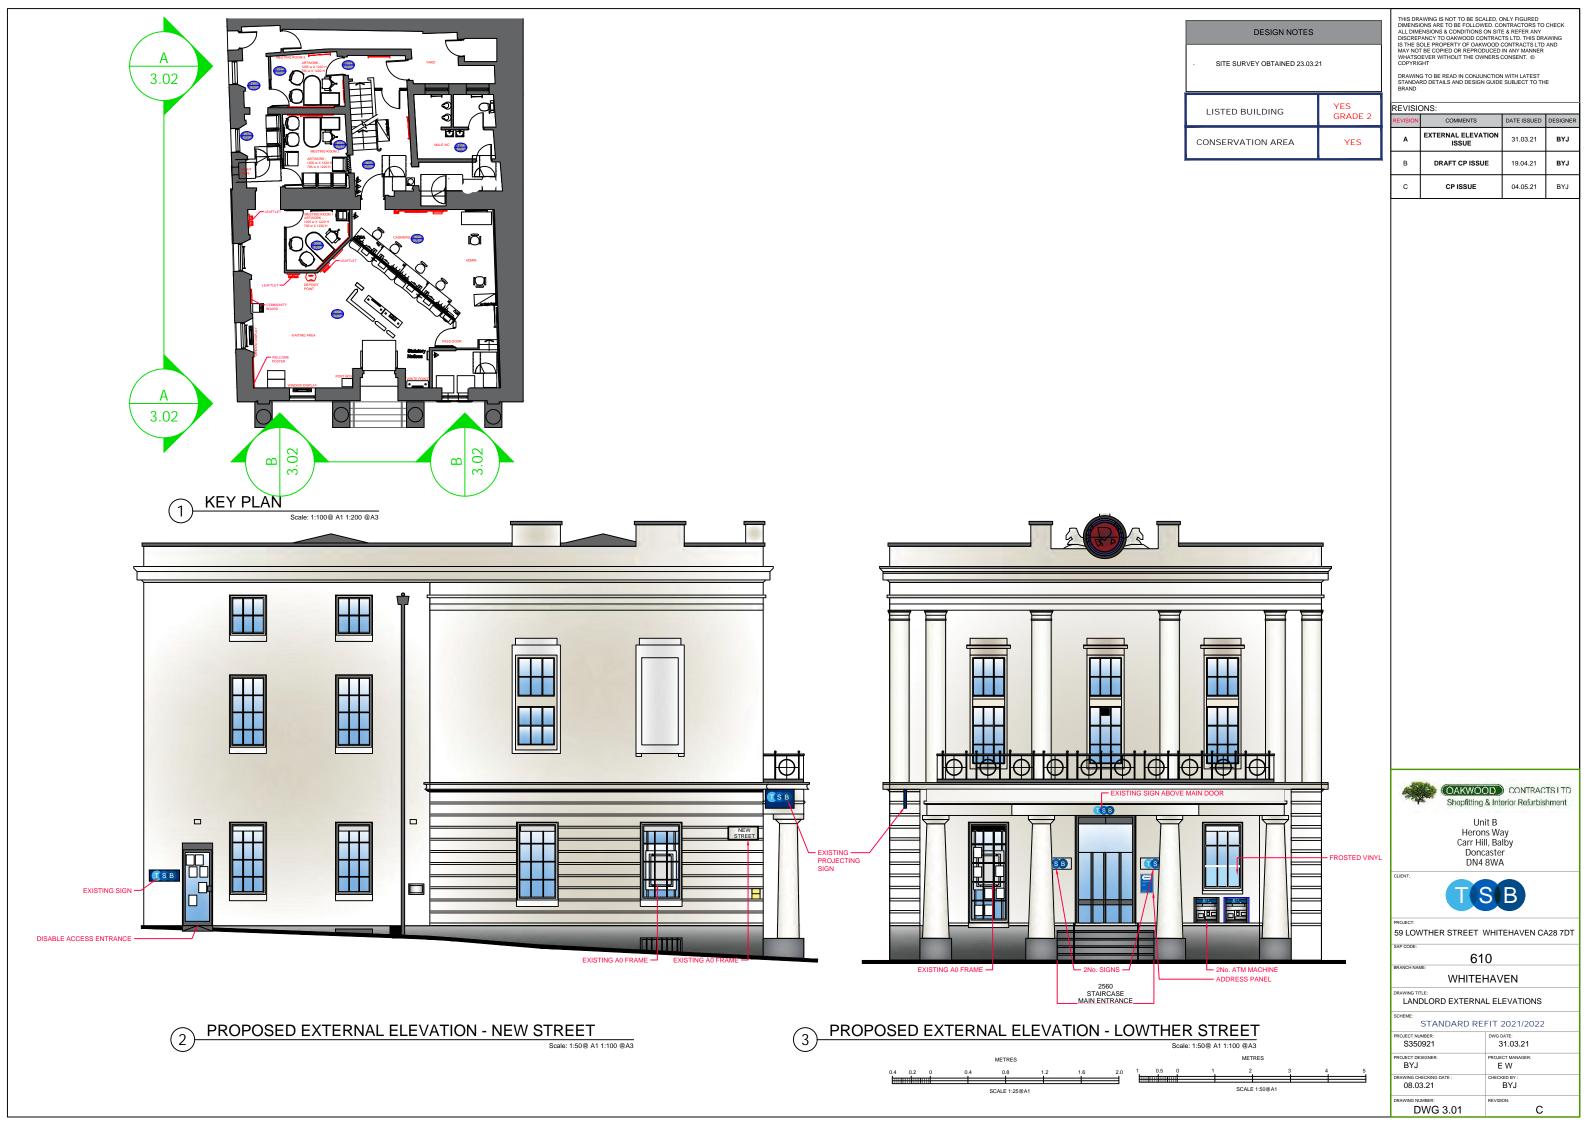

SAP CODE:
610
59 LOWTHER STREET
WHITEHAVEN
CA28 7DT
ENGLAND

| LISTED BUILDING   | YES<br>GRADE 2 |
|-------------------|----------------|
| CONSERVATION AREA | YES            |

| DWG  | DWG / PAGE TITLE                | REV |
|------|---------------------------------|-----|
| 1.0  | TITLE PAGE                      | Α   |
| 3.0  | EXISTING EXTERNAL PHOTOS        | Α   |
| 3.01 | EXISTING EXTERNAL ELEVATION     | С   |
| 3.02 | PROPOSED EXTERNAL ELEVATION     | С   |
| 4.0  | EXISTING PHOTO - GF FLOOR       | Е   |
| 4.01 | EXISTING PHOTO - MEETING ROOM   | В   |
| 4.02 | EXISTING PHOTO - BOH            | В   |
| 4.03 | EXISTING GF LAYOUT              | В   |
| 4.04 | PROPOSED GF LAYOUT              | В   |
| 4.05 | EXISTING PHOTO - FF             | В   |
| 4.06 | PROPOSED FF LAYOUT              | В   |
| 4.07 | MONEYHUB ELEVATION              | В   |
| 4.08 | FINISHES SCHEDULE               | С   |
| 5.0  | BUILDING REGULATION INFORMATION | Α   |

CONSERVATION AREA

DESIGN NOTES SITE SURVEY OBTAINED 23.03.21

THIS DRAWING IS NOT TO BE SCALED, ONLY FIGURED DIMENSIONS ARE TO BE FOLLOWED. CONTRACTORS TO CHECK ALL DIMENSIONS & CONDITIONS ON SITE & REFER ANY DISCREPANCY TO OAKWOOD CONTRACTS LTD. THIS DRAWING IS THE SOLE PROPERTY OF OAKWOOD CONTRACTS LTD AND MAY NOT BE COPIED OR REPRODUCED IN ANY MANIBER WHATSOEVER WITHOUT THE OWNERS CONSENT. © COPYRIGHT

2 EXISTING FIRST FLOOR LAYOUT

SCALE 1:50@A1 METRES

OAKWOOD CONTRACTS I TO Shopfitting & Interior Refurbishment

59 LOWTHER STREET WHITEHAVEN CA28 7DT

610 WHITEHAVEN

EXISTING GF LAYOUT

STANDARD REFIT 2021/2022

S350921 19.04.21 BYJ EW 19.04.21 BYJ DWG 4.03

EXISTING GROUND FLOOR LAYOUT