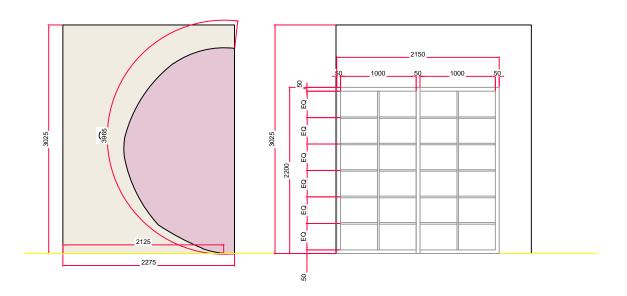

DESIGN NOTES

- SITE SURVEY OBTAINED XXXXX EXTERNAL PLANNING SUBMITTED FURNITURE SUPPLIER FUTURAMA ARTWORK SUPPLIER FUTURAMA

| WALL TYPES                   |   |  |
|------------------------------|---|--|
| PROPOSED PARTITION WALL:     | 1 |  |
| 30 Min FIRE RATED PARTITION: |   |  |
| STRUCTURE:                   |   |  |
| VOID:                        |   |  |