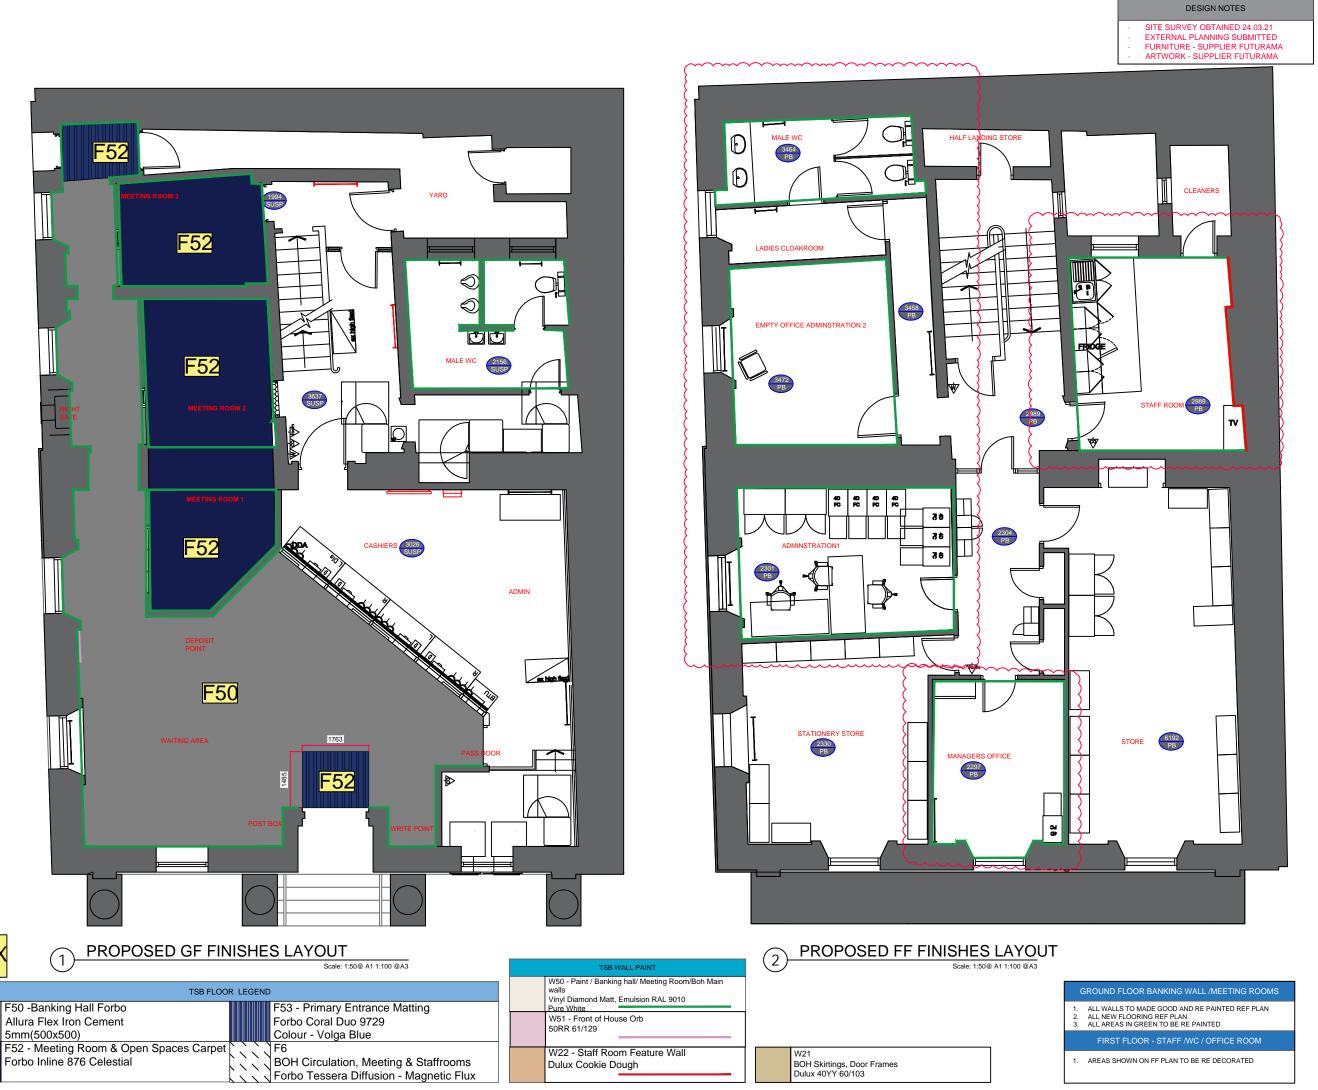

610 WHITEHAVEN

EXISTING FF PHOTOS

STANDARD REFIT 2021/2022 S350921 19.04.21

DJECT DESIGNE EW 19.04.21 BYJ DWG 4.05

Scale: 1:50@ A1 1:100 @A3

FIRST FLOOR

PROPOSED FF LAYOUT - FURNITURE

- NO NEW FURNITURE REQUIRED ALL IN GOOD CONDITION
- 2. NO NEW WC FIXTURES REQUIRED
- 3. 2No. NEW NOTICE BOARD IN THE STAFF ROOM

DESIGN NOTES

- SITE SURVEY OBTAINED XXXXX EXTERNAL PLANNING SUBMITTED FURNITURE SUPPLIER FUTURAMA ARTWORK SUPPLIER FUTURAMA

| WALL TYPES                   |   |  |
|------------------------------|---|--|
| PROPOSED PARTITION WALL:     | 1 |  |
| 30 Min FIRE RATED PARTITION: |   |  |
| STRUCTURE:                   |   |  |
| VOID:                        |   |  |

S350921 19.04.21 DJECT DESIGNE EW 19.04.21 BYJ

С

FIRST FLOOR - STAFF /WC / OFFICE ROOM AREAS SHOWN ON FF PLAN TO BE RE DECORATED