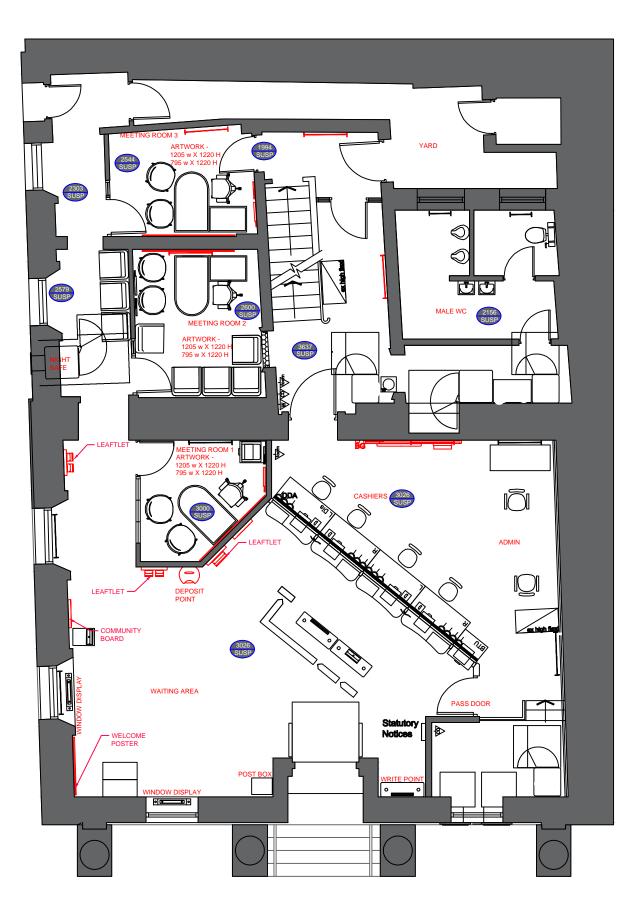

#### BANKING HALL

- ALL NOTICE BOARDS COMMUNITY BORDS AND LEAFLET
- EXISTING 4NO. CHAIRS IN MEETING ROOM 2 TO BE RELOCATED TO WAITING AREA
- RETAIN HELLO SIGN AND RE VINYL TO SAY WELCOME TO
- ALL SKIRTING BOARDS TO BE RE DECORATED
- DAMAGED CEILING TILES TO BE REPLACED
- 6. ALL WINDOWS INCLUDE LIGHT DROP TO BE RETAINED
- OMIT QUEUING BARRIER
- 8. PROPOSED NEW WAIT HERE SIGN
- 9. REPLACE EXISTING BARRIERS TO MAIN ENTRANCE X2

- PROPOSED NEW MARKETING POSTERS
- PROPOSED NEW COMMUNITY BOARD
- 3. PROPOSED MONEYHUB WALL
- RE LOCATED EXISTING CHAIRS TO WAITING AREA
- RETAIN EXISTING LEAFLET HOLDER

#### CASHIER/ ADMIN AREA

- DISABLE COUNTER TO TO BE VINYL OUT 1500 X 1300
- COUNTER TO BE CLEAN AND MADE GOOD
- OMIT BLUE BOARD BEHIND COUNTER

PROPOSED NEW NOTICE BOARD REF PLAN

STATUTOR

FSCS A3 POSTER

X2 BARRIERS TO

GROUND FLOOR

DEPOSIT POINT

WAITING AREA

ARTWORK TO BE RE VINYL

1205 w X 1220 F

ARTWORK TO BE RE VINY

1205 w X 1220 H

TO BE RE VINYL 1205 w X 1220 H 795 w X 1220 H

NEW STATUTORY

**NEW MONEY HUB** 

NEW COMMUNITY

WAIT HERE SIGN

NEW WINDOW