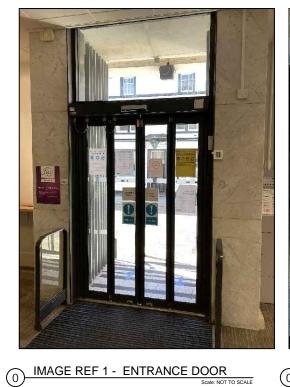

DISPLAY REF DWG 3.02

POSTER "WELCOME TO

MARKETING A0 POSTER

Scale: 1:50@ A1 1:100 @ A3

MARKETING SHEET CMA

METRES

SCALE 1:100@A1

IMAGE REF 1 - STAFF KITCHEN Scale: NOT TO SCALE