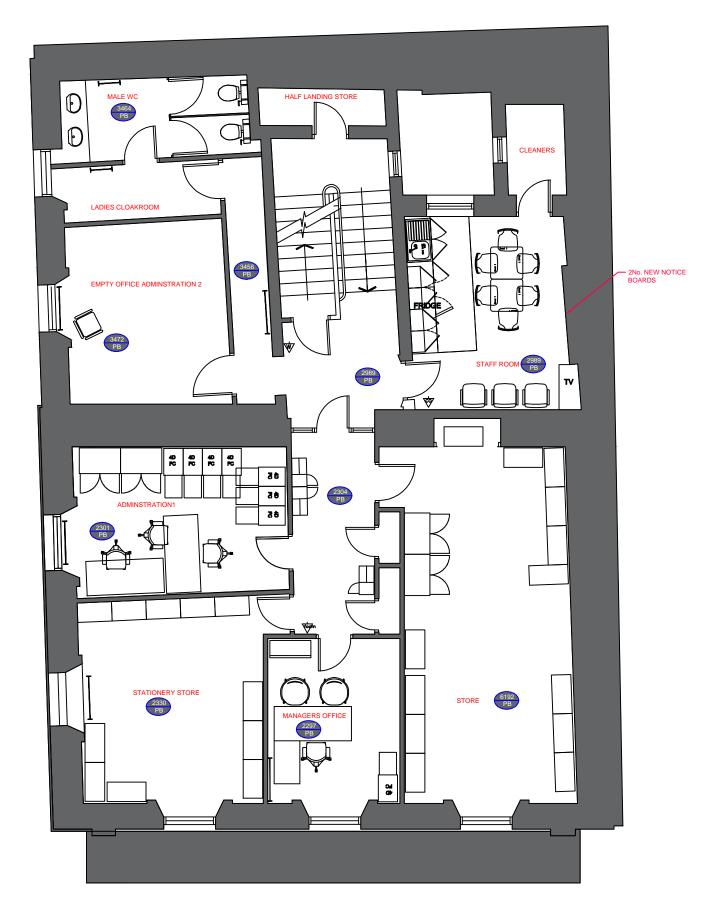

2 EXISTING FIRST FLOOR LAYOUT

SCALE 1:50@A1 METRES

OAKWOOD CONTRACTS I TO Shopfitting & Interior Refurbishment

59 LOWTHER STREET WHITEHAVEN CA28 7DT

610 WHITEHAVEN

EXISTING GF LAYOUT

STANDARD REFIT 2021/2022

S350921 19.04.21 BYJ EW 19.04.21 BYJ DWG 4.03

EXISTING GROUND FLOOR LAYOUT