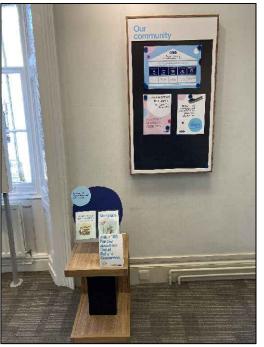

- PROPOSED NEW MARKETING POSTERS
- PROPOSED NEW COMMUNITY BOARD
- 3. PROPOSED MONEYHUB WALL
- RE LOCATED EXISTING CHAIRS TO WAITING AREA
- RETAIN EXISTING LEAFLET HOLDER