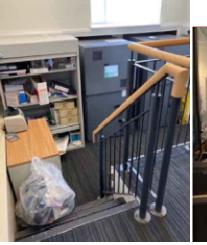

IMAGE REF 4 - GENTS WC Scale: NOT TO SCALE

(0) IMAGE REF 6 - STAIRCASE BASEMENT

0 IMAGE REF 7 - BASEMENT

IMAGE REF 8 - BOILER ROOM

**IMAGE REF 5 - GENTS WC** Scale: NOT TO SCALE

WALL TYPES ROPOSED PARTITION WALL: 30 Min FIRE RATED PARTITION: STRUCTURE: