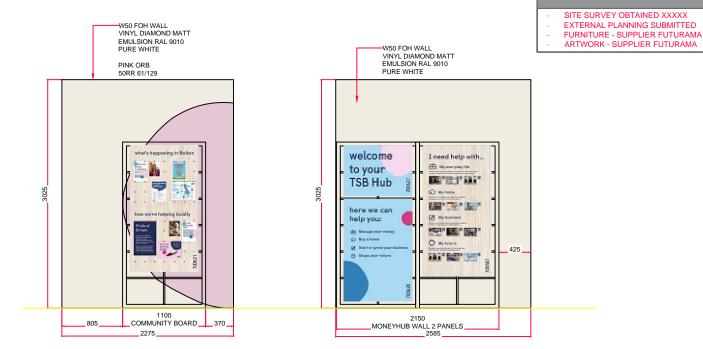

- PROPOSED NEW MARKETING POSTERS
- PROPOSED NEW COMMUNITY BOARD
- 3. PROPOSED MONEYHUB WALL
- RE LOCATED EXISTING CHAIRS TO WAITING AREA
- RETAIN EXISTING LEAFLET HOLDER

#### CASHIER/ ADMIN AREA

- DISABLE COUNTER TO TO BE VINYL OUT 1500 X 1300
- COUNTER TO BE CLEAN AND MADE GOOD
- OMIT BLUE BOARD BEHIND COUNTER

PROPOSED NEW NOTICE BOARD REF PLAN

DESIGN NOTES

- SITE SURVEY OBTAINED XXXXX EXTERNAL PLANNING SUBMITTED FURNITURE SUPPLIER FUTURAMA ARTWORK SUPPLIER FUTURAMA

| WALL TYPES                   |   |  |
|------------------------------|---|--|
| PROPOSED PARTITION WALL:     | 1 |  |
| 30 Min FIRE RATED PARTITION: |   |  |
| STRUCTURE:                   |   |  |
| VOID:                        |   |  |