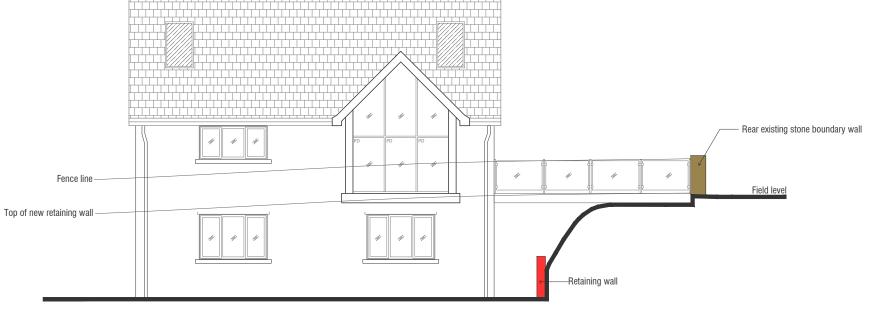

Proposed Rear/North West Facing Elevation North East Facing Elevation 1:100 @ A3 Drawn - PW Oct 2023 Checked - NAS

Telephone: 01229 481184

Website: www.shepherdarchitectureandsurveying.co.uk