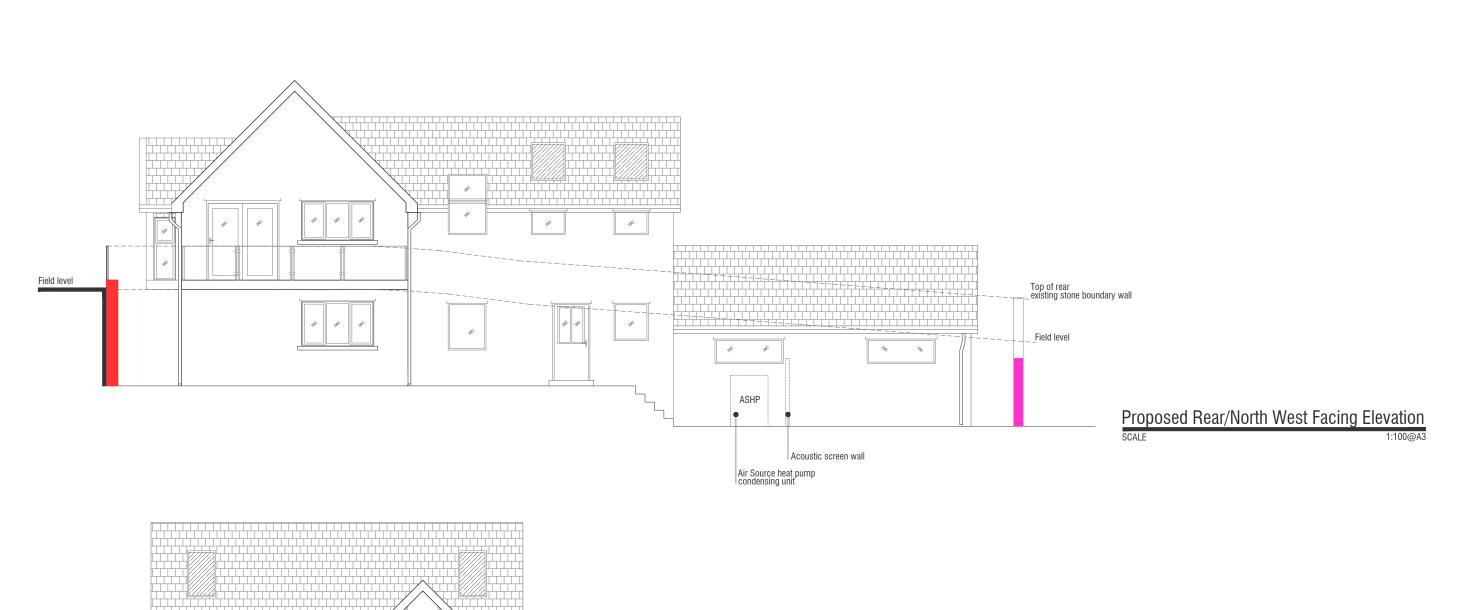

Proposed Rear/North West Facing Elevation North East Facing Elevation 1:100 @ A3 Drawn - PW Oct 2023 Checked - NAS

Telephone: 01229 481184

Website: www.shepherdarchitectureandsurveying.co.uk