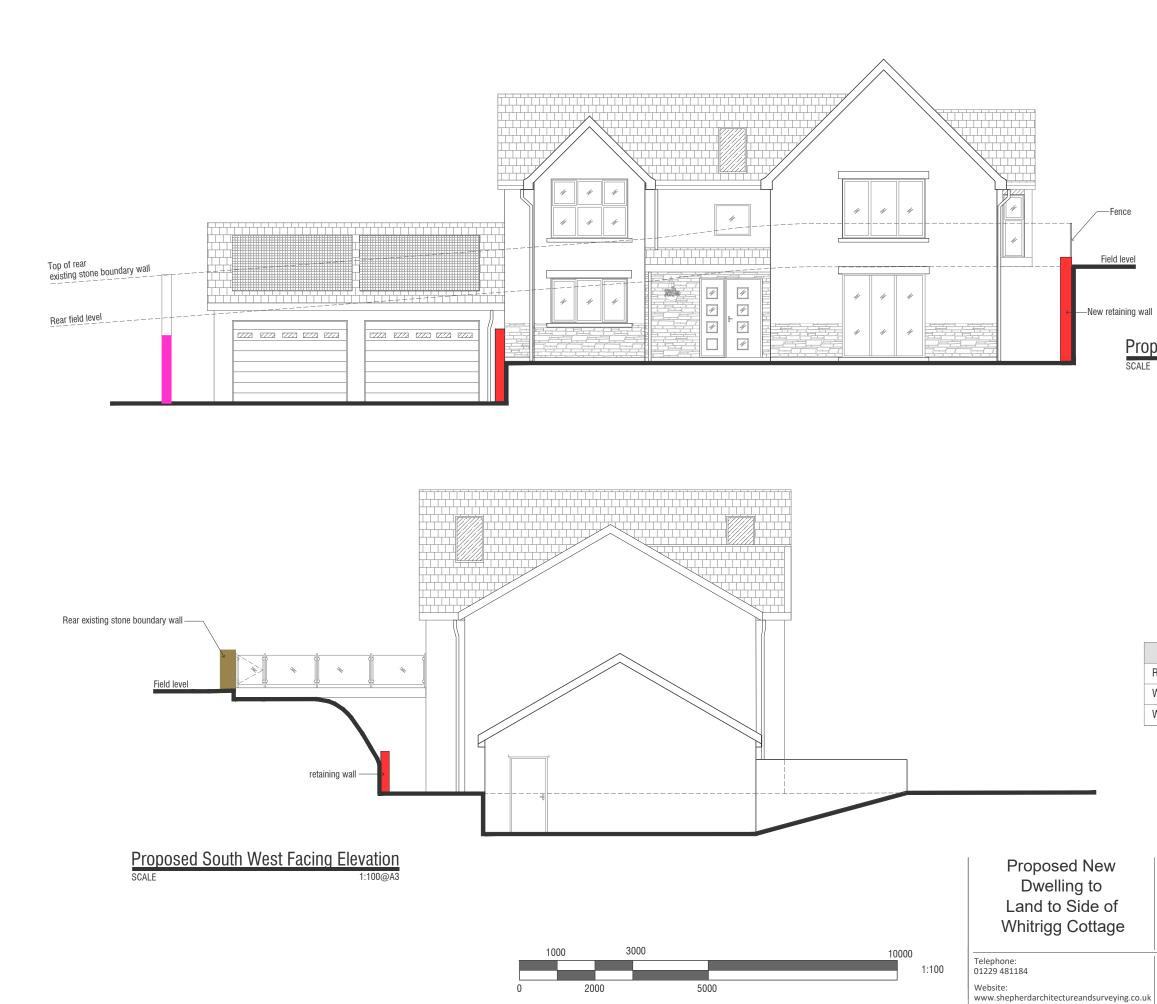

## Proposed Front/South East Facing Elevation SCALE 1:100@A3

| Proposed Material Schedule |                                |  |
|----------------------------|--------------------------------|--|
| Roof                       | Grey concrete tiles            |  |
| Walls                      | White render and natural stone |  |
| Windows                    | Grey Upvc /Aluminium           |  |

| ık | www. <b>shephe</b><br>architecture                                      | Checked - NAS                                                                    | • | -             |
|----|-------------------------------------------------------------------------|----------------------------------------------------------------------------------|---|---------------|
|    | Development Plot,<br>Haverigg Rd, Millom,<br>LA18 4EL<br>Revision Notes | Proposed<br>Front/South East Fa<br>South West Facing<br>1:100 @ A3<br>Drawn - PW | 0 | NHD12A PA 004 |