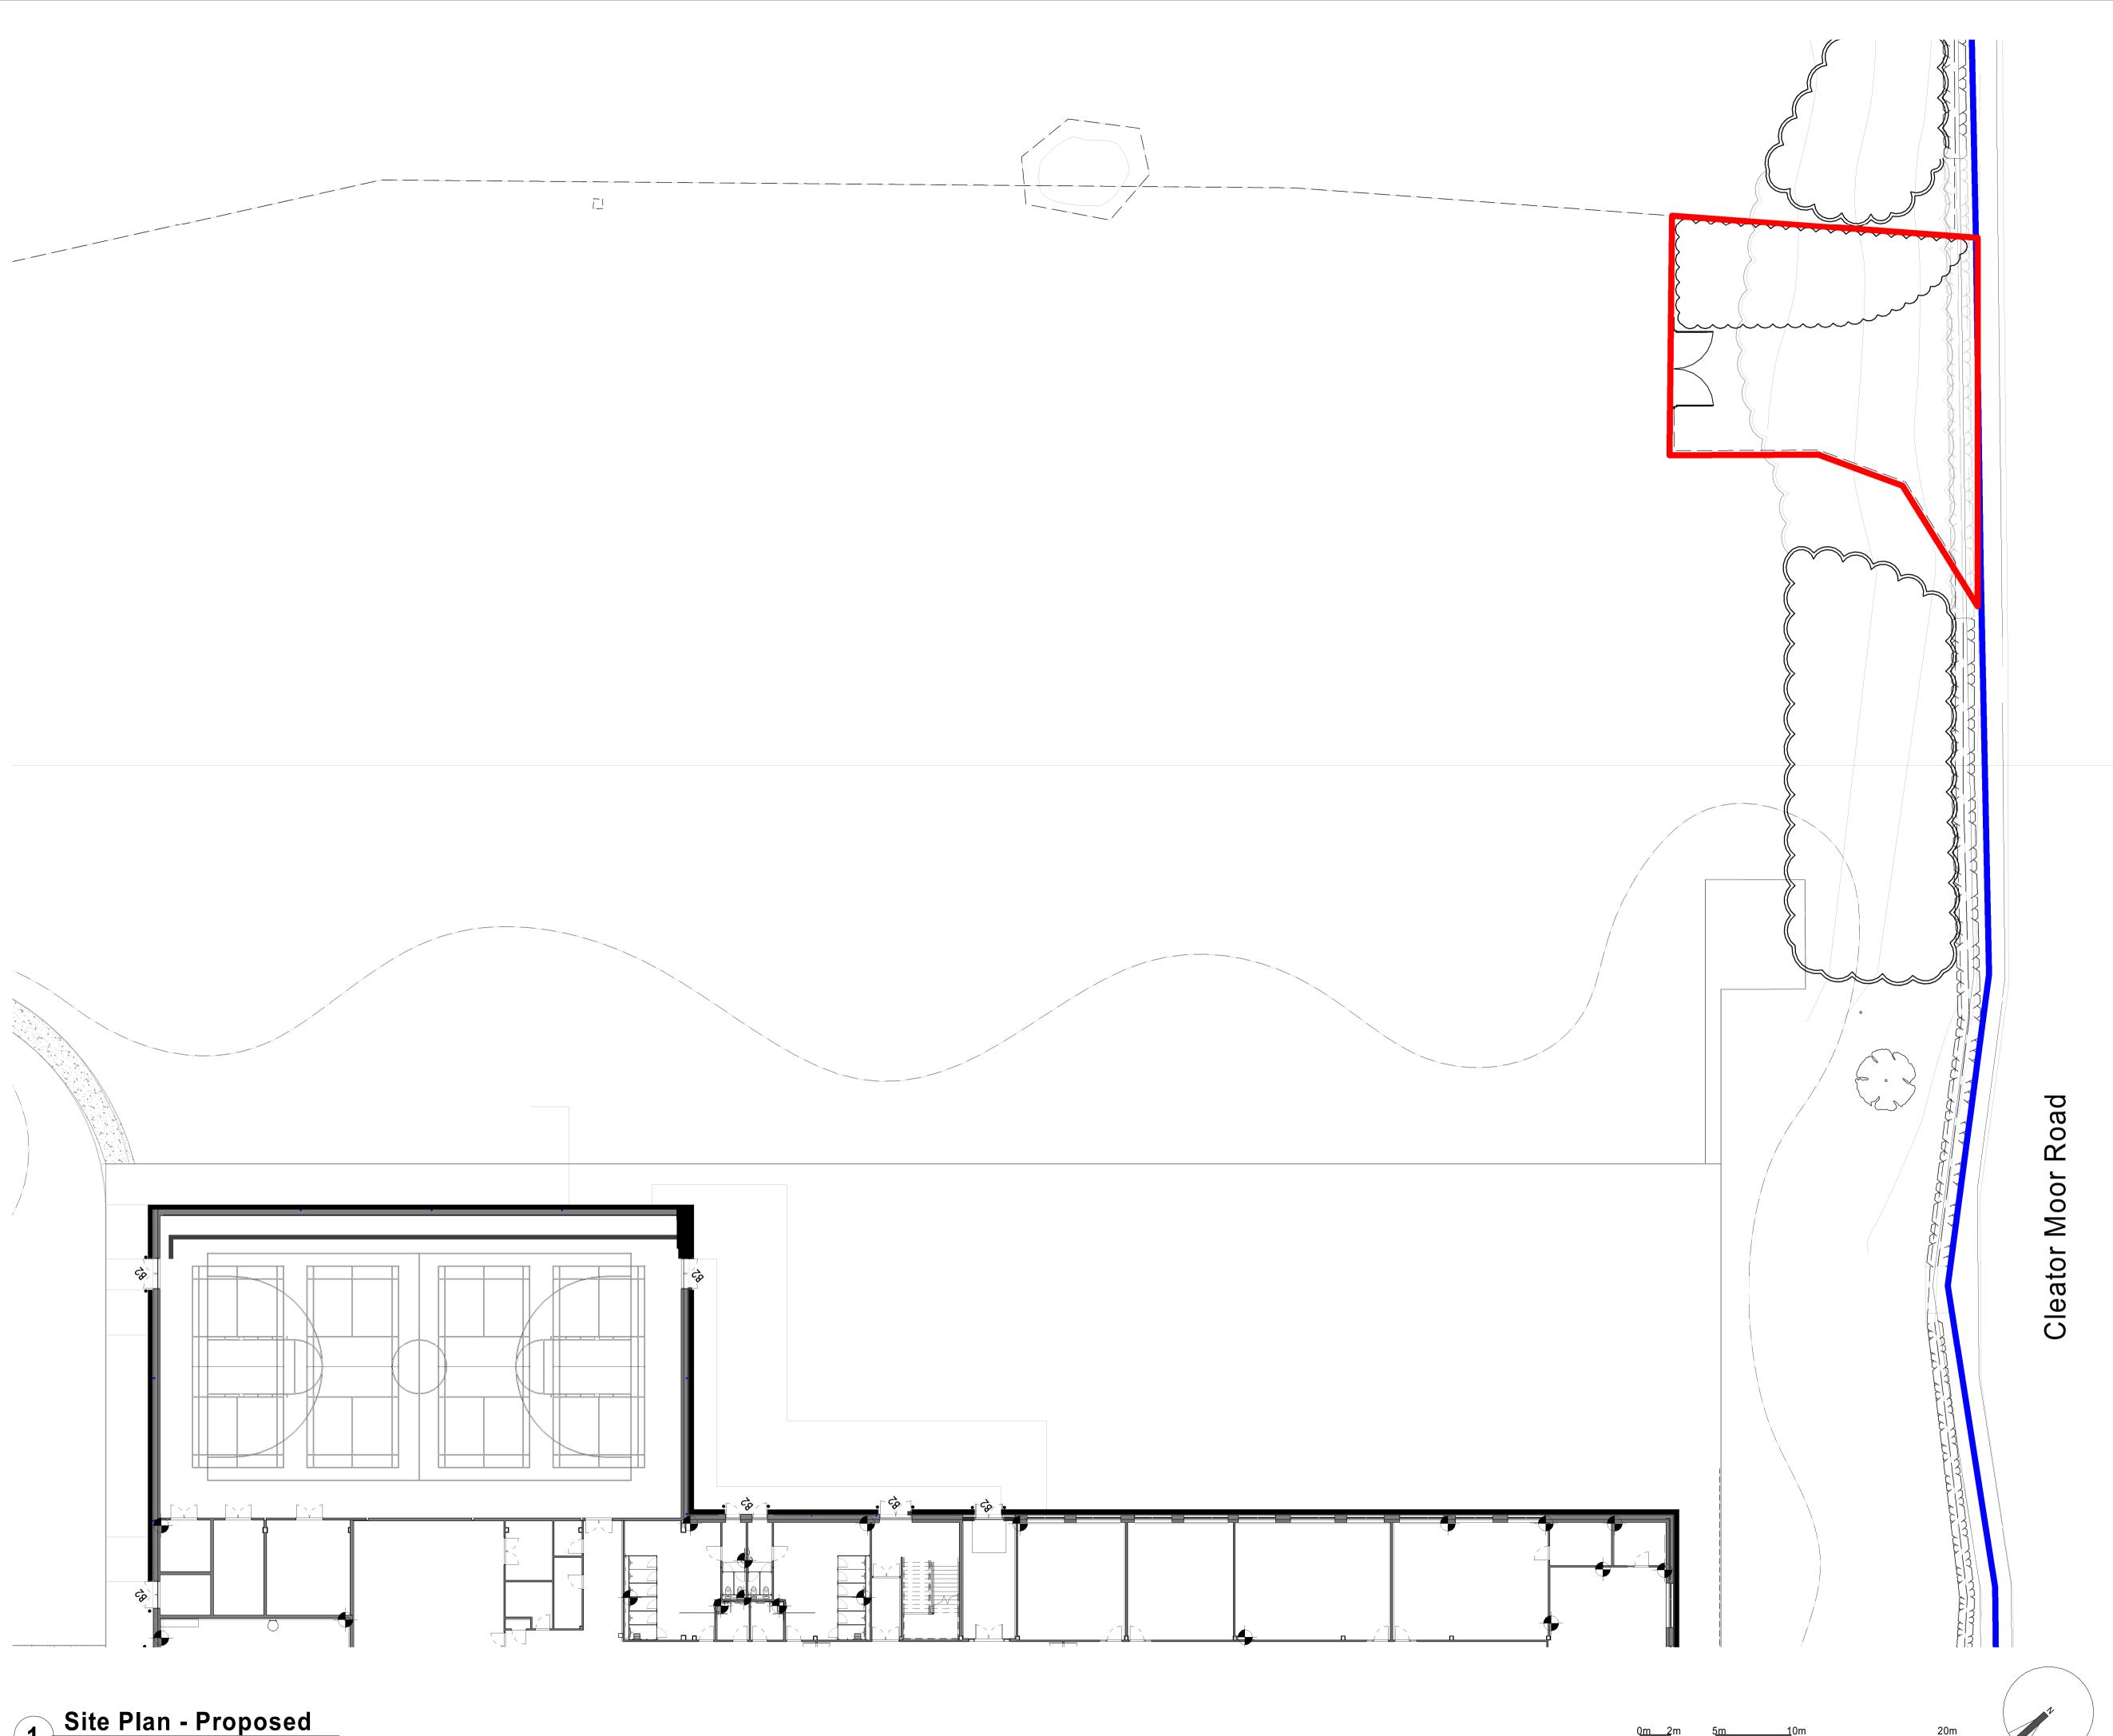

1 Site Plan - Proposed

| P1                           | Planning Issue                                       |                                                                       | 14.10.2022           | EB       | AW        |
|------------------------------|------------------------------------------------------|-----------------------------------------------------------------------|----------------------|----------|-----------|
| Rev                          | Description                                          |                                                                       | Date                 | Dr<br>by | App<br>by |
| original by<br>Author        |                                                      | date created approved by 10/12/22 Approve                             |                      | ved by   |           |
|                              | <b>1-1R</b>                                          | 5th Floo<br>55 Princ<br>Manche<br>M2 4EV                              | cess Street<br>ester | 1        |           |
|                              |                                                      | T +44(0)161 8287900<br>E manchester@ahr.co.uk<br><b>www.ahr.co.uk</b> |                      |          |           |
| client name                  | 9                                                    |                                                                       |                      |          |           |
| DFE                          |                                                      |                                                                       |                      |          |           |
|                              |                                                      |                                                                       |                      |          |           |
| project                      |                                                      |                                                                       |                      |          |           |
| Whitehaven Academy           |                                                      |                                                                       |                      |          |           |
|                              |                                                      |                                                                       |                      |          |           |
| drawing                      |                                                      |                                                                       |                      |          |           |
| drawing                      |                                                      |                                                                       |                      |          |           |
| Proposed Site Plan           |                                                      |                                                                       |                      |          |           |
|                              |                                                      |                                                                       |                      |          |           |
| computer f<br>C:\Revit Proje | ile<br>scts\WHA-AHR-XX-XX-M3-A-ARC_Andrew.Wilson.rvt |                                                                       | plot date            |          |           |