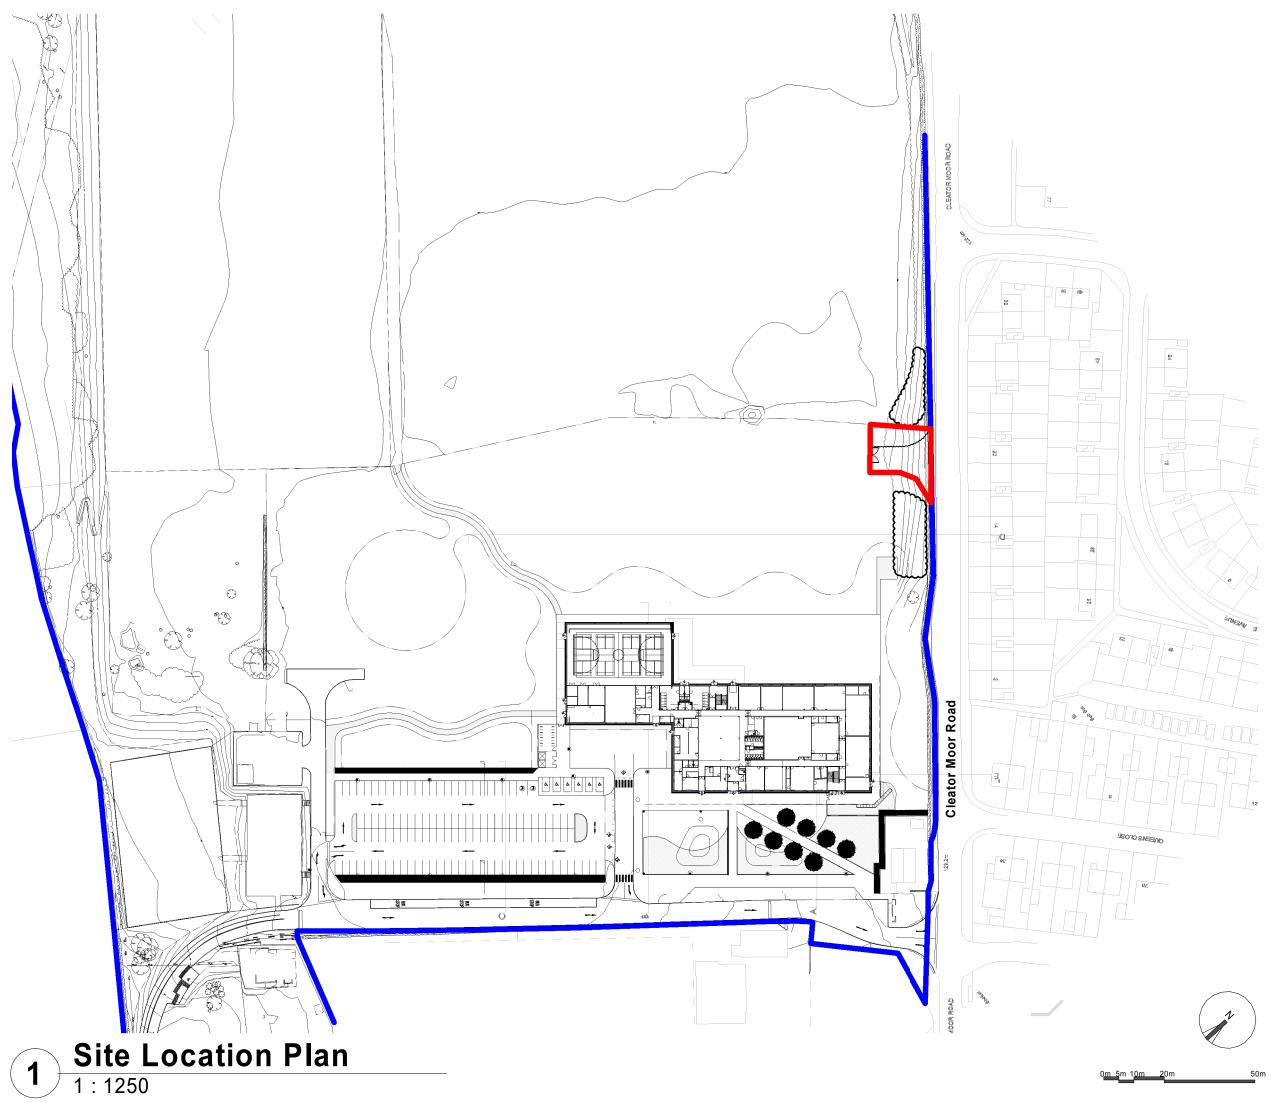

Manchester 12 4EW Inited Kingdom

T +44(0)161 8287900 E manchester@ahr.co.uk www.ahr.co.uk

| www.anr.co.uk                                     |              |                         |  |
|---------------------------------------------------|--------------|-------------------------|--|
| client name                                       |              |                         |  |
| DFE                                               |              |                         |  |
| project                                           |              |                         |  |
| Whitehaven Academy                                |              |                         |  |
| drawing                                           |              |                         |  |
| Location Site Plan                                |              |                         |  |
| computer file                                     | plot da      | ate                     |  |
| Projects\WHA-AHR-XX-XX-M3-A-ARC_Andrew.Wilson.rvt |              |                         |  |
| project number                                    | scale        |                         |  |
| 2019.00280.000                                    | As inc       | As indicated @A3        |  |
| drawing number WHA-AHR-XX-XX-DR-A-PL-0            | rev<br>006P1 | issue<br>stat::-<br>\$2 |  |
| This drawing is to be read in conjunction         |              |                         |  |