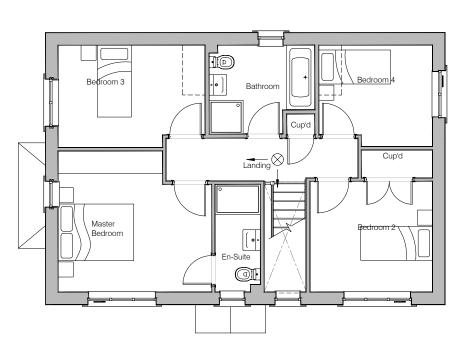

## Planning Drawings

GF: 67.34 m2 (724.84 ft2) FF: 65.96 m2 (709.99 ft2) TOTAL: 133 m2 (1435 ft2)

### FRONT FACING

Ground Floor Layout

First Floor Layout

NOTES

Technical housing standards – Nationally described space standard

|                           | · ·    |
|---------------------------|--------|
| Area (m <sup>2</sup> )    | 133.28 |
| Designation               | 4B 5P  |
| Bed 1                     | 14.25  |
| Bed 2                     | 9.32   |
| Bed 3                     | 10.13  |
| Bed 4                     | 7.90   |
| Bed 5                     | -      |
| Storage (m <sup>2</sup> ) | 3.32   |

HOUSE TYPE

WEXFORD M4(2)

DRAWING

Planning Layout 2 (Front)

| DRAWN BY                                                   | MQ             | DATE  | 21/03/23 |  |
|------------------------------------------------------------|----------------|-------|----------|--|
| CHECKED BY                                                 | -              | SCALE | 1:100@A3 |  |
| DWG PACK                                                   | DRAWING NUMBER |       | REVISION |  |
| CS/20                                                      | WXD-PLP1       |       | -        |  |
| Revisions                                                  | Notes          |       | Date     |  |
| -                                                          | -              |       | -        |  |
| © Story Homes. Story House Lords Way Kingmon Business Park |                |       |          |  |