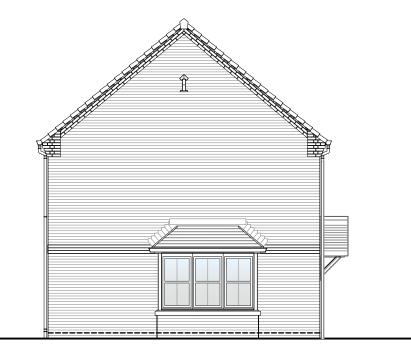

Story House, Lords Way, Kingmoor Business Park, Carlisle, Cumbria. CA6 4SL Tel 01228 404550 Fax 01228 404551

Front Elevation

FRONT FACING

Left Elevation

Rear Elevation

Right Elevation

WEXFORD M4(2)

Planning Elevation 1/1 (Front)

| DRAWN BY                                                                                         | MQ             | DATE  | 21/03/23 |  |
|--------------------------------------------------------------------------------------------------|----------------|-------|----------|--|
| CHECKED BY                                                                                       | -              | SCALE | 1:100@A3 |  |
| DWG PACK                                                                                         | DRAWING NUMBER |       | REVISION |  |
| CS/20                                                                                            | WXD-PLE1/1     |       | -        |  |
| Revisions                                                                                        | Notes          |       | Date     |  |
|                                                                                                  |                |       |          |  |
| © <b>Story Homes.</b> Story House, Lords Way, Kingmoor Business Park, Carlisle, Cumbria. CA6 4SL |                |       |          |  |