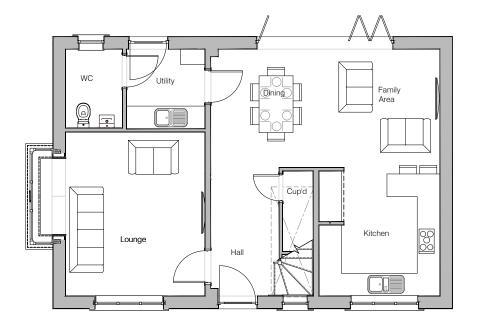

## Planning Drawings

GF: 67.34 m2 (724.84 ft2) FF: 65.96 m2 (709.99 ft2) TOTAL: 133 m2 (1435 ft2)

### FRONT FACING

Ground Floor Layout

First Floor Layout

NOTES

Technical housing standards – Nationally described space standard

|                           | · ·    |
|---------------------------|--------|
| Area (m <sup>2</sup> )    | 133.28 |
| Designation               | 4B 5P  |
| Bed 1                     | 14.25  |
| Bed 2                     | 9.32   |
| Bed 3                     | 10.13  |
| Bed 4                     | 7.90   |
| Bed 5                     | -      |
| Storage (m <sup>2</sup> ) | 3.32   |

HOUSE TYPE

WEXFORD M4(2)

DRAWING

Planning Layout 2 (Front)

| DRAWN BY                                                   | MQ             | DATE  | 21/03/23 |  |
|------------------------------------------------------------|----------------|-------|----------|--|
| CHECKED BY                                                 | -              | SCALE | 1:100@A3 |  |
| DWG PACK                                                   | DRAWING NUMBER |       | REVISION |  |
| CS/20                                                      | WXD-PLP1       |       | -        |  |
| Revisions                                                  | Notes          |       | Date     |  |
| -                                                          | -              |       | -        |  |
| © Story Homes. Story House Lords Way Kingmon Business Park |                |       |          |  |