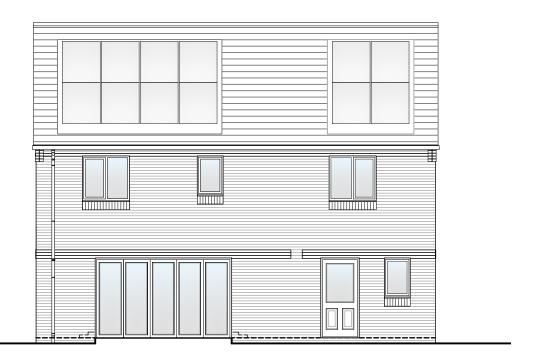

Story House, Lords Way, Kingmoor Business Park, Carlisle, Cumbria. CA6 4SL Tel 01228 404550 Fax 01228 404551

Front Elevation

FRONT FACING

Left Elevation

Rear Elevation

Right Elevation

WEXFORD M4(2)

Planning Elevation 1/1 (Front)

| DRAWN BY                                                                                         | MQ             | DATE  | 21/03/23 |  |
|--------------------------------------------------------------------------------------------------|----------------|-------|----------|--|
| CHECKED BY                                                                                       | -              | SCALE | 1:100@A3 |  |
| DWG PACK                                                                                         | DRAWING NUMBER |       | REVISION |  |
| CS/20                                                                                            | WXD-PLE1/1     |       | -        |  |
| Revisions                                                                                        | Notes          |       | Date     |  |
|                                                                                                  |                |       |          |  |
| © <b>Story Homes.</b> Story House, Lords Way, Kingmoor Business Park, Carlisle, Cumbria. CA6 4SL |                |       |          |  |