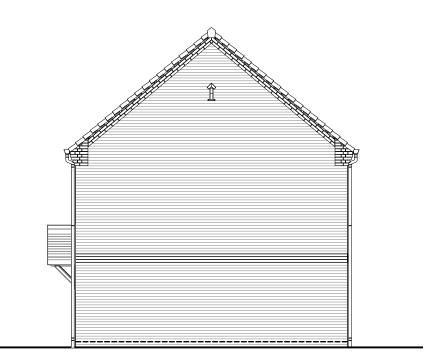

Story House, Lords Way, Kingmoor Business Park, Carlisle, Cumbria. CA6 4SL Tel 01228 404550 Fax 01228 404551

Front Elevation

FRONT FACING

Left Elevation

Rear Elevation

Right Elevation

WEXFORD M4(2)

Planning Elevation 1/1 (Front)

| DRAWN BY                                                                                         | MQ             | DATE  | 21/03/23 |  |
|--------------------------------------------------------------------------------------------------|----------------|-------|----------|--|
| CHECKED BY                                                                                       | -              | SCALE | 1:100@A3 |  |
| DWG PACK                                                                                         | DRAWING NUMBER |       | REVISION |  |
| CS/20                                                                                            | WXD-PLE1/1     |       | -        |  |
| Revisions                                                                                        | Notes          |       | Date     |  |
|                                                                                                  |                |       |          |  |
| © <b>Story Homes.</b> Story House, Lords Way, Kingmoor Business Park, Carlisle, Cumbria. CA6 4SL |                |       |          |  |