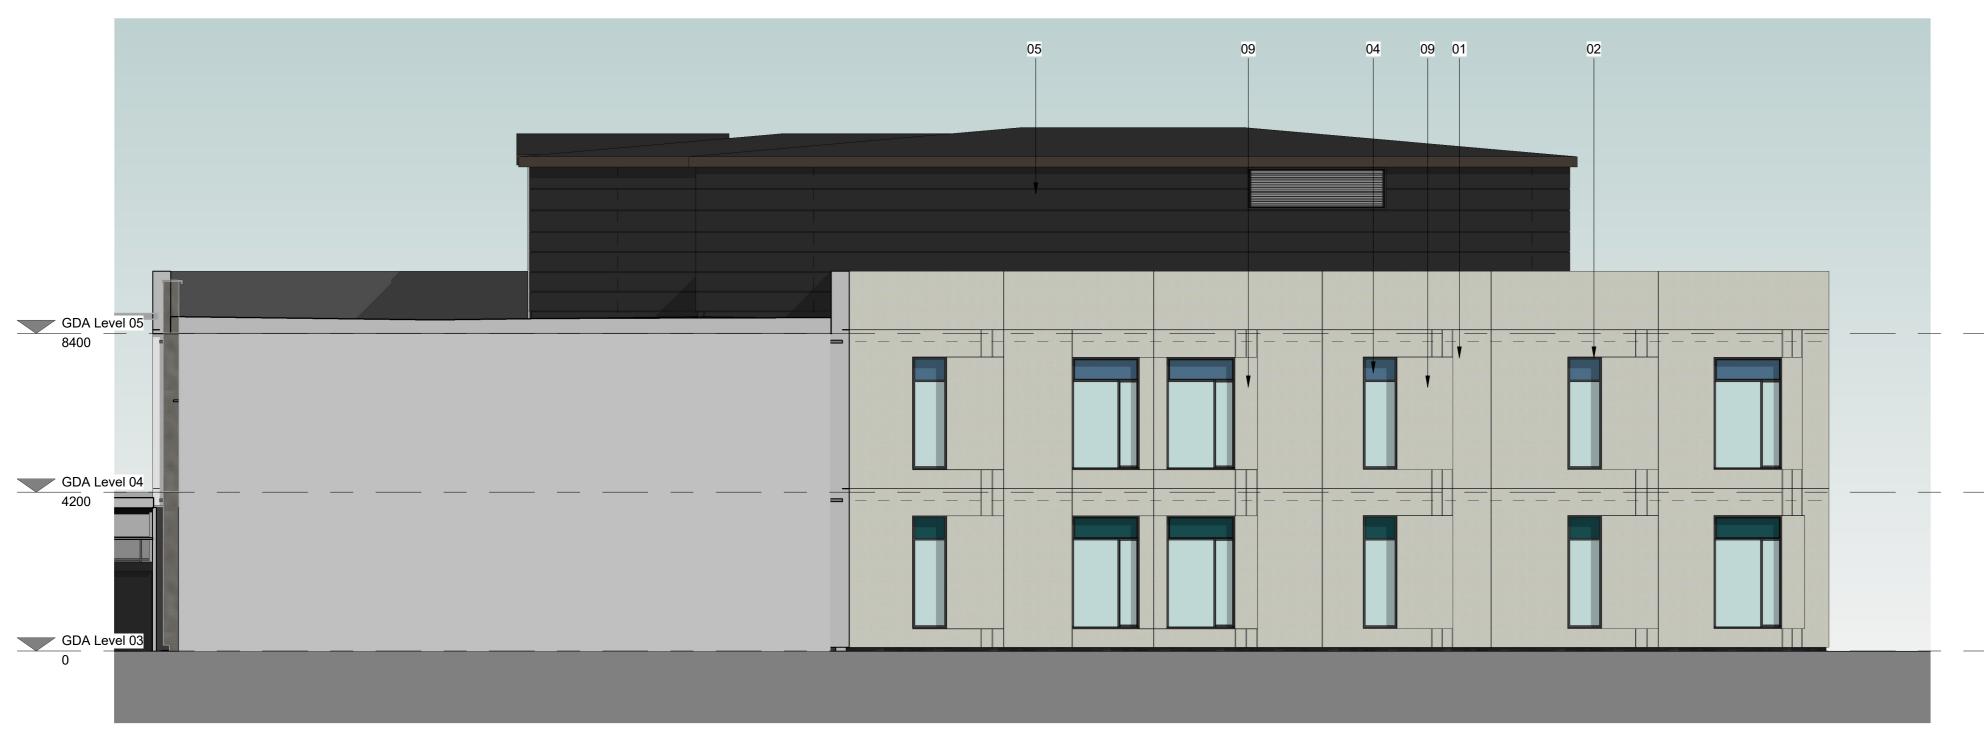

## Materials Legend

01. Concrete panel - Colour TBC
02. PPC aluminium framed windows
03. Aluminium framed curtain walling
04. Opaque panel - Colour to match Phase 1 (existing building)
05. Metal cladding panels (Euroclad) - RAL9004
06. Aluminium cladding panels

06. Aluminium cladding panels
07. Aluminium louvre panels
08. Steel framed trancslucent canopy
09. Recessed concrete panel - Colour TBC
10. Glazed aluminium door - colour to match windows
11. Glazed frosted panel to curtain walling
12. Clear Glazed panel to curtain walling
13. Brick cladding - TBC

ONCE PRINTED AND DISTRIBUTED THIS DOCUMENT IS ASSUMED UNCONTROLLED

DO NOT SCALE FROM THIS DRAWING. WORK ONLY TO PRINTED DIMENSIONS.

1 0 1 2 3 4 5 SCALE 1: 100 m

1 Elevation A 1:100

Elevation B 1: 100

3 Elevation C 1:100 P02 IW Issed for Planning 18/06/2
P01 IW Updated inline with design development 27/05/2
Rev By Description Date