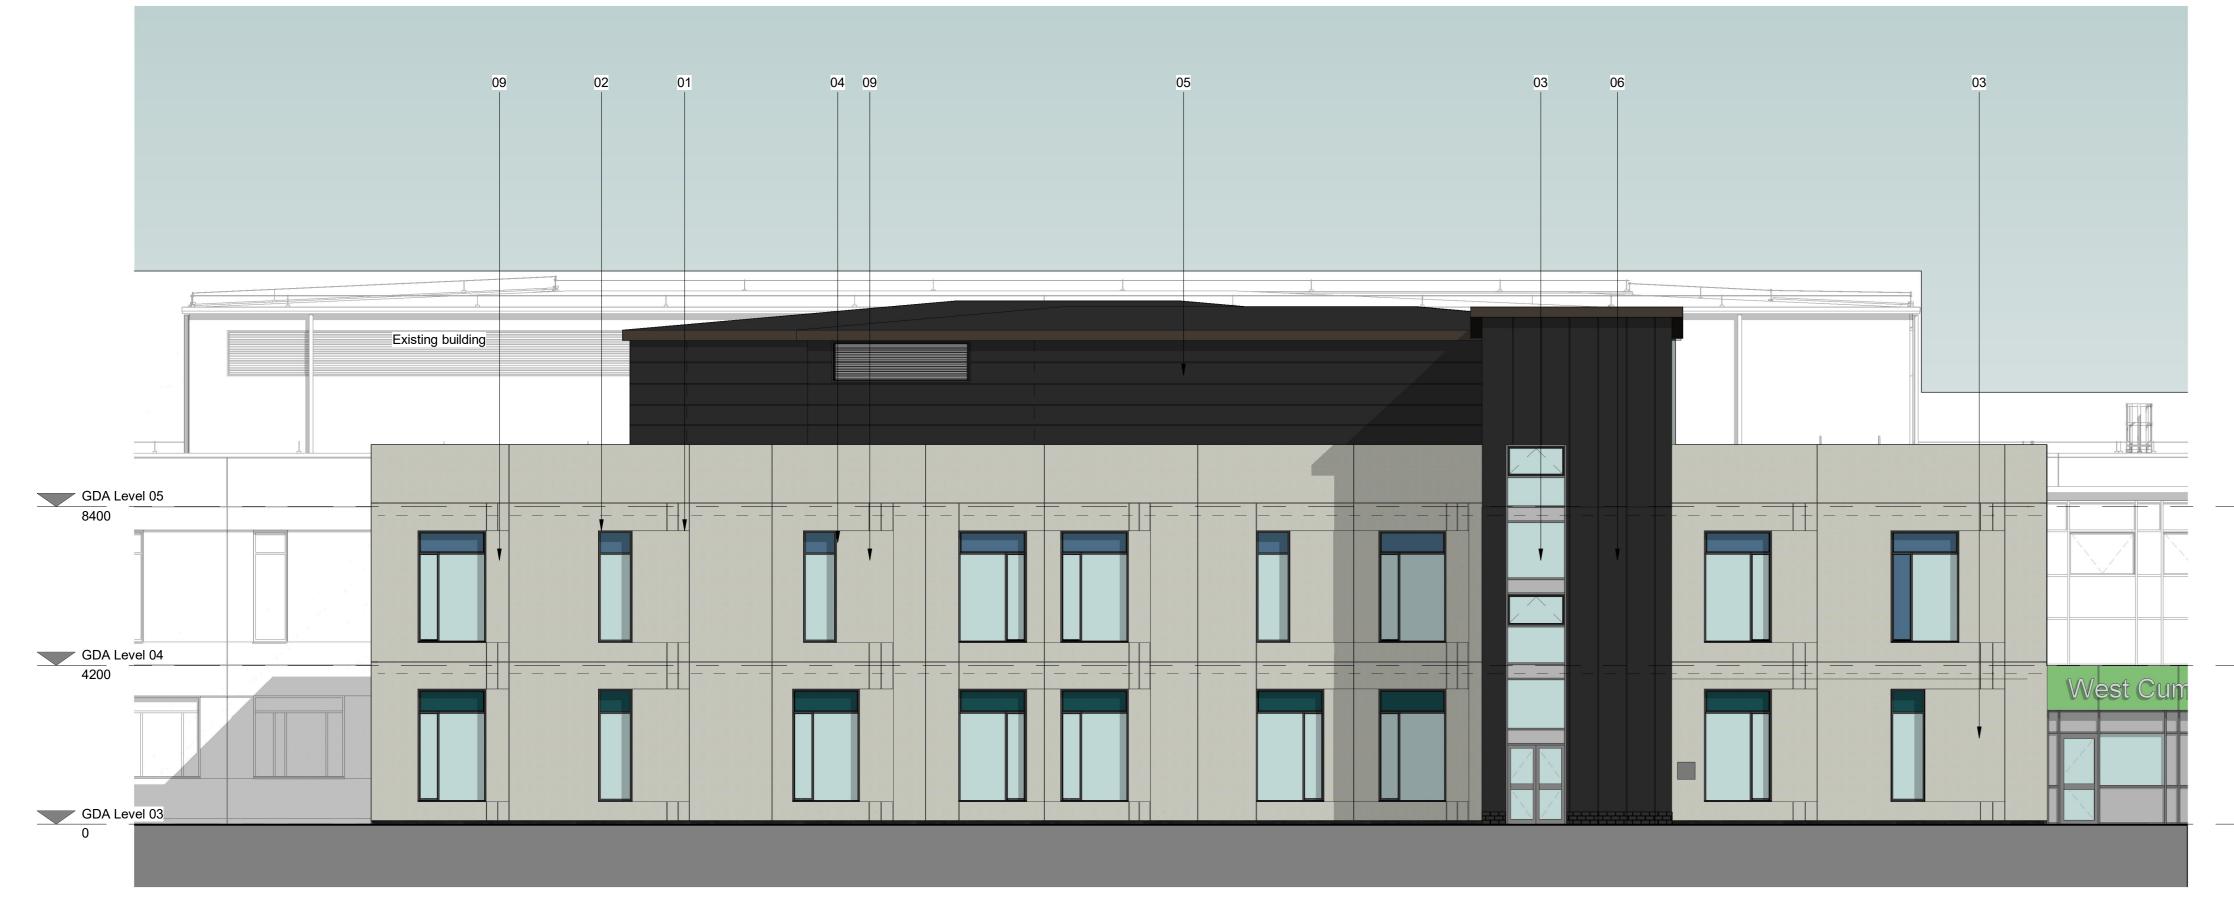

## Materials Legend

01. Concrete panel - Colour TBC
02. PPC aluminium framed windows
03. Aluminium framed curtain walling
04. Opaque panel - Colour to match Phase 1 (existing building)
05. Metal cladding panels (Euroclad) - RAL9004
06. Aluminium cladding panels

06. Aluminium cladding panels
07. Aluminium louvre panels
08. Steel framed trancslucent canopy
09. Recessed concrete panel - Colour TBC
10. Glazed aluminium door - colour to match windows
11. Glazed frosted panel to curtain walling
12. Clear Glazed panel to curtain walling
13. Brick cladding - TBC

ONCE PRINTED AND DISTRIBUTED THIS DOCUMENT IS ASSUMED UNCONTROLLED

DO NOT SCALE FROM THIS DRAWING. WORK ONLY TO PRINTED DIMENSIONS.

1 0 1 2 3 4 5 SCALE 1: 100 m

1 Elevation A 1:100

Elevation B 1: 100

3 Elevation C 1:100 P02 IW Issed for Planning 18/06/2
P01 IW Updated inline with design development 27/05/2
Rev By Description Date