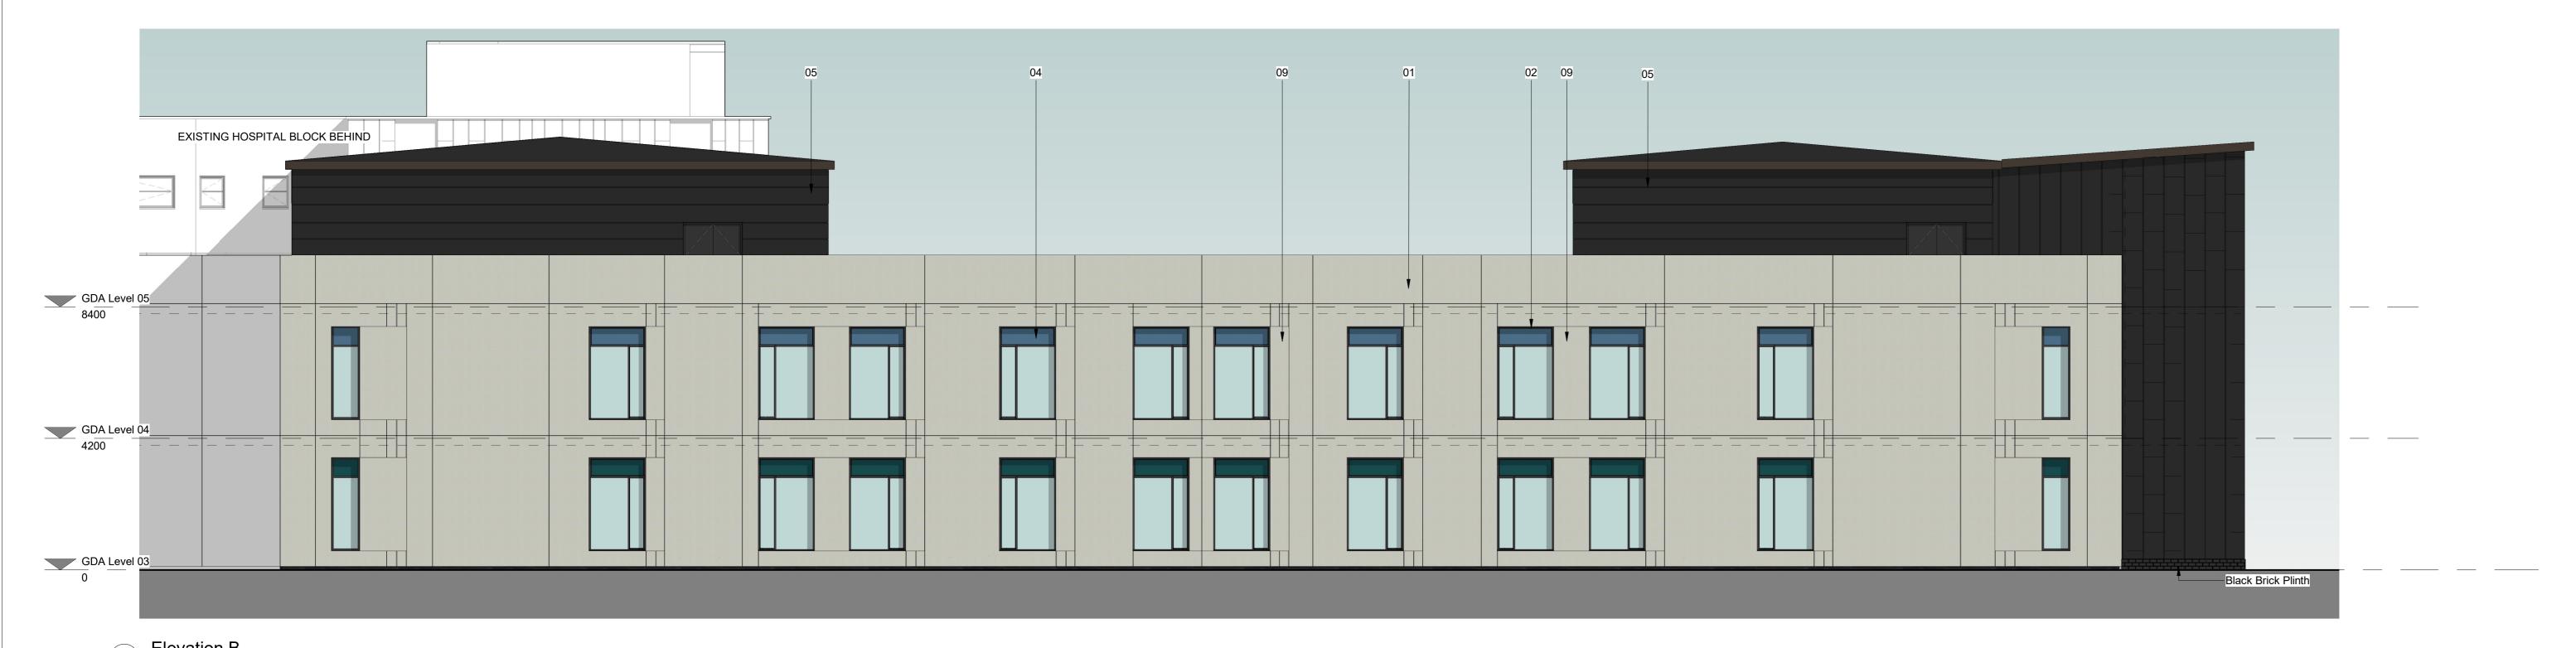

## Materials Legend

01. Concrete panel - Colour TBC
02. PPC aluminium framed windows
03. Aluminium framed curtain walling
04. Opaque panel - Colour to match Phase 1 (existing building)
05. Metal cladding panels (Euroclad) - RAL9004
06. Aluminium cladding panels

06. Aluminium cladding panels
07. Aluminium louvre panels
08. Steel framed trancslucent canopy
09. Recessed concrete panel - Colour TBC
10. Glazed aluminium door - colour to match windows
11. Glazed frosted panel to curtain walling
12. Clear Glazed panel to curtain walling
13. Brick cladding - TBC

ELEVATION B

APPROXIMATE LINE OF EXISTING BUILDING

C2

C3

C4

ELEVATION F

ELEVATION F

ELEVATION F

ONCE PRINTED AND DISTRIBUTED THIS DOCUMENT IS ASSUMED UNCONTROLLED

DO NOT SCALE FROM THIS DRAWING. WORK ONLY TO PRINTED DIMENSIONS.

1 0 1 2 3 4 5 SCALE 1: 100 m

1 Elevation A 1:100

Elevation B 1: 100

3 Elevation C 1:100 P02 IW Issed for Planning 18/06/2
P01 IW Updated inline with design development 27/05/2
Rev By Description Date