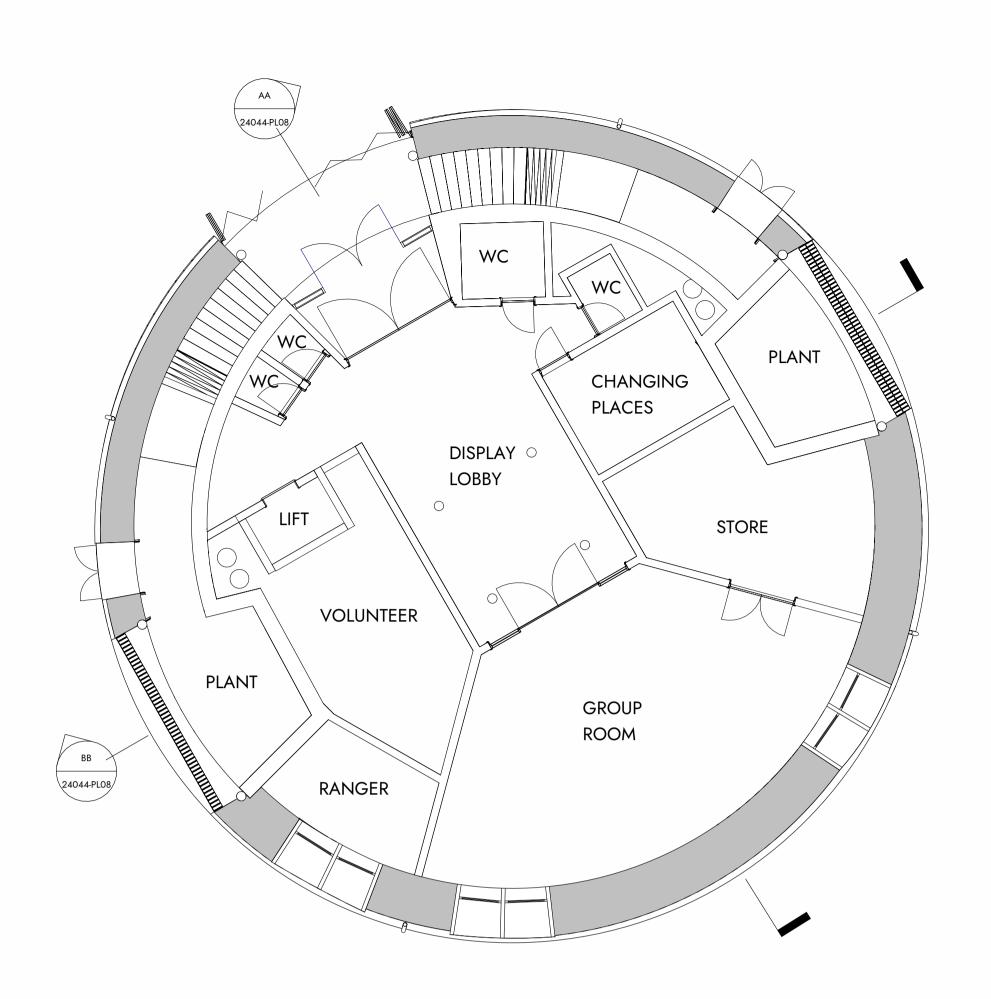

## Proposed Floor Plans **Ironline Project**

| Om    | 2m        | 4m       | 6m         | 8m | 10m |  |
|-------|-----------|----------|------------|----|-----|--|
|       |           |          |            |    |     |  |
| VISUA | L SCALE 1 | :100 @ A | <b>\</b> 1 |    |     |  |