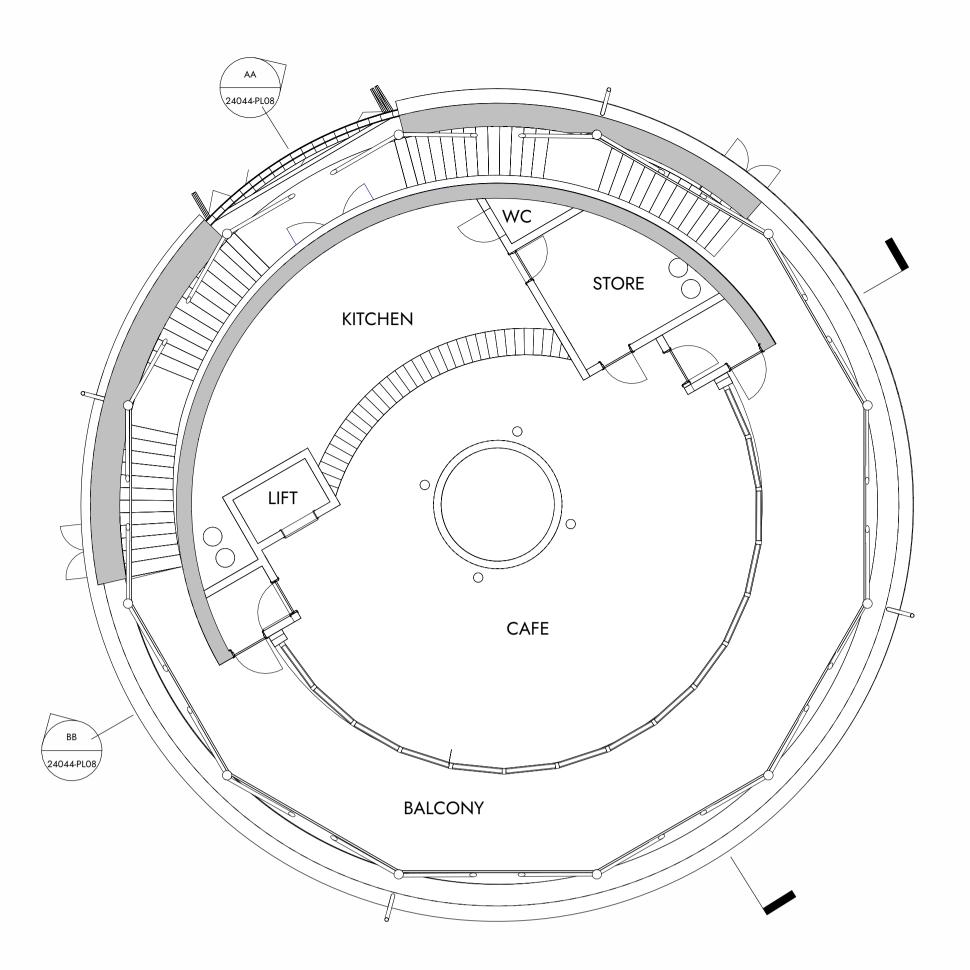

Notes:

Roof

Metal standing seam roof, Slate grey RAL 7031 with thin film Photovoltaic strips bonded to upper surface.

Gutter and downpipes to be powder coated galvanised steel colour Dark Grey RAL7026

**Roof Plan** 

1 : 100

1 : 100

First Floor

First floor Passivhuas Certified Triple glazed wood aluminium composite with aluminium outer face powder coated to match cladding panels Brown /Orange RAL 3009 Ground floor Passivhuas Certified Triple glazed wood aluminium composite with aluminium outer face powder coated to match rusted steel surrounds RAL 3009