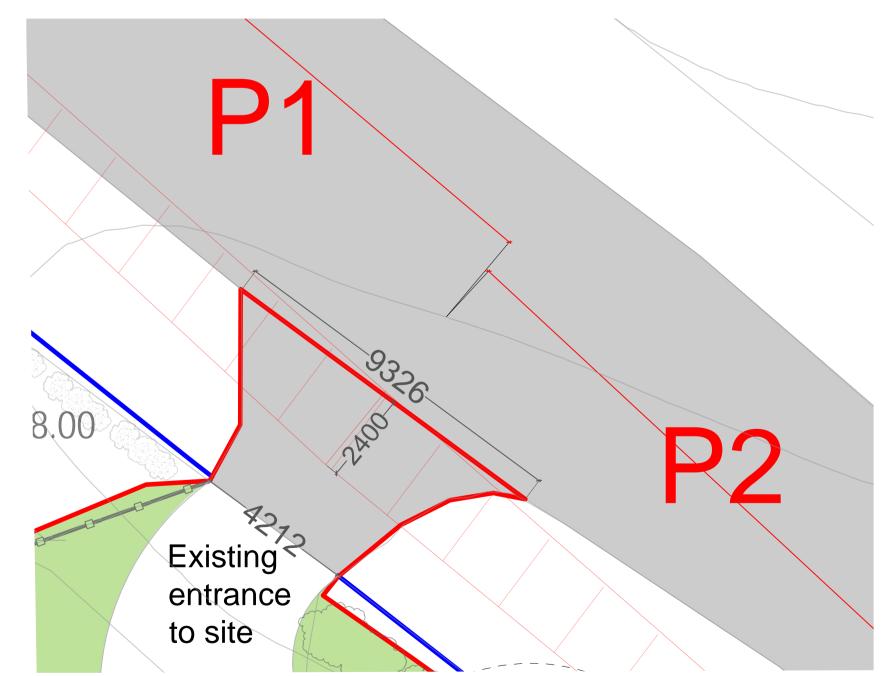

**OWNERSHIP BOUNDARY** 

SITE BOUNDARY

P1 - Visibility of access road facing Northwest.

P2 - Visibility of access road facing Southeast.

Detailed view of entrance. Scale 1:100

scale bar in metres