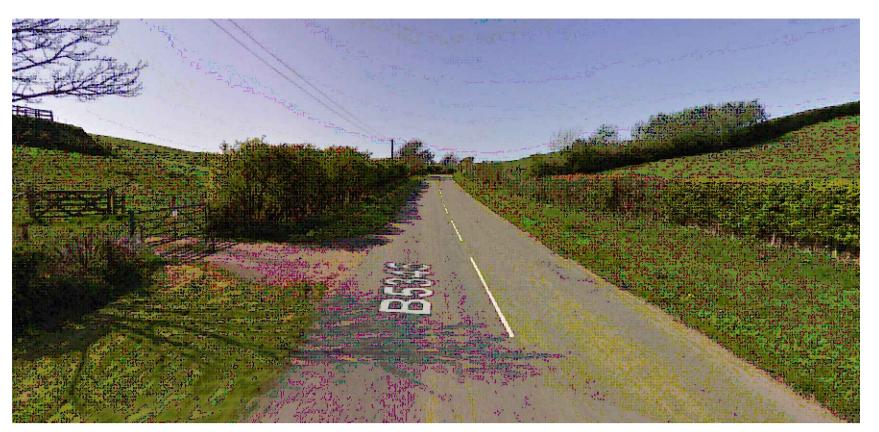

**OWNERSHIP BOUNDARY** 

SITE BOUNDARY

P1 - Visibility of access road facing Northwest.

P2 - Visibility of access road facing Southeast.

Detailed view of entrance. Scale 1:100

scale bar in metres