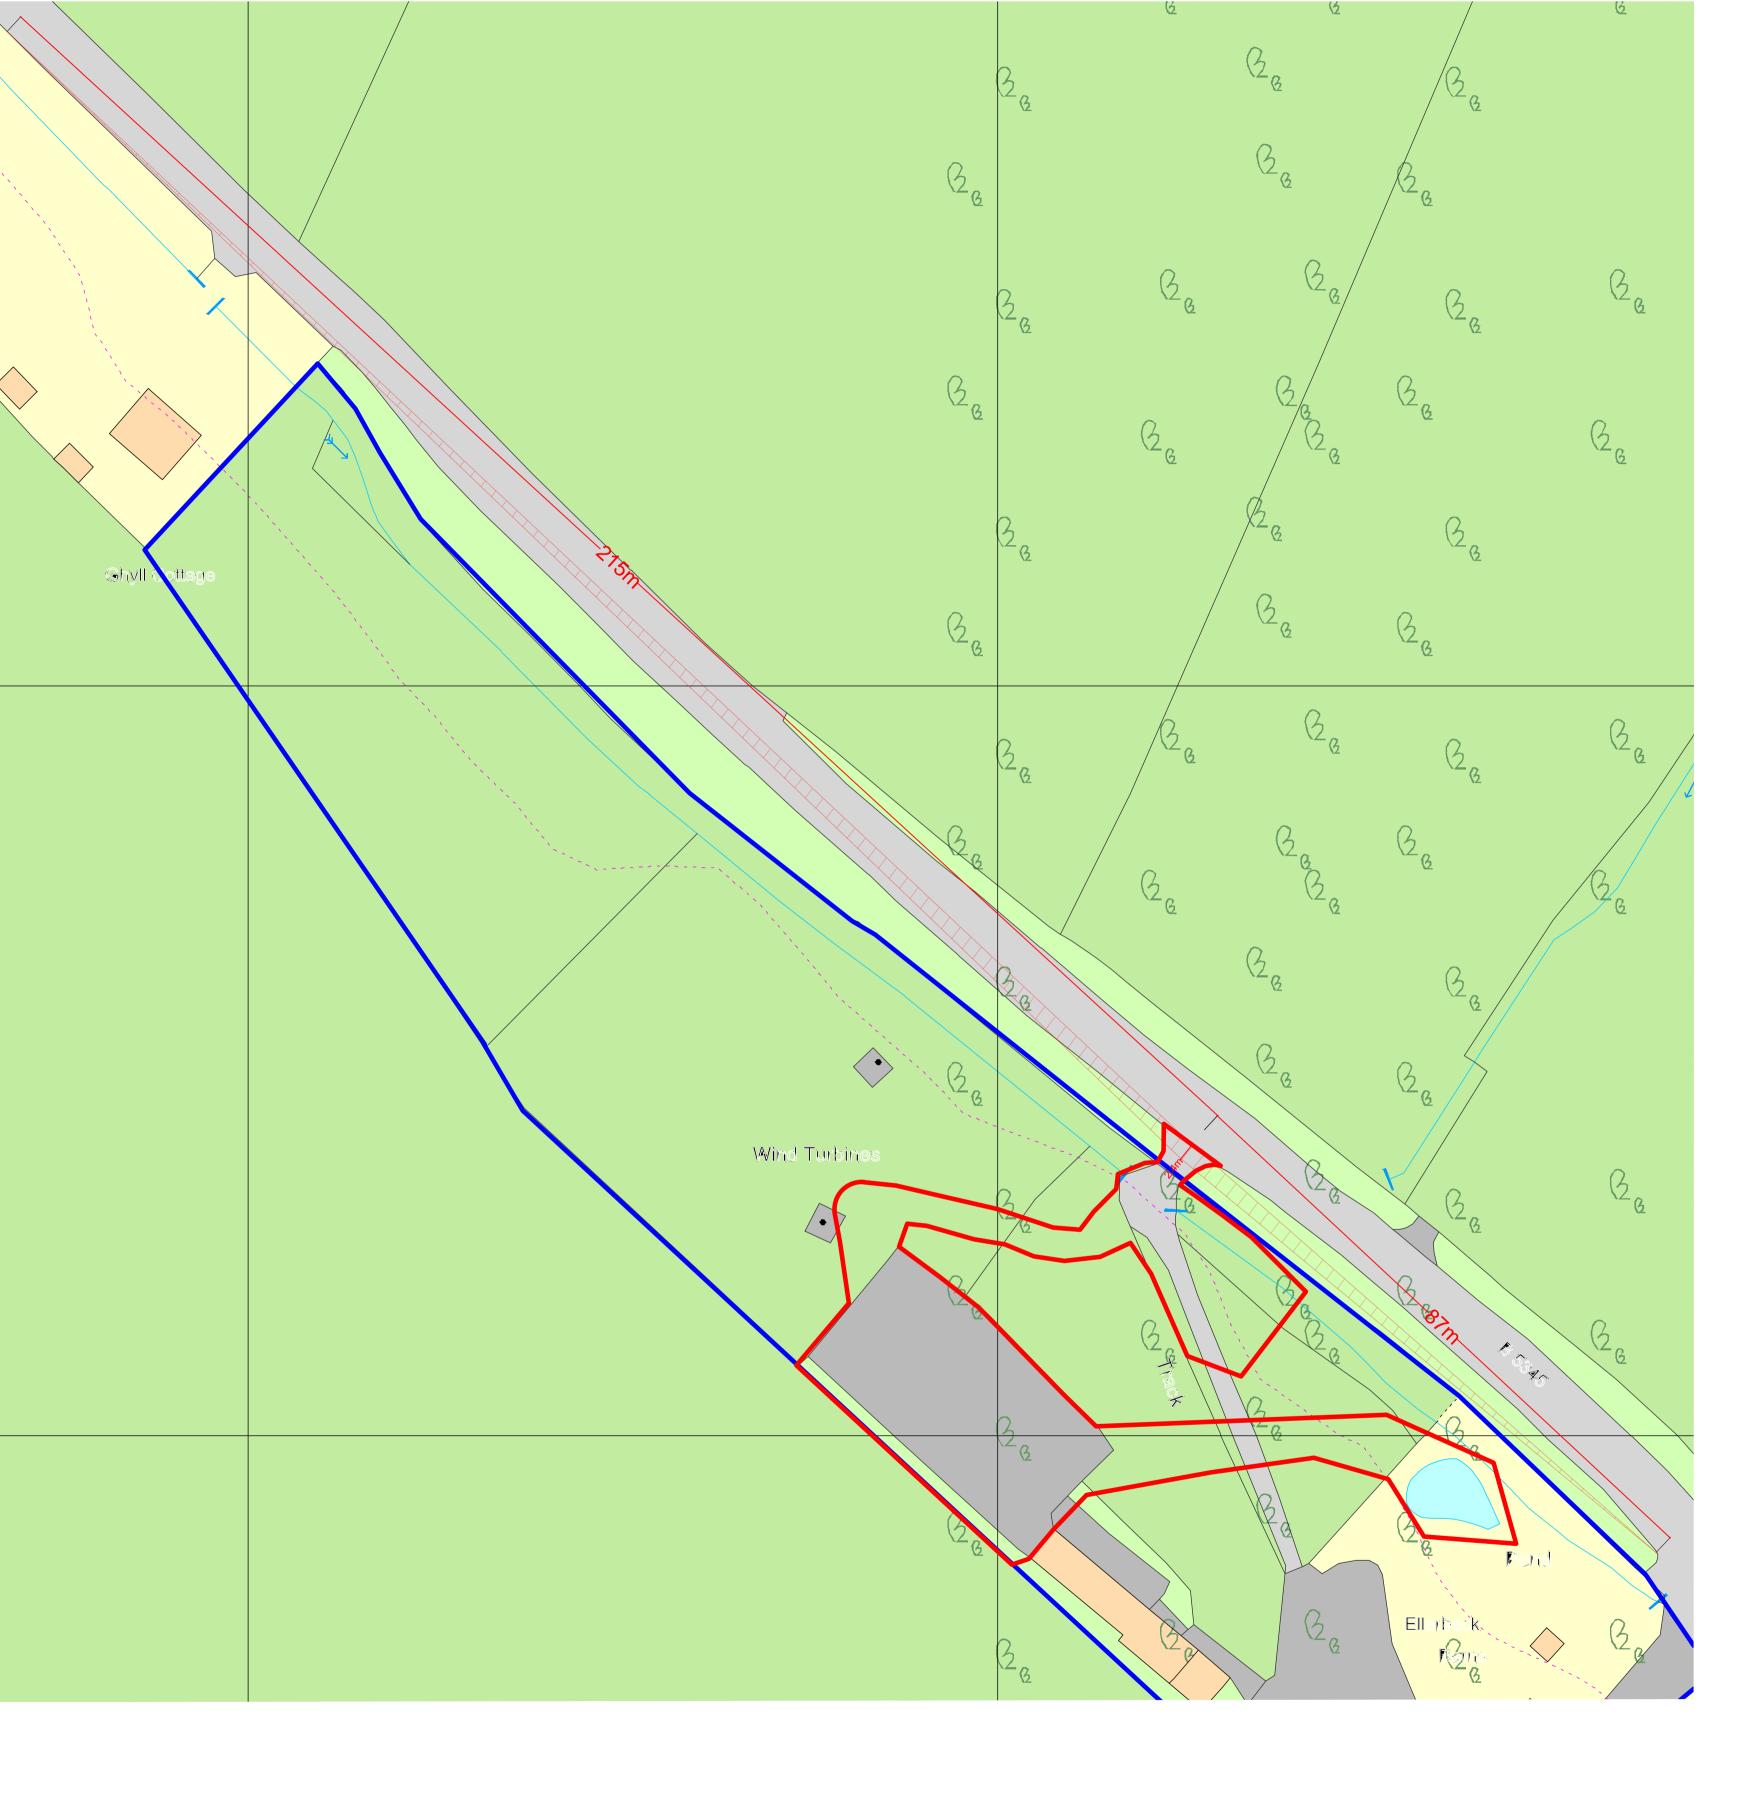

**OWNERSHIP BOUNDARY** 

SITE BOUNDARY

P1 - Visibility of access road facing Northwest.

P2 - Visibility of access road facing Southeast.

Detailed view of entrance. Scale 1:100

scale bar in metres