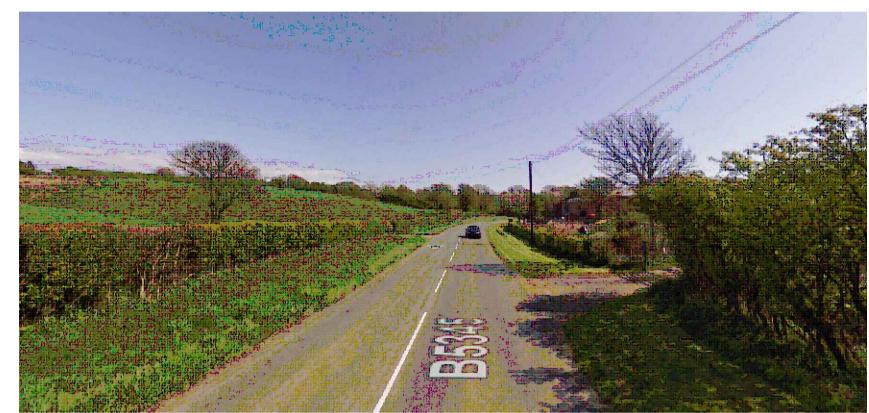

**OWNERSHIP BOUNDARY** 

SITE BOUNDARY

P1 - Visibility of access road facing Northwest.

P2 - Visibility of access road facing Southeast.

Detailed view of entrance. Scale 1:100

scale bar in metres