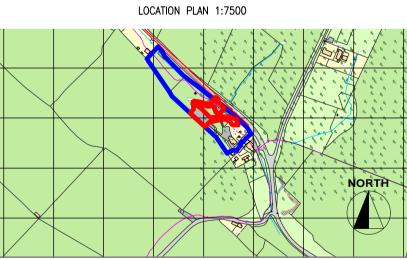

Project:
Proposed Glamping Site For Gemma Waghorn
5 Ellerbeck Barns, Egremont Road, Egremont Cumbria CA222UA

Drawing Title:
VISIBILITY SPLAY

Drawing Number: 210825-01-07

Revision: 11-10-21 1:500 @ A1 Drawn By: