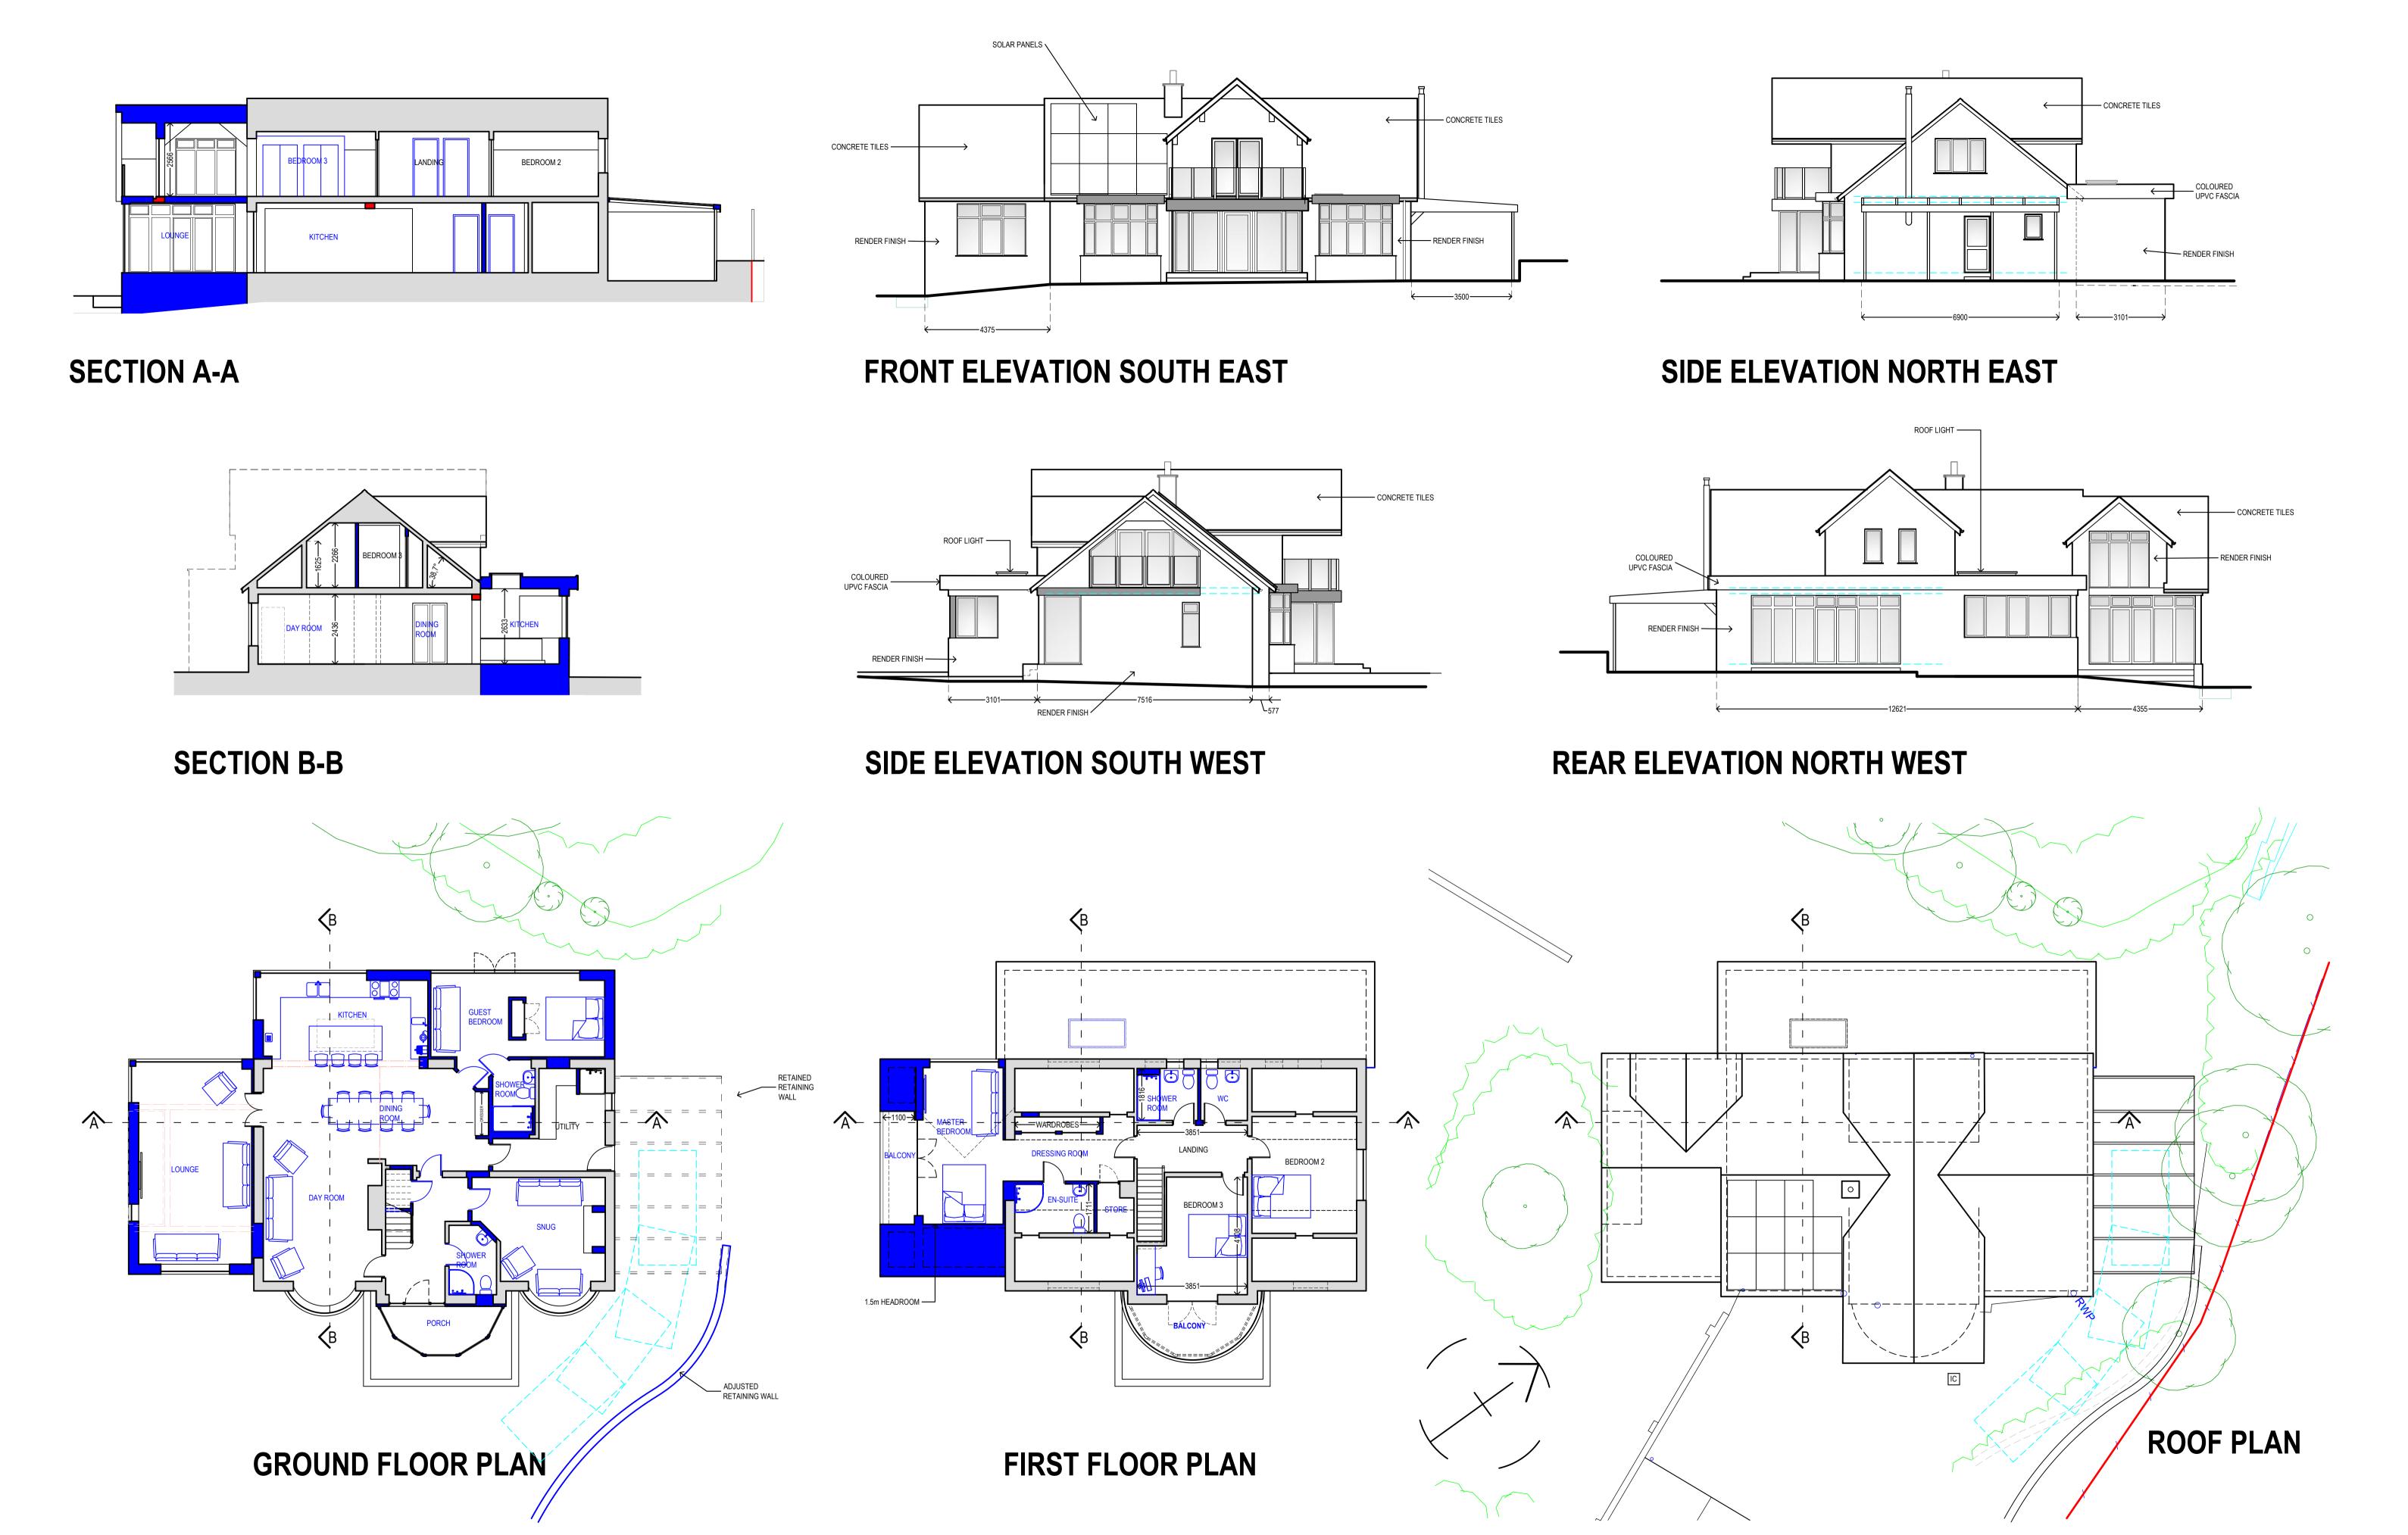

## PROPOSAL DRAWINGS

Floor plans, sections & elevations.

Project SINGLE STOREY SIDE AND REAR EXTENSION WITH ALTERATIONS TO ROOF AND FRONT PORCH
Client MR AND MRS USHER. PARTFIELD HOUSE, DRIGG.

DRWG TYPE.
PLANNING (PL)