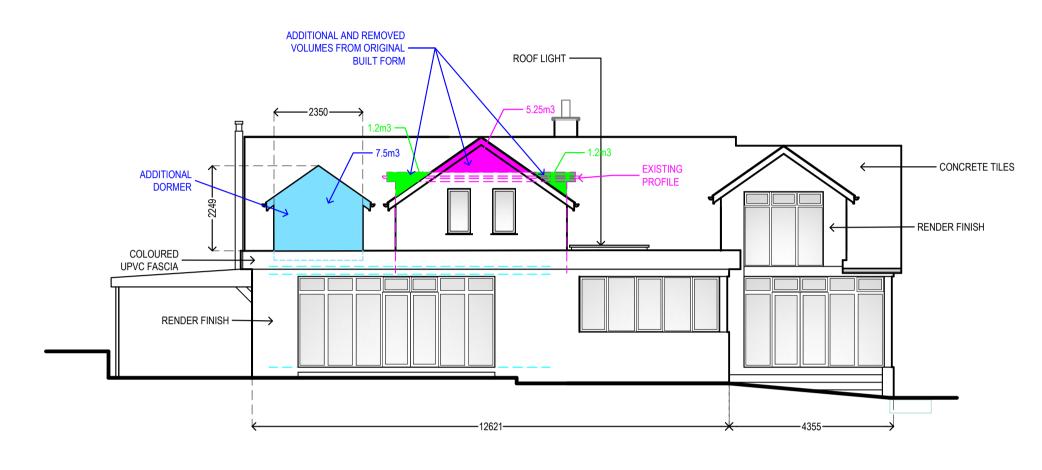

REVISIONS. 23.02.21 - REV1 - REDUCE RIDGE & EAVES HEIGHT NEW PITCHED ROOF THAT REPLACED FLAT ROOF. ALTERED ROOF PITCH OF PROPOSED REAR DORMER TO MATCH THAT OF ALTERED ROOF DESIGN.

Copyright © All Rights Reserved of Holdsworth Design Practice Ltd All drawings & designs are the copyright of Holdsworth Design Practice Ltd. They should not in any event be copied, approval of Holdsworth Design Practice Ltd.