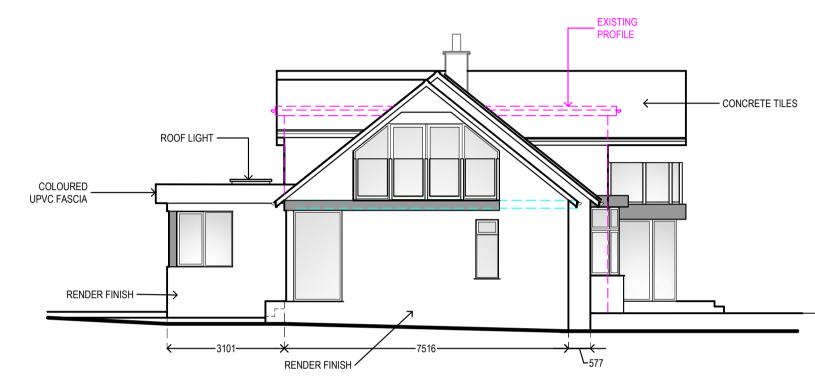

REVISIONS. 23.02.21 - REV1 - REDUCE RIDGE & EAVES HEIGHT NEW PITCHED ROOF THAT REPLACED FLAT ROOF. ALTERED ROOF PITCH OF PROPOSED REAR DORMER TO MATCH THAT OF ALTERED ROOF DESIGN.

Copyright © All Rights Reserved of Holdsworth Design Practice Ltd All drawings & designs are the copyright of Holdsworth Design Practice Ltd. They should not in any event be copied, approval of Holdsworth Design Practice Ltd.