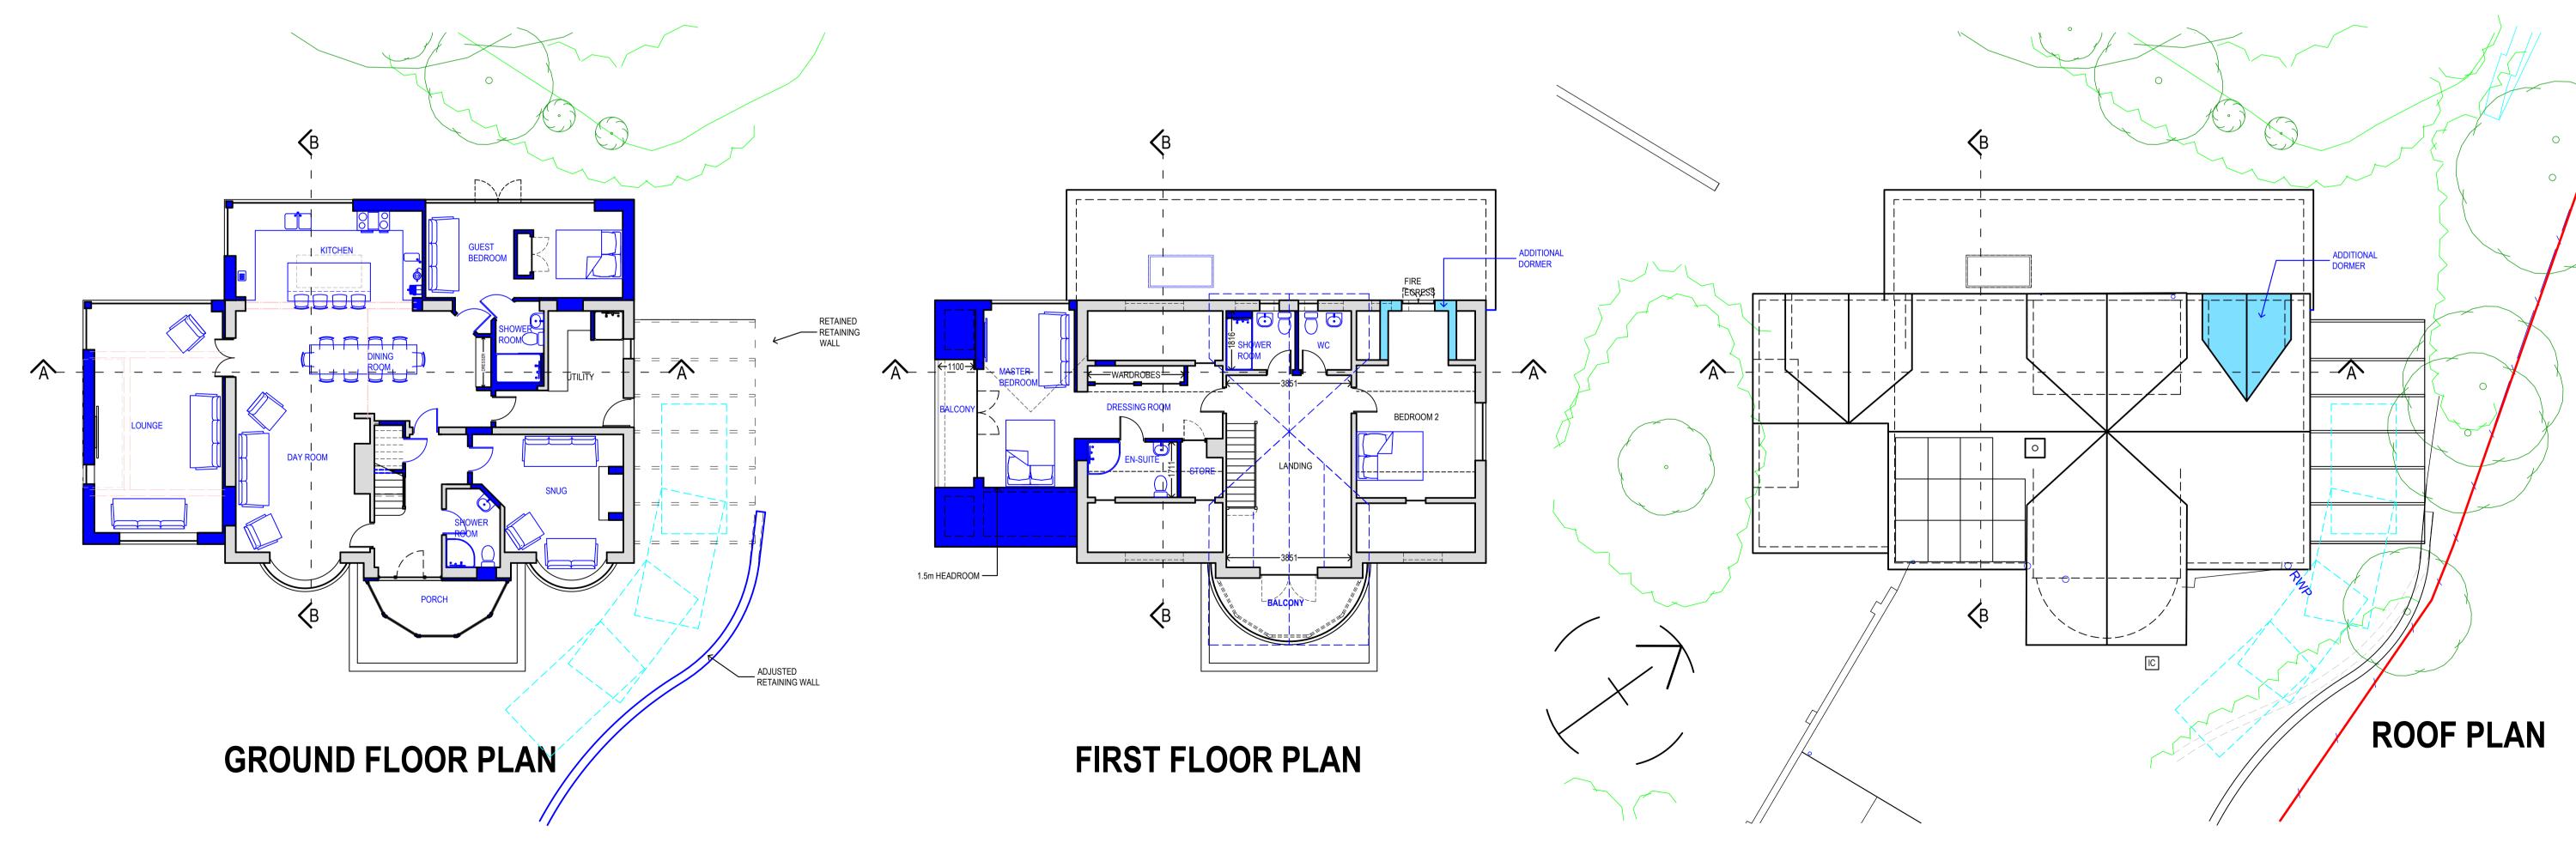

Chestnut House, 3 The Woodlands, Hayton, CA8 9HZ.

E:andrew@hdpltd.co.uk

PROPOSAL DRAWINGS

Floor plans, sections & elevations. SINGLE STOREY SIDE AND REAR EXTENSION WITH ALTERATIONS TO ROOF AND FRONT PORCH

MR AND MRS USHER. PARTFIELD HOUSE, DRIGG.

DRWG TYPE.
PLANNING (PL) DRWG No. USH.PH.1221. PL2.2 SCALE A1 1:100 A1 1:100 DATE 23.02.21