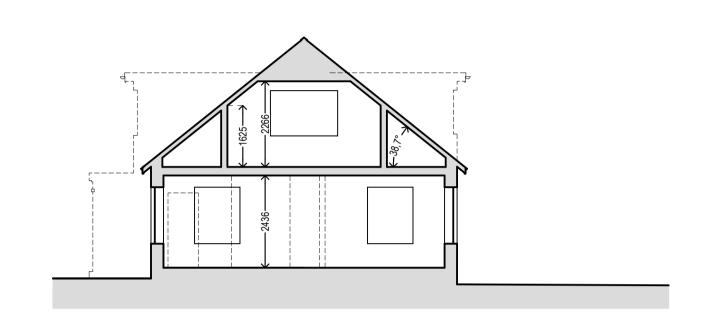

**SECTION A-A** 

FRONT ELEVATION SOUTH EAST

SIDE ELEVATION NORTH EAST

PEBBLE DASH RENDER <

**SECTION B-B** 

SIDE ELEVATION SOUTH WEST

**REAR ELEVATION NORTH WEST** 

**GROUND FLOOR PLAN** 