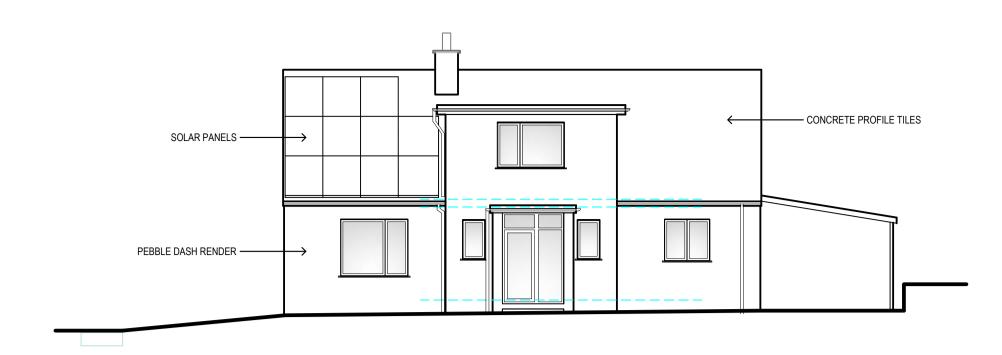

**SECTION A-A** 

FRONT ELEVATION SOUTH EAST

SIDE ELEVATION NORTH EAST

PEBBLE DASH RENDER <

**SECTION B-B** 

SIDE ELEVATION SOUTH WEST

**REAR ELEVATION NORTH WEST** 

**GROUND FLOOR PLAN** 