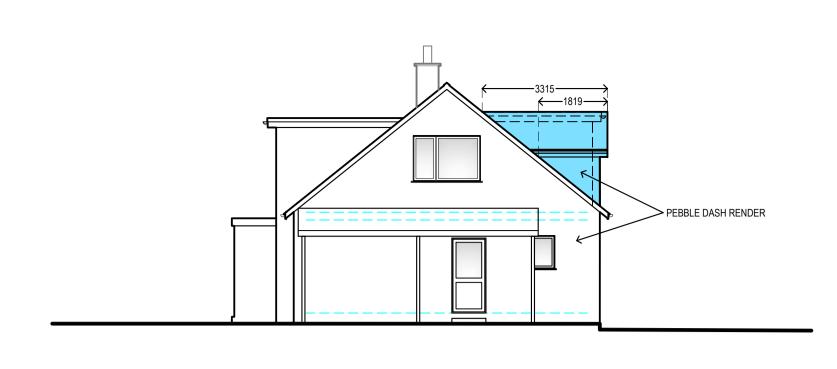

**SECTION A-A** 

FRONT ELEVATION SOUTH EAST

SIDE ELEVATION NORTH EAST

PEBBLE DASH RENDER <

**SECTION B-B** 

SIDE ELEVATION SOUTH WEST

**REAR ELEVATION NORTH WEST** 

**GROUND FLOOR PLAN** 