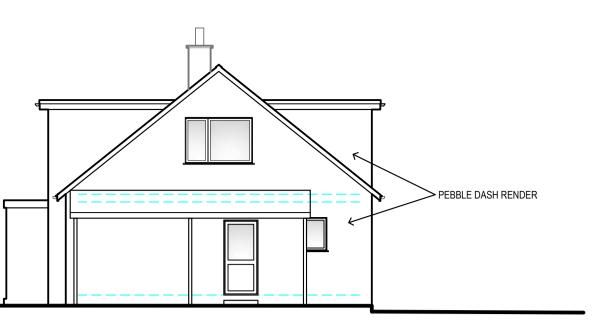

# SIDE ELEVATION NORTH EAST

| ND REAR EXTENSION WITH ALTERATIONS TO ROOF AND FRONT PORCH |  |
|------------------------------------------------------------|--|
| ARTFIELD HOUSE, DRIGG.                                     |  |
|                                                            |  |