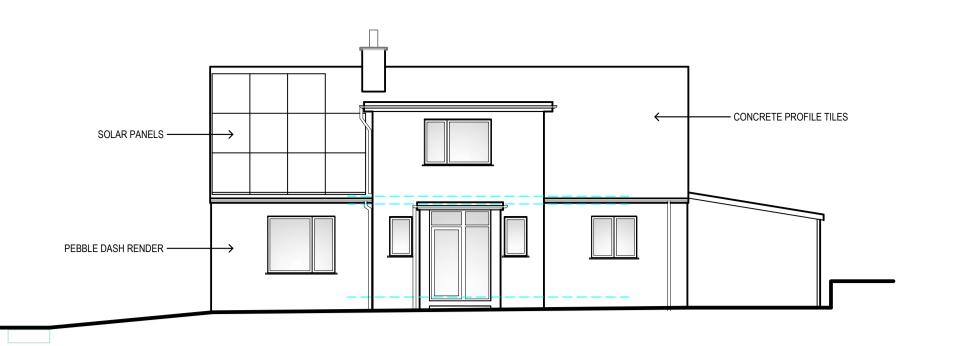

### **SECTION A-A**



### **SECTION B-B**





BEDROOM 3

**K**B

### **GROUND FLOOR PLAN**

### LIMITATIONS OF USE.

- These drawings are only to be used for the 'drawing type' stated and as such are not suitable for any other use.
  The drawings should **not** be scaled from for obtaining detailed dimensional information unless the dimension is stated on the drawings.
- Discrepancies should be reported to HDP Ltd immediately.
  Drawings and designs should not be reproduced unless strict agreement is sort from HDP Ltd.
- 5. The drawings and design are the property of **HDP Ltd.**
- 6. The drawings are for the sole use of the client. A third party using these drawings does so at their own risk.

**REVISIONS.** REVISIONS.



# FRONT ELEVATION SOUTH EAST



# SIDE ELEVATION SOUTH WEST

 $\odot$ 

BATHROOM

# **REAR ELEVATION NORTH WEST**



FIRST FLOOR PLAN



# SIDE ELEVATION NORTH EAST



| ND REAR EXTENSION WITH ALTERATIONS TO ROOF AND FRONT PORCH |  |
|------------------------------------------------------------|--|
| ARTFIELD HOUSE, DRIGG.                                     |  |
|                                                            |  |

| drwg type.<br><b>Planning (Pl)</b> |                           |  |  |
|------------------------------------|---------------------------|--|--|
| SCALE                              | DRWN BY                   |  |  |
| A1 1:100                           | AJH                       |  |  |
| DATE                               | CHKD BY                   |  |  |