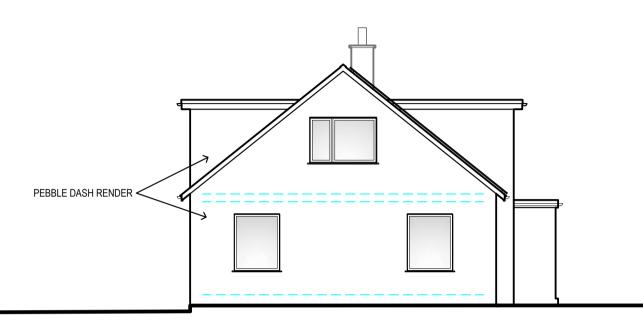

### **SECTION A-A**



### **SECTION B-B**





BEDROOM 3

**K**B

### **GROUND FLOOR PLAN**

### LIMITATIONS OF USE.

- These drawings are only to be used for the 'drawing type' stated and as such are not suitable for any other use.
  The drawings should **not** be scaled from for obtaining detailed dimensional information unless the dimension is stated on the drawings.
- Discrepancies should be reported to HDP Ltd immediately.
  Drawings and designs should not be reproduced unless strict agreement is sort from HDP Ltd.
- 5. The drawings and design are the property of **HDP Ltd.**
- 6. The drawings are for the sole use of the client. A third party using these drawings does so at their own risk.

**REVISIONS.** REVISIONS.



# FRONT ELEVATION SOUTH EAST



# SIDE ELEVATION SOUTH WEST

 $\odot$ 

BATHROOM

# **REAR ELEVATION NORTH WEST**



FIRST FLOOR PLAN



# SIDE ELEVATION NORTH EAST



| ND REAR EXTENSION WITH ALTERATIONS TO ROOF AND FRONT PORCH |  |
|------------------------------------------------------------|--|
| ARTFIELD HOUSE, DRIGG.                                     |  |
|                                                            |  |

| drwg type.<br><b>Planning (Pl)</b> |                           |  |  |
|------------------------------------|---------------------------|--|--|
| SCALE                              | DRWN BY                   |  |  |
| A1 1:100                           | AJH                       |  |  |
| DATE                               | CHKD BY                   |  |  |
| 21.01.21