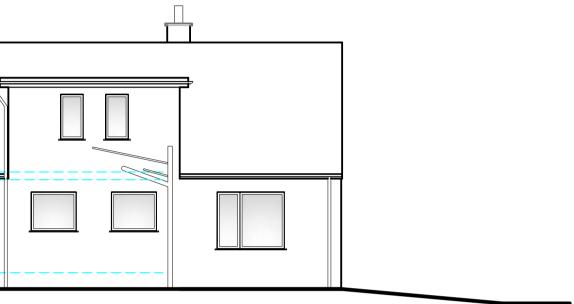

# SIDE ELEVATION NORTH EAST

| ND REAR EXTENSION WITH ALTERATIONS TO ROOF AND FRONT PORCH |  |
|------------------------------------------------------------|--|
| ARTFIELD HOUSE, DRIGG.                                     |  |
|                                                            |  |