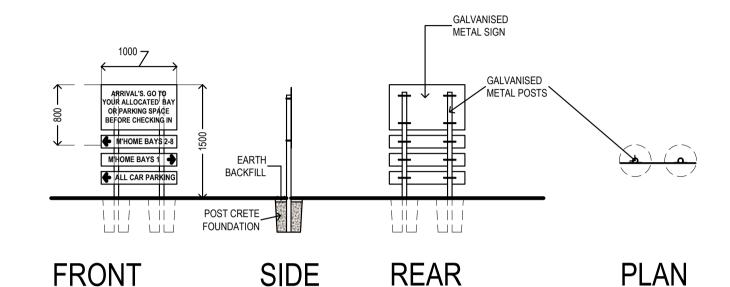

# WALKWAY GANTRY TYPICAL DETAILING



# POST & WIRE FENCING ELEVATION

**SECTION A-A** 

**BIN STORE** 

• Sheep Fence 900mm (Galfan coated) C6/90/30 Six line wires and uprights 300mm apart Medium C6/90/30 Code 320800 Gauge Top and Bottom 3.0mm, Intermediates 2.5mm

WORK POSTS. 80mm x 80mm

**PLAN** 







# **SITE NAME SIGN** SIGNS 1.1, 1.2, 1.3 & 1.4



## **ARRIVAL'S SIGN** SIGN 3.1



# MOTORHOME BAY DEMARCATION SIGN

SIGN 5



## SPEED LIMIT SIGN SIGN 2.1 & 2.2



## **ARRIVAL'S SIGN** SIGN 3.2



# CAR PARK BAY DEMARCATION SIGN

SIGN 4

## **HARDSTANDING**

#### WALKWAY HARD STANDING



SELF BINDING GRAVEL BUILD UP



#### INTERNAL ACCESS ROADS

CHIPPINGS TOP LAYER

GRAVEL GUARD GRID-

BEDDING LAYER

STABLISING LAYER



## RAISED WALKWAY / DECKING



### CAMPER BAY HARD STANDING



#### LIMITATIONS OF USE.

- 1. These drawings are only to be used for the 'drawing type' stated and as such are not suitable for any other use.
- 2. The drawings should **not** be scaled from for obtaining detailed dimensional information unless the dimension is stated on the
- 3. Discrepancies should be reported to HDP Ltd immediately.

4. Drawings and designs should not be reproduced unless strict

- agreement is sort from HDP Ltd. The drawings and design are the pro