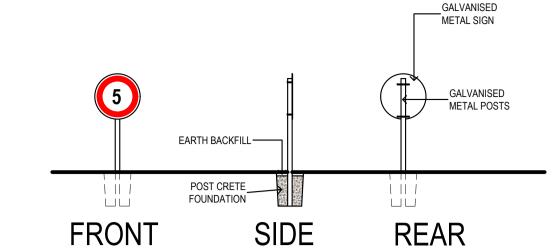

# WALKWAY GANTRY TYPICAL DETAILING



# POST & WIRE FENCING ELEVATION

**SECTION A-A** 

**BIN STORE** 

• Sheep Fence 900mm (Galfan coated) C6/90/30 Six line wires and uprights 300mm apart Medium C6/90/30 Code 320800 Gauge Top and Bottom 3.0mm, Intermediates 2.5mm

WORK POSTS. 80mm x 80mm

**PLAN** 







# **SITE NAME SIGN** SIGNS 1.1, 1.2, 1.3 & 1.4



## **ARRIVAL'S SIGN** SIGN 3.1



# MOTORHOME BAY DEMARCATION SIGN

SIGN 5



## SPEED LIMIT SIGN SIGN 2.1 & 2.2



## **ARRIVAL'S SIGN** SIGN 3.2



# CAR PARK BAY DEMARCATION SIGN

SIGN 4

## **HARDSTANDING**

#### WALKWAY HARD STANDING



SELF BINDING GRAVEL BUILD UP



#### INTERNAL ACCESS ROADS

CHIPPINGS TOP LAYER

GRAVEL GUARD GRID-

BEDDING LAYER

STABLISING LAYER



## RAISED WALKWAY / DECKING



### CAMPER BAY HARD STANDING



#### LIMITATIONS OF USE.

- 1. These drawings are only to be used for the 'drawing type' stated and as such are not suitable for any other use.
- 2. The drawings should **not** be scaled from for obtaining detailed dimensional information unless the dimension is stated on the
- 3. Discrepancies should be reported to HDP Ltd immediately.

4. Drawings and designs should not be reproduced unless strict

- agreement is sort from HDP Lt