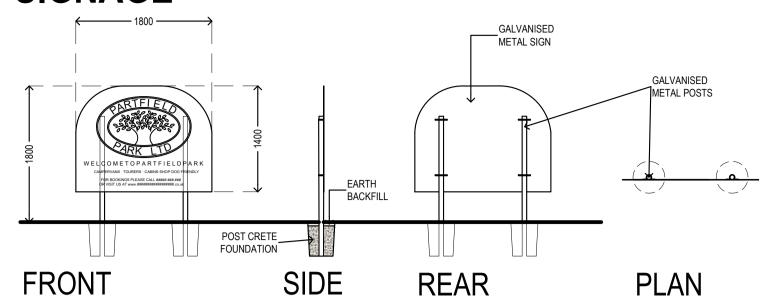

# WALKWAY GANTRY TYPICAL DETAILING



# POST & WIRE FENCING ELEVATION

**SECTION A-A** 

**BIN STORE** 

• Sheep Fence 900mm (Galfan coated) C6/90/30 Six line wires and uprights 300mm apart Medium C6/90/30 Code 320800 Gauge Top and Bottom 3.0mm, Intermediates 2.5mm

WORK POSTS. 80mm x 80mm

**PLAN** 







# **SITE NAME SIGN** SIGNS 1.1, 1.2, 1.3 & 1.4



## **ARRIVAL'S SIGN** SIGN 3.1



# MOTORHOME BAY DEMARCATION SIGN

SIGN 5



## SPEED LIMIT SIGN SIGN 2.1 & 2.2



## **ARRIVAL'S SIGN** SIGN 3.2



# CAR PARK BAY DEMARCATION SIGN

SIGN 4

## **HARDSTANDING**

#### WALKWAY HARD STANDING



SELF BINDING GRAVEL BUILD UP



#### INTERNAL ACCESS ROADS

CHIPPINGS TOP LAYER

GRAVEL GUARD GRID-

BEDDING LAYER

STABLISING LAYER



## RAISED WALKWAY / DECKING



### CAMPER BAY HARD STANDING



#### LIMITATIONS OF USE.

- 1. These drawings are only to be used for the 'drawing type' stated and as such are not suitable for any other use.
- 2. The drawings should **not** be scaled from for obtaining detailed dimensional information unless the dimension is stated on the
- 3. Discrepancies should be r