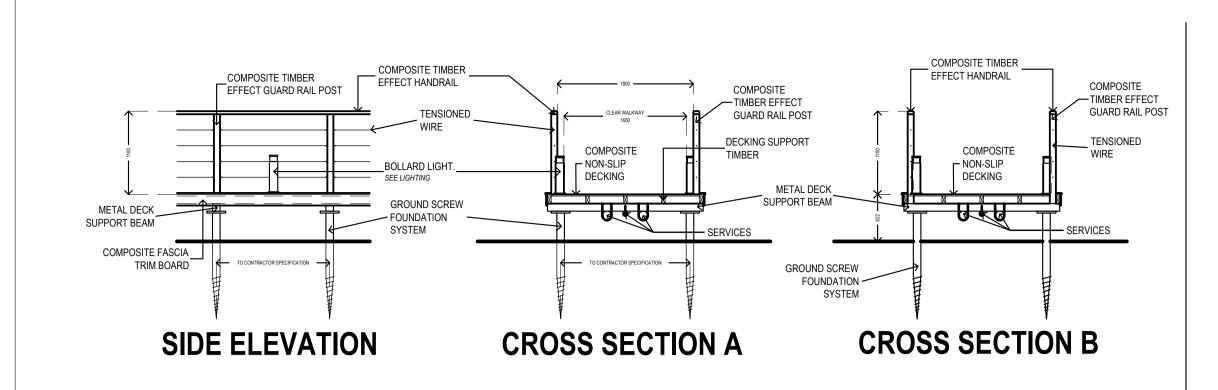

# WALKWAY GANTRY TYPICAL DETAILING



# POST & WIRE FENCING ELEVATION

**SECTION A-A** 

**BIN STORE** 

• Sheep Fence 900mm (Galfan coated) C6/90/30 Six line wires and uprights 300mm apart Medium C6/90/30 Code 320800 Gauge Top and Bottom 3.0mm, Intermediates 2.5mm

WORK POSTS. 80mm x 80mm

**PLAN** 







# **SITE NAME SIGN** SIGNS 1.1, 1.2, 1.3 & 1.4



## **ARRIVAL'S SIGN** SIGN 3.1



# MOTORHOME BAY DEMARCATION SIGN

SIGN 5



## SPEED LIMIT SIGN SIGN 2.1 & 2.2



## **ARRIVAL'S SIGN** SIGN 3.2



# CAR PARK BAY DEMARCATION SIGN

SIGN 4

## **HARDSTANDING**

#### WALKWAY HARD STANDING



SELF BINDING GRAVEL BUILD UP



#### INTERNAL ACCESS ROADS

CHIPPINGS TOP LAYER

GRAVEL GUARD GRID-

BEDDING LAYER

STABLISING LAYER



## RAISED WALKWAY / DECKING



### CAMPER BAY HARD STANDING