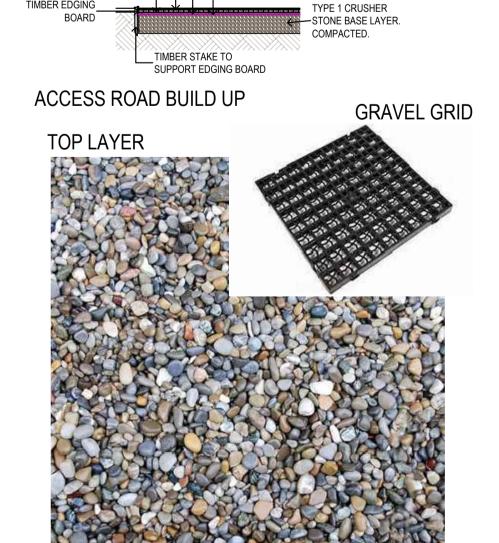

#### INTERNAL ACCESS ROADS

CHIPPINGS TOP LAYER

GRAVEL GUARD GRID-

BEDDING LAYER

STABLISING LAYER