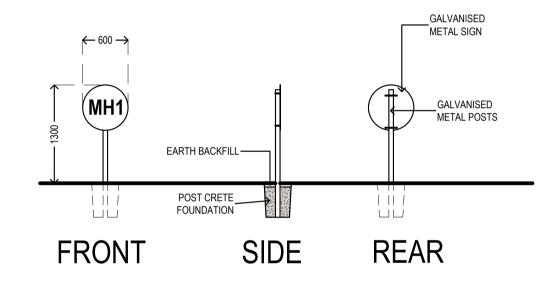

# WALKWAY GANTRY TYPICAL DETAILING



# POST & WIRE FENCING ELEVATION

**SECTION A-A** 

**BIN STORE** 

• Sheep Fence 900mm (Galfan coated) C6/90/30 Six line wires and uprights 300mm apart Medium C6/90/30 Code 320800 Gauge Top and Bottom 3.0mm, Intermediates 2.5mm

WORK POSTS. 80mm x 80mm

**PLAN** 







# **SITE NAME SIGN** SIGNS 1.1, 1.2, 1.3 & 1.4



## **ARRIVAL'S SIGN** SIGN 3.1



# MOTORHOME BAY DEMARCATION SIGN

SIGN 5



## SPEED LIMIT SIGN SIGN 2.1 & 2.2



## **ARRIVAL'S SIGN** SIGN 3.2



# CAR PARK BAY DEMARCATION SIGN

SIGN 4

## **HARDSTANDING**

#### WALKWAY HARD STANDING



SELF BINDING GRAVEL BUILD UP



#### INTERNAL ACCESS ROADS

CHIPPINGS TOP LAYER

GRAVEL GUARD GRID-

BEDDING LAYER

STABLISING LAYER



## RAISED WALKWAY / DECKING



### CAMPER BAY HARD STANDING



#### LIMITATIONS OF USE.

- 1. These drawings are only to be used for the 'drawing type' stated and as such are not suitable for any other use.
- 2. The drawings should **not** be scaled from for obtaining detailed dimensional information unless the dimension is stated on the
- 3. Discrepancies should be reported to HDP Ltd immediately.

4. Drawings and designs should not be reproduced un