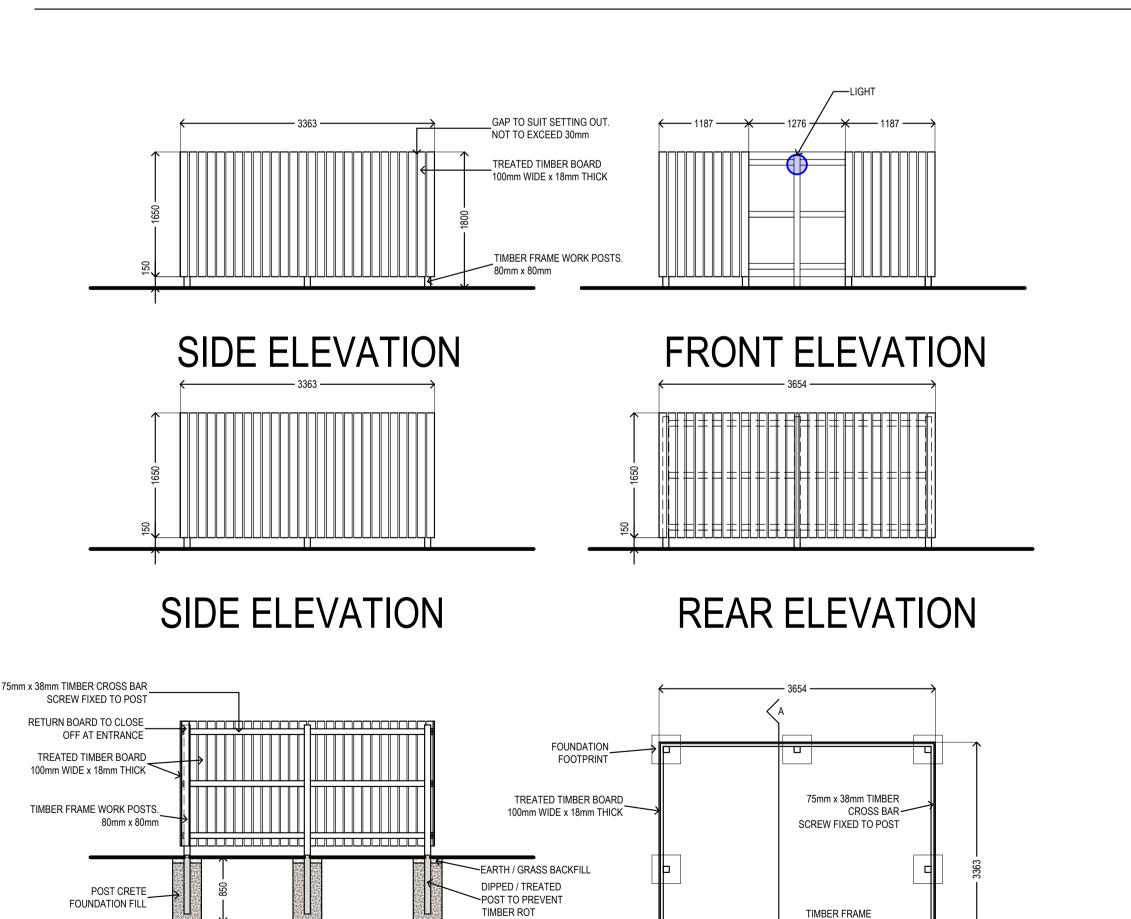

# WALKWAY GANTRY TYPICAL DETAILING



# POST & WIRE FENCING ELEVATION

**SECTION A-A** 

**BIN STORE** 

• Sheep Fence 900mm (Galfan coated) C6/90/30 Six line wires and uprights 300mm apart Medium C6/90/30 Code 320800 Gauge Top and Bottom 3.0mm, Intermediates 2.5mm

WORK POSTS. 80mm x 80mm

**PLAN** 







# **SITE NAME SIGN** SIGNS 1.1, 1.2, 1.3 & 1.4



## **ARRIVAL'S SIGN** SIGN 3.1



# MOTORHOME BAY DEMARCATION SIGN

SIGN 5



## SPEED LIMIT SIGN SIGN 2.1 & 2.2



## **ARRIVAL'S SIGN** SIGN 3.2



# CAR PARK BAY DEMARCATION SIGN

SIGN 4

## **HARDSTANDING**

#### WALKWAY HARD STANDING



SELF BINDING GRAVEL BUILD UP



#### INTERNAL ACCESS ROADS

CHIPPINGS TOP LAYER

GRAVEL GUARD GRID-

BEDDING LAYER

STABLISING LAYER



## RAISED WALKWAY / DECKING



### CAMPER BAY HARD STANDING



#### LIMITATIONS OF USE.

- 1. These drawings are only to be used for the 'drawing type' stated and as such are not suitable for any other use.
- 2. The drawings should **not** be scaled from for obtaining detailed dimensional information unless the dimension is stated on the
- 3. Discrepancies should