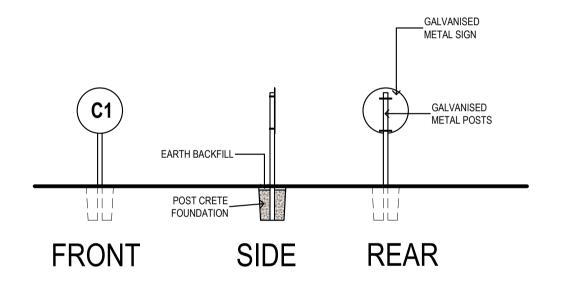

# **SITE NAME SIGN** SIGNS 1.1, 1.2, 1.3 & 1.4

## **ARRIVAL'S SIGN** SIGN 3.1

# MOTORHOME BAY DEMARCATION SIGN

SIGN 5

## SPEED LIMIT SIGN SIGN 2.1 & 2.2

## **ARRIVAL'S SIGN** SIGN 3.2

# CAR PARK BAY DEMARCATION SIGN

SIGN 4