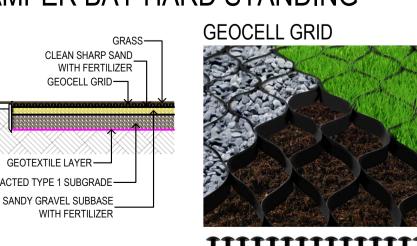

# WALKWAY GANTRY TYPICAL DETAILING



# POST & WIRE FENCING ELEVATION

**SECTION A-A** 

**BIN STORE** 

• Sheep Fence 900mm (Galfan coated) C6/90/30 Six line wires and uprights 300mm apart Medium C6/90/30 Code 320800 Gauge Top and Bottom 3.0mm, Intermediates 2.5mm

WORK POSTS. 80mm x 80mm

**PLAN** 







# **SITE NAME SIGN** SIGNS 1.1, 1.2, 1.3 & 1.4



## **ARRIVAL'S SIGN** SIGN 3.1



# MOTORHOME BAY DEMARCATION SIGN

SIGN 5



## SPEED LIMIT SIGN SIGN 2.1 & 2.2



## **ARRIVAL'S SIGN** SIGN 3.2



# CAR PARK BAY DEMARCATION SIGN

SIGN 4

## **HARDSTANDING**

#### WALKWAY HARD STANDING



SELF BINDING GRAVEL BUILD UP



#### INTERNAL ACCESS ROADS

CHIPPINGS TOP LAYER

GRAVEL GUARD GRID-

BEDDING LAYER

STABLISING LAYER



## RAISED WALKWAY / DECKING



### CAMPER BAY HARD STANDING



#### LIMITATIONS OF USE.

- 1. These drawings are only to be used for the 'drawing type' stated and as such are not suitable for any other use.
- 2. The drawings should **not** be scaled from for obtaining detailed dimensional information unless the dimension is stated on the
- 3. Discrepancies should be reported to HDP Ltd immediately.

4. Drawings and designs should not be reproduced unless strict

- agreement is sort from HDP Ltd. The drawings and design are the property of HDP Ltd.
- 6. The drawings are for the sole use of the client. A third party using these drawings does so at their own risk. Unless stated otherwise any boundary lines shown are based on

Ordanance Survey mapping and on site check dimensions. They should not be relied upon for correct boundary demarcation.

Copyrig