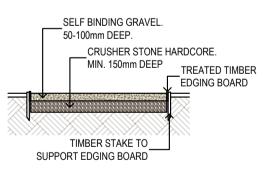

# WALKWAY GANTRY TYPICAL DETAILING



# POST & WIRE FENCING ELEVATION

**SECTION A-A** 

**BIN STORE** 

• Sheep Fence 900mm (Galfan coated) C6/90/30 Six line wires and uprights 300mm apart Medium C6/90/30 Code 320800 Gauge Top and Bottom 3.0mm, Intermediates 2.5mm

WORK POSTS. 80mm x 80mm

**PLAN** 







# **SITE NAME SIGN** SIGNS 1.1, 1.2, 1.3 & 1.4



## **ARRIVAL'S SIGN** SIGN 3.1



# MOTORHOME BAY DEMARCATION SIGN

SIGN 5



## SPEED LIMIT SIGN SIGN 2.1 & 2.2



## **ARRIVAL'S SIGN** SIGN 3.2



# CAR PARK BAY DEMARCATION SIGN

SIGN 4

## **HARDSTANDING**

#### WALKWAY HARD STANDING



SELF BINDING GRAVEL BUILD UP



#### INTERNAL ACCESS ROADS

CHIPPINGS TOP LAYER

GRAVEL GUARD GRID-

BEDDING LAYER

STABLISING LAYER



## RAISED WALKWAY / DECKING



### CAMPER BAY HARD STANDING



#### LIMITATIONS OF USE.

- 1. These drawings are only to be used for the 'drawing type' stated and as such are not suitable for any other use.
- 2. The drawings should **not** be scaled from for obtaining detailed dimensional information unless the dimension is stated on the
- 3. Discrepancies should be reported to HDP Ltd immediately.

4. Drawings and designs should not be reproduced unless strict

- agreement is sort from HDP Ltd. The drawings and design are the property of HDP Ltd.
- 6. The drawings are for the sole use of the client. A third party using these drawings does so at their ow