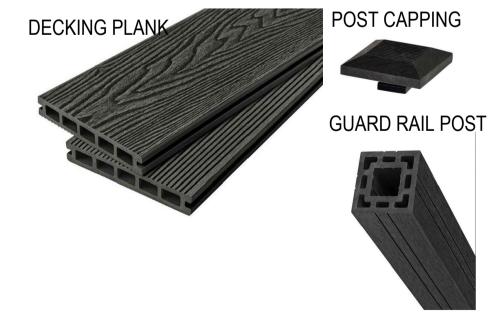

# WALKWAY GANTRY TYPICAL DETAILING



# POST & WIRE FENCING ELEVATION

**SECTION A-A** 

**BIN STORE** 

• Sheep Fence 900mm (Galfan coated) C6/90/30 Six line wires and uprights 300mm apart Medium C6/90/30 Code 320800 Gauge Top and Bottom 3.0mm, Intermediates 2.5mm

WORK POSTS. 80mm x 80mm

**PLAN** 







# **SITE NAME SIGN** SIGNS 1.1, 1.2, 1.3 & 1.4



## **ARRIVAL'S SIGN** SIGN 3.1



# MOTORHOME BAY DEMARCATION SIGN

SIGN 5



## SPEED LIMIT SIGN SIGN 2.1 & 2.2



## **ARRIVAL'S SIGN** SIGN 3.2



# CAR PARK BAY DEMARCATION SIGN

SIGN 4

## **HARDSTANDING**

#### WALKWAY HARD STANDING



SELF BINDING GRAVEL BUILD UP



#### INTERNAL ACCESS ROADS

CHIPPINGS TOP LAYER

GRAVEL GUARD GRID-

BEDDING LAYER

STABLISING LAYER



## RAISED WALKWAY / DECKING



### CAMPER BAY HARD STANDING



#### LIMITATIONS OF USE.

- 1. These drawings are only to be used for the 'drawing type' stated and as such are not suitable for any other use.
- 2. The drawings should **not** be scaled from for obtaining detailed dimensional information unless the dimension is stated on the
- 3. Discrepancies should be reported to HDP Ltd immediately.

4. Drawings and designs should not be reproduced unless strict

- agreement is sort from HDP Ltd. The drawings and design are the property of HDP Ltd.
- 6. The drawings are for the sole use of the client. A third party using these drawings does so at their own risk. Unless stated otherwise any boundary lines shown are based on

Ordanance Survey mapping and on site check dimensions. They should not be relied upon for correc