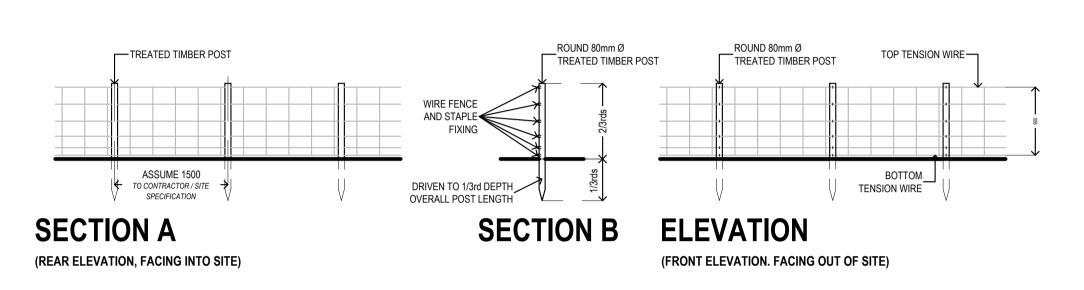

# POST & WIRE FENCING ELEVATION

**SECTION A-A** 

**BIN STORE** 

• Sheep Fence 900mm (Galfan coated) C6/90/30 Six line wires and uprights 300mm apart Medium C6/90/30 Code 320800 Gauge Top and Bottom 3.0mm, Intermediates 2.5mm