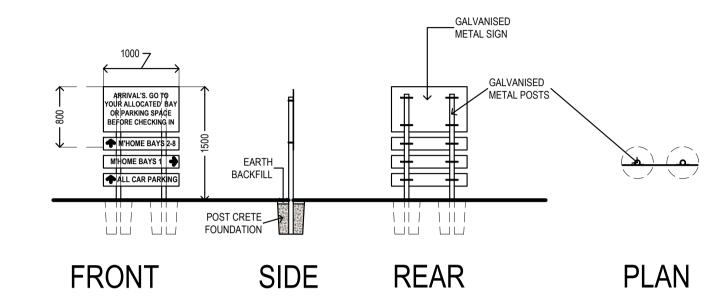

# WALKWAY GANTRY TYPICAL DETAILING



# POST & WIRE FENCING ELEVATION

**SECTION A-A** 

**BIN STORE** 

• Sheep Fence 900mm (Galfan coated) C6/90/30 Six line wires and uprights 300mm apart Medium C6/90/30 Code 320800 Gauge Top and Bottom 3.0mm, Intermediates 2.5mm

WORK POSTS. 80mm x 80mm

**PLAN** 







# **SITE NAME SIGN** SIGNS 1.1, 1.2, 1.3 & 1.4



## **ARRIVAL'S SIGN** SIGN 3.1



# MOTORHOME BAY DEMARCATION SIGN

SIGN 5



## SPEED LIMIT SIGN SIGN 2.1 & 2.2



## **ARRIVAL'S SIGN** SIGN 3.2



# CAR PARK BAY DEMARCATION SIGN

SIGN 4

## **HARDSTANDING**

#### WALKWAY HARD STANDING



SELF BINDING GRAVEL BUILD UP



#### INTERNAL ACCESS ROADS

CHIPPINGS TOP LAYER

GRAVEL GUARD GRID-

BEDDING LAYER

STABLISING LAYER



## RAISED WALKWAY / DECKING



### CAMPER BAY HARD STANDING



#### LIMITATIONS OF USE.

- 1. These drawings are only to be used for the 'drawing type' stated and as such are not suitable for any other use.
- 2. The drawings should **not** be scaled from for obtaining detailed dimensional information unless the dimension is stated on the
- 3. Discrepancies should be reported to HDP Ltd immediately.

4. Drawings and d