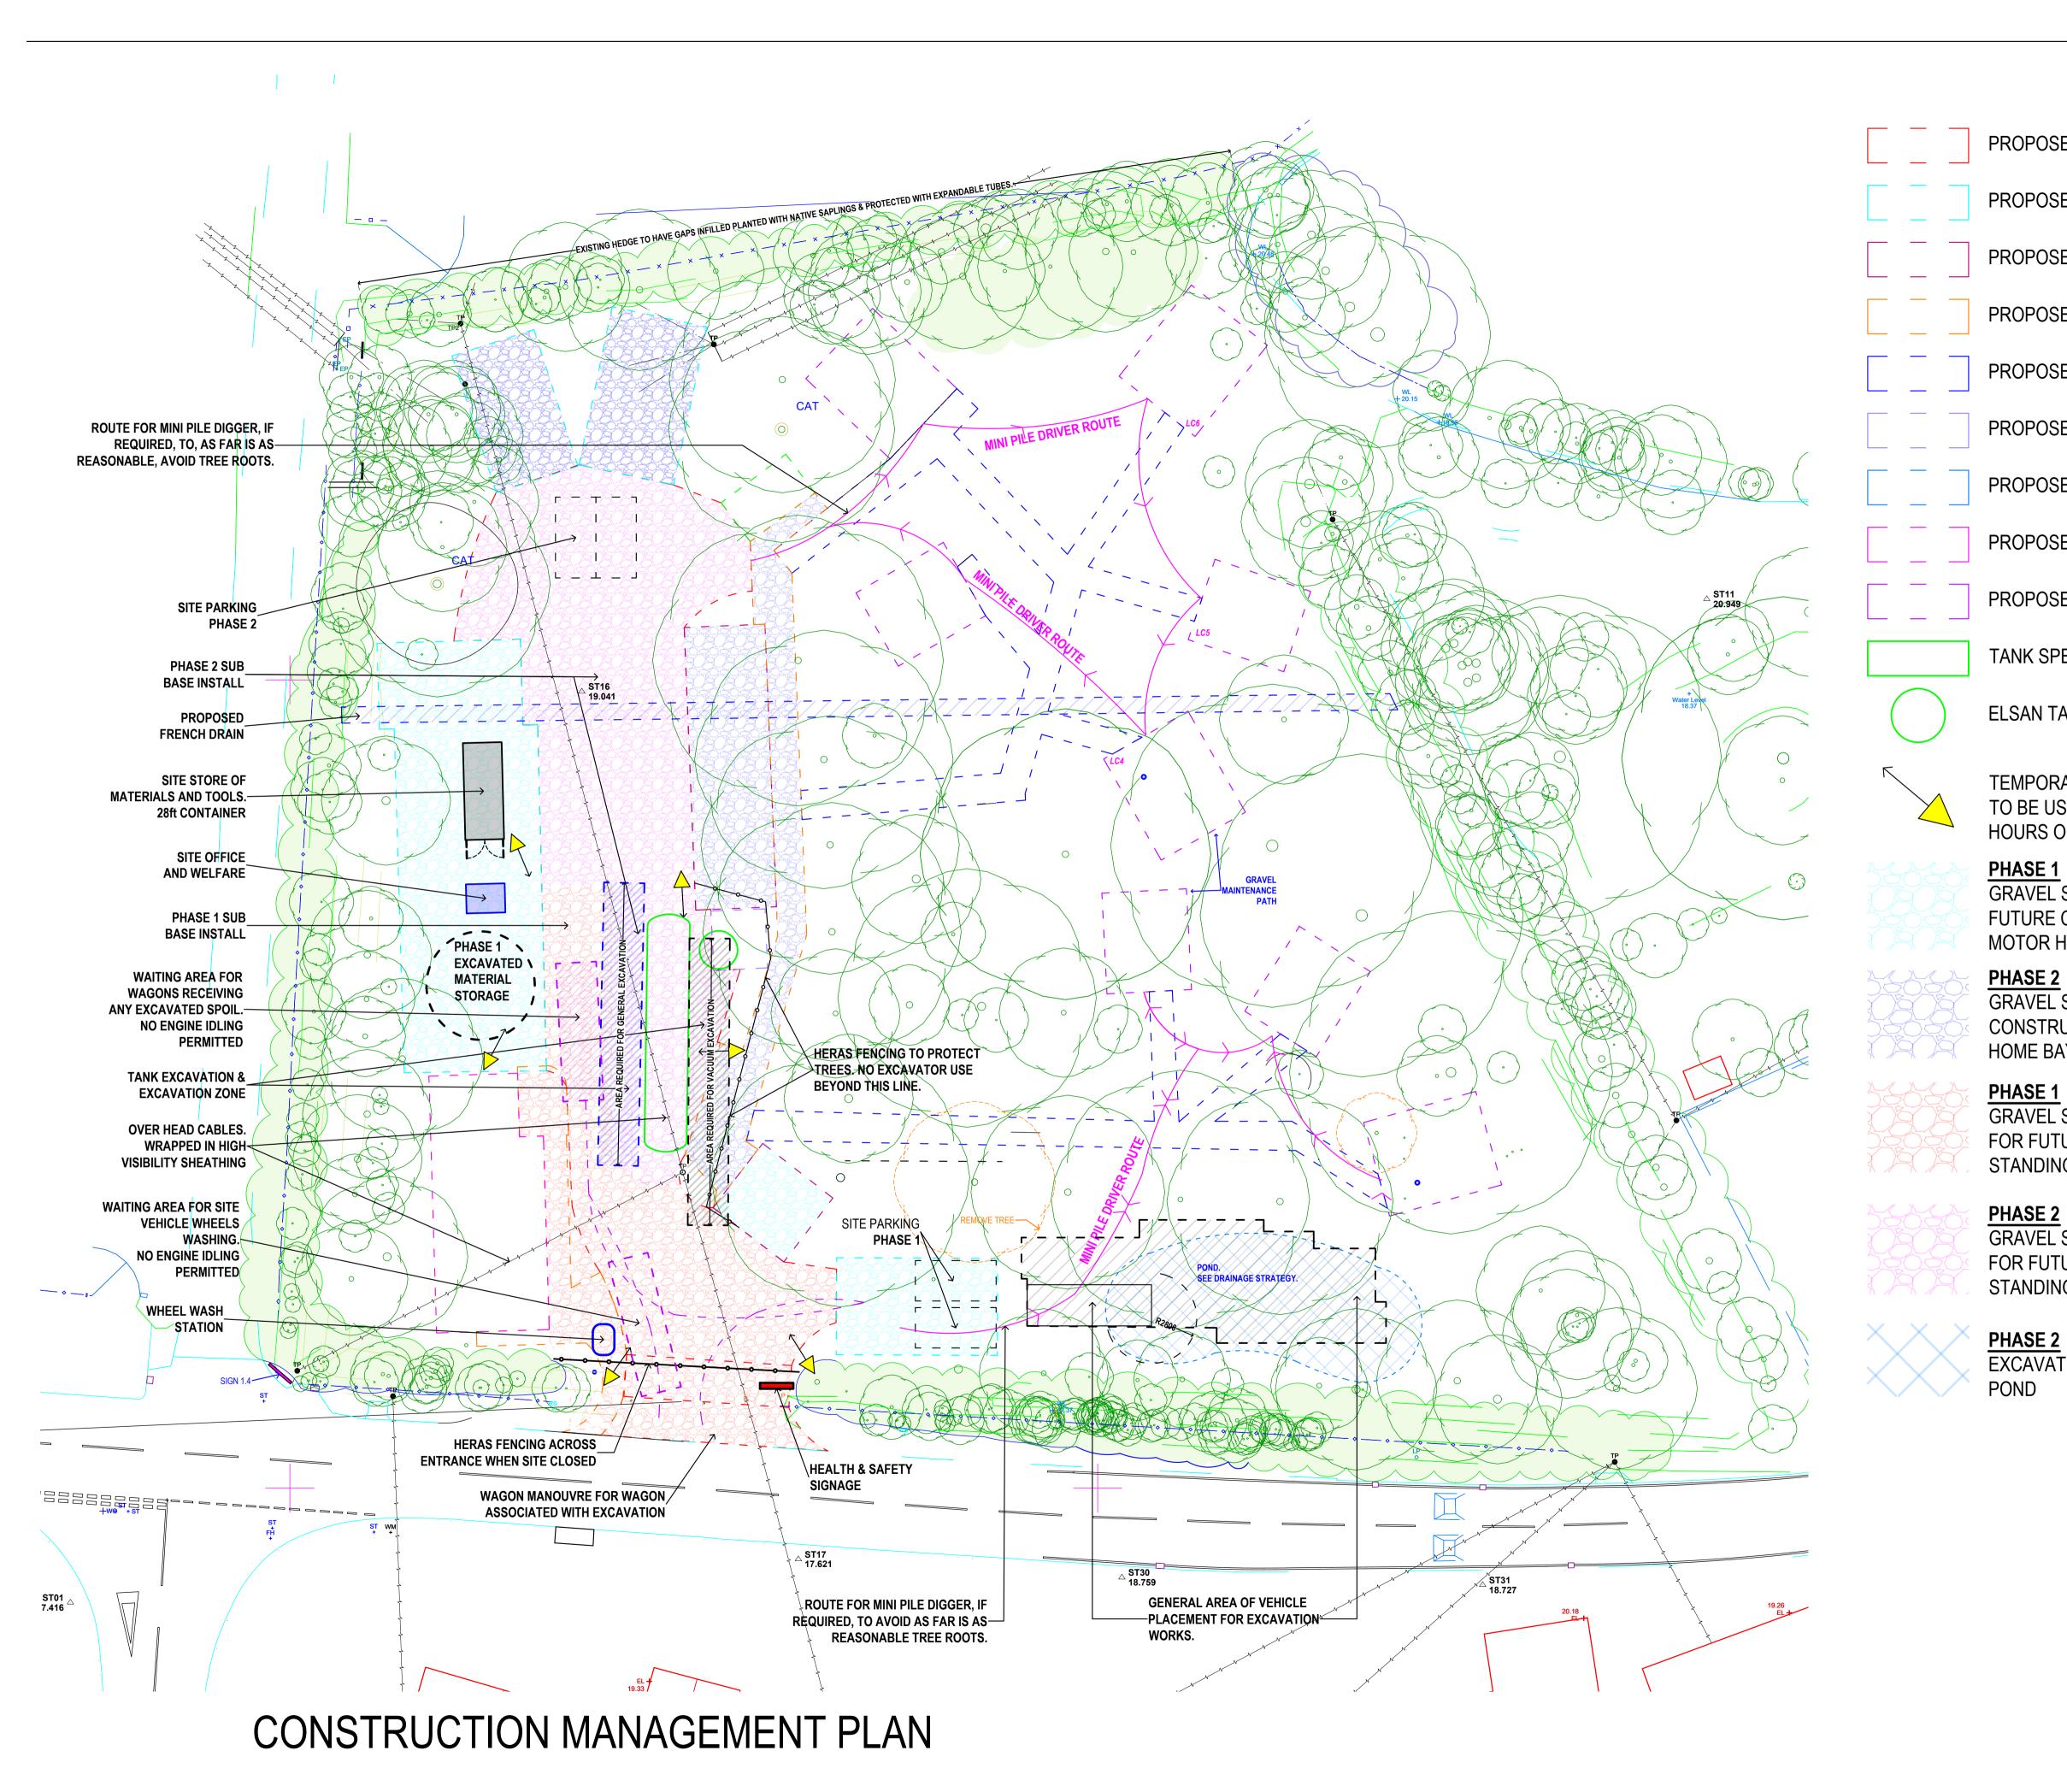

PROPOSED GENERAL HARDSTANDING

PROPOSED CAMPER VAN BAY

PROPOSED CAR PARKING

PROPOSED FOOT PATHS

PROPOSED RAISED WLAKWAY

PROPOSED BIN ENCLOSURE

PROPOSED DRAINAGE STRATERGY POND

**PROPOSED CABIN SHOP & SHOWERS** 

PROPOSED ACCOMMODATION CABINS

TANK SPEL CESSPOOL

ELSAN TANK - CHEMICAL DISCHARGE

TEMPORARY SITE LIGHTING. TO BE USED IN LOW LIGHT AND DURING HOURS OF DARKNESS

GRAVEL SUB BASE. TO BE UTILIZED FOR FUTURE CONSTRUCTION OF HARD STANDING MOTOR HOME BAYS & CAR PARK AREAS

GRAVEL SUB BASE. TO BE UTILIZED FOR FUTUF CONSTRUCTION OF HARD STANDING MOTOR HOME BAYS, CAR PARK AREAS AND PATHWAYS

GRAVEL SUB BASE. TO BE UTILIZED FOR FUTURE CONSTRUCTION OF HARD STANDING OF MAIN INTERNAL ROAD

GRAVEL SUB BASE. TO BE UTILIZED FOR FUTURE CONSTRUCTION OF HARD STANDING OF MAIN INTERNAL ROAD

EXCAVATION ZONE FOR ATTENUATION

## CONSTRUCTION MANAGEMENT PLAN

**Project** Motor home and log cabin site with shop.

Client Mr & Mrs Usher. Partfield Park, Drigg.

| DRAWING TYPE.            | DRWG No.            |
|--------------------------|---------------------|
| PLANNING CONDITIONS (PC) | USH.CS.1222.PL.CMP1 |
| DATE                     | REV                 |
| 22.10.24                 | 0                   |
| SCALE<br>A1 1:200        |                     |