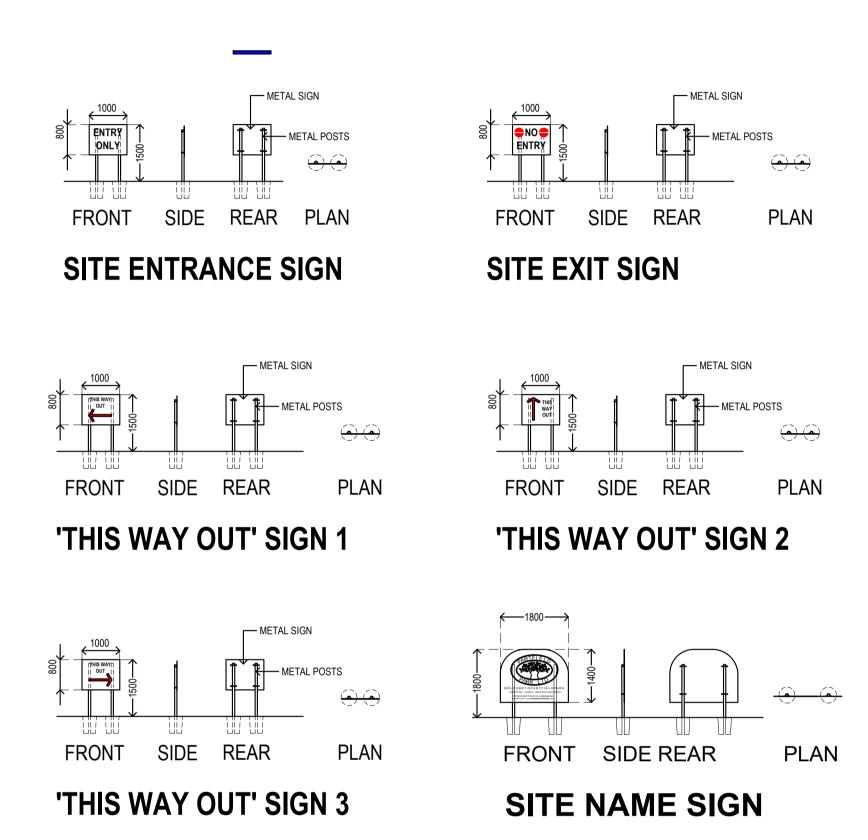

# PROPOSAL DRAWINGS

CABINS, SHOP, BIN ENCLOSURE AND SITE SIGNAGE.

| oject | GLAMPING AND MOTOHOME SIT |
|-------|---------------------------|
| ient  | PARTFIELD PARK, DRIGG.    |