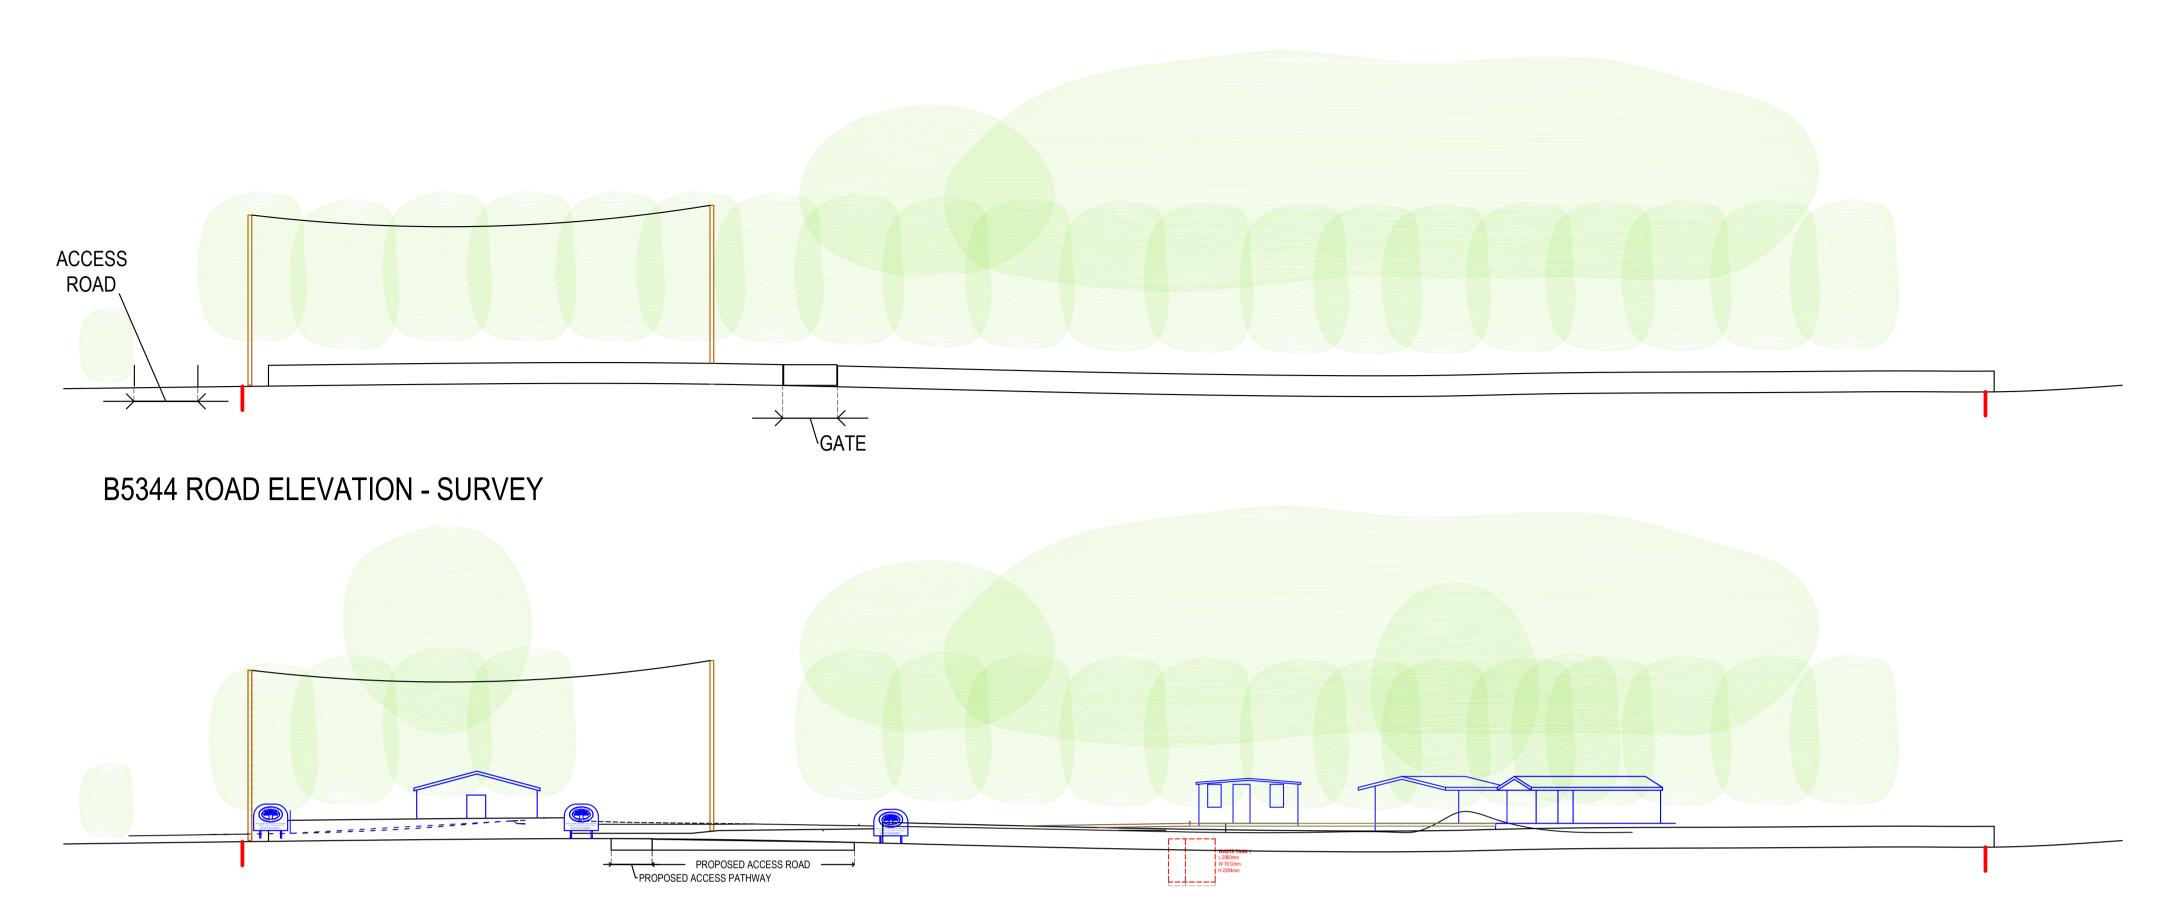

B5344 ROAD ELEVATION - PROPOSED

LIMITATIONS OF USE.

1. These drawings are only to be used for the 'drawing type' stated and as such are not suitable for any other use. The drawings should **not** be scaled from for obtaining detailed dimensional information unless the dimension is stated on the drawings.

## **SURVEY & PROPOSED DRAWINGS**

SITE ELEVATIONS - BOUNDARY TO EAST AND SOUTH

GLAMPING AND MOTOHOME SITE PARTFIELD PARK, DRIGG.

|  | PLANNING (PL)         |          |         |
|--|-----------------------|----------|---------|
|  | DRWG No.              | SCALE    | DRWN BY |
|  | USH.CS.<br>1222.PL5.1 | A1 1:200 | AJH     |
|  | REV1                  | DATE     | CHKD BY |
|  |                       | 07.02.22 | AJH     |