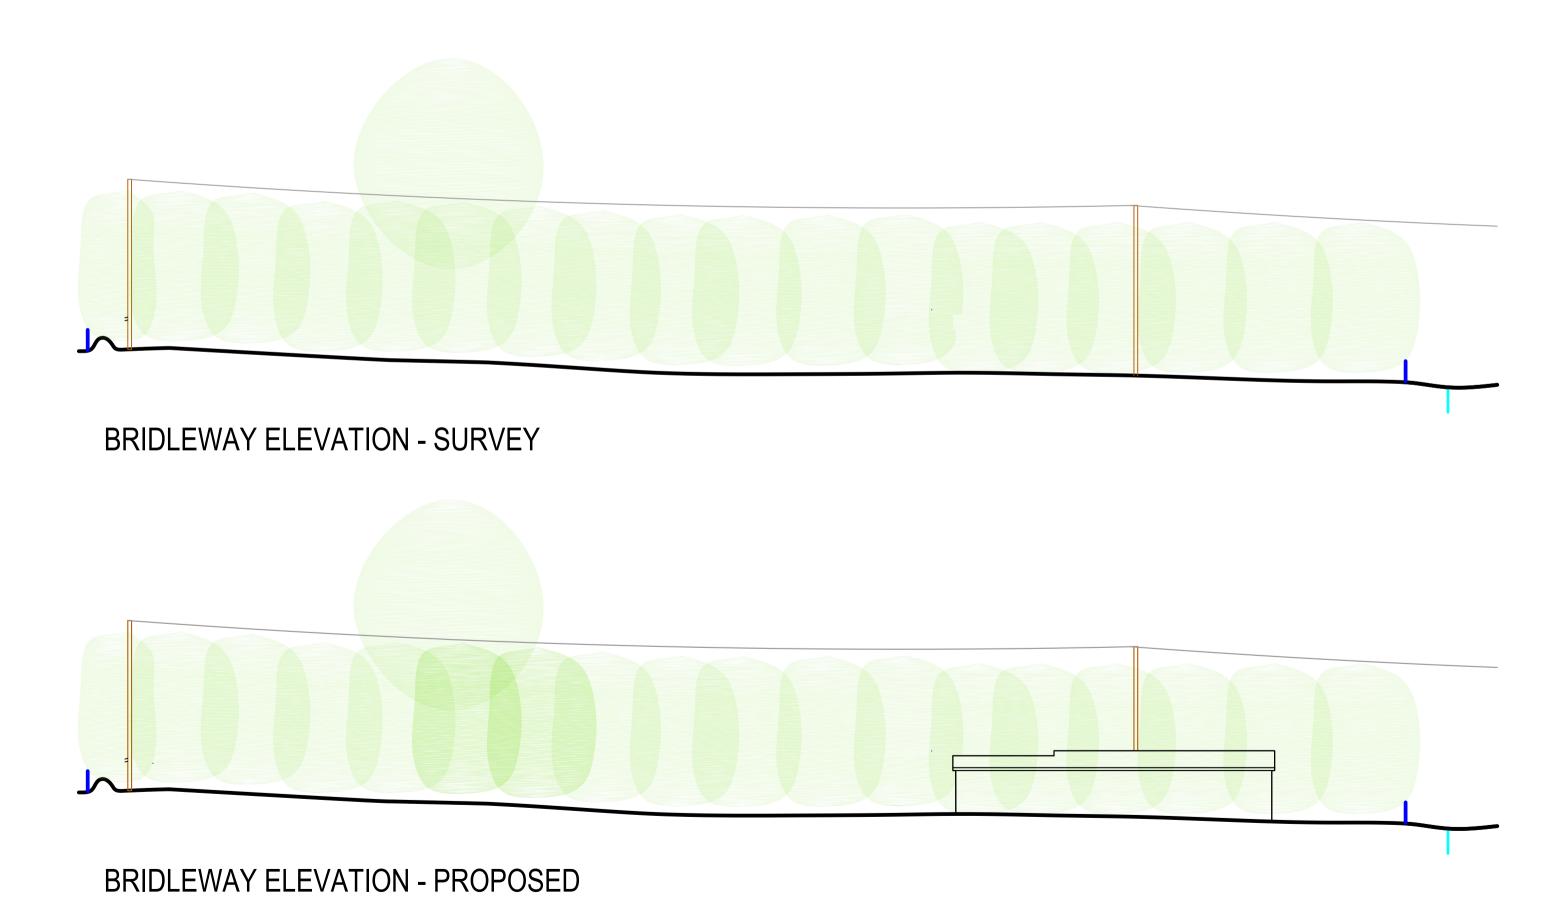

## **SURVEY & PROPOSED DRAWINGS**

SITE ELEVATIONS - BOUNDARY TO EAST AND SOUTH

GLAMPING AND MOTOHOME SITE PARTFIELD PARK, DRIGG.

|  | PLANNING (PL)         |          |         |
|--|-----------------------|----------|---------|
|  | DRWG No.              | SCALE    | DRWN BY |
|  | USH.CS.<br>1222.PL5.1 | A1 1:200 | AJH     |
|  | REV1                  | DATE     | CHKD BY |
|  |                       | 07.02.22 | AJH     |