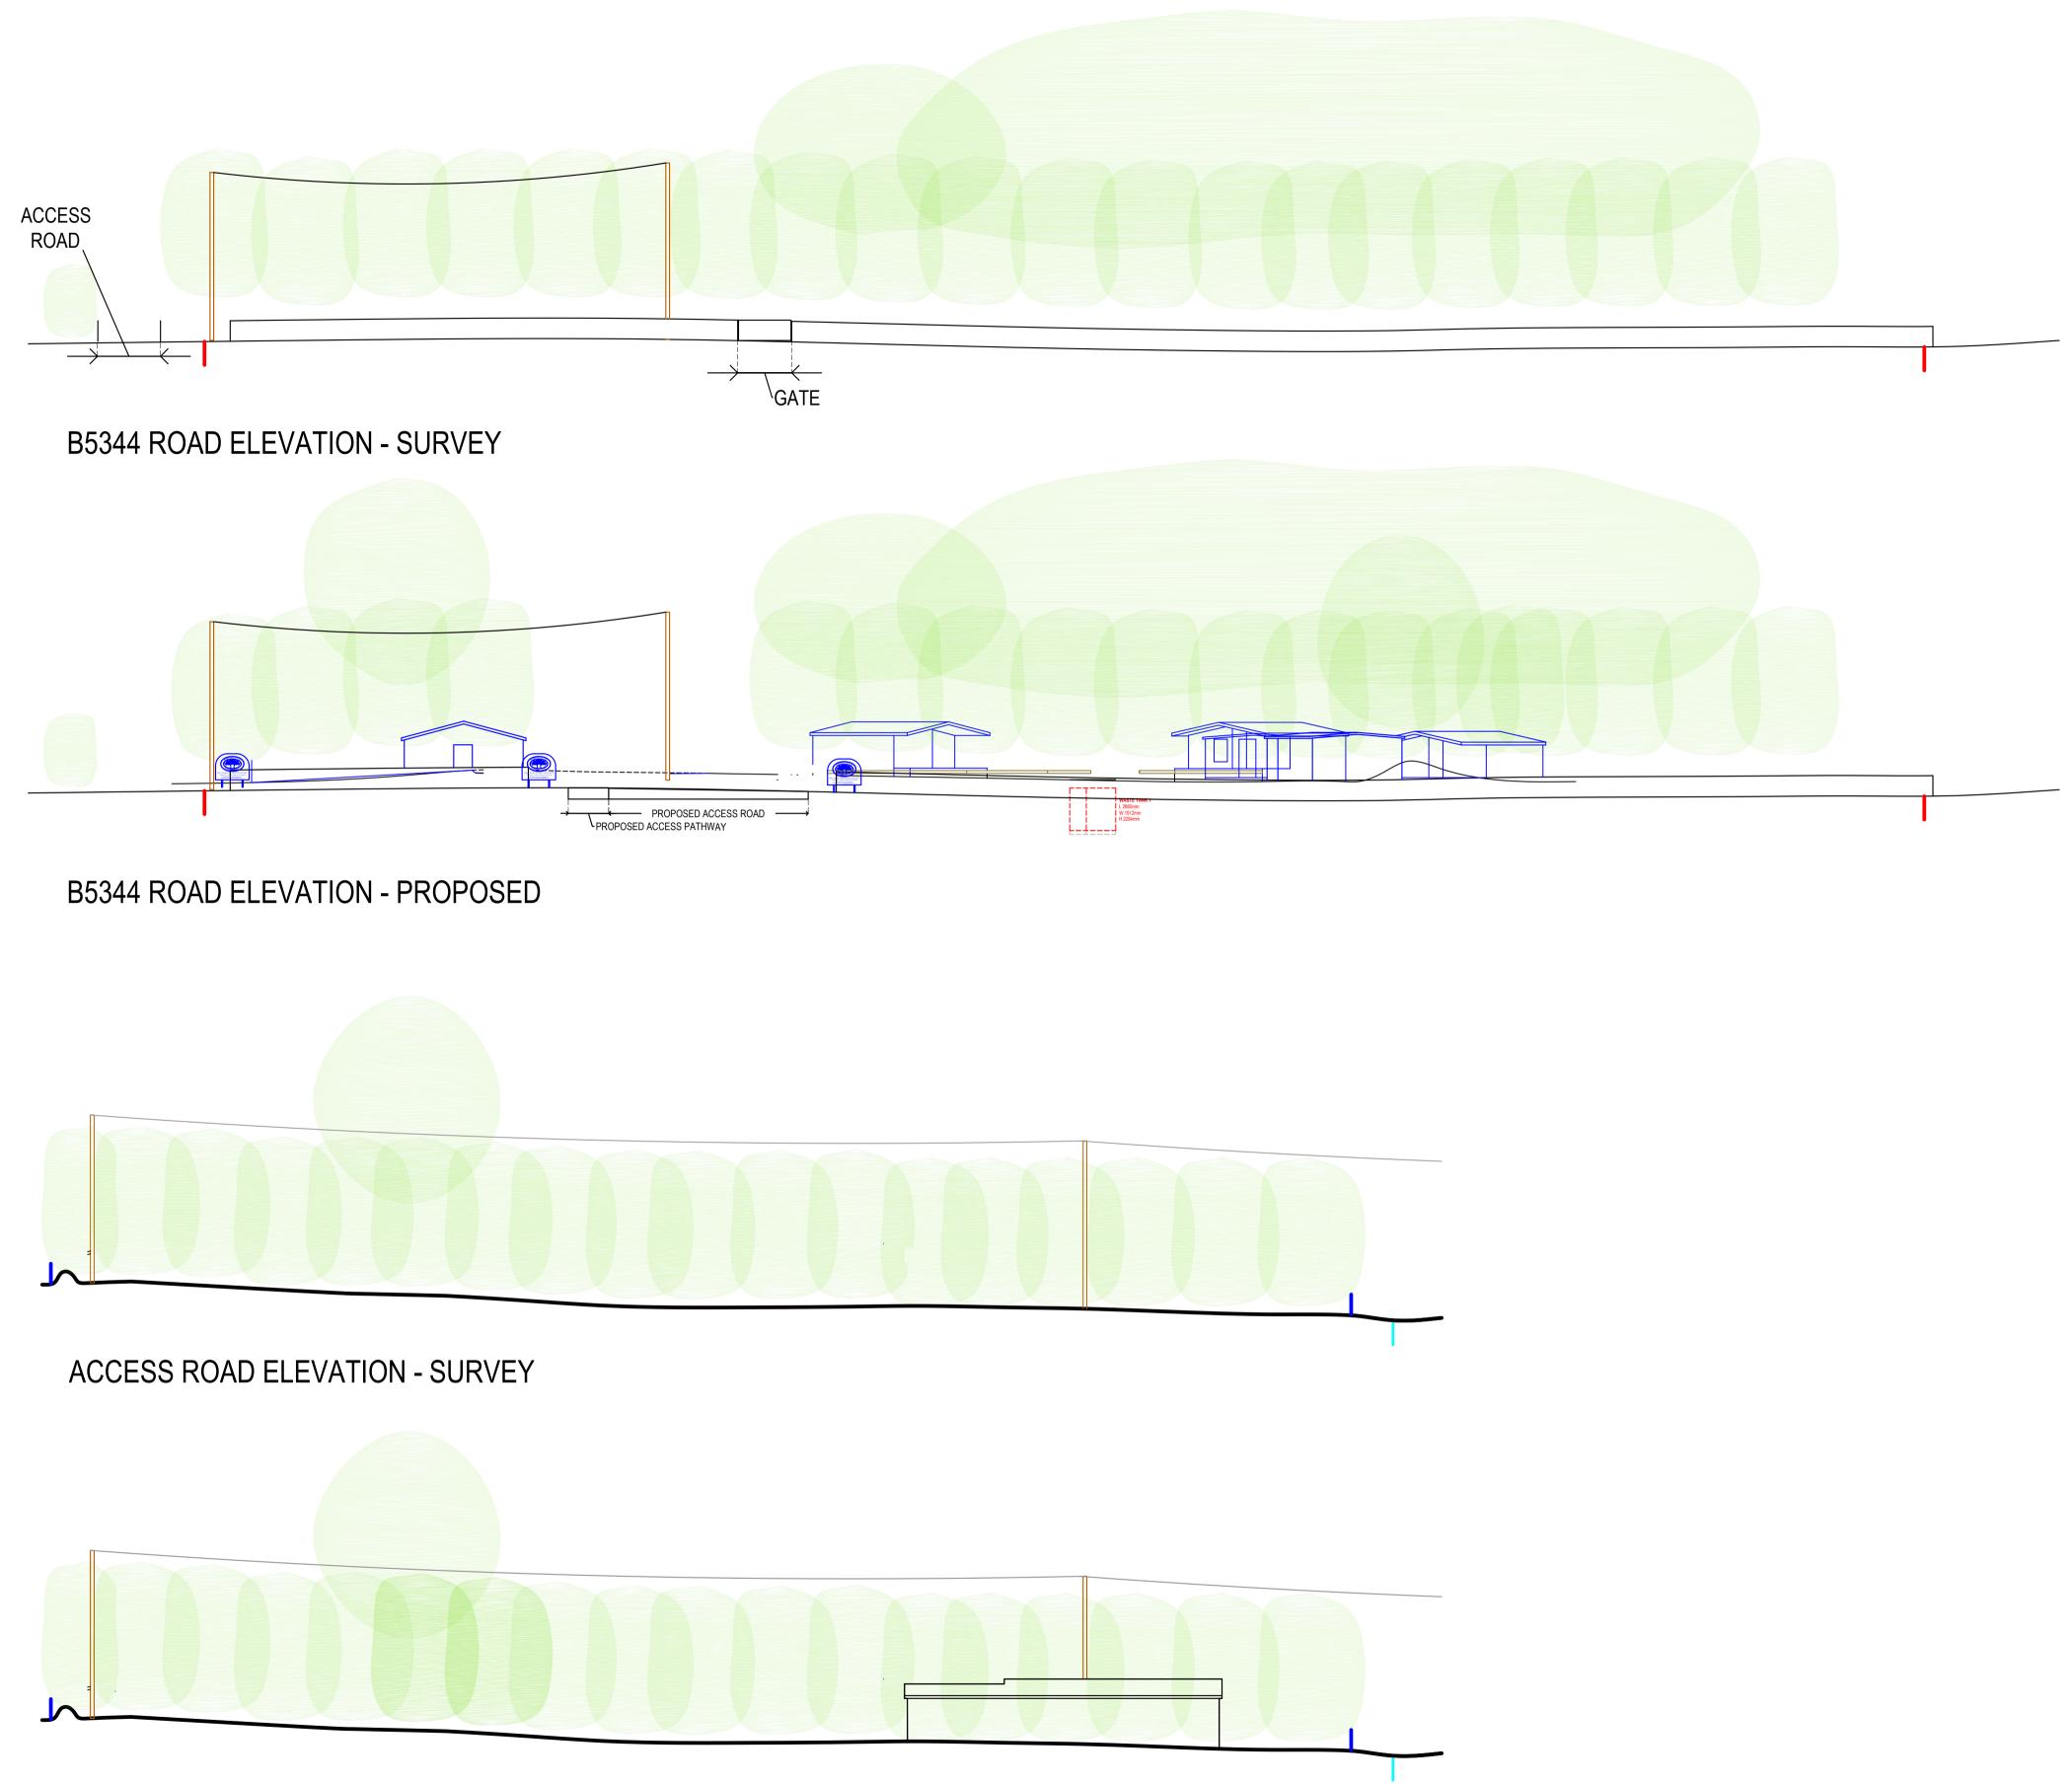

**SURVEY & PROP** 

SITE ELEVATIONS - BOUNDA

ProjectGLAMPING AND MOTOHOMClientPARTFIELD PARK, DRIGG.

| 1 1/ AC+1   A   A   A   A   A   A   A   A   A |                                   | DRWG TYPE.<br>PLANNING (PL) |                |
|-----------------------------------------------|-----------------------------------|-----------------------------|----------------|
| ARY TO EAST AND SOUTH                         | DRWG No.<br>USH.CS.<br>1222.PL5.1 | SCALE<br>A1 1:200           | DRWN BY<br>AJH |
| DME SITE<br>G.                                | REV0                              | DATE<br>12.09.21            | CHKD BY<br>AJH |