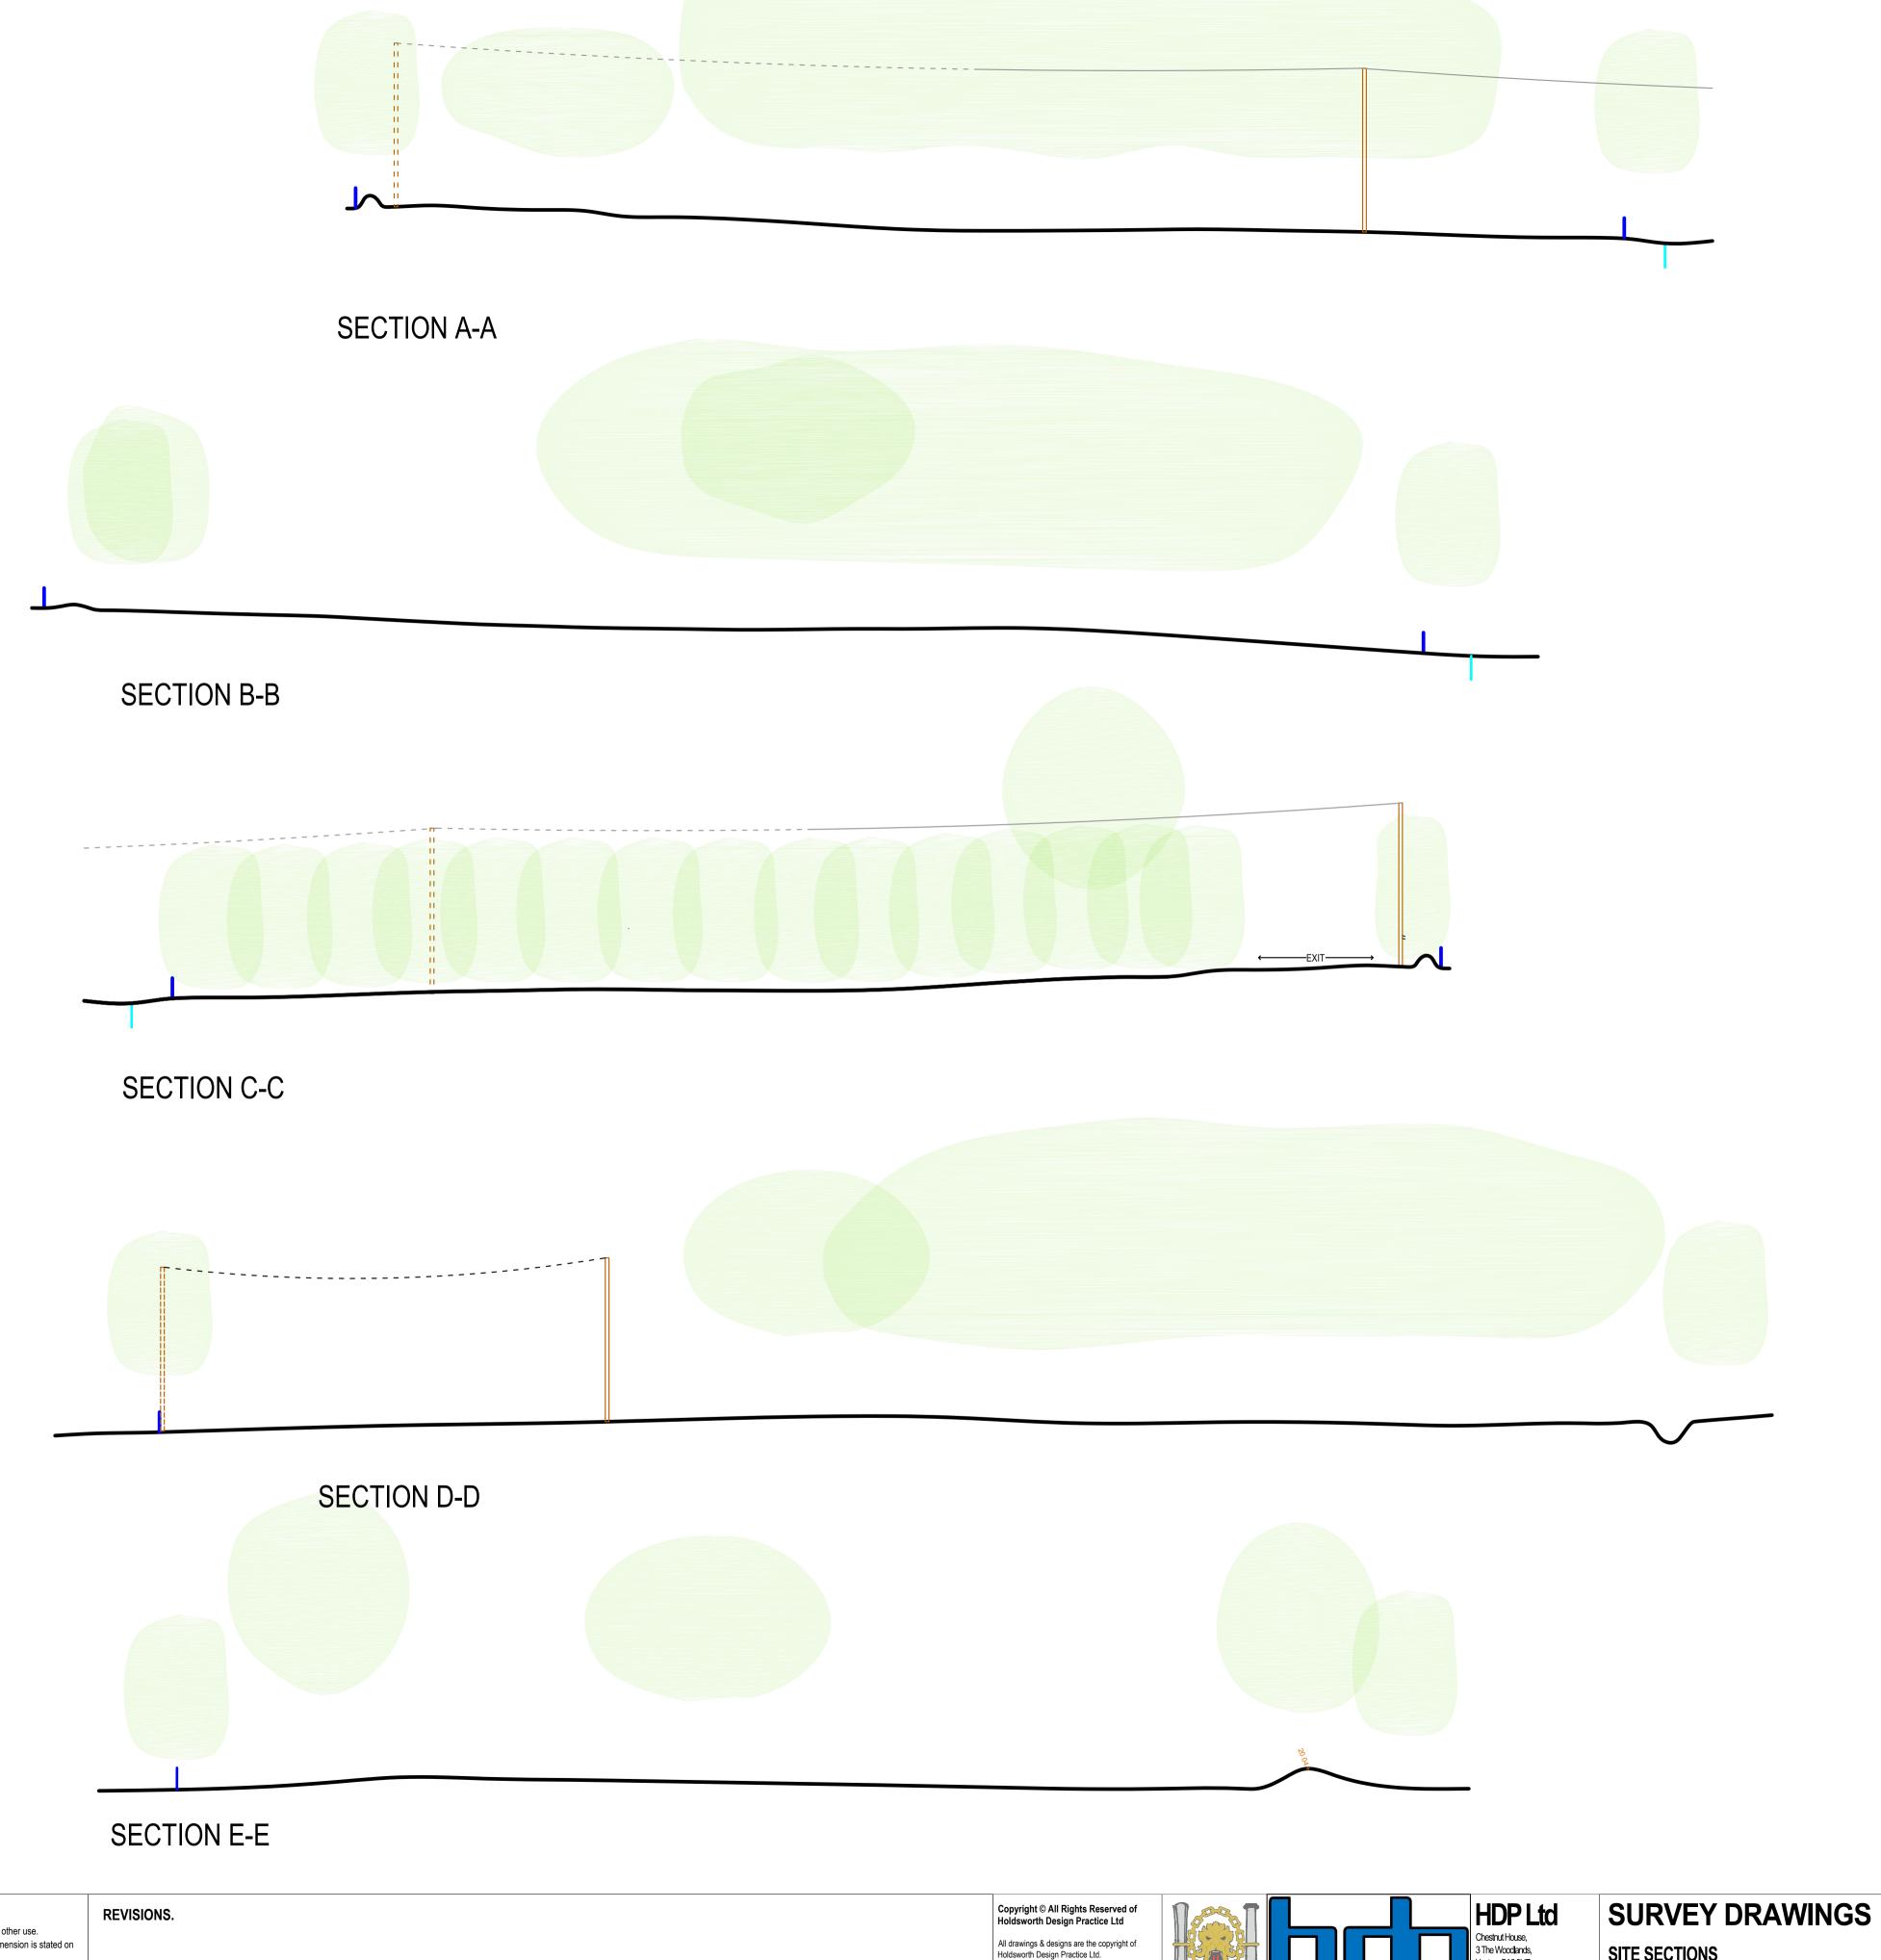

SITE SECTIONS

GLAMPING AND MOTOHOME SITE PARTFIELD PARK, DRIGG.

DRWG TYPE.
PLANNING (PL)

DRWG No. USH.CS. 1222.PL3 A1 1:200

REV0 DATE 20.05.21