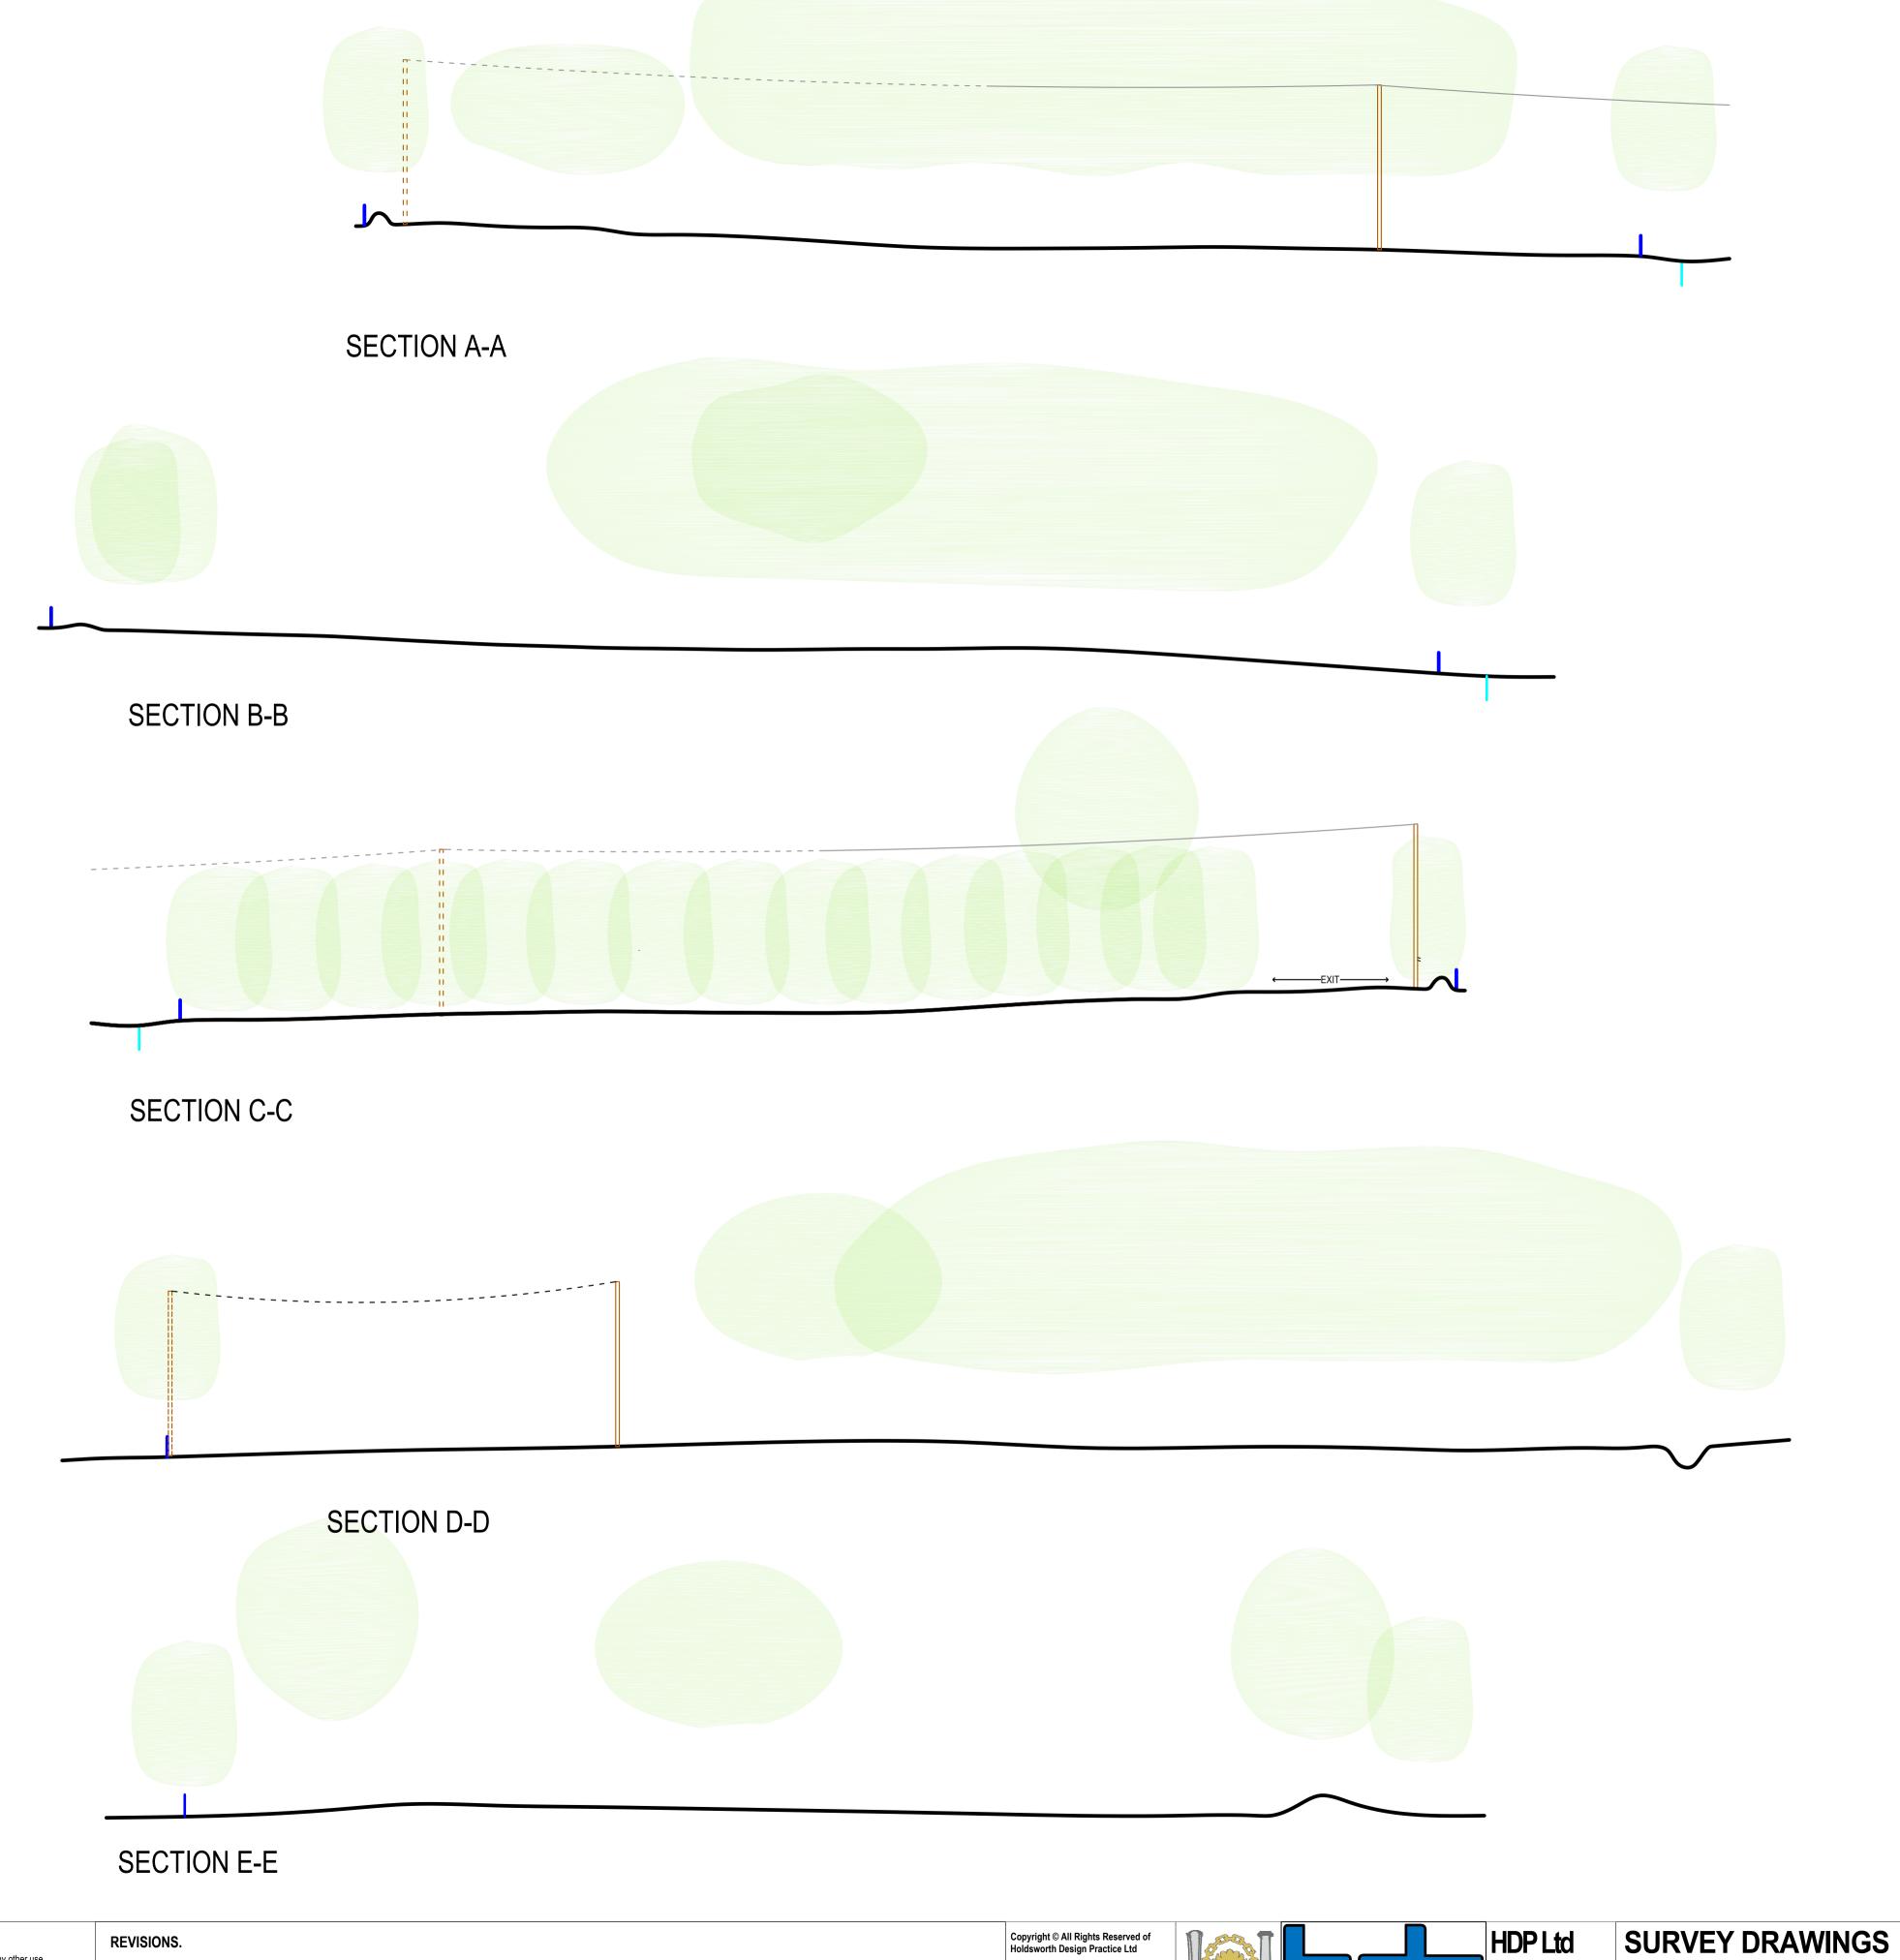

SITE SECTIONS GLAMPING AND MOTOHOME SITE PARTFIELD PARK, DRIGG.

|  | DRWG TYPE. PLANNING (PL)          |                   |                |  |
|--|-----------------------------------|-------------------|----------------|--|
|  | DRWG No.<br>USH.CS.<br>1222.PL3.1 | SCALE<br>A1 1:200 | DRWN BY<br>AJH |  |
|  | REV0                              | DATE              | CHKD BY        |  |
|  |                                   | 12.09.21          | AJH            |  |