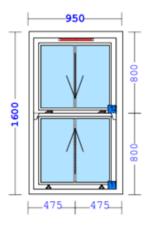

## Front Window Specification.

All external colours to be from the grey pallet, colour matched to all windows front and rear upvc windows.

## Front windows.

## Specification for all wooden windows

Ullswater - 170mm Spiral Balance Horns to Top Sash - Slider 63 (12) Softwood - Solid Spiral Outer Tube - White

White Fully Finished White Weatherseal (11/12)

4mm Clear

16mm W/Edge - White

Gas: Argon

4mm Softcoat Neutral Low e

Bead: Qwood

Spiral Balance - Ultralift VS Hook Pull - Satin (11)

Note: Hook Pull fitted to inside of window

VS Cont Fitch Fastner - Satin (11)

Note: Fitch Fastners fitted to inside of window White - XR16 Vent (4600Ea) Con Type 1 (12)

Ext Astragal: Qwood 10mm Int Astragal: Qwood 18mm

Specification for horns on all wooden windows