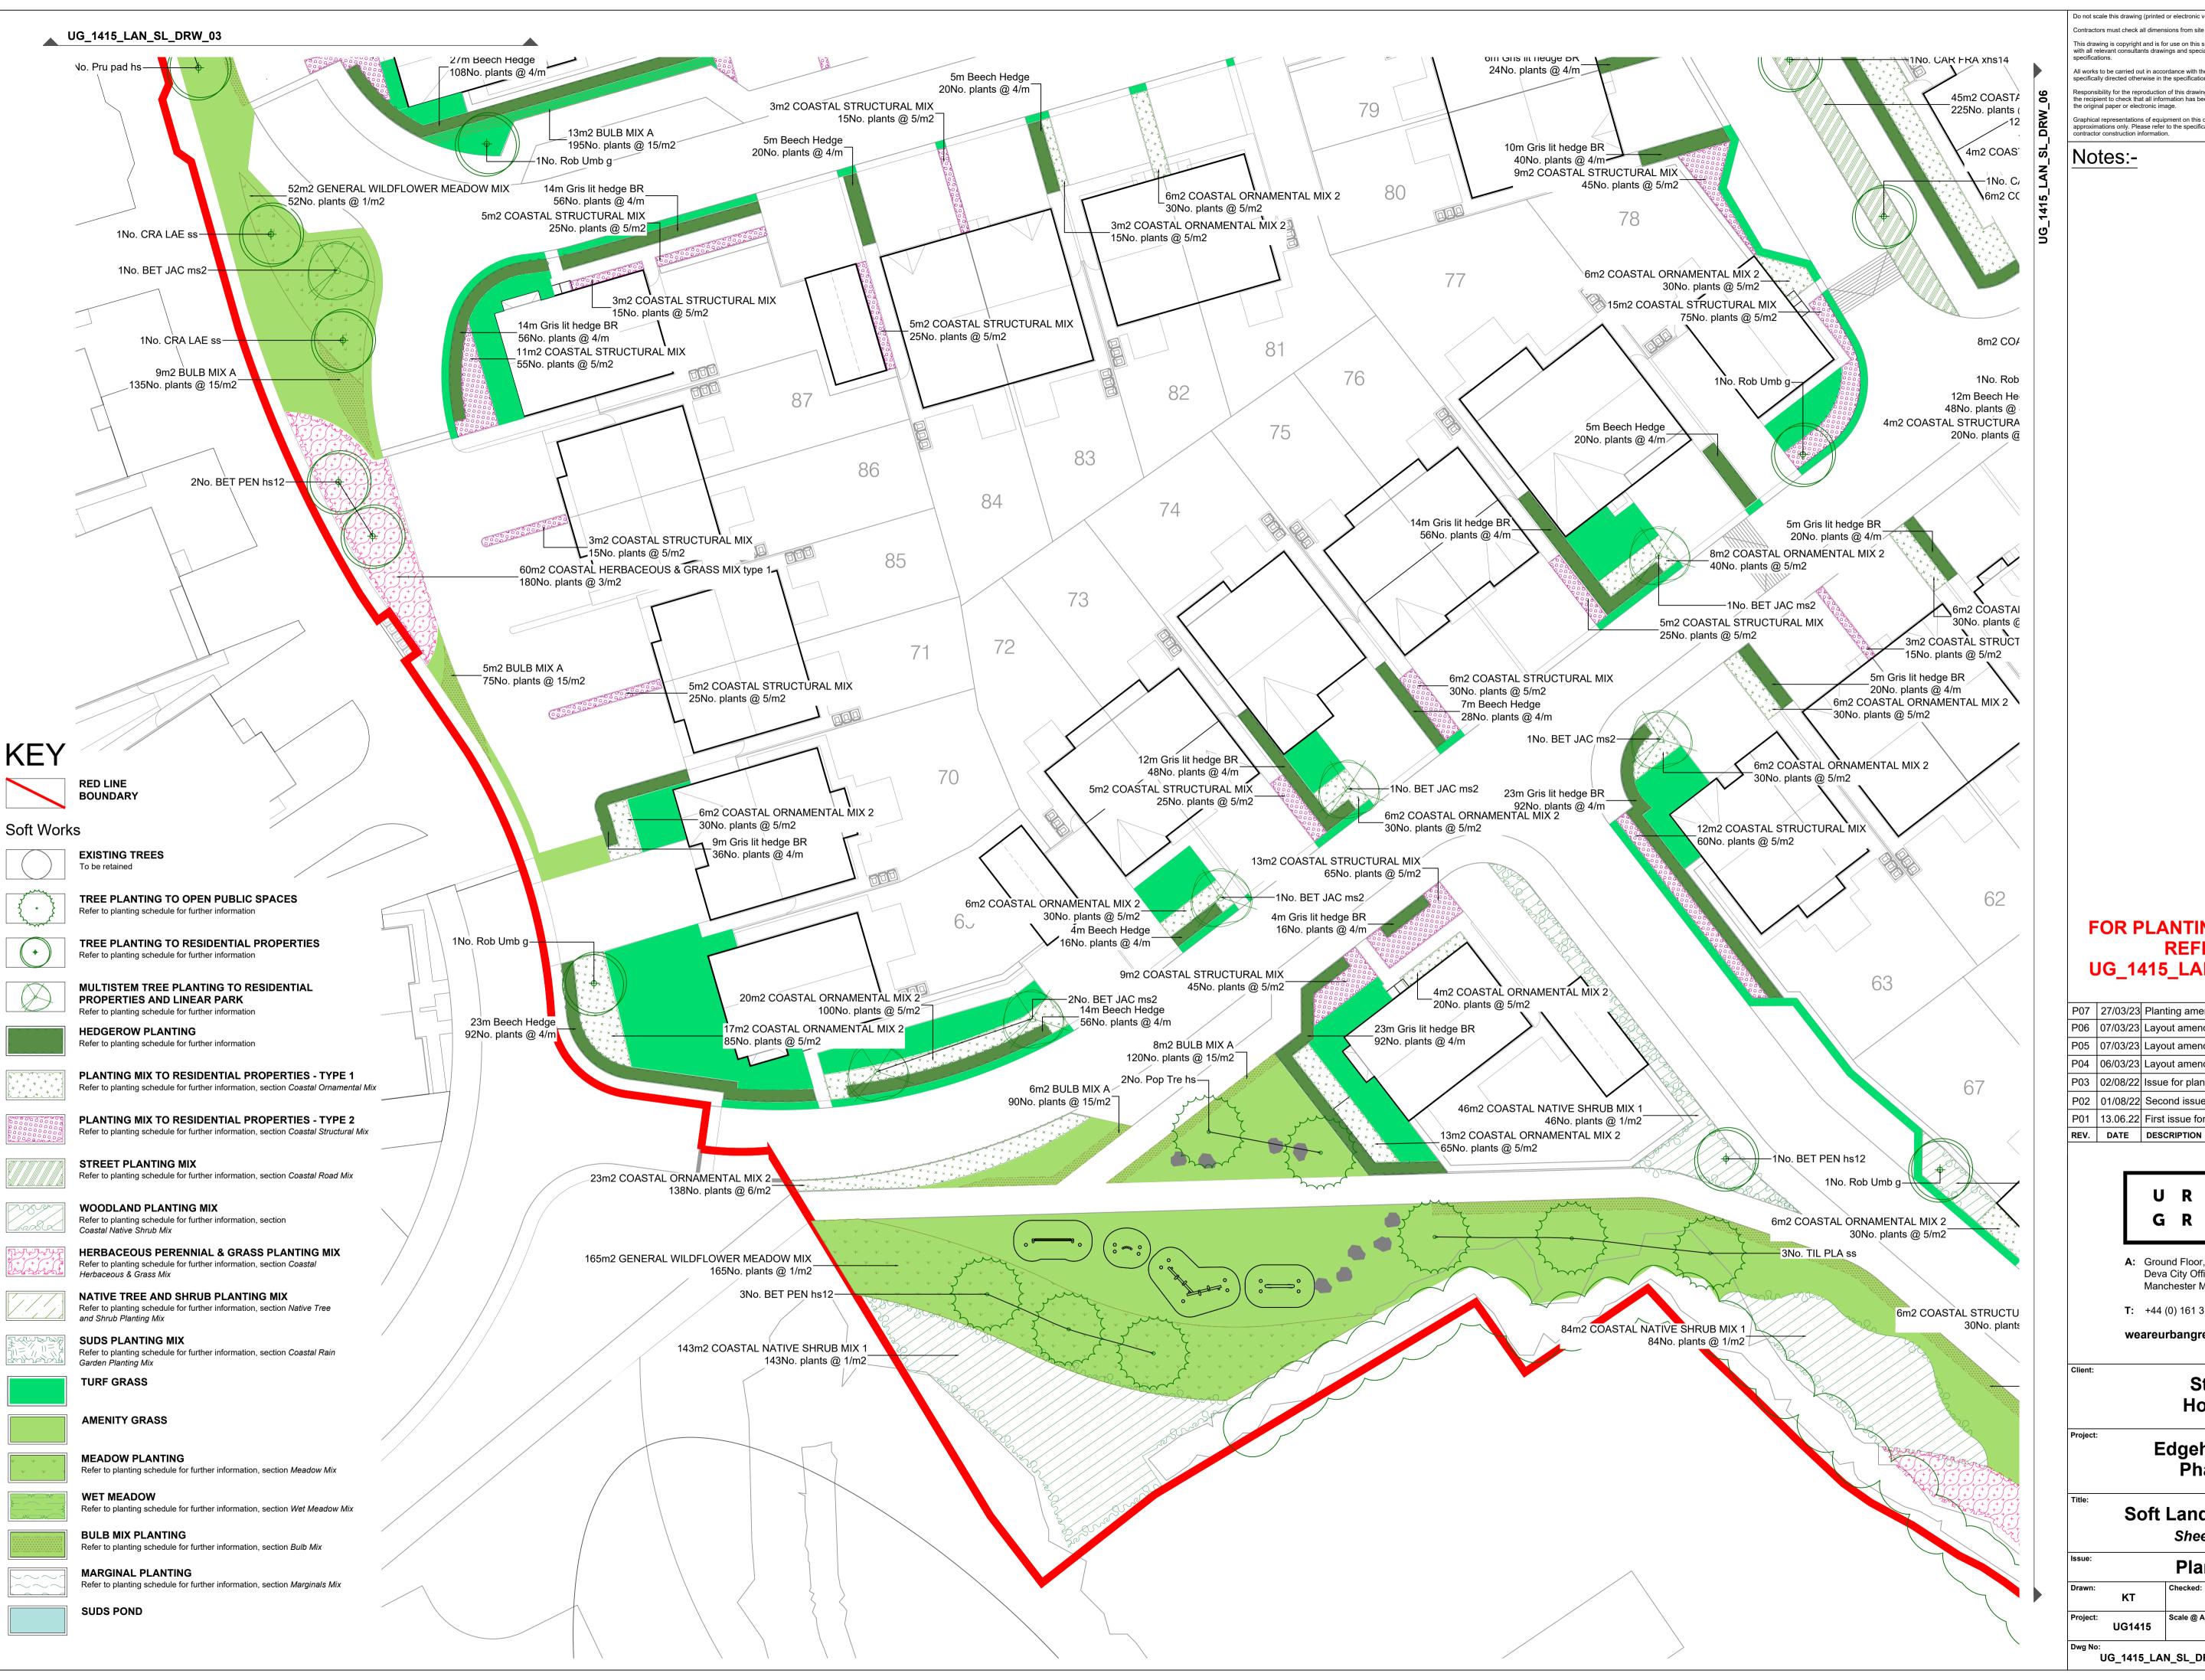

Notes:-

## FOR PLANTING SCHEDULE **REFER TO UG\_1415\_LAN\_SL\_DRW\_01**

| REV. | DATE     | DESCRIPTION               | DRAWN | CHK'D |
|------|----------|---------------------------|-------|-------|
| P01  | 13.06.22 | First issue for planning  | KT    | MT    |
| P02  | 01/08/22 | Second issue for planning | KT    | MT    |
| P03  | 02/08/22 | Issue for planning        | KT    | MT    |
| P04  | 06/03/23 | Layout amended            | TH    | KT    |
| P05  | 07/03/23 | Layout amended            | TH    | KT    |
| P06  | 07/03/23 | Layout amended            | TH    | KT    |
| P07  | 27/03/23 | Planting amended          | KT    | SA    |

A: Ground Floor, The Tower, Deva City Office Park, Trinity Way, Manchester M3 7BF

**T**: +44 (0) 161 312 3131

weareurbangreen.co.uk

Story Homes

Edgehill Park,

Phase 4

Soft Landscape Plan

Sheet 5 of 7 **Planning** 