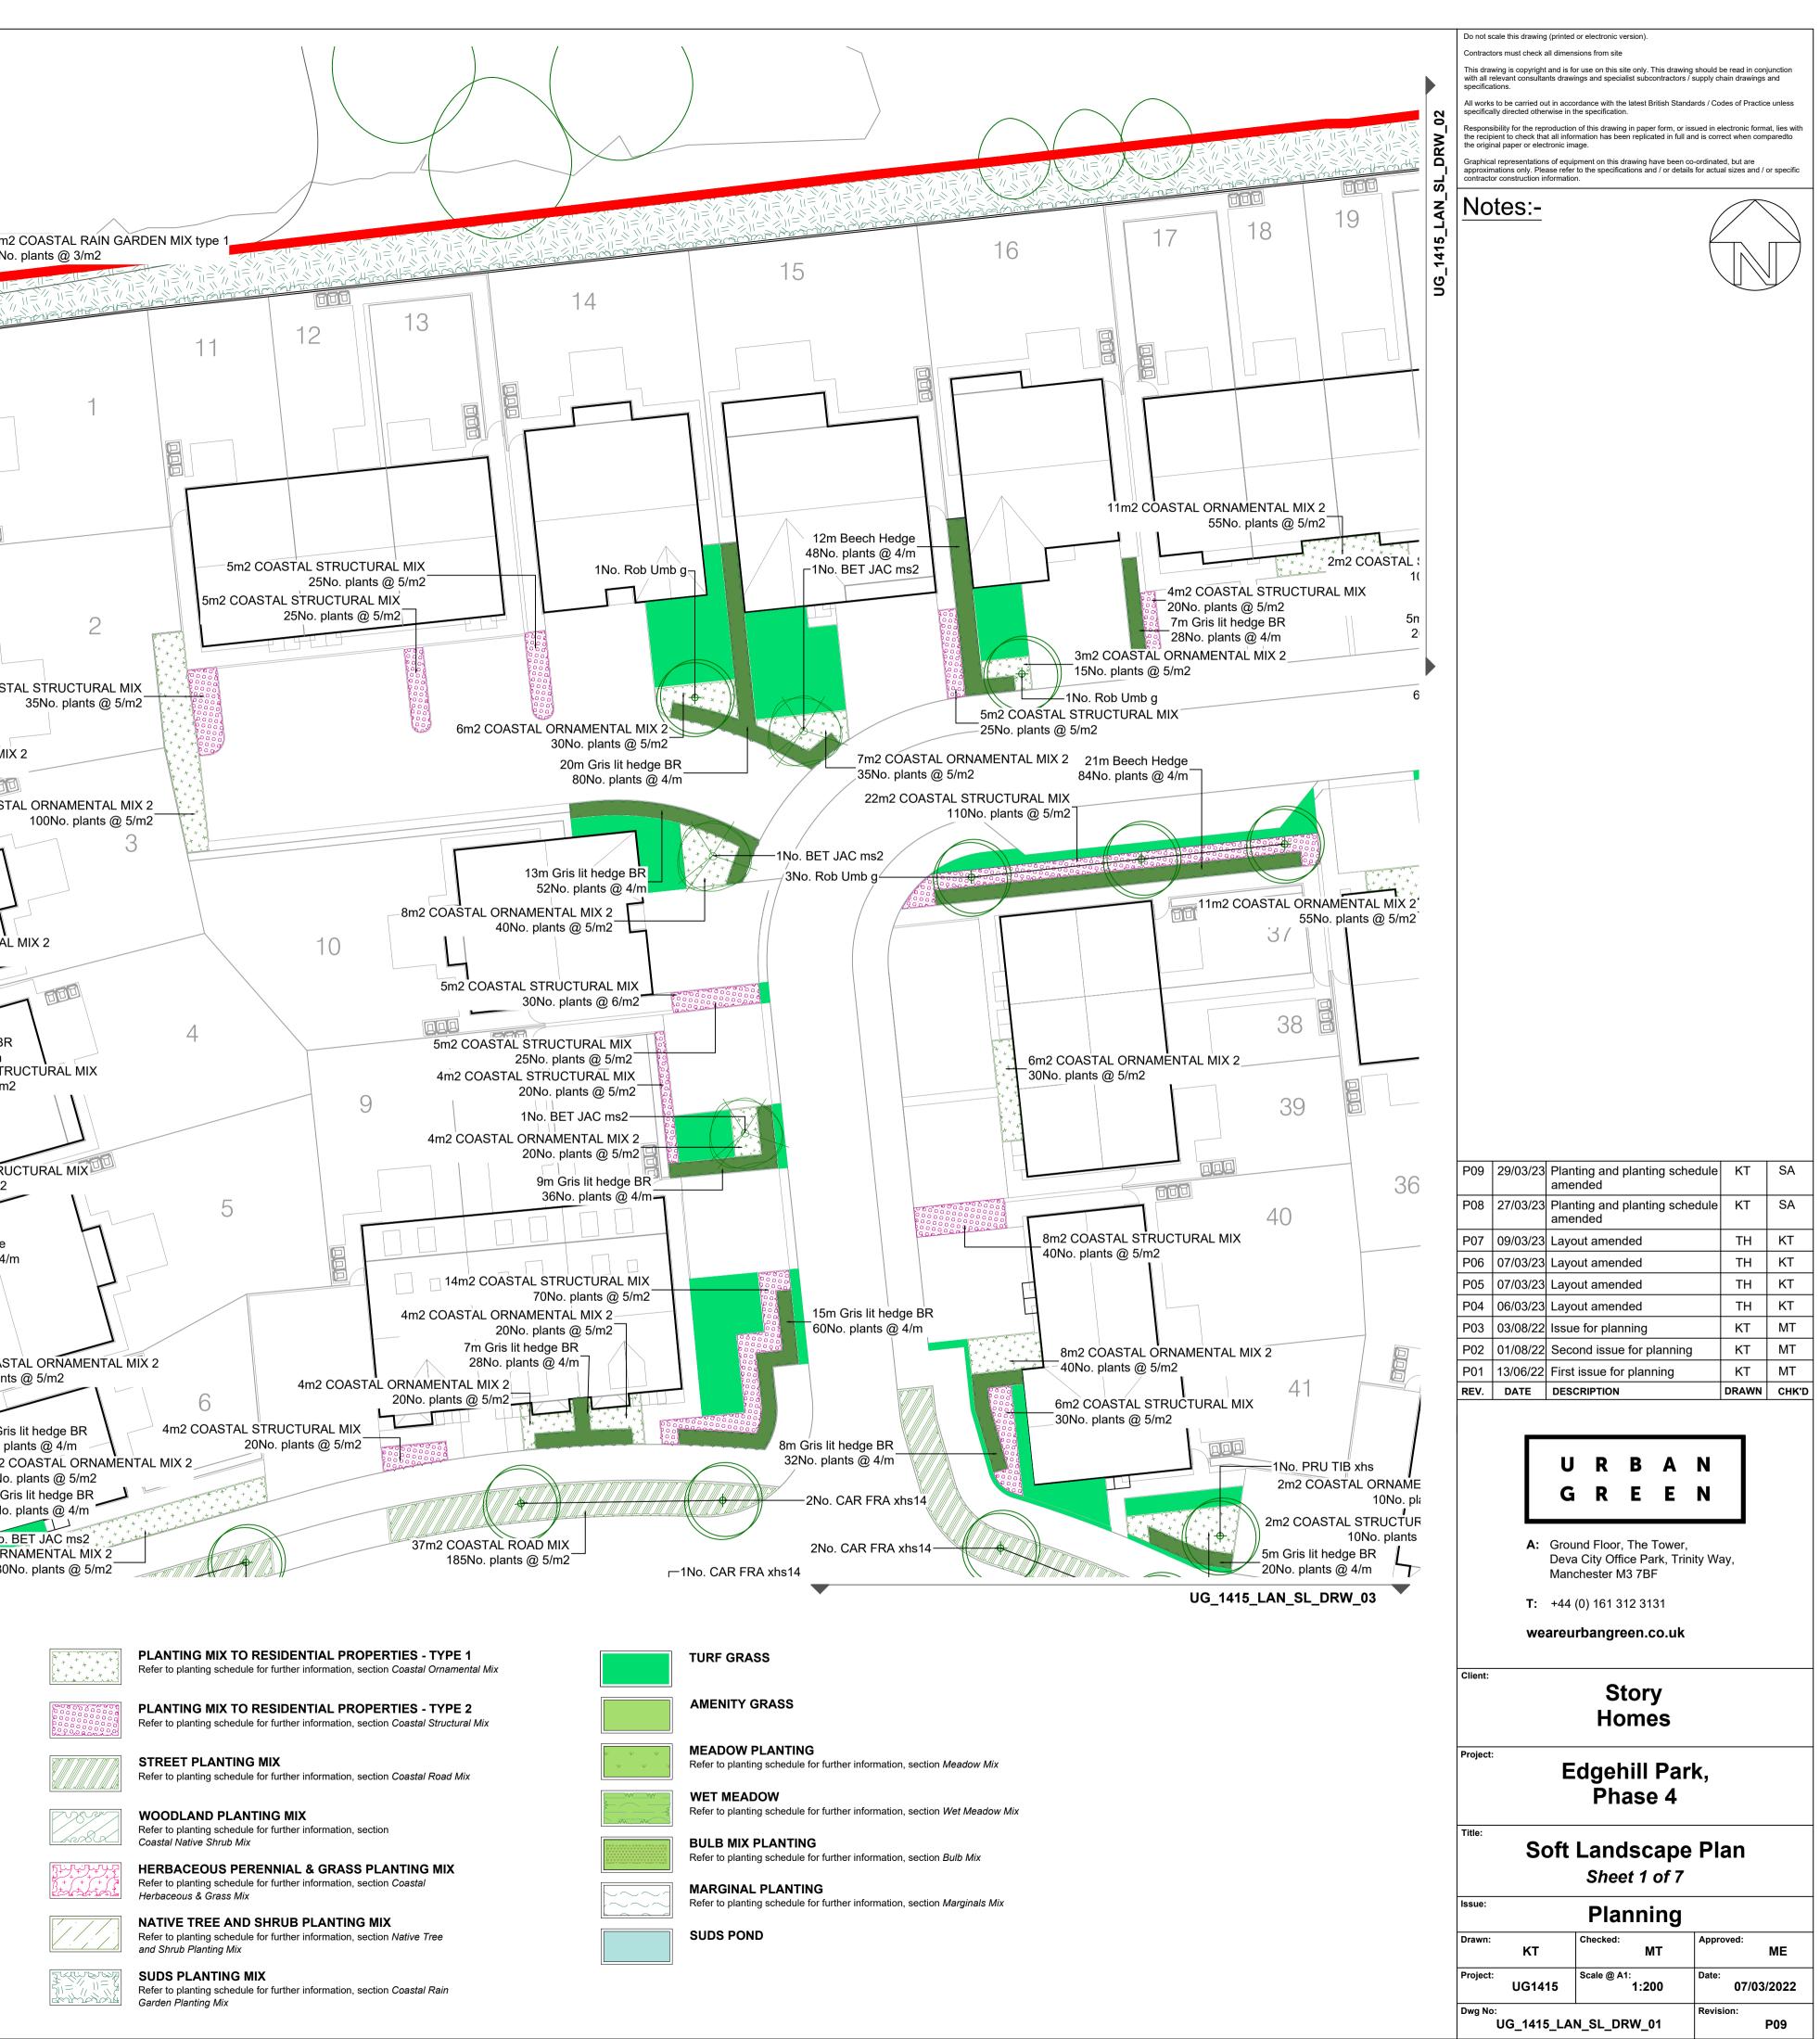

| Plant Schedule                           |                                                                                  |          |                    |                        |                                                                                                                                                                                                                                                                                                                                                                                                                                                                                                                                                                                                                                                                                                                                                                                                                                                                                                                                                                                                                                                                                                                                                                                                                                                                                                                                                                                                                                                                                                                                                                                                                                                                                                                                                                                                                                                                                                                                                                                                                                                                                |
|------------------------------------------|----------------------------------------------------------------------------------|----------|--------------------|------------------------|--------------------------------------------------------------------------------------------------------------------------------------------------------------------------------------------------------------------------------------------------------------------------------------------------------------------------------------------------------------------------------------------------------------------------------------------------------------------------------------------------------------------------------------------------------------------------------------------------------------------------------------------------------------------------------------------------------------------------------------------------------------------------------------------------------------------------------------------------------------------------------------------------------------------------------------------------------------------------------------------------------------------------------------------------------------------------------------------------------------------------------------------------------------------------------------------------------------------------------------------------------------------------------------------------------------------------------------------------------------------------------------------------------------------------------------------------------------------------------------------------------------------------------------------------------------------------------------------------------------------------------------------------------------------------------------------------------------------------------------------------------------------------------------------------------------------------------------------------------------------------------------------------------------------------------------------------------------------------------------------------------------------------------------------------------------------------------|
| QTY UNIT CODE                            | PLANT NAME                                                                       | STOCK    | FORM               | GIRTH/HEIGHT           | T                                                                                                                                                                                                                                                                                                                                                                                                                                                                                                                                                                                                                                                                                                                                                                                                                                                                                                                                                                                                                                                                                                                                                                                                                                                                                                                                                                                                                                                                                                                                                                                                                                                                                                                                                                                                                                                                                                                                                                                                                                                                              |
| Trees 7 No. ALN GLU                      |                                                                                  | RB       | STD                | 12-14cm                |                                                                                                                                                                                                                                                                                                                                                                                                                                                                                                                                                                                                                                                                                                                                                                                                                                                                                                                                                                                                                                                                                                                                                                                                                                                                                                                                                                                                                                                                                                                                                                                                                                                                                                                                                                                                                                                                                                                                                                                                                                                                                |
| 13 No. ALN GLU<br>16 No. BET PEN s       | ss Betula pendula                                                                | RB       | STD<br>STD         | 10-12cm<br>10-12cm     |                                                                                                                                                                                                                                                                                                                                                                                                                                                                                                                                                                                                                                                                                                                                                                                                                                                                                                                                                                                                                                                                                                                                                                                                                                                                                                                                                                                                                                                                                                                                                                                                                                                                                                                                                                                                                                                                                                                                                                                                                                                                                |
| 32 No.BET PEN I20 No.BET JAC n           | ns2 Betula utilis Jacquemontii                                                   | C 25L    |                    | 12-14cm<br>2 180-200cm |                                                                                                                                                                                                                                                                                                                                                                                                                                                                                                                                                                                                                                                                                                                                                                                                                                                                                                                                                                                                                                                                                                                                                                                                                                                                                                                                                                                                                                                                                                                                                                                                                                                                                                                                                                                                                                                                                                                                                                                                                                                                                |
| 18 No.CAR FRA7 No.CRA LAE                | ss Crataegus laevigata                                                           |          | STD<br>STD         | 14-16cm<br>10-12cm     |                                                                                                                                                                                                                                                                                                                                                                                                                                                                                                                                                                                                                                                                                                                                                                                                                                                                                                                                                                                                                                                                                                                                                                                                                                                                                                                                                                                                                                                                                                                                                                                                                                                                                                                                                                                                                                                                                                                                                                                                                                                                                |
| 10 No. CRA MON<br>4 No. CRA MON          | Nhs Crataegus monogyna                                                           | B<br>RB  | STD<br>STD         | 10-12cm<br>12-14cm     |                                                                                                                                                                                                                                                                                                                                                                                                                                                                                                                                                                                                                                                                                                                                                                                                                                                                                                                                                                                                                                                                                                                                                                                                                                                                                                                                                                                                                                                                                                                                                                                                                                                                                                                                                                                                                                                                                                                                                                                                                                                                                |
| 9 No. Pop Tre h<br>14 No. Pru pad h      | ns Prunus padus                                                                  | RB       | STD<br>STD         | 12-14cm<br>12-14cm     | 17m2 COASTAL ROAD MIX 301                                                                                                                                                                                                                                                                                                                                                                                                                                                                                                                                                                                                                                                                                                                                                                                                                                                                                                                                                                                                                                                                                                                                                                                                                                                                                                                                                                                                                                                                                                                                                                                                                                                                                                                                                                                                                                                                                                                                                                                                                                                      |
| 4 No. PRU TIB x<br>21 No. Rob Umb        | g Robinia pseudoacacia "Umbraculifera"                                           | RB<br>RB | STD<br>STD         | 14-16cm<br>14-16cm     | 85No. plants @ 5/m2 300                                                                                                                                                                                                                                                                                                                                                                                                                                                                                                                                                                                                                                                                                                                                                                                                                                                                                                                                                                                                                                                                                                                                                                                                                                                                                                                                                                                                                                                                                                                                                                                                                                                                                                                                                                                                                                                                                                                                                                                                                                                        |
| 4 No. SAL CAP s<br>2 No. SAL CAP s       | hs Salix caprea                                                                  |          | STD<br>STD         | 10-12cm<br>12-14cm     | 11m2 COASTAL ROAD MIX<br>205No. plants @ 5/m2                                                                                                                                                                                                                                                                                                                                                                                                                                                                                                                                                                                                                                                                                                                                                                                                                                                                                                                                                                                                                                                                                                                                                                                                                                                                                                                                                                                                                                                                                                                                                                                                                                                                                                                                                                                                                                                                                                                                                                                                                                  |
| 3 No. TIL PLA h<br>12 No. TIL PLA s      |                                                                                  | RB<br>B  | STD<br>STD         | 12-14cm<br>10-12cm     |                                                                                                                                                                                                                                                                                                                                                                                                                                                                                                                                                                                                                                                                                                                                                                                                                                                                                                                                                                                                                                                                                                                                                                                                                                                                                                                                                                                                                                                                                                                                                                                                                                                                                                                                                                                                                                                                                                                                                                                                                                                                                |
| QTY UNIT CODE                            | PLANT NAME                                                                       |          | <b>STOCK</b>       | SIZE                   | V M M M M M M M M M M M M M M M M M M M                                                                                                                                                                                                                                                                                                                                                                                                                                                                                                                                                                                                                                                                                                                                                                                                                                                                                                                                                                                                                                                                                                                                                                                                                                                                                                                                                                                                                                                                                                                                                                                                                                                                                                                                                                                                                                                                                                                                                                                                                                        |
| Hedges                                   |                                                                                  |          |                    |                        |                                                                                                                                                                                                                                                                                                                                                                                                                                                                                                                                                                                                                                                                                                                                                                                                                                                                                                                                                                                                                                                                                                                                                                                                                                                                                                                                                                                                                                                                                                                                                                                                                                                                                                                                                                                                                                                                                                                                                                                                                                                                                |
| 480 mBeech He1920 No.Plants sp           | edge Fagus sylvatica<br>aced @ 4/m in a Double Staggered Row                     |          | B Trans            | 60-80cm                |                                                                                                                                                                                                                                                                                                                                                                                                                                                                                                                                                                                                                                                                                                                                                                                                                                                                                                                                                                                                                                                                                                                                                                                                                                                                                                                                                                                                                                                                                                                                                                                                                                                                                                                                                                                                                                                                                                                                                                                                                                                                                |
| 489 m Gris lit he                        | edge BR Grisselinia littoralis                                                   |          | RB                 | 60-80cm                | 4m2 COASTAL ORNAMENTAL MIX 2<br>20No. plants @ 5/m2                                                                                                                                                                                                                                                                                                                                                                                                                                                                                                                                                                                                                                                                                                                                                                                                                                                                                                                                                                                                                                                                                                                                                                                                                                                                                                                                                                                                                                                                                                                                                                                                                                                                                                                                                                                                                                                                                                                                                                                                                            |
| 1956 No. Plants sp                       | aced @ 4/m in a Double Staggered Row                                             |          |                    |                        |                                                                                                                                                                                                                                                                                                                                                                                                                                                                                                                                                                                                                                                                                                                                                                                                                                                                                                                                                                                                                                                                                                                                                                                                                                                                                                                                                                                                                                                                                                                                                                                                                                                                                                                                                                                                                                                                                                                                                                                                                                                                                |
| PERCENT QTY UNIT                         | PLANT NAME                                                                       |          | <b>STOCK</b>       | SIZE                   |                                                                                                                                                                                                                                                                                                                                                                                                                                                                                                                                                                                                                                                                                                                                                                                                                                                                                                                                                                                                                                                                                                                                                                                                                                                                                                                                                                                                                                                                                                                                                                                                                                                                                                                                                                                                                                                                                                                                                                                                                                                                                |
| Plant Mixes                              |                                                                                  |          |                    |                        |                                                                                                                                                                                                                                                                                                                                                                                                                                                                                                                                                                                                                                                                                                                                                                                                                                                                                                                                                                                                                                                                                                                                                                                                                                                                                                                                                                                                                                                                                                                                                                                                                                                                                                                                                                                                                                                                                                                                                                                                                                                                                |
| 442m2 COASTAL STRUCT<br>15% 332 No.      | FURAL MIX planted @ 5/m2<br>Cistus x corbariensis                                |          | C 3L               | 30-40cm                |                                                                                                                                                                                                                                                                                                                                                                                                                                                                                                                                                                                                                                                                                                                                                                                                                                                                                                                                                                                                                                                                                                                                                                                                                                                                                                                                                                                                                                                                                                                                                                                                                                                                                                                                                                                                                                                                                                                                                                                                                                                                                |
| 25% 553 No.<br>20% 442 No.               | Hebe 'Great Orme'<br>Armeria maritima                                            |          | C 3L<br>C 2L       | 30-40cm<br>15-20cm     | 9m2 COASTAL ORNAMENTAL MIX 2<br>45No. plants @ 5/m2                                                                                                                                                                                                                                                                                                                                                                                                                                                                                                                                                                                                                                                                                                                                                                                                                                                                                                                                                                                                                                                                                                                                                                                                                                                                                                                                                                                                                                                                                                                                                                                                                                                                                                                                                                                                                                                                                                                                                                                                                            |
| 15% 332 No.<br>25% 553 No.               | Lavandula angustifolia<br>Pennisetum villosum                                    |          | C 3L<br>C 3L       | 20-30cm<br>30-40cm     |                                                                                                                                                                                                                                                                                                                                                                                                                                                                                                                                                                                                                                                                                                                                                                                                                                                                                                                                                                                                                                                                                                                                                                                                                                                                                                                                                                                                                                                                                                                                                                                                                                                                                                                                                                                                                                                                                                                                                                                                                                                                                |
|                                          | e planted in groups of 3.                                                        |          |                    |                        | 7m Gris lit hedge BR                                                                                                                                                                                                                                                                                                                                                                                                                                                                                                                                                                                                                                                                                                                                                                                                                                                                                                                                                                                                                                                                                                                                                                                                                                                                                                                                                                                                                                                                                                                                                                                                                                                                                                                                                                                                                                                                                                                                                                                                                                                           |
| 463m2 COASTAL ROAD N<br>30% 695 No.      | VIX planted @ 5/m2<br>Hebe 'Great Orme'                                          |          | C 3L               | 30-40cm                | 28No. plants @ 4/m                                                                                                                                                                                                                                                                                                                                                                                                                                                                                                                                                                                                                                                                                                                                                                                                                                                                                                                                                                                                                                                                                                                                                                                                                                                                                                                                                                                                                                                                                                                                                                                                                                                                                                                                                                                                                                                                                                                                                                                                                                                             |
| 10% 232 No.<br>30% 695 No.               | Achillea millefolium 'Heidi'<br>Stipa tenuissima 'Pony Tails'                    |          | C 2L<br>C 3L       | Full pot<br>Full pot   | 19m2 COASTAL HERBACEOUS & GRASS MIX type 1<br>57No. plants @ 3/m2                                                                                                                                                                                                                                                                                                                                                                                                                                                                                                                                                                                                                                                                                                                                                                                                                                                                                                                                                                                                                                                                                                                                                                                                                                                                                                                                                                                                                                                                                                                                                                                                                                                                                                                                                                                                                                                                                                                                                                                                              |
| 25% 579 No.                              | Pennisetum villosum                                                              |          | C 3L               | 30-40cm                | 24m2 COASTAL HERBACEOUS & GRASS MIX type 1                                                                                                                                                                                                                                                                                                                                                                                                                                                                                                                                                                                                                                                                                                                                                                                                                                                                                                                                                                                                                                                                                                                                                                                                                                                                                                                                                                                                                                                                                                                                                                                                                                                                                                                                                                                                                                                                                                                                                                                                                                     |
| 5% 116 No.<br>Individual varieties to b  | Verbena Bonariensis<br>e planted in groups of 3.                                 |          | C 2L               | Full pot               | 72No. plants @ 3/m2<br>7m2 COA                                                                                                                                                                                                                                                                                                                                                                                                                                                                                                                                                                                                                                                                                                                                                                                                                                                                                                                                                                                                                                                                                                                                                                                                                                                                                                                                                                                                                                                                                                                                                                                                                                                                                                                                                                                                                                                                                                                                                                                                                                                 |
|                                          | /E SHRUB MIX 1 planted @ 1/m2                                                    |          | 211                |                        |                                                                                                                                                                                                                                                                                                                                                                                                                                                                                                                                                                                                                                                                                                                                                                                                                                                                                                                                                                                                                                                                                                                                                                                                                                                                                                                                                                                                                                                                                                                                                                                                                                                                                                                                                                                                                                                                                                                                                                                                                                                                                |
| 20% 820 No.<br>15% 615 No.               | Corylus avellana<br>Cratageus monogyna                                           |          |                    | 60-80cm<br>60-80cm     | 1No. BET JAC ms2                                                                                                                                                                                                                                                                                                                                                                                                                                                                                                                                                                                                                                                                                                                                                                                                                                                                                                                                                                                                                                                                                                                                                                                                                                                                                                                                                                                                                                                                                                                                                                                                                                                                                                                                                                                                                                                                                                                                                                                                                                                               |
| 20% 820 No.<br>20% 820 No.               | Prunus spinosa<br>Rosa canina                                                    |          | B Trans<br>B Trans | 60-80cm                | 3No. BET PEN hs12<br>60No. plants @ 5/m2                                                                                                                                                                                                                                                                                                                                                                                                                                                                                                                                                                                                                                                                                                                                                                                                                                                                                                                                                                                                                                                                                                                                                                                                                                                                                                                                                                                                                                                                                                                                                                                                                                                                                                                                                                                                                                                                                                                                                                                                                                       |
| 10% 410 No.<br>15% 615 No.               | Rubus fruticosa<br>Viburnum opulus                                               |          |                    | 60-80cm<br>60-80cm     | 18m Beech Hedge<br>72No. plants @ 4/m                                                                                                                                                                                                                                                                                                                                                                                                                                                                                                                                                                                                                                                                                                                                                                                                                                                                                                                                                                                                                                                                                                                                                                                                                                                                                                                                                                                                                                                                                                                                                                                                                                                                                                                                                                                                                                                                                                                                                                                                                                          |
|                                          | e planted in groups of 5-10.                                                     |          |                    |                        | 20m2 COAS                                                                                                                                                                                                                                                                                                                                                                                                                                                                                                                                                                                                                                                                                                                                                                                                                                                                                                                                                                                                                                                                                                                                                                                                                                                                                                                                                                                                                                                                                                                                                                                                                                                                                                                                                                                                                                                                                                                                                                                                                                                                      |
| 687m2 COASTAL ORNAN<br>25% 859 No.       | /ENTAL MIX 2 planted @ 5/m2<br>Anthemis punctata                                 |          | C 2L               | Full pot               |                                                                                                                                                                                                                                                                                                                                                                                                                                                                                                                                                                                                                                                                                                                                                                                                                                                                                                                                                                                                                                                                                                                                                                                                                                                                                                                                                                                                                                                                                                                                                                                                                                                                                                                                                                                                                                                                                                                                                                                                                                                                                |
| 20% 687 No.<br>25% 859 No.               | Verbena Bonariensis<br>Pennisetum villosum                                       |          | C 2L<br>C 3L       | Full pot<br>Full pot   |                                                                                                                                                                                                                                                                                                                                                                                                                                                                                                                                                                                                                                                                                                                                                                                                                                                                                                                                                                                                                                                                                                                                                                                                                                                                                                                                                                                                                                                                                                                                                                                                                                                                                                                                                                                                                                                                                                                                                                                                                                                                                |
| 15% 515 No.                              | Hebe 'Great Orme'                                                                |          | C 3L               | 30-40cm                |                                                                                                                                                                                                                                                                                                                                                                                                                                                                                                                                                                                                                                                                                                                                                                                                                                                                                                                                                                                                                                                                                                                                                                                                                                                                                                                                                                                                                                                                                                                                                                                                                                                                                                                                                                                                                                                                                                                                                                                                                                                                                |
|                                          | Hebe 'White Gem'<br>e planted in groups of 3 or 5.                               |          | C 3L               | 30-40cm                | 82m2 GENERAL WILDFLOWER MEADOW MIX                                                                                                                                                                                                                                                                                                                                                                                                                                                                                                                                                                                                                                                                                                                                                                                                                                                                                                                                                                                                                                                                                                                                                                                                                                                                                                                                                                                                                                                                                                                                                                                                                                                                                                                                                                                                                                                                                                                                                                                                                                             |
| Eryngium to be planted                   |                                                                                  |          |                    |                        | 82No. plants @ 1/m2                                                                                                                                                                                                                                                                                                                                                                                                                                                                                                                                                                                                                                                                                                                                                                                                                                                                                                                                                                                                                                                                                                                                                                                                                                                                                                                                                                                                                                                                                                                                                                                                                                                                                                                                                                                                                                                                                                                                                                                                                                                            |
| 3890m2 GENERAL WILDF<br>100% 3890 No.    | LOWER MEADOW MIX planted @ 1/m2<br>No. EM2 Standard General Purpose Meadow Mixtu | re       | Seed               |                        | 8m2 COASTAL ORNAMENT<br>40No. plants @ 5/m2                                                                                                                                                                                                                                                                                                                                                                                                                                                                                                                                                                                                                                                                                                                                                                                                                                                                                                                                                                                                                                                                                                                                                                                                                                                                                                                                                                                                                                                                                                                                                                                                                                                                                                                                                                                                                                                                                                                                                                                                                                    |
| Seeded at 4g m2 over pi                  | repared ground                                                                   |          |                    |                        |                                                                                                                                                                                                                                                                                                                                                                                                                                                                                                                                                                                                                                                                                                                                                                                                                                                                                                                                                                                                                                                                                                                                                                                                                                                                                                                                                                                                                                                                                                                                                                                                                                                                                                                                                                                                                                                                                                                                                                                                                                                                                |
| 1004m2 WET MEADOW I<br>100% 1004 No.     | MIX planted @ 1/m2<br>No. Wet Wildflower Meadow Seed Mix                         |          | Seed               |                        | 1No. PRU TIB xhs $+ + +$                                                                                                                                                                                                                                                                                                                                                                                                                                                                                                                                                                                                                                                                                                                                                                                                                                                                                                                                                                                                                                                                                                                                                                                                                                                                                                                                                                                                                                                                                                                                                                                                                                                                                                                                                                                                                                                                                                                                                                                                                                                       |
| Seeded at 4g m2 over pi                  | repared ground from Habitat Aid                                                  |          |                    |                        |                                                                                                                                                                                                                                                                                                                                                                                                                                                                                                                                                                                                                                                                                                                                                                                                                                                                                                                                                                                                                                                                                                                                                                                                                                                                                                                                                                                                                                                                                                                                                                                                                                                                                                                                                                                                                                                                                                                                                                                                                                                                                |
| 1501m2 MARGINALS MIX<br>10% 600 No.      | X planted @ 4/m2<br>Carex riparia                                                |          | C 0.5L             |                        | 13m Gris lit hedge E                                                                                                                                                                                                                                                                                                                                                                                                                                                                                                                                                                                                                                                                                                                                                                                                                                                                                                                                                                                                                                                                                                                                                                                                                                                                                                                                                                                                                                                                                                                                                                                                                                                                                                                                                                                                                                                                                                                                                                                                                                                           |
| 15% 901 No.<br>25% 1501 No.              | Caltha palustris<br>Juncus effusus                                               |          | C 0.5L             |                        | 52No. plants @ 4/m<br>6m2 COASTAL S                                                                                                                                                                                                                                                                                                                                                                                                                                                                                                                                                                                                                                                                                                                                                                                                                                                                                                                                                                                                                                                                                                                                                                                                                                                                                                                                                                                                                                                                                                                                                                                                                                                                                                                                                                                                                                                                                                                                                                                                                                            |
| 15% 901 No.<br>20% 1201 No.              | Lythrum salicaria<br>Iris pseudoacorus                                           |          | C 0.5L<br>C 0.5L   |                        | 30No. plants @ 5/                                                                                                                                                                                                                                                                                                                                                                                                                                                                                                                                                                                                                                                                                                                                                                                                                                                                                                                                                                                                                                                                                                                                                                                                                                                                                                                                                                                                                                                                                                                                                                                                                                                                                                                                                                                                                                                                                                                                                                                                                                                              |
| 15% 901 No.                              | Alisma plantago-aquatica<br>e planted in groups of 7.                            |          | C 0.5L             |                        |                                                                                                                                                                                                                                                                                                                                                                                                                                                                                                                                                                                                                                                                                                                                                                                                                                                                                                                                                                                                                                                                                                                                                                                                                                                                                                                                                                                                                                                                                                                                                                                                                                                                                                                                                                                                                                                                                                                                                                                                                                                                                |
|                                          |                                                                                  |          |                    |                        |                                                                                                                                                                                                                                                                                                                                                                                                                                                                                                                                                                                                                                                                                                                                                                                                                                                                                                                                                                                                                                                                                                                                                                                                                                                                                                                                                                                                                                                                                                                                                                                                                                                                                                                                                                                                                                                                                                                                                                                                                                                                                |
| 30% 999 No.                              | SHRUB MIX type 1 planted @ 1m centres<br>Crataegus monogyna                      |          |                    | 60-80cm                | 6m2 COASTAL ST                                                                                                                                                                                                                                                                                                                                                                                                                                                                                                                                                                                                                                                                                                                                                                                                                                                                                                                                                                                                                                                                                                                                                                                                                                                                                                                                                                                                                                                                                                                                                                                                                                                                                                                                                                                                                                                                                                                                                                                                                                                                 |
| 15% 499 No.<br>5% 166 No.                | Betula pendula<br>Viburnum opulus                                                |          | <b>B</b> Trans     | 60-80cm<br>60-80cm     | 30No. plants @ 5/m                                                                                                                                                                                                                                                                                                                                                                                                                                                                                                                                                                                                                                                                                                                                                                                                                                                                                                                                                                                                                                                                                                                                                                                                                                                                                                                                                                                                                                                                                                                                                                                                                                                                                                                                                                                                                                                                                                                                                                                                                                                             |
| 10% 333 No.<br>5% 166 No.                | Corylus avellana<br>Sambucus nigra                                               |          | <b>B</b> Trans     | 60-80cm<br>60-80cm     |                                                                                                                                                                                                                                                                                                                                                                                                                                                                                                                                                                                                                                                                                                                                                                                                                                                                                                                                                                                                                                                                                                                                                                                                                                                                                                                                                                                                                                                                                                                                                                                                                                                                                                                                                                                                                                                                                                                                                                                                                                                                                |
| 20% 666 No.<br>15% 499 No.               | Prunus spinosa<br>Alnus glutinosa                                                |          | B Trans<br>B Trans | 60-80cm<br>60-80cm     | 8m Beech Hedg                                                                                                                                                                                                                                                                                                                                                                                                                                                                                                                                                                                                                                                                                                                                                                                                                                                                                                                                                                                                                                                                                                                                                                                                                                                                                                                                                                                                                                                                                                                                                                                                                                                                                                                                                                                                                                                                                                                                                                                                                                                                  |
| Individual varieties to b                | e planted in groups of approximately 3-5.                                        |          |                    |                        | 32No. plants @                                                                                                                                                                                                                                                                                                                                                                                                                                                                                                                                                                                                                                                                                                                                                                                                                                                                                                                                                                                                                                                                                                                                                                                                                                                                                                                                                                                                                                                                                                                                                                                                                                                                                                                                                                                                                                                                                                                                                                                                                                                                 |
| 301m2 COASTAL RAIN G<br>20% 181 No.      | ARDEN MIX type 1 planted @ 3/m2<br>Carex otrubae                                 |          | C 2L               | Full pot               |                                                                                                                                                                                                                                                                                                                                                                                                                                                                                                                                                                                                                                                                                                                                                                                                                                                                                                                                                                                                                                                                                                                                                                                                                                                                                                                                                                                                                                                                                                                                                                                                                                                                                                                                                                                                                                                                                                                                                                                                                                                                                |
| 20% 181 No.<br>15% 135 No.               | Anthoxanthum odoratum<br>Spiraea japonica 'Candlelight'                          |          | C 1L<br>C 3L       | Full pot<br>30-40cm    |                                                                                                                                                                                                                                                                                                                                                                                                                                                                                                                                                                                                                                                                                                                                                                                                                                                                                                                                                                                                                                                                                                                                                                                                                                                                                                                                                                                                                                                                                                                                                                                                                                                                                                                                                                                                                                                                                                                                                                                                                                                                                |
| 10% 90 No.<br>10% 90 No.                 | Spiraea japonica 'Firelight'<br>Salix purpurea 'Nana'                            |          | C 3L<br>C 3L       | 30-40cm<br>40-60cm     | 44m2 BULB MIX A<br>660No. plants @ 15/m2                                                                                                                                                                                                                                                                                                                                                                                                                                                                                                                                                                                                                                                                                                                                                                                                                                                                                                                                                                                                                                                                                                                                                                                                                                                                                                                                                                                                                                                                                                                                                                                                                                                                                                                                                                                                                                                                                                                                                                                                                                       |
| 25% 226 No.<br>Individual varieties to b | Symphoricarpos x chenaultii 'Hancock'<br>e planted in groups of 3 or 5.          |          | C 3L               | 40-60cm                |                                                                                                                                                                                                                                                                                                                                                                                                                                                                                                                                                                                                                                                                                                                                                                                                                                                                                                                                                                                                                                                                                                                                                                                                                                                                                                                                                                                                                                                                                                                                                                                                                                                                                                                                                                                                                                                                                                                                                                                                                                                                                |
|                                          | ACEOUS & GRASS MIX type 1 planted @ 3/m2                                         |          |                    |                        | 20No. pla                                                                                                                                                                                                                                                                                                                                                                                                                                                                                                                                                                                                                                                                                                                                                                                                                                                                                                                                                                                                                                                                                                                                                                                                                                                                                                                                                                                                                                                                                                                                                                                                                                                                                                                                                                                                                                                                                                                                                                                                                                                                      |
| 15% 630 No.<br>10% 420 No.               | Bergenia cordifolia<br>Bergenia purpurascens                                     |          | C 2L<br>C 2L       | Full pot<br>Full pot   |                                                                                                                                                                                                                                                                                                                                                                                                                                                                                                                                                                                                                                                                                                                                                                                                                                                                                                                                                                                                                                                                                                                                                                                                                                                                                                                                                                                                                                                                                                                                                                                                                                                                                                                                                                                                                                                                                                                                                                                                                                                                                |
| 10% 420 No.<br>10% 420 No.               | Centranthus ruber 'Albus'<br>Centranthus ruber coccineus                         |          | C 2L<br>C 2L       | Full pot<br>Full pot   |                                                                                                                                                                                                                                                                                                                                                                                                                                                                                                                                                                                                                                                                                                                                                                                                                                                                                                                                                                                                                                                                                                                                                                                                                                                                                                                                                                                                                                                                                                                                                                                                                                                                                                                                                                                                                                                                                                                                                                                                                                                                                |
| 30% 1261 No.                             | Arrhenatherum elatius                                                            |          | C 1L               | Full pot               | 26m2 COASTAL ROAD MIX<br>130No. plants @ 5/m2                                                                                                                                                                                                                                                                                                                                                                                                                                                                                                                                                                                                                                                                                                                                                                                                                                                                                                                                                                                                                                                                                                                                                                                                                                                                                                                                                                                                                                                                                                                                                                                                                                                                                                                                                                                                                                                                                                                                                                                                                                  |
| 10% 420 No.<br>5% 210 No.                | Leymus arenarius<br>Stipa tenuissima                                             |          | C 3L<br>C 3L       | Full pot<br>Full pot   | 1No. BET PEN hs12 (                                                                                                                                                                                                                                                                                                                                                                                                                                                                                                                                                                                                                                                                                                                                                                                                                                                                                                                                                                                                                                                                                                                                                                                                                                                                                                                                                                                                                                                                                                                                                                                                                                                                                                                                                                                                                                                                                                                                                                                                                                                            |
| 10% 420 No.<br>Individual varieties to b | Stipa tenuissima 'Pony Tails'<br>e planted in groups of 3 or 5.                  |          | C 3L               | Full pot               | 8m<br>32N                                                                                                                                                                                                                                                                                                                                                                                                                                                                                                                                                                                                                                                                                                                                                                                                                                                                                                                                                                                                                                                                                                                                                                                                                                                                                                                                                                                                                                                                                                                                                                                                                                                                                                                                                                                                                                                                                                                                                                                                                                                                      |
| Eryngium to be planted                   | away from paths.                                                                 |          |                    |                        |                                                                                                                                                                                                                                                                                                                                                                                                                                                                                                                                                                                                                                                                                                                                                                                                                                                                                                                                                                                                                                                                                                                                                                                                                                                                                                                                                                                                                                                                                                                                                                                                                                                                                                                                                                                                                                                                                                                                                                                                                                                                                |
| 377m2 BULB MIX A plant<br>37% 2092 No.   | ted @ 15/m2<br>Galanthus nivalis                                                 |          | 5-6cm              |                        | 100 16m2 COASTAL O                                                                                                                                                                                                                                                                                                                                                                                                                                                                                                                                                                                                                                                                                                                                                                                                                                                                                                                                                                                                                                                                                                                                                                                                                                                                                                                                                                                                                                                                                                                                                                                                                                                                                                                                                                                                                                                                                                                                                                                                                                                             |
| 38% 2149 No.<br>25% 1414 No.             | Crocus vernus<br>Narcissus pseudonarcissus                                       |          | 5/+ cm<br>10-12cm  |                        |                                                                                                                                                                                                                                                                                                                                                                                                                                                                                                                                                                                                                                                                                                                                                                                                                                                                                                                                                                                                                                                                                                                                                                                                                                                                                                                                                                                                                                                                                                                                                                                                                                                                                                                                                                                                                                                                                                                                                                                                                                                                                |
|                                          | e planted in groups of approximately 7.                                          |          | 10-1201            |                        |                                                                                                                                                                                                                                                                                                                                                                                                                                                                                                                                                                                                                                                                                                                                                                                                                                                                                                                                                                                                                                                                                                                                                                                                                                                                                                                                                                                                                                                                                                                                                                                                                                                                                                                                                                                                                                                                                                                                                                                                                                                                                |
| Notes and Abbreviation                   |                                                                                  |          |                    |                        | KEY                                                                                                                                                                                                                                                                                                                                                                                                                                                                                                                                                                                                                                                                                                                                                                                                                                                                                                                                                                                                                                                                                                                                                                                                                                                                                                                                                                                                                                                                                                                                                                                                                                                                                                                                                                                                                                                                                                                                                                                                                                                                            |
| C = Containe                             | (bagged).<br>r (or pot) grown, followed by size of the container (or pot).       |          |                    |                        |                                                                                                                                                                                                                                                                                                                                                                                                                                                                                                                                                                                                                                                                                                                                                                                                                                                                                                                                                                                                                                                                                                                                                                                                                                                                                                                                                                                                                                                                                                                                                                                                                                                                                                                                                                                                                                                                                                                                                                                                                                                                                |
| QTY = Quantity                           |                                                                                  |          |                    |                        | RED LINE<br>BOUNDARY                                                                                                                                                                                                                                                                                                                                                                                                                                                                                                                                                                                                                                                                                                                                                                                                                                                                                                                                                                                                                                                                                                                                                                                                                                                                                                                                                                                                                                                                                                                                                                                                                                                                                                                                                                                                                                                                                                                                                                                                                                                           |
| SIZE = Height or                         | ed (balled and wrapped).<br>Spread of juvenile plant.                            |          |                    |                        |                                                                                                                                                                                                                                                                                                                                                                                                                                                                                                                                                                                                                                                                                                                                                                                                                                                                                                                                                                                                                                                                                                                                                                                                                                                                                                                                                                                                                                                                                                                                                                                                                                                                                                                                                                                                                                                                                                                                                                                                                                                                                |
| STOCK = Root con                         | m) Standard.<br>dition/protection method eg Bare root.                           |          |                    |                        | Soft Works                                                                                                                                                                                                                                                                                                                                                                                                                                                                                                                                                                                                                                                                                                                                                                                                                                                                                                                                                                                                                                                                                                                                                                                                                                                                                                                                                                                                                                                                                                                                                                                                                                                                                                                                                                                                                                                                                                                                                                                                                                                                     |
| Trans = Transplar                        | nt (or undercut seedling).<br>for further information.                           |          |                    |                        | EXISTING TREES                                                                                                                                                                                                                                                                                                                                                                                                                                                                                                                                                                                                                                                                                                                                                                                                                                                                                                                                                                                                                                                                                                                                                                                                                                                                                                                                                                                                                                                                                                                                                                                                                                                                                                                                                                                                                                                                                                                                                                                                                                                                 |
| All plants to be comple                  |                                                                                  |          |                    |                        | To be retained                                                                                                                                                                                                                                                                                                                                                                                                                                                                                                                                                                                                                                                                                                                                                                                                                                                                                                                                                                                                                                                                                                                                                                                                                                                                                                                                                                                                                                                                                                                                                                                                                                                                                                                                                                                                                                                                                                                                                                                                                                                                 |
| -                                        | ed by "Qscape" software 24/03/2023                                               |          |                    |                        |                                                                                                                                                                                                                                                                                                                                                                                                                                                                                                                                                                                                                                                                                                                                                                                                                                                                                                                                                                                                                                                                                                                                                                                                                                                                                                                                                                                                                                                                                                                                                                                                                                                                                                                                                                                                                                                                                                                                                                                                                                                                                |
|                                          |                                                                                  |          |                    |                        | J     TREE PLANTING TO OPEN PUBLIC SPACES       Image: Comparison of the state of the s |
|                                          |                                                                                  |          |                    |                        |                                                                                                                                                                                                                                                                                                                                                                                                                                                                                                                                                                                                                                                                                                                                                                                                                                                                                                                                                                                                                                                                                                                                                                                                                                                                                                                                                                                                                                                                                                                                                                                                                                                                                                                                                                                                                                                                                                                                                                                                                                                                                |
|                                          |                                                                                  |          |                    |                        | <b>TREE PLANTING TO RESIDENTIAL PROPERTIES</b> Refer to planting schedule for further information                                                                                                                                                                                                                                                                                                                                                                                                                                                                                                                                                                                                                                                                                                                                                                                                                                                                                                                                                                                                                                                                                                                                                                                                                                                                                                                                                                                                                                                                                                                                                                                                                                                                                                                                                                                                                                                                                                                                                                              |
|                                          |                                                                                  |          |                    |                        |                                                                                                                                                                                                                                                                                                                                                                                                                                                                                                                                                                                                                                                                                                                                                                                                                                                                                                                                                                                                                                                                                                                                                                                                                                                                                                                                                                                                                                                                                                                                                                                                                                                                                                                                                                                                                                                                                                                                                                                                                                                                                |
|                                          |                                                                                  |          |                    |                        | MULTISTEM TREE PLANTING TO RESIDENTIAL                                                                                                                                                                                                                                                                                                                                                                                                                                                                                                                                                                                                                                                                                                                                                                                                                                                                                                                                                                                                                                                                                                                                                                                                                                                                                                                                                                                                                                                                                                                                                                                                                                                                                                                                                                                                                                                                                                                                                                                                                                         |
|                                          |                                                                                  |          |                    |                        | PROPERTIES AND LINEAR PARK<br>Refer to planting schedule for further information                                                                                                                                                                                                                                                                                                                                                                                                                                                                                                                                                                                                                                                                                                                                                                                                                                                                                                                                                                                                                                                                                                                                                                                                                                                                                                                                                                                                                                                                                                                                                                                                                                                                                                                                                                                                                                                                                                                                                                                               |
|                                          |                                                                                  |          |                    |                        | HEDGEROW PLANTING                                                                                                                                                                                                                                                                                                                                                                                                                                                                                                                                                                                                                                                                                                                                                                                                                                                                                                                                                                                                                                                                                                                                                                                                                                                                                                                                                                                                                                                                                                                                                                                                                                                                                                                                                                                                                                                                                                                                                                                                                                                              |
|                                          |                                                                                  |          |                    |                        | Refer to planting schedule for further information                                                                                                                                                                                                                                                                                                                                                                                                                                                                                                                                                                                                                                                                                                                                                                                                                                                                                                                                                                                                                                                                                                                                                                                                                                                                                                                                                                                                                                                                                                                                                                                                                                                                                                                                                                                                                                                                                                                                                                                                                             |