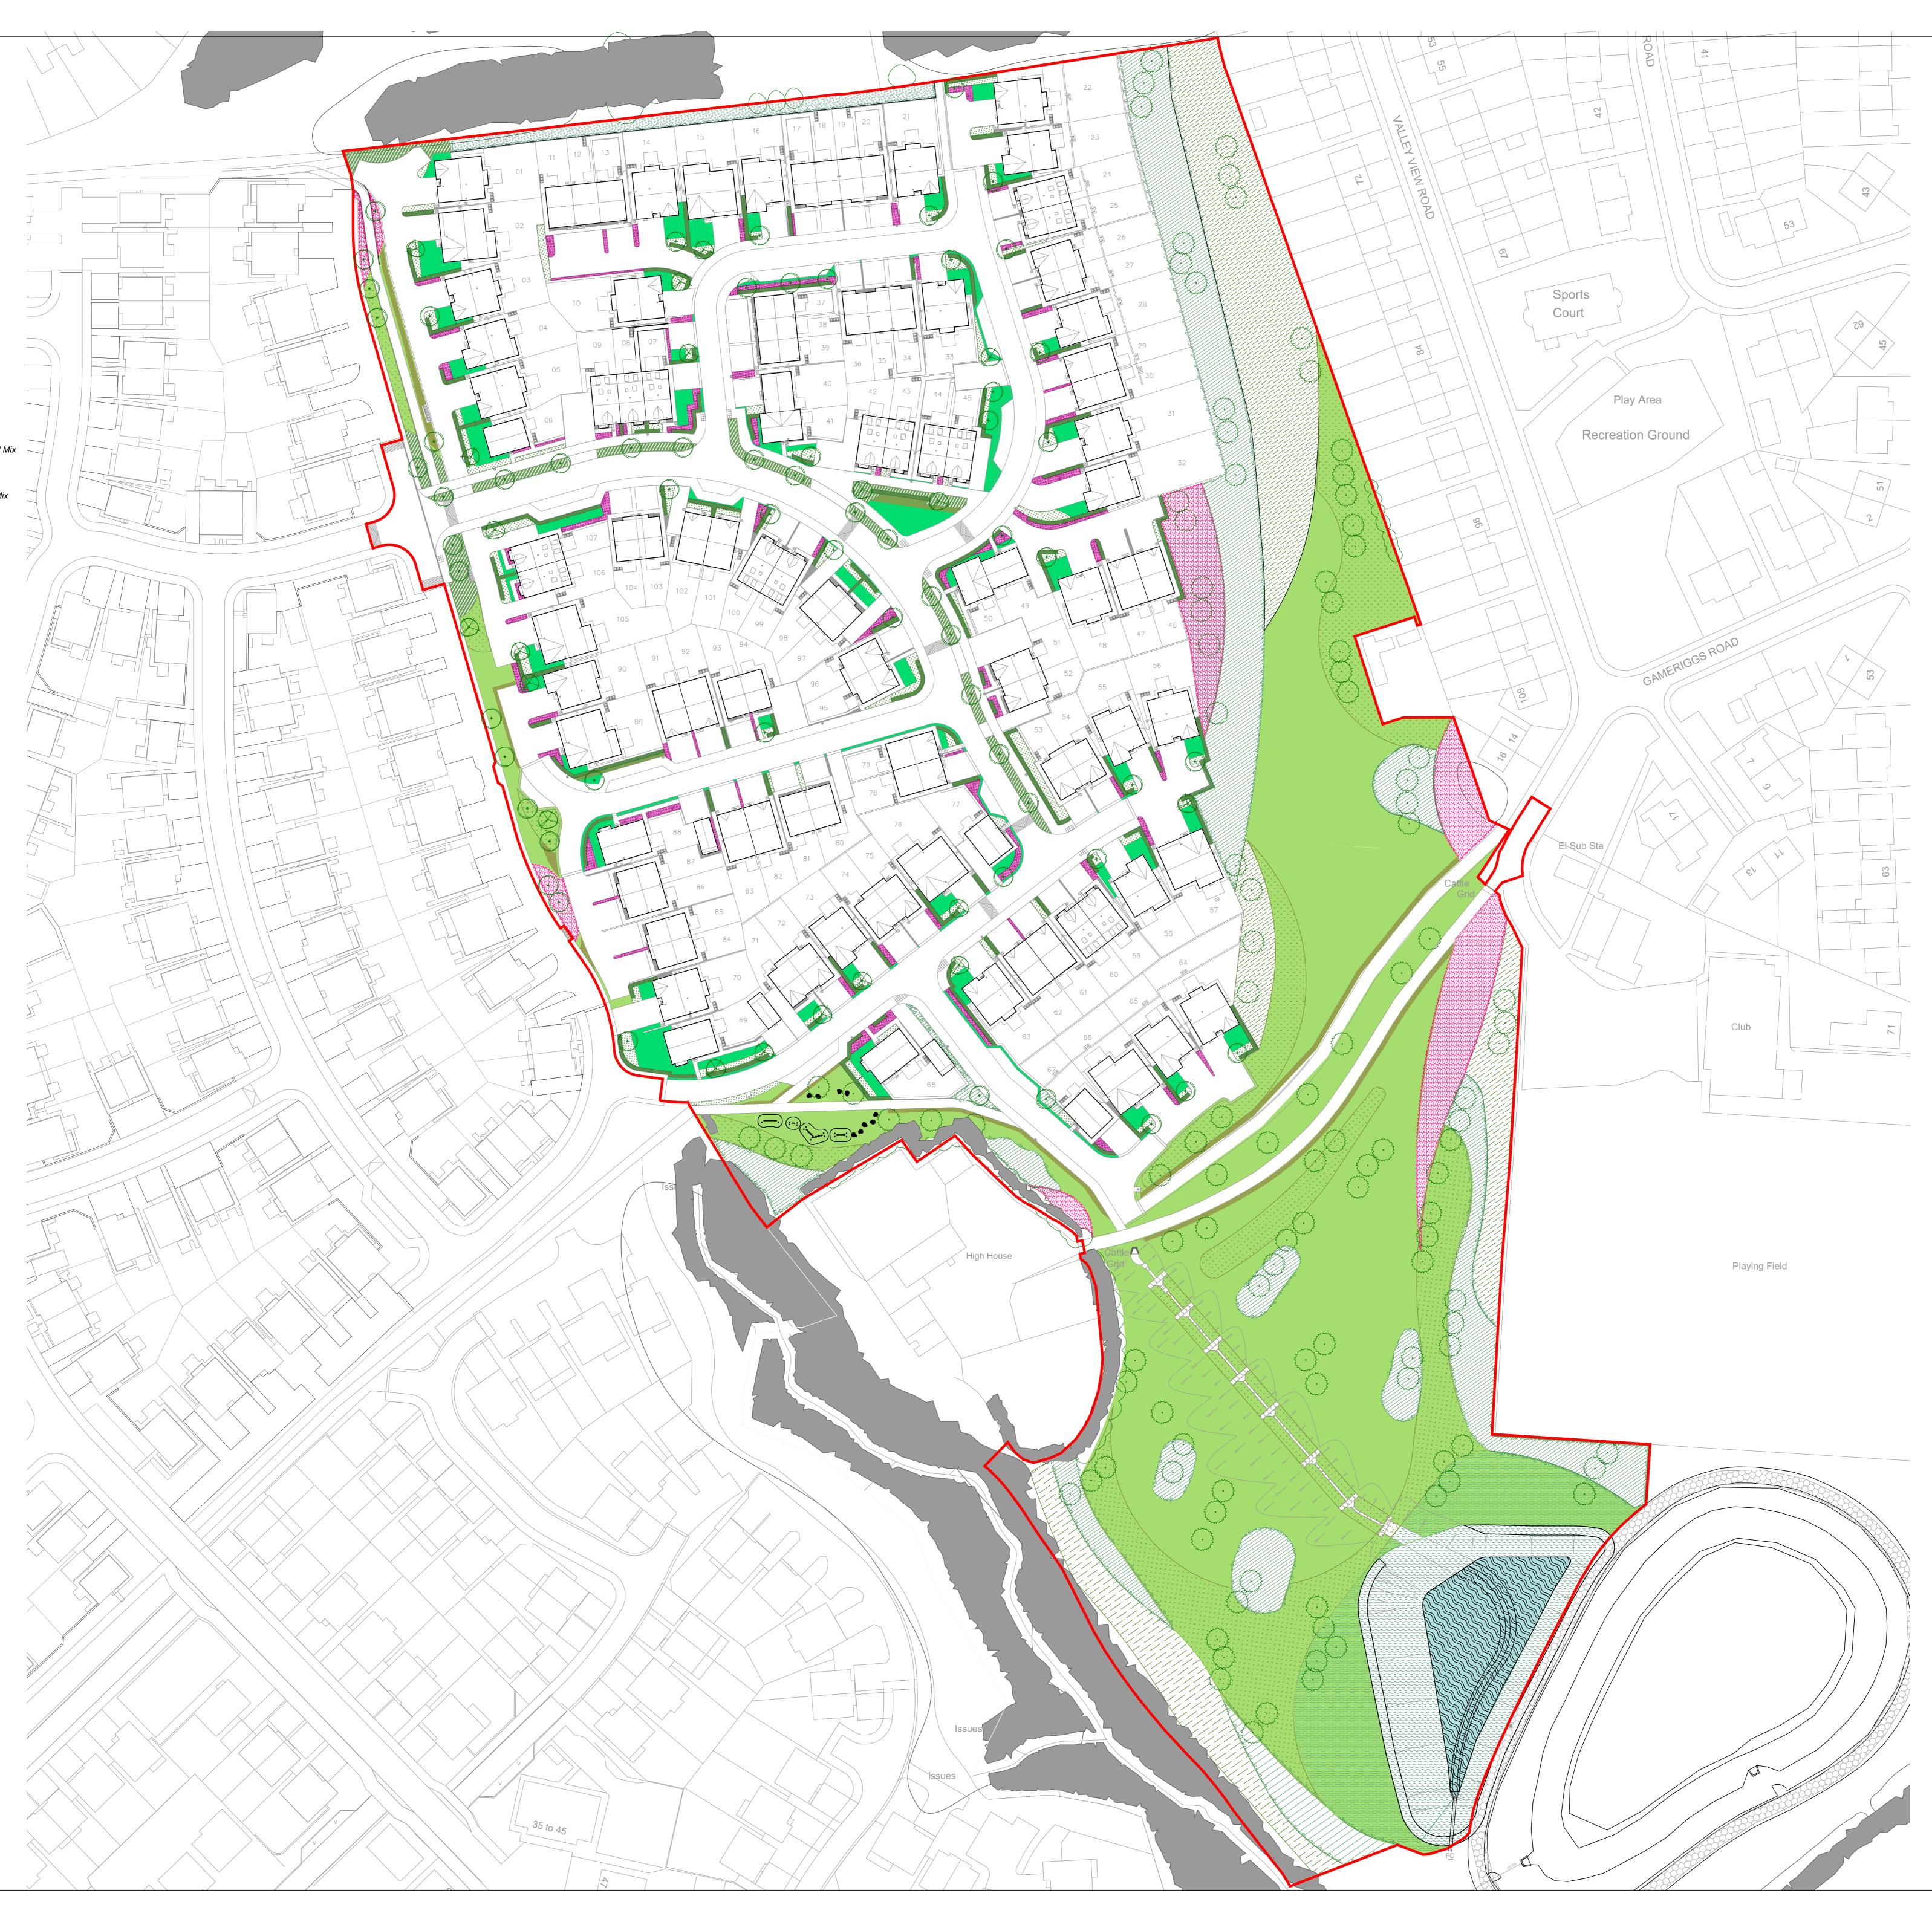

## RED LINE BOUNDARY

## Soft Works

| SOIL WORK                              | S                                                                                                                                                     |
|----------------------------------------|-------------------------------------------------------------------------------------------------------------------------------------------------------|
|                                        | EXISTING TREES<br>To be retained                                                                                                                      |
|                                        | <b>TREE PLANTING TO OPEN PUBLIC SPACES</b><br>Refer to planting schedule for further information                                                      |
| <b>(</b>                               | <b>TREE PLANTING TO RESIDENTIAL PROPERTIES</b><br>Refer to planting schedule for further information                                                  |
|                                        | MULTISTEM TREE PLANTING TO RESIDENTIAL<br>PROPERTIES AND LINEAR PARK<br>Refer to planting schedule for further information                            |
|                                        | HEDGEROW PLANTING<br>Refer to planting schedule for further information                                                                               |
|                                        | PLANTING MIX TO RESIDENTIAL PROPERTIES - TYPE 1<br>Refer to planting schedule for further information, section <i>Coastal Ornamental M</i>            |
|                                        | PLANTING MIX TO RESIDENTIAL PROPERTIES - TYPE 2<br>Refer to planting schedule for further information, section <i>Coastal Structural Mix</i>          |
|                                        | <b>STREET PLANTING MIX</b><br>Refer to planting schedule for further information, section <i>Coastal Road Mix</i>                                     |
|                                        | WOODLAND PLANTING MIX<br>Refer to planting schedule for further information, section<br><i>Coastal Native Shrub Mix</i>                               |
|                                        | HERBACEOUS PERENNIAL & GRASS PLANTING MIX<br>Refer to planting schedule for further information, section <i>Coastal</i><br>Herbaceous & Grass Mix     |
|                                        | <b>NATIVE TREE AND SHRUB PLANTING MIX</b><br>Refer to planting schedule for further information, section <i>Native Tree</i><br>and Shrub Planting Mix |
| 54400000000000000000000000000000000000 | <b>SUDS PLANTING MIX</b><br>Refer to planting schedule for further information, section <i>Coastal Rain</i><br><i>Garden Planting Mix</i>             |
|                                        | TURF GRASS                                                                                                                                            |
|                                        | AMENITY GRASS                                                                                                                                         |
| Ψ Ψ Ψ<br>Ψ Ψ Ϋ                         | <b>MEADOW PLANTING</b><br>Refer to planting schedule for further information, section <i>Meadow Mix</i>                                               |
|                                        | <b>WET MEADOW</b><br>Refer to planting schedule for further information, section <i>Wet Meadow Mix</i>                                                |
|                                        | <b>BULB MIX PLANTING</b><br>Refer to planting schedule for further information, section <i>Bulb Mix</i>                                               |
|                                        | <b>MARGINAL PLANTING</b><br>Refer to planting schedule for further information, section <i>Marginals Mix</i>                                          |
| 210                                    | SUDS POND WITH WETLAND PLANTING<br>Refer to planting schedule for further information, section <i>Wetland Mix</i>                                     |
|                                        | PEBBLES<br>To Architect specification                                                                                                                 |

|                                       | <b>T:</b> +44 | (0) 161 312      | 3131    |                     |  |  |  |  |
|---------------------------------------|---------------|------------------|---------|---------------------|--|--|--|--|
|                                       | weareu        | rbangree         | n.co.uk |                     |  |  |  |  |
| Client:                               |               | Sto<br>Hon       |         |                     |  |  |  |  |
| Project:<br>Edgehill Park,<br>Phase 4 |               |                  |         |                     |  |  |  |  |
| Title:                                | Arr           | Gen<br>angen     |         | Plan                |  |  |  |  |
| lssue:                                |               | Plan             | ning    |                     |  |  |  |  |
| Drawn:                                | кт            | Checked:         | МТ      | Approved:<br>ME     |  |  |  |  |
| Project:                              | UG1415        | Scale @ A0:      | 1:500   | Date:<br>07/03/2022 |  |  |  |  |
| Dwg No:<br>U                          | G_1415_LAI    | Revision:<br>P16 |         |                     |  |  |  |  |