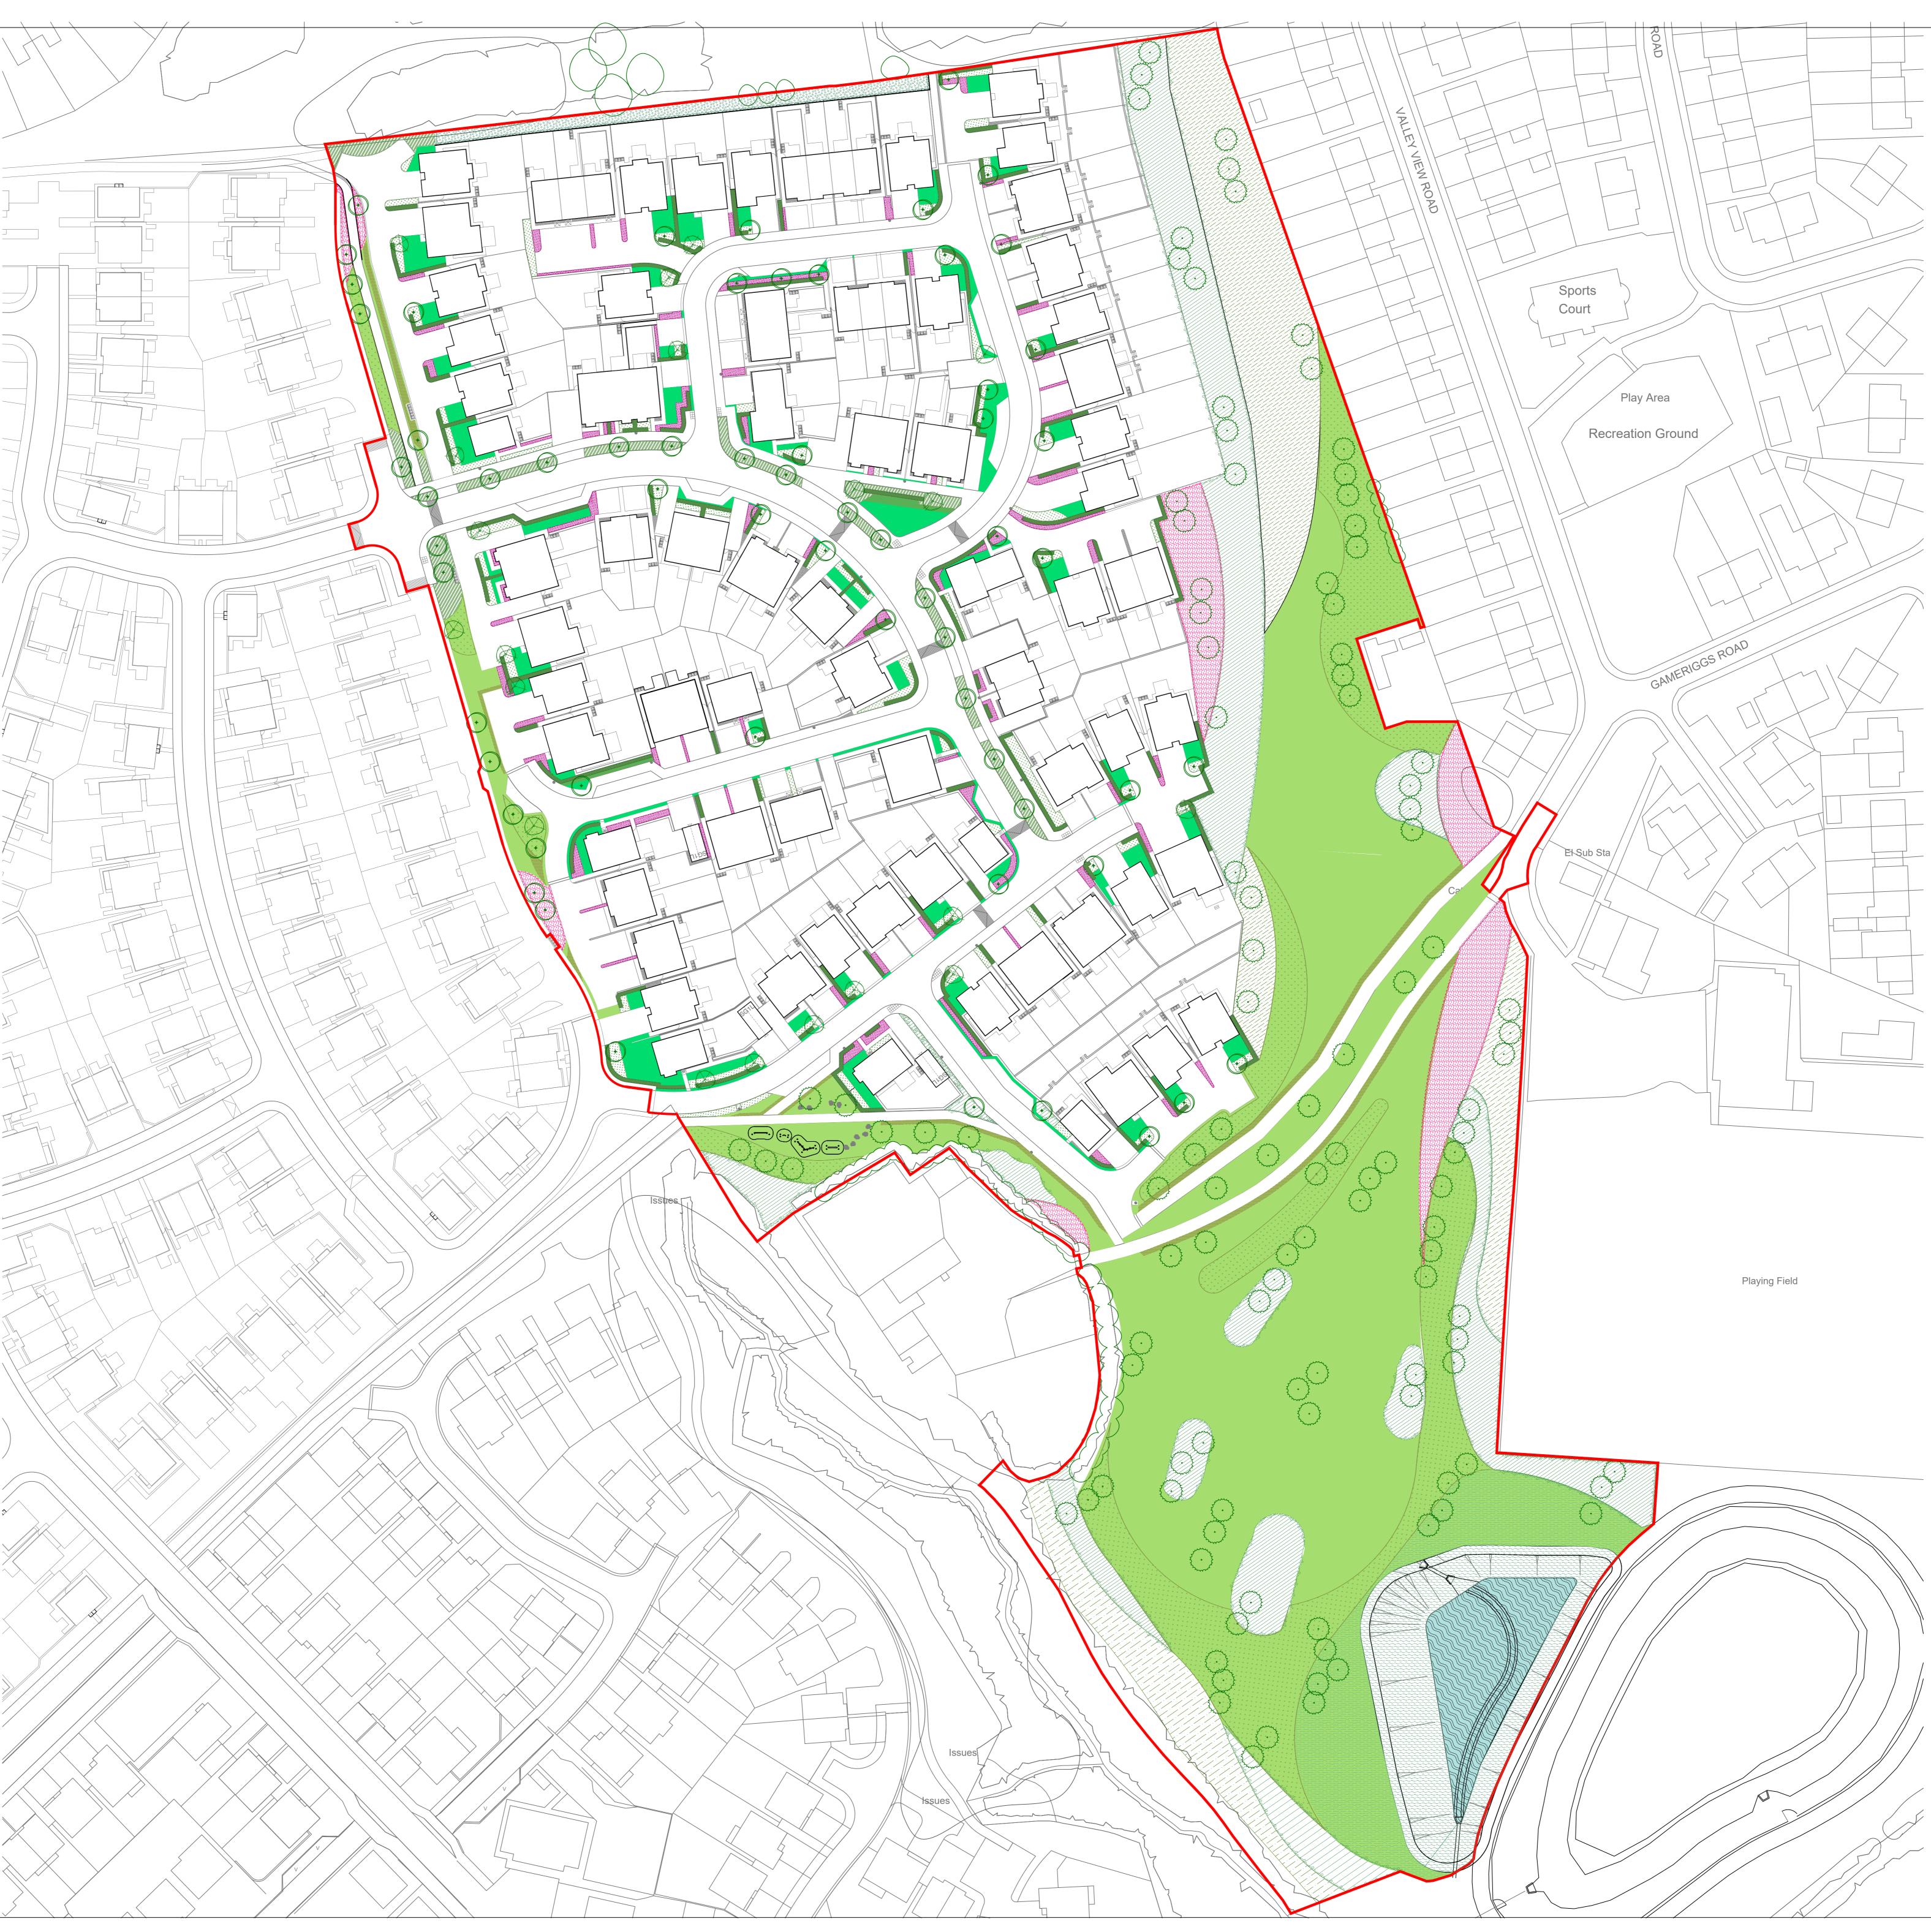

**RED LINE** BOUNDARY

## Soft Works

| Soft Work      | 5                                                                                                                                                     |
|----------------|-------------------------------------------------------------------------------------------------------------------------------------------------------|
|                | EXISTING TREES<br>To be retained                                                                                                                      |
|                | <b>TREE PLANTING TO OPEN PUBLIC SPACES</b><br>Refer to planting schedule for further information                                                      |
| +              | <b>TREE PLANTING TO RESIDENTIAL PROPERTIES</b><br>Refer to planting schedule for further information                                                  |
|                | MULTISTEM TREE PLANTING TO RESIDENTIAL<br>PROPERTIES AND LINEAR PARK<br>Refer to planting schedule for further information                            |
|                | HEDGEROW PLANTING<br>Refer to planting schedule for further information                                                                               |
|                | <b>PLANTING MIX TO RESIDENTIAL PROPERTIES - TYPE 1</b><br>Refer to planting schedule for further information, section <i>Coastal Ornamental Mix</i>   |
|                | PLANTING MIX TO RESIDENTIAL PROPERTIES - TYPE 2<br>Refer to planting schedule for further information, section <i>Coastal Structural Mix</i>          |
|                | <b>STREET PLANTING MIX</b><br>Refer to planting schedule for further information, section <i>Coastal Road Mix</i>                                     |
|                | <b>WOODLAND PLANTING MIX</b><br>Refer to planting schedule for further information, section<br><i>Coastal Native Shrub Mix</i>                        |
|                | HERBACEOUS PERENNIAL & GRASS PLANTING MIX<br>Refer to planting schedule for further information, section <i>Coastal</i><br>Herbaceous & Grass Mix     |
|                | <b>NATIVE TREE AND SHRUB PLANTING MIX</b><br>Refer to planting schedule for further information, section <i>Native Tree</i><br>and Shrub Planting Mix |
| F(x)           | <b>SUDS PLANTING MIX</b><br>Refer to planting schedule for further information, section <i>Coastal Rain</i><br><i>Garden Planting Mix</i>             |
|                | TURF GRASS                                                                                                                                            |
|                | AMENITY GRASS                                                                                                                                         |
| V V V<br>V V V | <b>MEADOW PLANTING</b><br>Refer to planting schedule for further information, section <i>Meadow Mix</i>                                               |
|                | <b>WET MEADOW</b><br>Refer to planting schedule for further information, section <i>Wet Meadow Mix</i>                                                |
|                | <b>BULB MIX PLANTING</b><br>Refer to planting schedule for further information, section <i>Bulb Mix</i>                                               |
|                | <b>MARGINAL PLANTING</b><br>Refer to planting schedule for further information, section <i>Marginals Mix</i>                                          |
|                | SUDS POND WITH WETLAND PLANTING<br>Refer to planting schedule for further information, section <i>Wetland Mix</i>                                     |
|                | PEBBLES<br>To Architect specification                                                                                                                 |