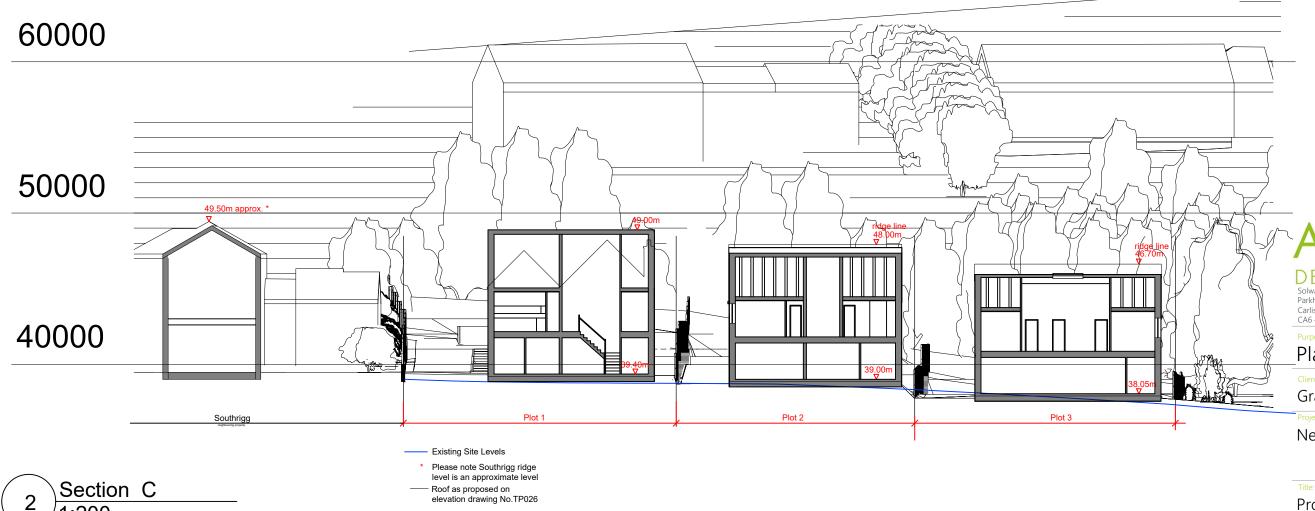

REVISIONS

Rev | Description

e admin@ashwooddesign.co.uk www.ashwooddesign.co.uk

\_Planning

Graeme Morgan

Nethertown Road, St. Bees

Proposed Site Section 03

| Scale:       | Sheet Size: | Drawn: | Date:     |
|--------------|-------------|--------|-----------|
| As Indicated | A3          | CG     | 01-22     |
| Project No:  | Drawing No: |        | Revision: |
| 1999         | 040         |        | Α         |