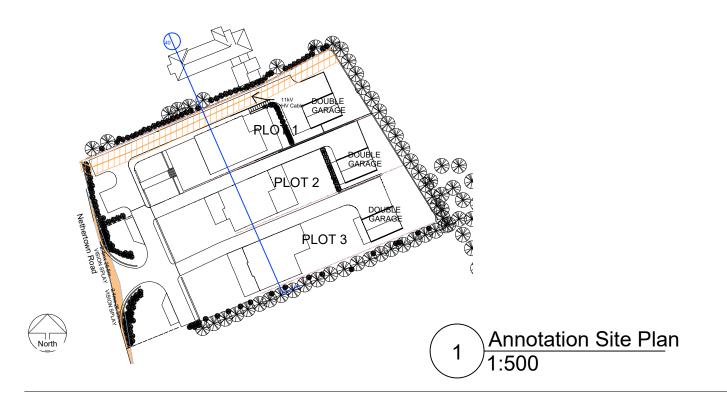

REVISIONS

Rev | Description

e admin@ashwooddesign.co.uk www.ashwooddesign.co.uk

\_Planning

Graeme Morgan

Nethertown Road, St. Bees

Proposed Site Section 03

| Scale:       | Sheet Size: | Drawn: | Date:     |
|--------------|-------------|--------|-----------|
| As Indicated | A3          | CG     | 01-22     |
| Project No:  | Drawing No: |        | Revision: |
| 1999         | 040         |        | Α         |