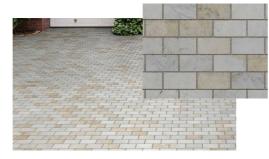

Parking spaces - Grass screed

Patios - Capleton® Pavers, Marshall colour Grange 310x110mm or similar

Surface finishes Site Plan

1:500