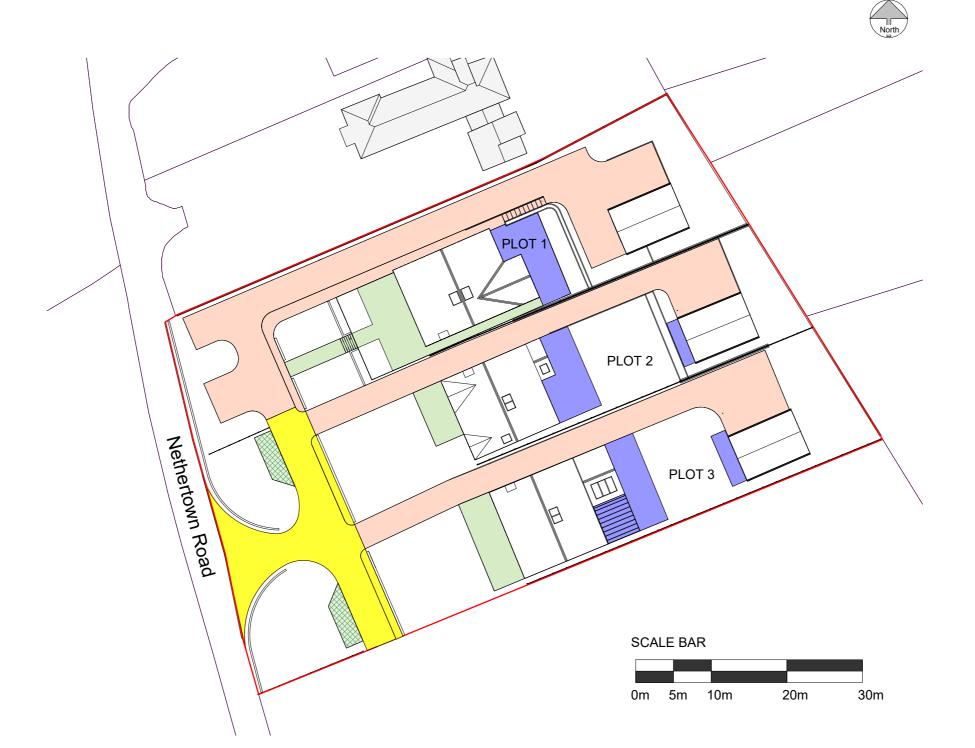

Parking spaces - Grass screed

Patios - Capleton® Pavers, Marshall colour Grange 310x110mm or similar

Surface finishes Site Plan

1:500

## Nethertown Road St.Bees

Town Planning

TP

Surface Finishes Site Plan