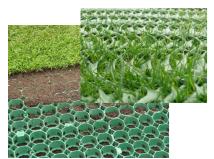

Parking spaces - Grass screed

Patios - Capleton® Pavers, Marshall colour Grange 310x110mm or similar

Surface finishes Site Plan

1:500