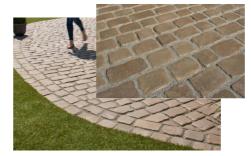

Parking spaces - Grass screed

Patios - Capleton® Pavers, Marshall colour Grange 310x110mm or similar

Surface finishes Site Plan

1:500