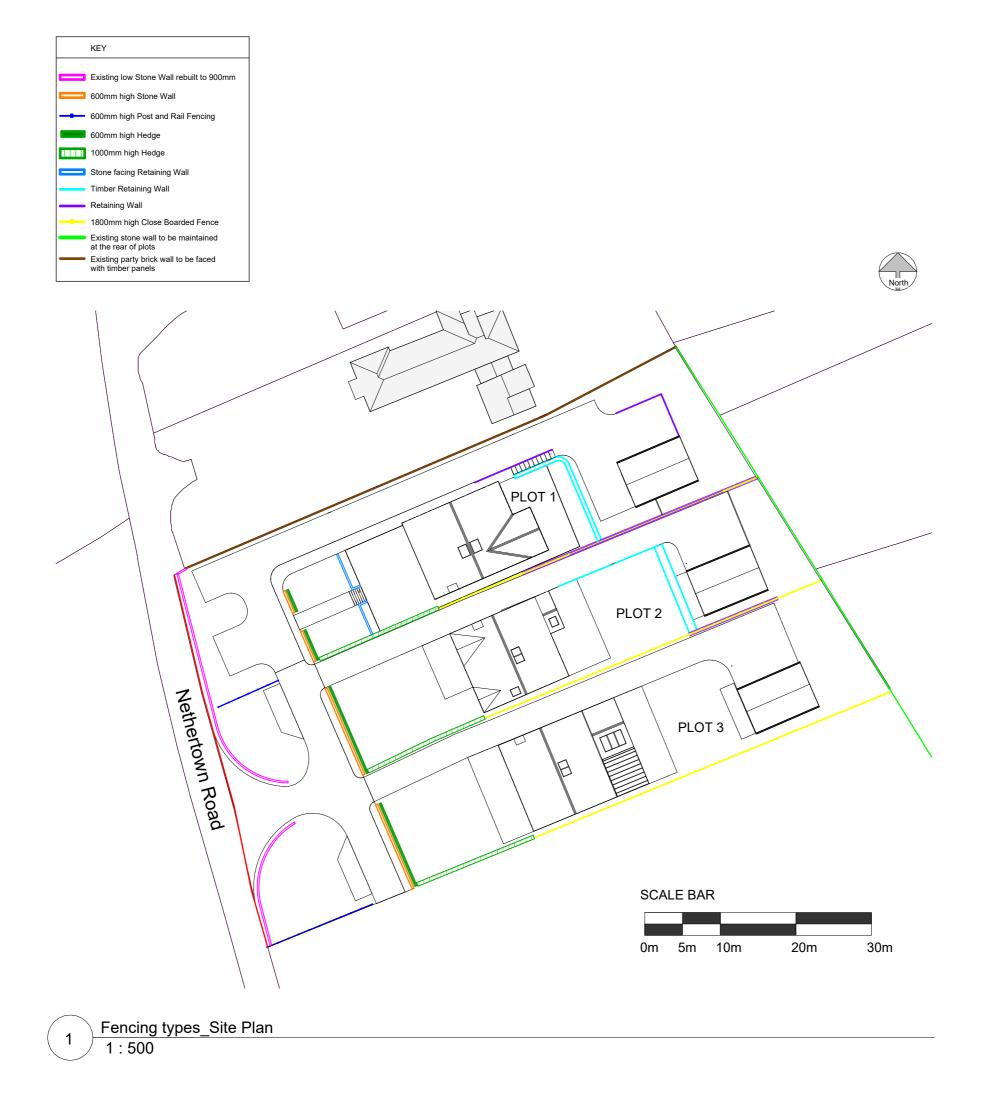

#### NOTES AND AMENDMENTS

This drawing is copyright ©. Figured dimensions are to be followed in preferen to scaled dimensions and particulars are to be taken from the actual work whe possible. Any discrepancy must be reported to the architect immediately and before proceeding.

### **REVISIONS**

| Rev | Description     | Drawn | Date       |
|-----|-----------------|-------|------------|
| Α   | Drawing updated | CG    | 27.10.2021 |
| В   | Drawing updated | CG    | 14.02.2022 |



## Nethertown Road St.Bees

Т

### Fencing Types Site Plan

Client

# Graeme Morgan

| Drawn                        | Checked | Date            |           |  |
|------------------------------|---------|-----------------|-----------|--|
| CG                           | JC      | 0               | 8/10/2021