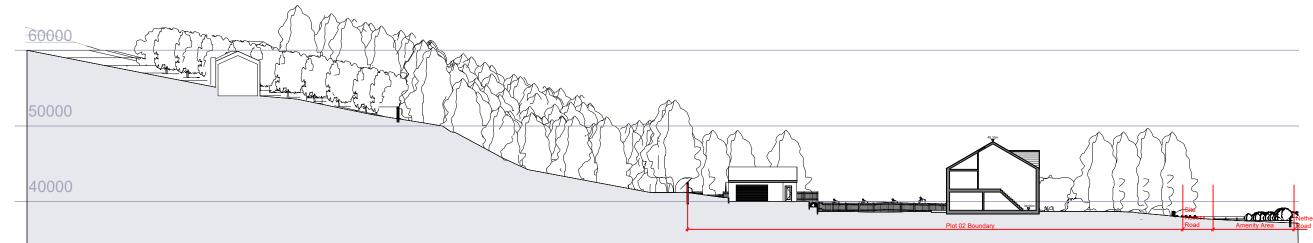

## Section through Plot 2

Section through Plot 3

## Planning

Carlisle CA6 4BY

Graeme Morgan

Nethertown Road, St. Bees

Section Through Site

| Scale:       | Sheet Size: | Drawn: | Date:     |
|--------------|-------------|--------|-----------|
| As Indicated | A3          | CG     | 01-22     |
| Project No:  | Drawing No: |        | Revision: |
| 1999         | 036         |        | Α         |