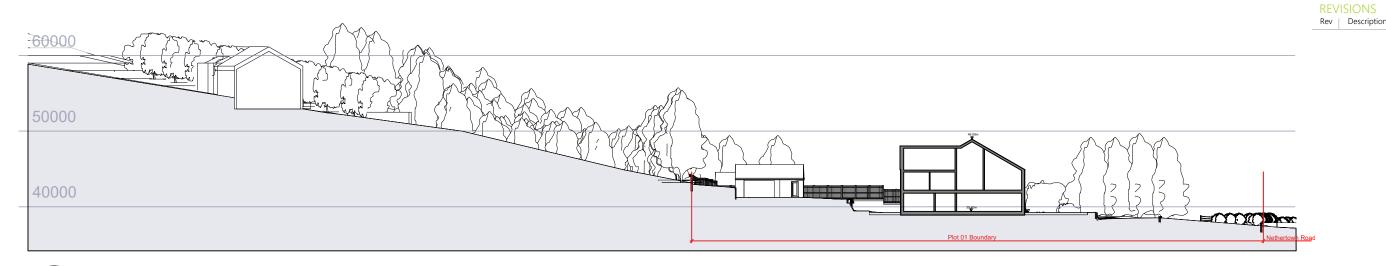

## Planning

Carlisle CA6 4BY

Graeme Morgan

Nethertown Road, St. Bees

Section Through Site

| Scale:       | Sheet Size: | Drawn: | Date:     |
|--------------|-------------|--------|-----------|
| As Indicated | A3          | CG     | 01-22     |
| Project No:  | Drawing No: |        | Revision: |
| 1999         | 036         |        | Α         |