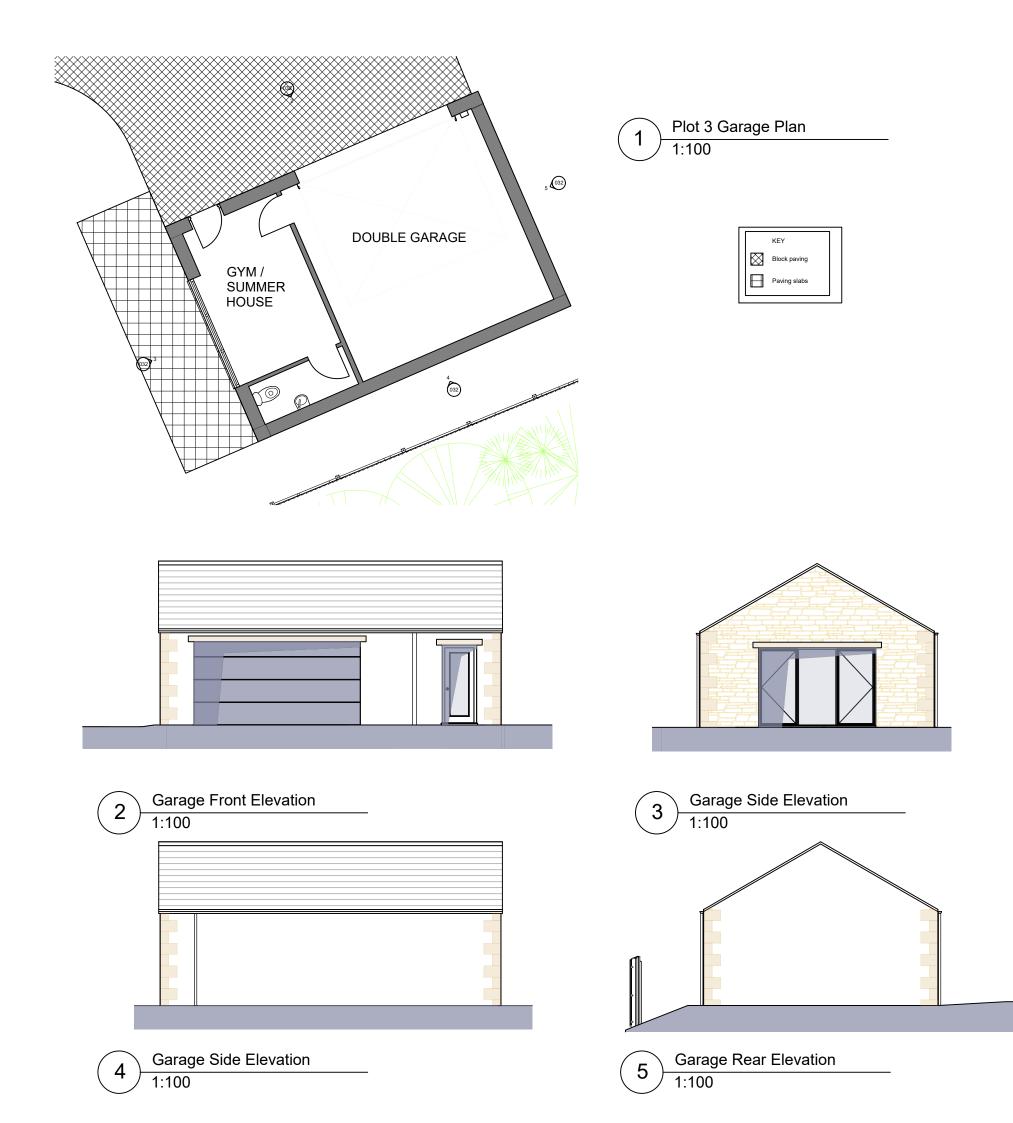

## Proposed Plot 3 - Elevations

| Scale:      | Sheet Size: | Drawn: | Date:     |
|-------------|-------------|--------|-----------|
| 1/100       | A3          | CG     | 02-22     |
| Project No: | Drawing No: |        | Revision: |
| 1999        | 032         |        | С         |