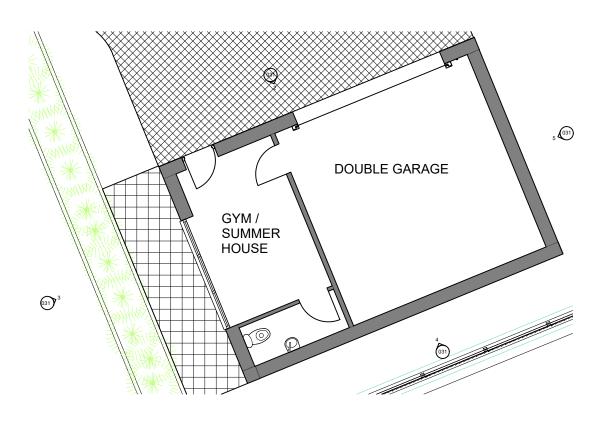

Plot 2 Garage Plan
1:100









## NOTES AND AMENDMENTS

This drawing is copyright ©. Figured dimensions are to be followed in preference to scaled dimensions and particulars are to be taken from the actual work where possible. Any discrepancy must be reported to the architect immediately and before proceeding.

REVISIONS

Rev | Description



## Planning

Clien

Graeme Morgan

Proje

Nethertown Road, St. Bees

Title

Proposed Plot 2 - Elevations

| Scale:      | Sheet Size: | Drawn: | Date:     |
|-------------|-------------|--------|-----------|
| 1/100       | A3          | CG     | 02-22     |
| Project No: | Drawing No: |        | Revision: |
| 1999        | 031         |        | C         |