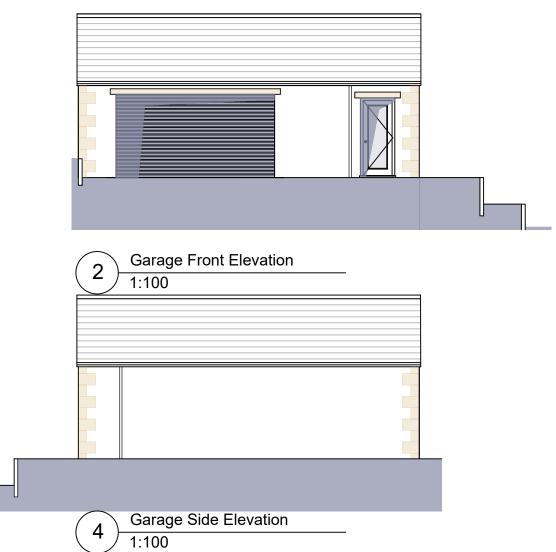

## Planning

Clien

Graeme Morgan

Proje

Nethertown Road, St. Bees

Title

Proposed Plot 2 - Elevations

| Scale:      | Sheet Size: | Drawn: | Date:     |
|-------------|-------------|--------|-----------|
| 1/100       | A3          | CG     | 02-22     |
| Project No: | Drawing No: |        | Revision: |
| 1999        | 031         |        | C         |