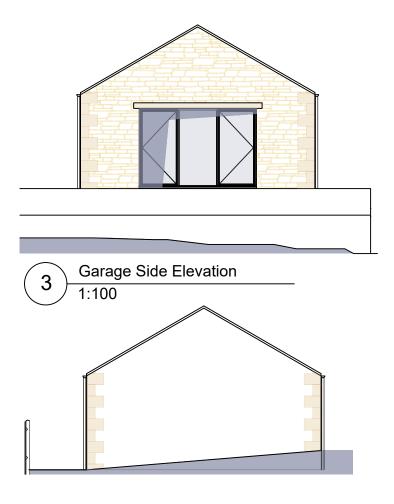

## Planning

Clien

Graeme Morgan

Proje

Nethertown Road, St. Bees

Title

Proposed Plot 2 - Elevations

| Scale:      | Sheet Size: | Drawn: | Date:     |
|-------------|-------------|--------|-----------|
| 1/100       | A3          | CG     | 02-22     |
| Project No: | Drawing No: |        | Revision: |
| 1999        | 031         |        | C         |