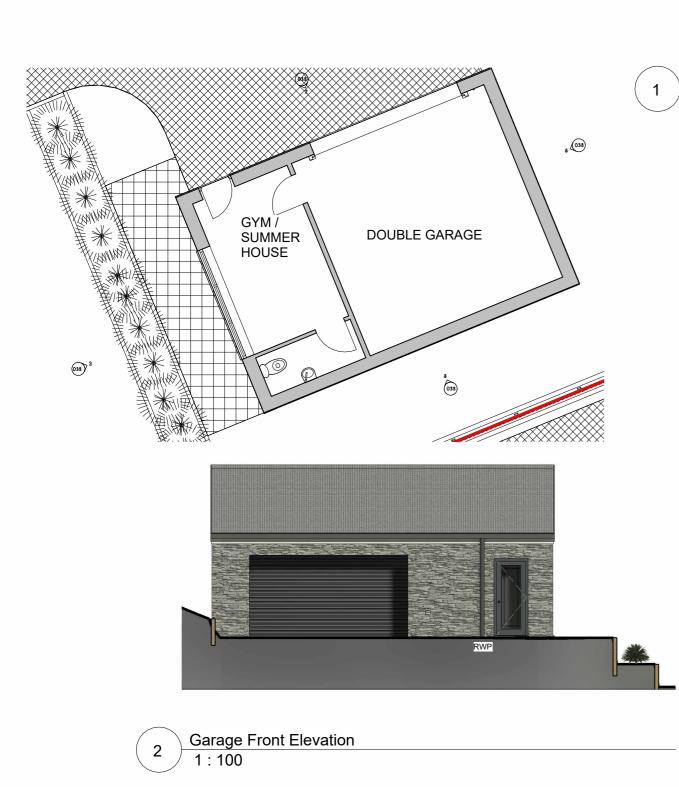

## Proposed Plot 2 Garage

Graeme Morgan

| Drawn                        | Checked | Date                   |      |
|------------------------------|---------|------------------------|------|
| CG                           | JC      | 08/02/21               |      |
| Scale (@ A3)<br>As indicated |         | Project Number<br>1999 |      |
| Drawing No.                  |         |                        | Rev. |
| 031                          |         |                        | Α    |