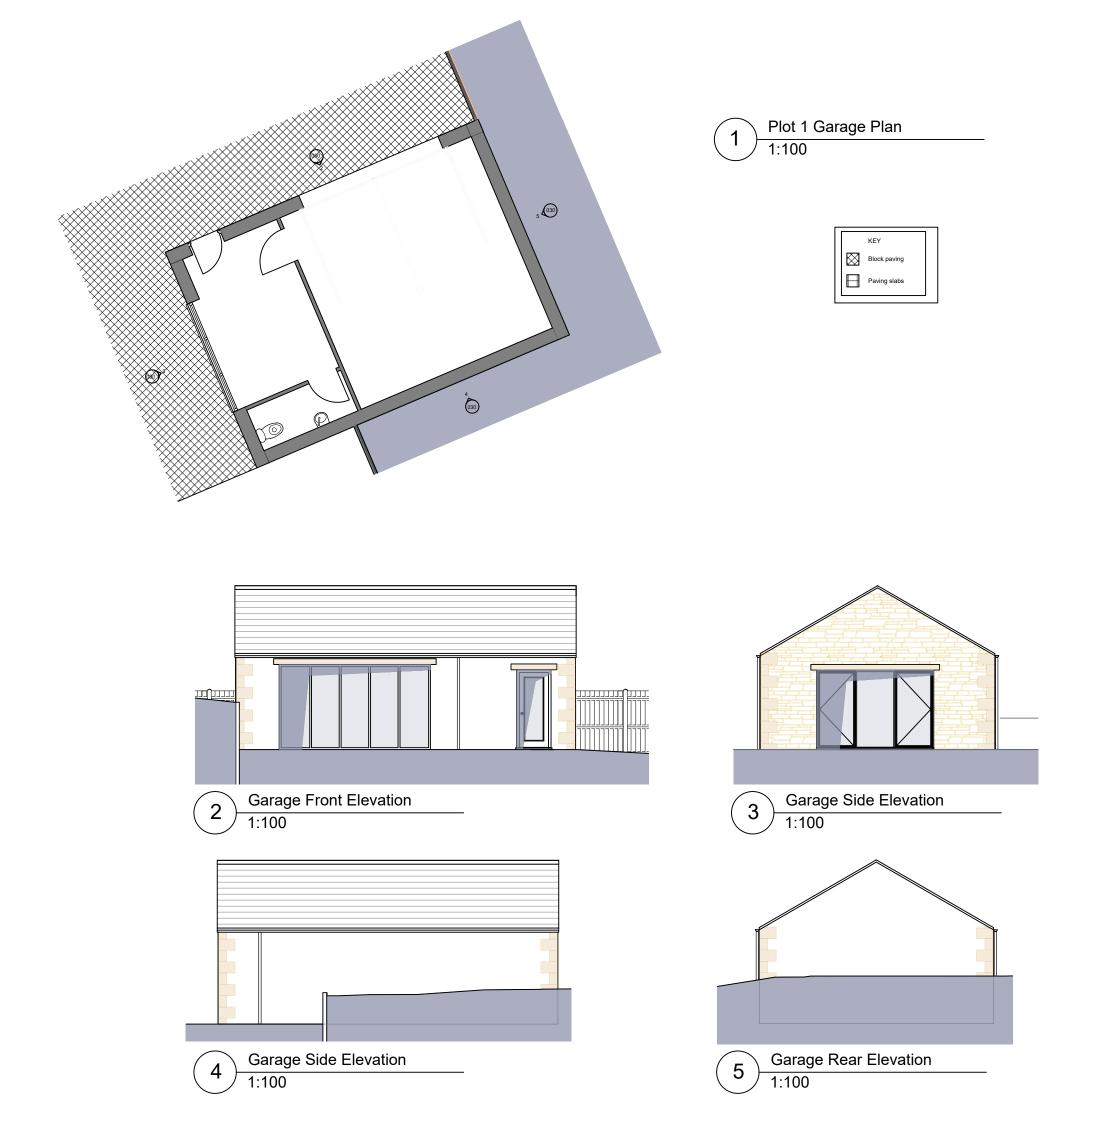

## Planning

Client:

Graeme Morgan

Projec

Nethertown Road, St. Bees

## Title

Proposed Plot 1 - Elevations

| Scale:      | Sheet Size: | Drawn: | Date:     |
|-------------|-------------|--------|-----------|
| 1/100       | A3          | CG     | 02-22     |
| Project No: | Drawing No: |        | Revision: |
| 1999        | 030         |        | С         |