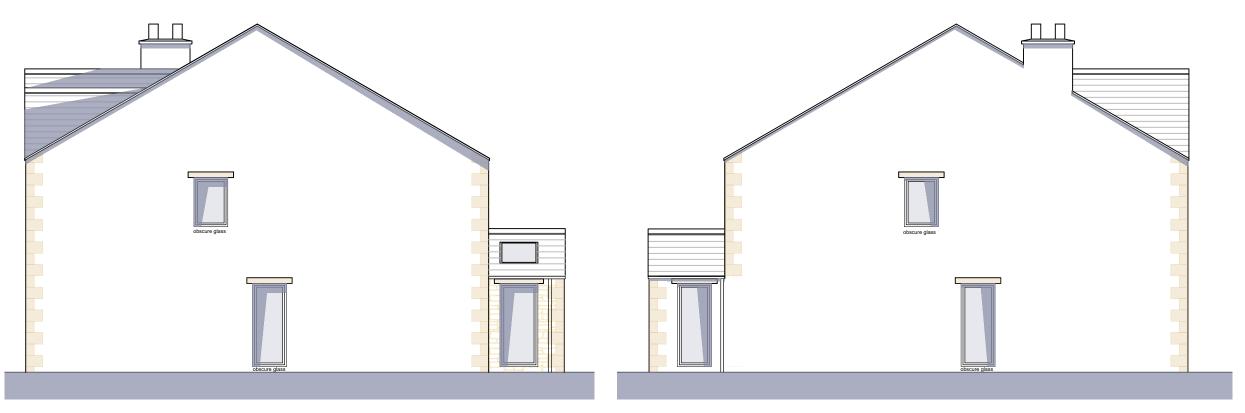

SIDE ELEVATION



FRONT ELEVATION

SIDE ELEVATION



**REAR ELEVATION** 

## NOTES AND AMENDMENTS

This drawing is copyright ©. Figured dimensions are to be followed in preference to scaled dimensions and particulars are to be taken from the actual work where possible. Any discrepancy must be reported to the architect immediately and before proceeding.

## REVISIONS

Rev | Description



Graeme Morgan

Nethertown Road, St. Bees

Proposed Plot 2 - Elevations

| Scale:      | Sheet Size: | Drawn: | Date:     |
|-------------|-------------|--------|-----------|
| 1/100       | A3          | CG     | 10-21     |
| Project No: | Drawing No: |        | Revision: |
| 1999        | 028         |        | G         |