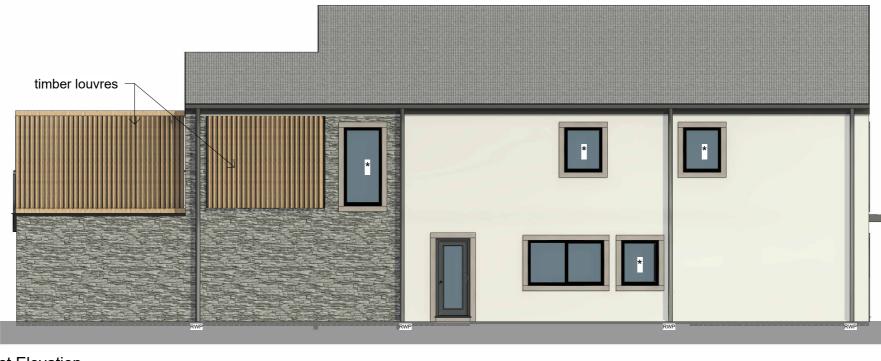

2 East Elevation 1 : 100

## NOTES AND AMENDMENTS

This drawing is copyright ©, Figured dimensions are to be followed in preference to scaled dimensions and particulars are to be taken from the actual work where possible. Any discrepancy must be reported to the architect immediately and before proceeding.

| REVISIONS |                  |       |            |  |
|-----------|------------------|-------|------------|--|
| Rev       | Description      | Drawn | Date       |  |
| A         | Drawings updated | CG    | 10.08.2021 |  |

KEY:

\* Frosted glass



| CG                      | JC | 0                      | 02/08/2021 |  |
|-------------------------|----|------------------------|------------|--|
| Scale (@ A3)<br>1 : 100 |    | Project Number<br>1999 |            |  |
| Drawing No.