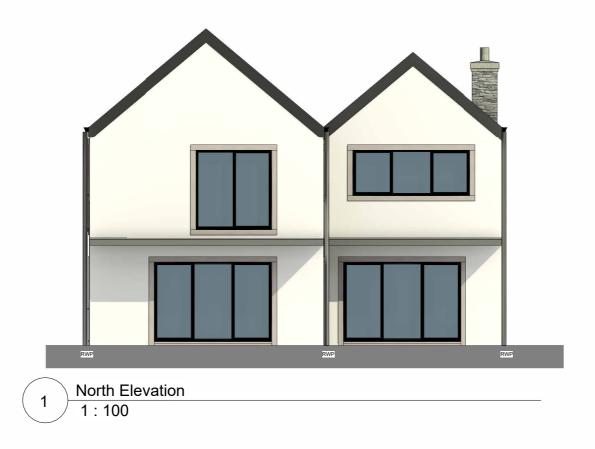

2 East Elevation 1 : 100

## NOTES AND AMENDMENTS

This drawing is copyright ©, Figured dimensions are to be followed in preference to scaled dimensions and particulars are to be taken from the actual work where possible. Any discrepancy must be reported to the architect immediately and before proceeding.

| REVISIONS |                  |       |            |  |
|-----------|------------------|-------|------------|--|
| Rev       | Description      | Drawn | Date       |  |
| A         | Drawings updated | CG    | 10.08.2021 |  |

KEY:

\* Frosted glass



| CG                      | JC | 0                      | 02/08/2021 |  |
|-------------------------|----|------------------------|------------|--|
| Scale (@ A3)<br>1 : 100 |    | Project Number<br>1999 |            |  |
| Drawing N