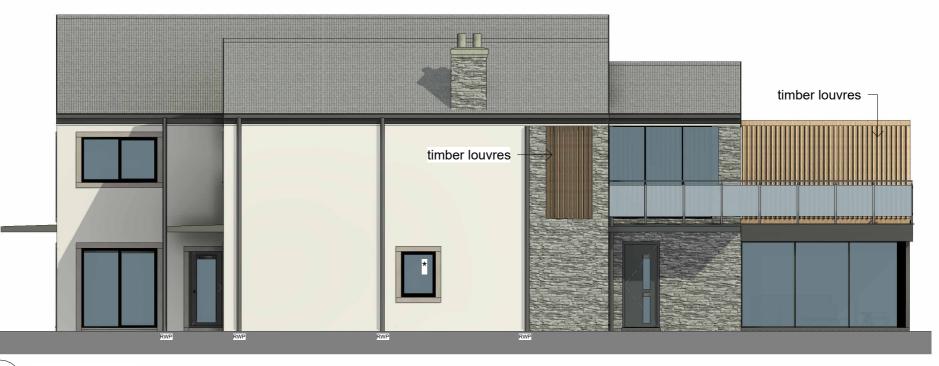

West Elevation

1:100

#### NOTES AND AMENDMENTS

This drawing is copyright ©. Figured dimensions are to be followed in preferen to scaled dimensions and particulars are to be taken from the actual work whe possible. Any discrepancy must be reported to the architect immediately and before proceeding.

### REVISIONS

| A   | Drawings updated | CG    | 10.08.20 |
|-----|------------------|-------|----------|
| Rev | Description      | Drawn | Date     |

## KEY:

\* Frosted glass



## Nethertown Road St. Bees

Plot 1 Elevations

# Sheet 01

Graeme Morgan

| Drawn                 | Checked | Date            |        |
|-----------------------|---------|-----------------|--------|
| CG                    | JC      | 03/08/2021      |        |
| Scale (@ A3)<br>1:100 |         | Project<br>1