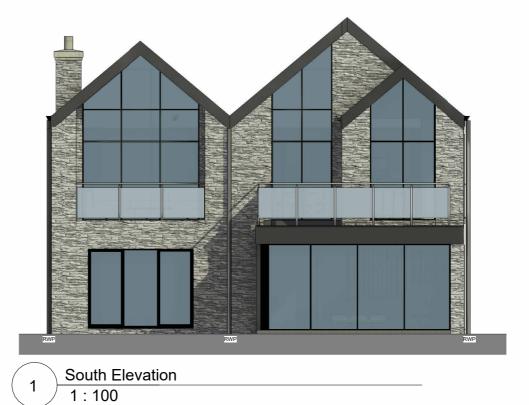

West Elevation

1:100

#### NOTES AND AMENDMENTS

This drawing is copyright ©. Figured dimensions are to be followed in preferen to scaled dimensions and particulars are to be taken from the actual work whe possible. Any discrepancy must be reported to the architect immediately and before proceeding.

### REVISIONS

| A   | Drawings updated | CG    | 10.08.20 |
|-----|------------------|-------|----------|
| Rev | Description      | Drawn | Date     |

## KEY:

\* Frosted glass



## Nethertown Road St. Bees

Plot 1 Elevations

# Sheet 01

Graeme Morgan

| Drawn                 | Checked | Date            |        |
|-----------------------|---------|-----------------|--------|
| CG                    | JC      | 03/08/2021      |        |
| Scale (@ A3)<br>1:100 |         | Project<br