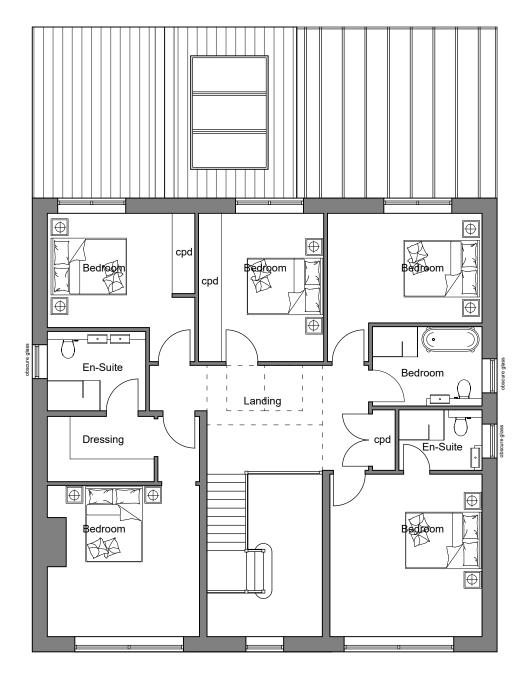

**GROUND FLOOR** 



FIRST FLOOR

## NOTES AND AMENDMENTS

This drawing is copyright ©. Figured dimensions are to be followed in preference to scaled dimensions and particulars are to be taken from the actual work where possible. Any discrepancy must be reported to the architect immediately and before proceeding.

REVISIONS Rev | Description

Drawn Date



## Planning

Client:

Graeme Morgan

Projec

Nethertown Road, St. Bees

## Title

Proposed Plot 3 - Floor Plans

| Scale:<br>1/100 | Sheet Size:<br>A3 | Drawn:<br>CG | Date:<br>10-21 |
|-----------------|-------------------|--------------|----------------|
| Project No:     | Drawing No:       |              | Revision:      |
| 1999            | 025               |              | G              |