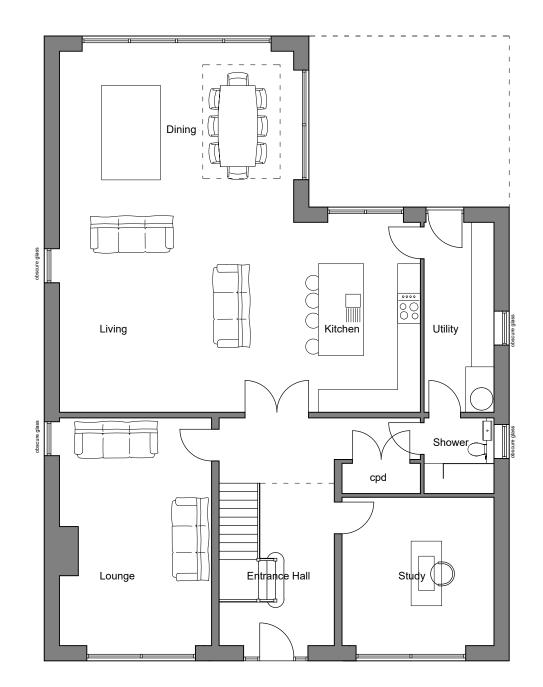

**GROUND FLOOR** 



FIRST FLOOR

## NOTES AND AMENDMENTS

This drawing is copyright ©. Figured dimensions are to be followed in preference to scaled dimensions and particulars are to be taken from the actual work where possible. Any discrepancy must be reported to the architect immediately and before proceeding.

REVISIONS Rev | Description

Drawn Date



## Planning

Client:

Graeme Morgan

Projec

Nethertown Road, St. Bees

## Title

Proposed Plot 3 - Floor Plans

| Scale:<br>1/100 | Sheet Size:<br>A3 | Drawn:<br>CG | Date:<br>10-21 |
|-----------------|-------------------|--------------|----------------|
| Project No:     | Drawing No:       |              | Revision:      |
| 1999            | 025               |              | G              |