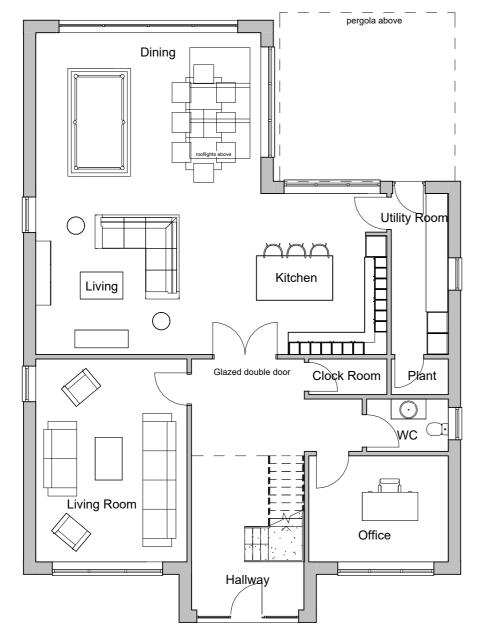

2

1:100



NOTES AND AMENDMENTS

This drawing is copyright ©. Figured dimensions are to be followed in preferenc to scaled dimensions and particulars are to be taken from the actual work when possible. Any discrepancy must be reported to the architect immediately and before proceeding.

| REVISIONS |                  |       |            |  |
|-----------|------------------|-------|------------|--|
| Rev       | Description      | Drawn | Date       |  |
| A         | Drawings updated | CG    | 10.08.2021 |  |



Nethertown Road St. Bees

Proposed Plot 3 Floor Plans

Title

## Graeme Morgan

| Drawn                   | Checked | Date           |           |
|-------------------------|---------|----------------|-----------|
| CG                      | JC      | 0              | 2/08/20