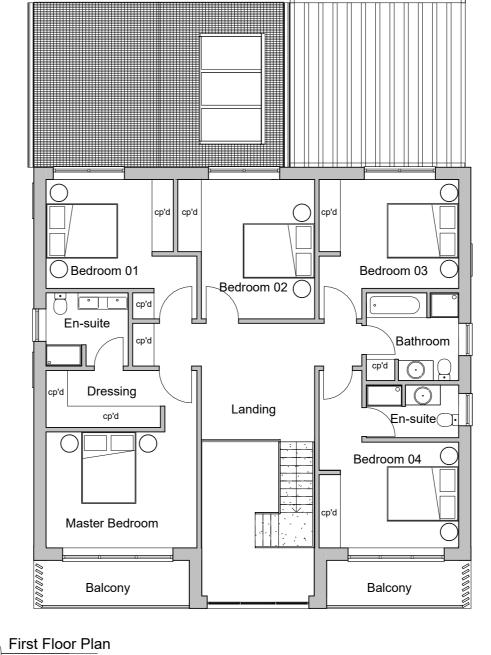

2

1:100



NOTES AND AMENDMENTS

This drawing is copyright ©. Figured dimensions are to be followed in preferenc to scaled dimensions and particulars are to be taken from the actual work when possible. Any discrepancy must be reported to the architect immediately and before proceeding.

| REVISIONS |                  |       |            |  |
|-----------|------------------|-------|------------|--|
| Rev       | Description      | Drawn | Date       |  |
| A         | Drawings updated | CG    | 10.08.2021 |  |



Nethertown Road St. Bees

Proposed Plot 3 Floor Plans

Title

## Graeme Morgan

| Drawn                   | Checked | Date           |           |
|-------------------------|---------|----------------|-----------|
| CG                      | JC      | 0              | 2/08/2021