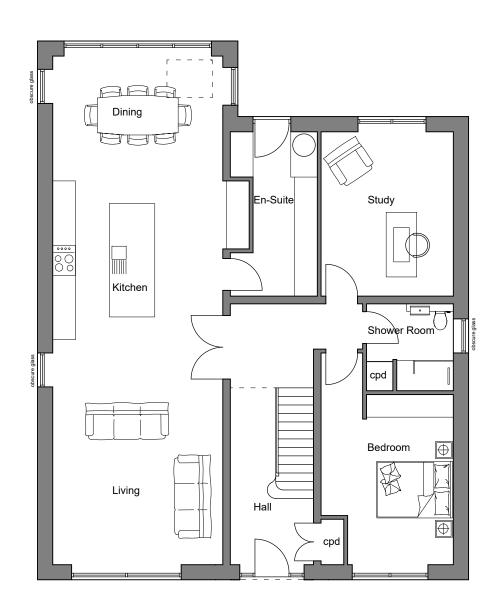

**GROUND FLOOR** 

FIRST FLOOR

## Proposed Plot 2 - Floor Plans

| Scale:      | Sheet Size: | Drawn: | Date:     |
|-------------|-------------|--------|-----------|
| 1/100       | A3          | CG     | 10-21     |
| Project No: | Drawing No: |        | Revision: |
| 1999        | 024         |        | G         |
|             |             |        |           |