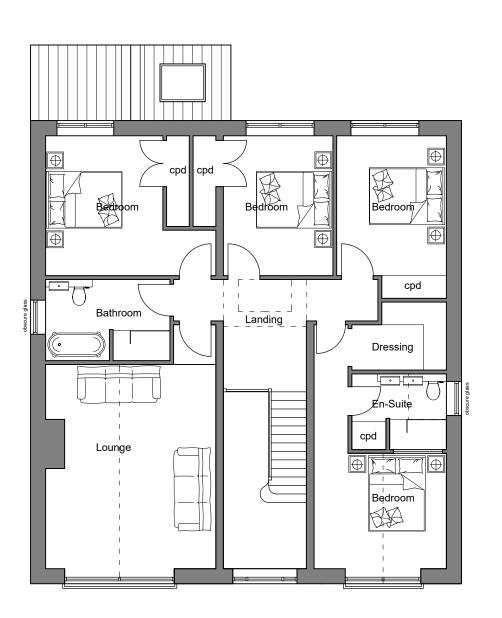

**GROUND FLOOR** 

FIRST FLOOR

## Proposed Plot 2 - Floor Plans

| Scale:      | Sheet Size: | Drawn: | Date:     |
|-------------|-------------|--------|-----------|
| 1/100       | A3          | CG     | 10-21     |
| Project No: | Drawing No: |        | Revision: |
| 1999        | 024         |        | G         |
|             |             |        |           |