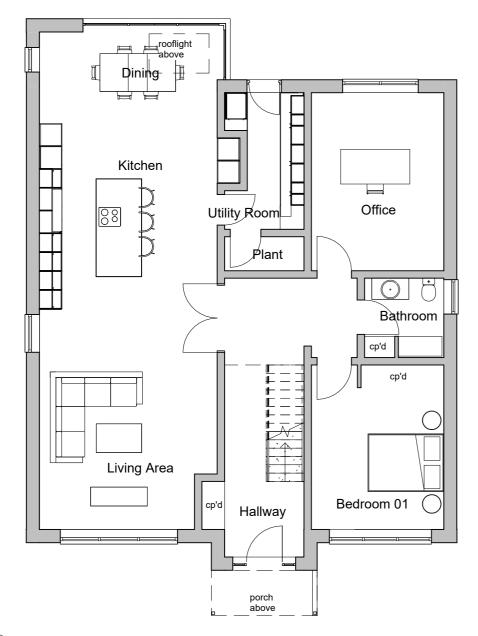

Bedroom 03 Bedroom 02 Bedroom 04 cp'd cp'd 60 cp'd Bathroom\ Dressing Landing En-suite rooflight Living Room Balcony

Ground Floor Plan 1 : 100 Pirst Floor Plan 1:100