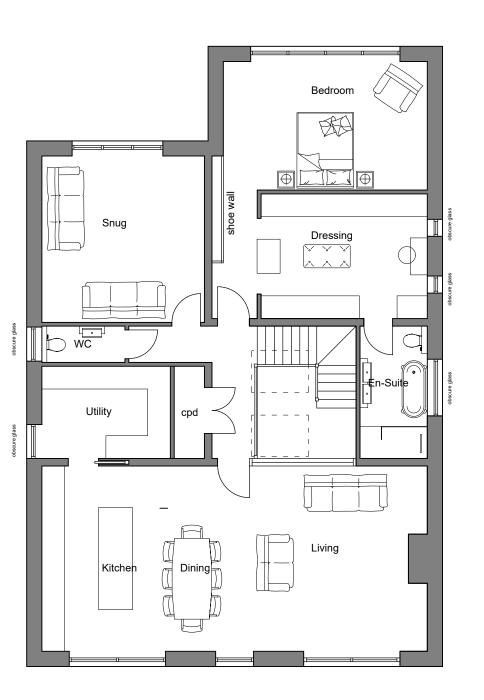

**GROUND FLOOR** 



FIRST FLOOR

## NOTES AND AMENDMENTS

This drawing is copyright ©. Figured dimensions are to be followed in preference to scaled dimensions and particulars are to be taken from the actual work where possible. Any discrepancy must be reported to the architect immediately and before proceeding.

## REVISIONS

Rev | Description

Drawn | Date



Planning

Graeme Morgan

Nethertown Road, St. Bees

Proposed Plot 1 - Floor Plans

| Scale:      | Sheet Size: | Drawn: | Date:     |  |
|-------------|-------------|--------|-----------|--|
| 1/100       | A3          | CG     | 10-21     |  |
| Project No: | Drawing No: |        | Revision: |  |
| 1999        | 023         |        | F         |  |