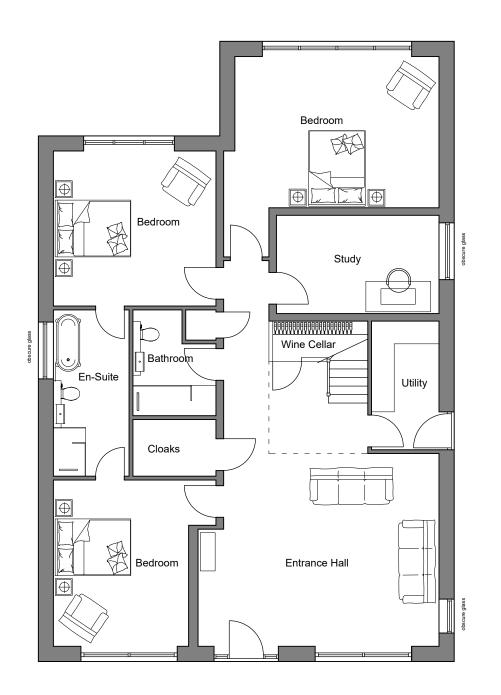

**GROUND FLOOR** 



FIRST FLOOR

## NOTES AND AMENDMENTS

This drawing is copyright ©. Figured dimensions are to be followed in preference to scaled dimensions and particulars are to be taken from the actual work where possible. Any discrepancy must be reported to the architect immediately and before proceeding.

## REVISIONS

Rev | Description

Drawn | Date



Planning

Graeme Morgan

Nethertown Road, St. Bees

Proposed Plot 1 - Floor Plans

| Scale:      | Sheet Size: | Drawn: | Date:     |  |
|-------------|-------------|--------|-----------|--|
| 1/100       | A3          | CG     | 10-21     |  |
| Project No: | Drawing No: |        | Revision: |  |
| 1999        | 023         |        | F         |  |