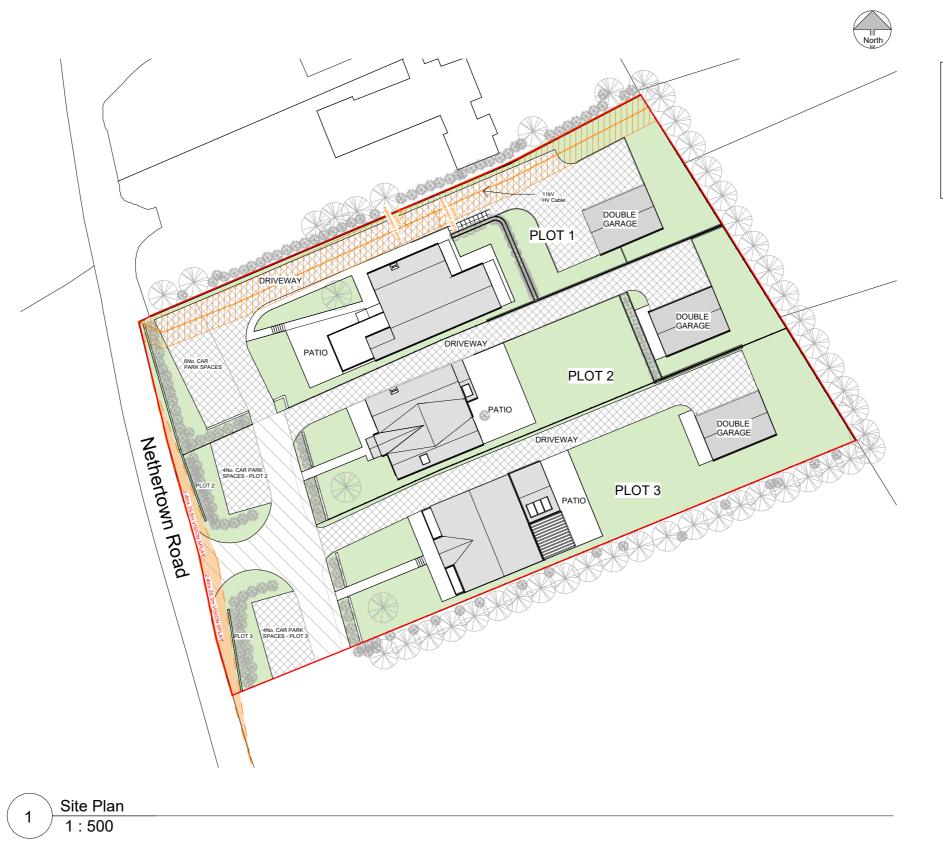

## NOTES AND AMENDMENTS

This drawing is copyright @. Figured dimensions are to be followed in prefere to scaled dimensions and particulars are to be taken from the actual work who possible. Any discrepancy must be reported to the architect immediately and before proceeding.

## REVISIONS

|   | Α   | Drawings updated | CG    | 10.08.202 |
|---|-----|------------------|-------|-----------|
| F | Rev | Description      | Drawn | Date      |





## Nethertown Road St.Bees

Т

Site Plan

Cli

## Graeme Morgan

| Drawn                        | Checked | Date                   | - |
|------------------------------|---------|------------------------|---|
| CG                           | JC      | 03/08/2021             |   |
| Scale (@ A3)<br>As indicated |         | Project Number<br>1999 |