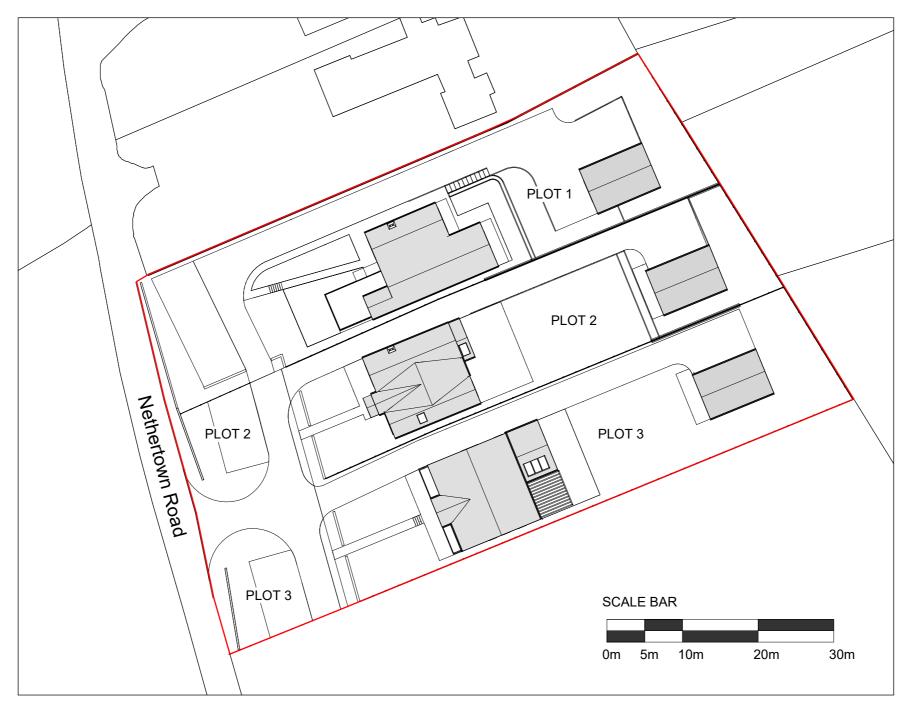

## NOTES AND AMENDMENTS

This drawing is copyright ©. Figured dimensions are to be followed in prefere to scaled dimensions and particulars are to be taken from the actual work wh possible. Any discrepancy must be reported to the architect immediately and before proceeding.

## REVISIONS

| Rev | Description      | Drawn | Date       |
|-----|------------------|-------|------------|
| Α   | Drawings updated | CG    | 10.08.2021 |



## Nethertown Road St.Bees

Block Plan

\_\_\_

## Graeme Morgan

| Drawn                 | Checked | Date            |          |
|-----------------------|---------|-----------------|----------|
| CG                    | JC      | 03/08/2021      |          |
| Scale (@ A3)<br>1:500 |         | Project<br>1999 | t Number |
| Drawing No.           |         |